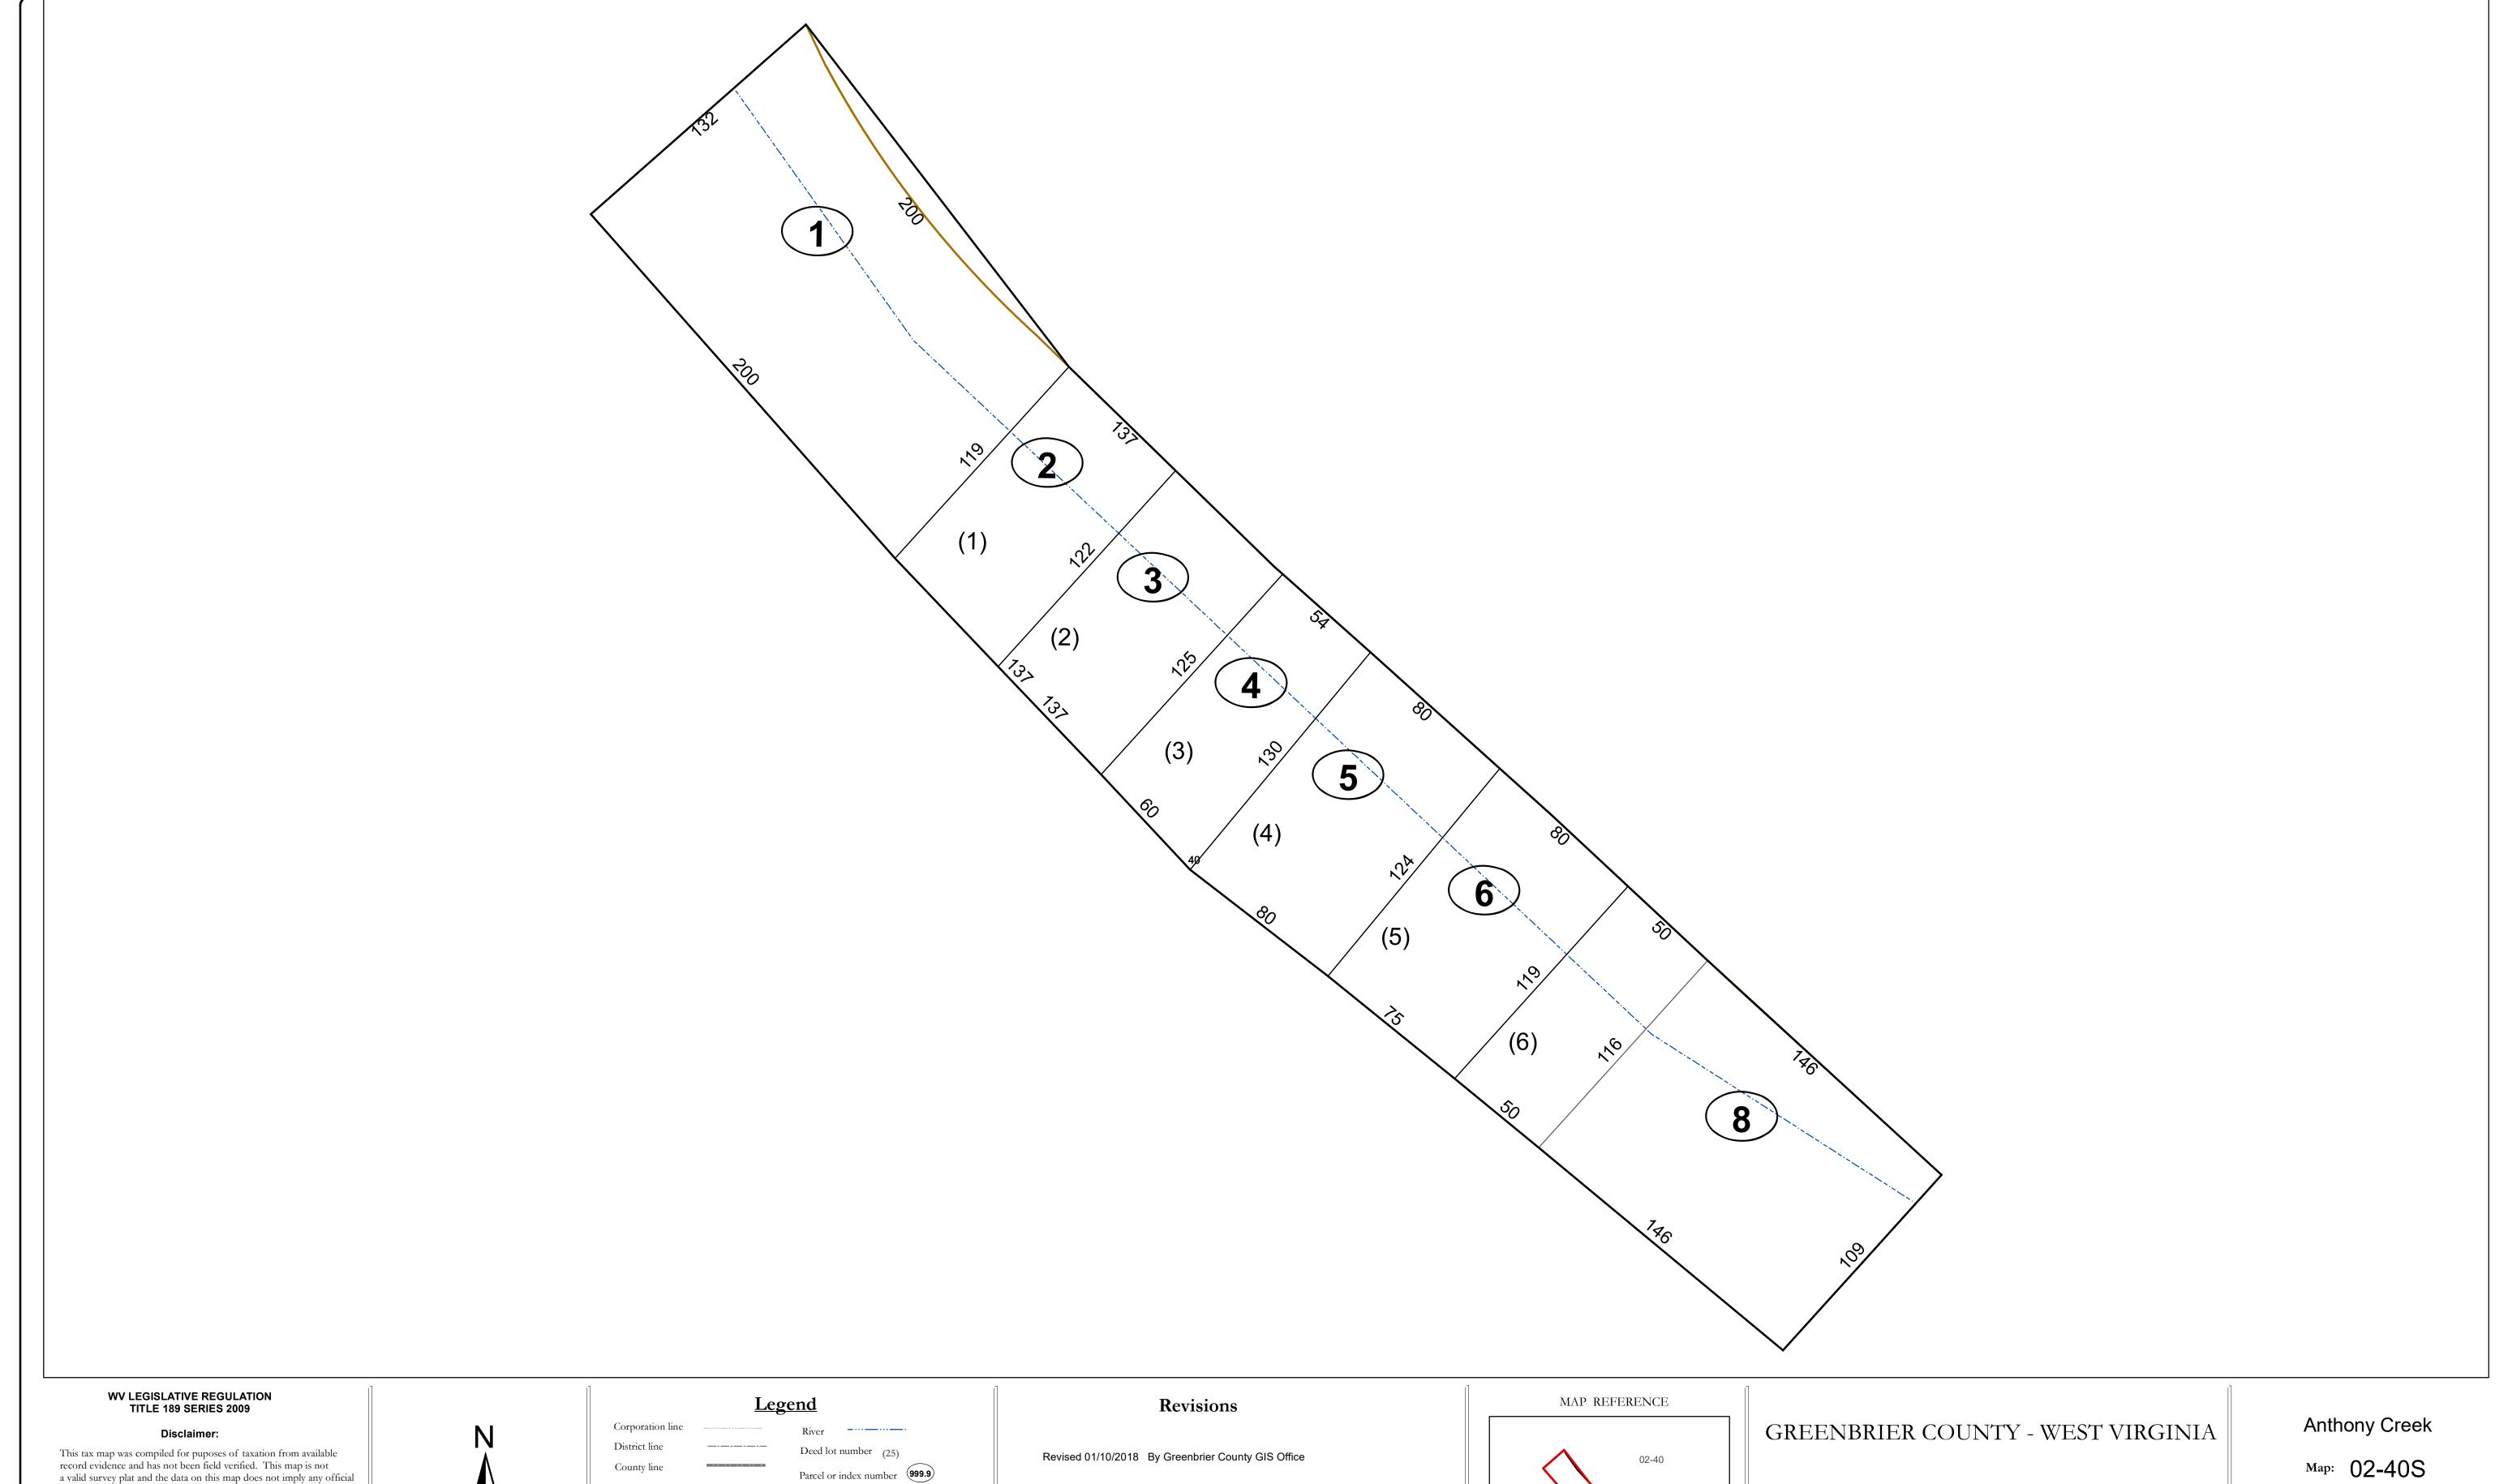

## State line Parcel acreage Property Line Right of Way Lot line Road Centerline

Office of Assessor

For Tax Purposes Only

Date: 1/8/2019

**SCALE:** 1 inch = 40 feet