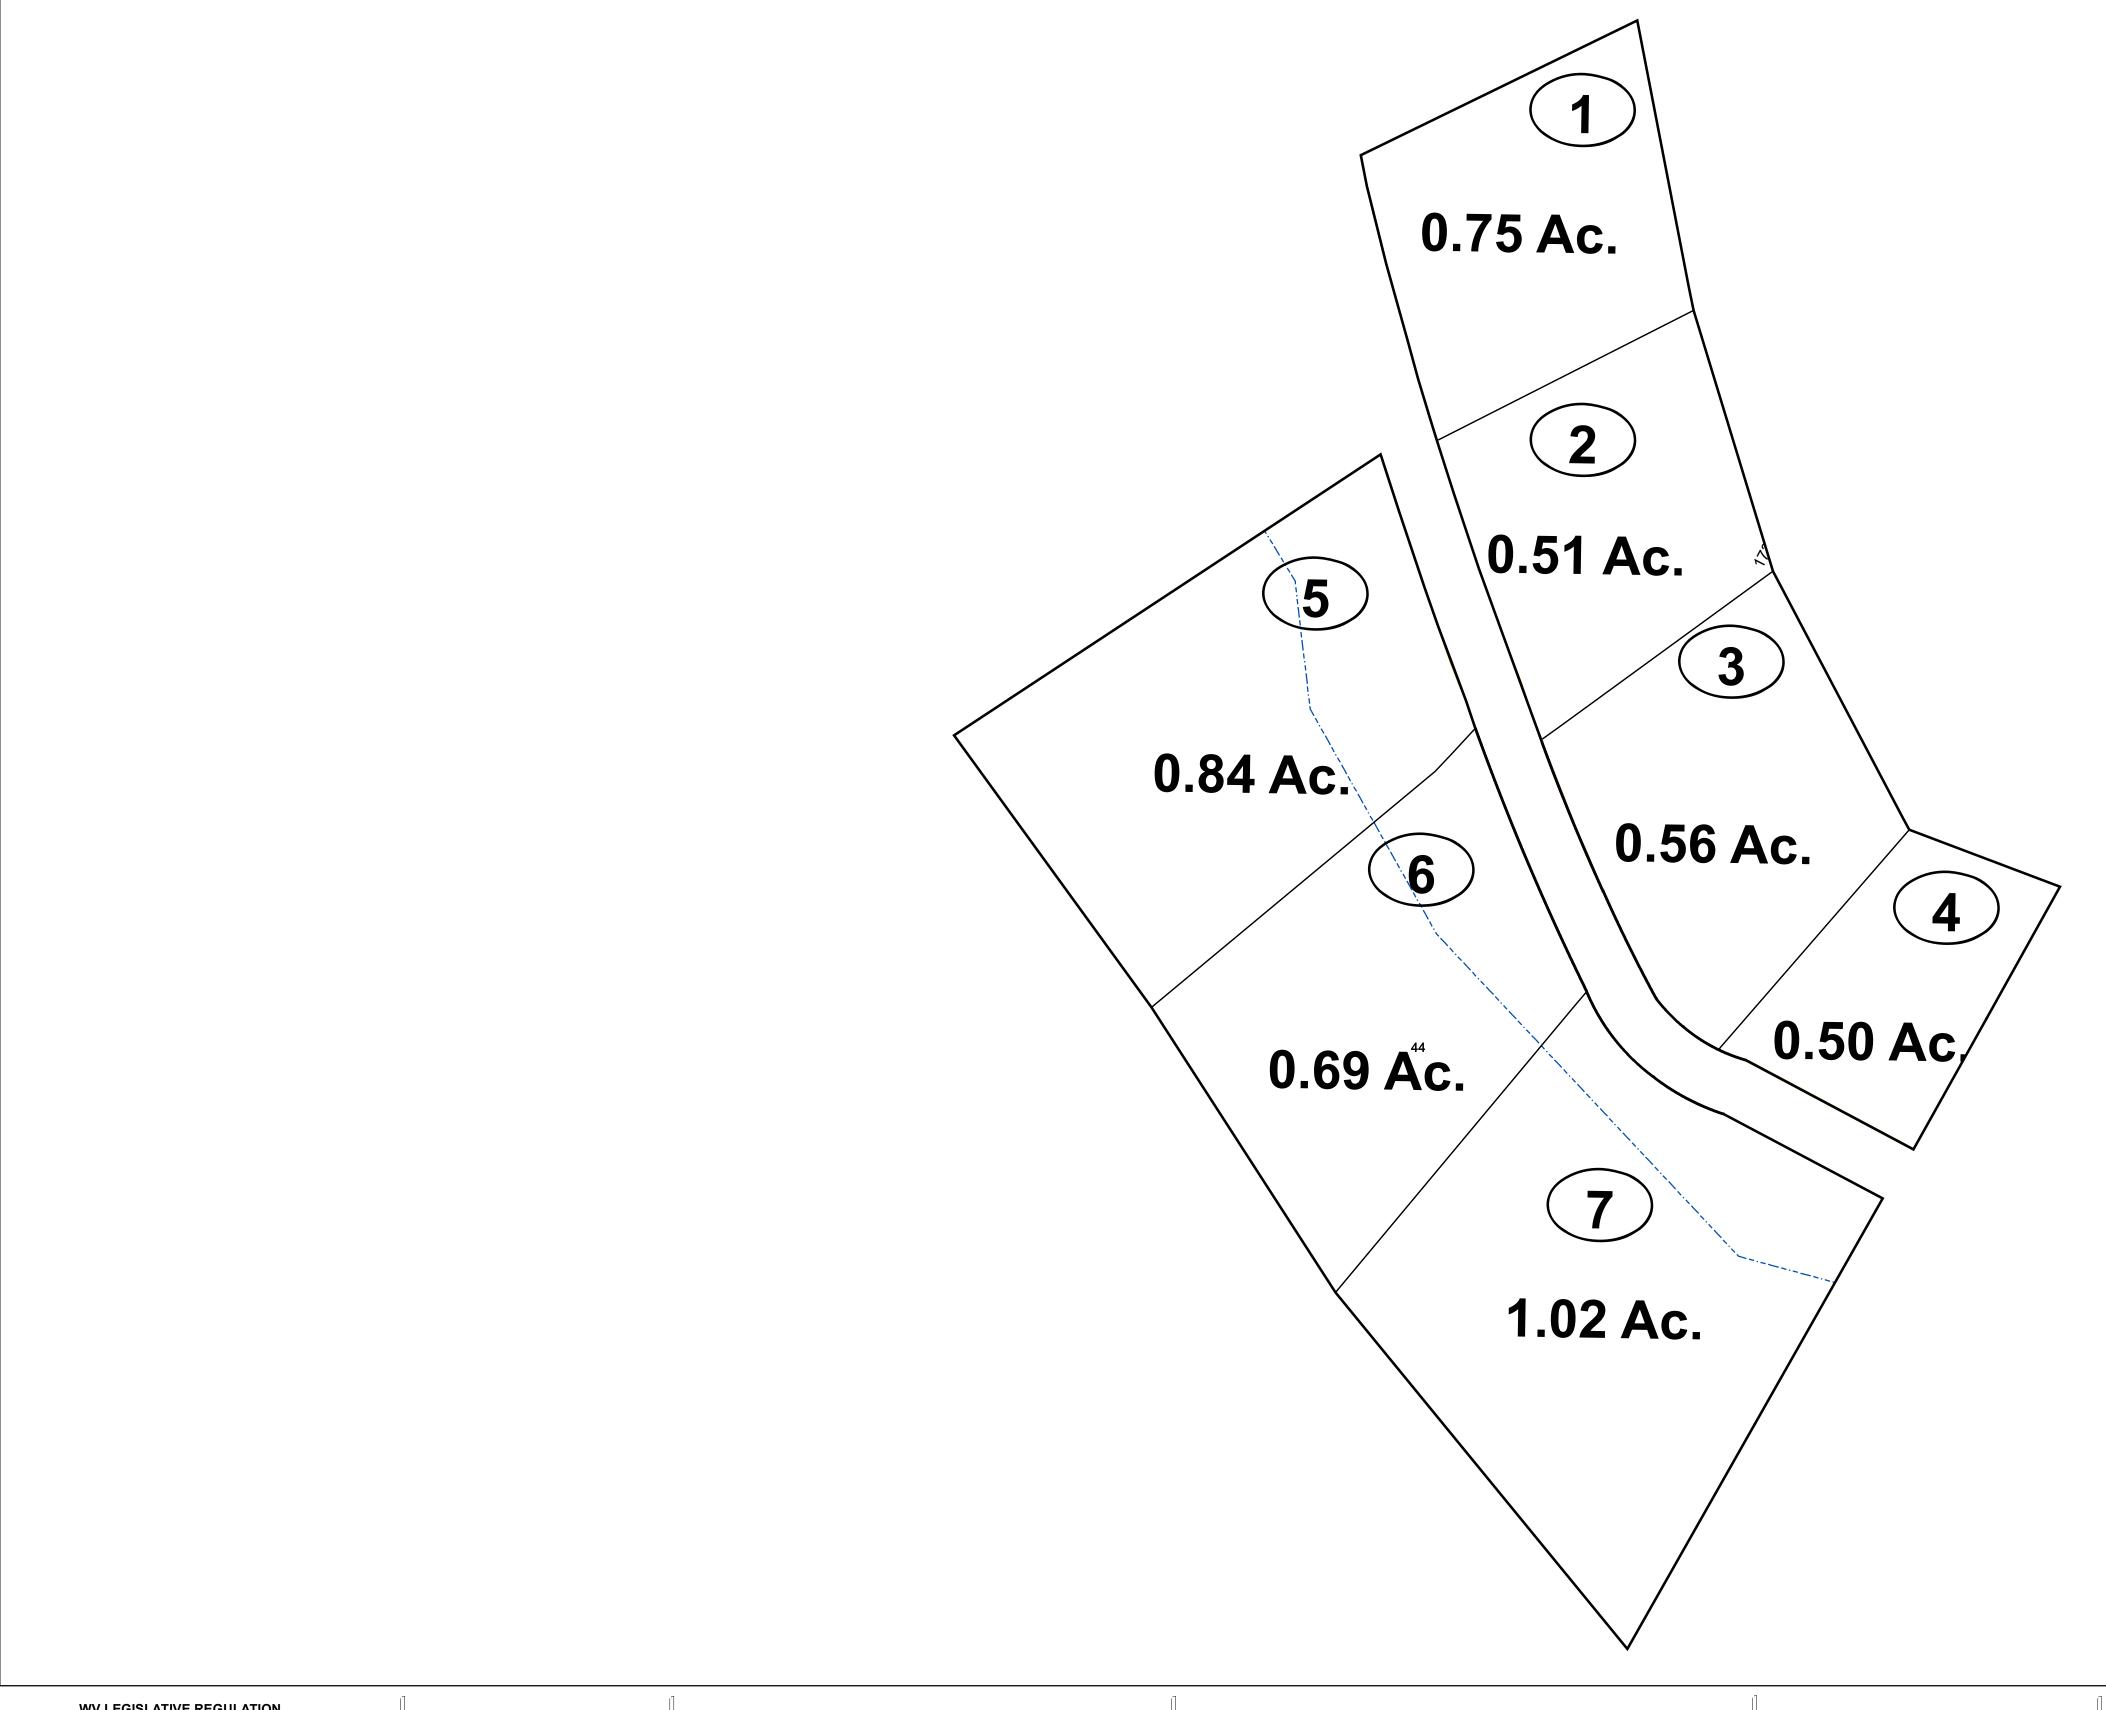

#### **Legend** Corporation line River ----Deed lot number (25) District line County line Parcel or index number 999.9 State line Parcel acreage Property Line Right of Way Lot line Road Centerline

### GREENBRIER COUNTY - WEST VIRGINIA

Office of Assessor

For Tax Purposes Only

Anthony Creek

Map: 02-41M

Date: 1/8/2019

**SCALE:** 1 inch = 50 feet