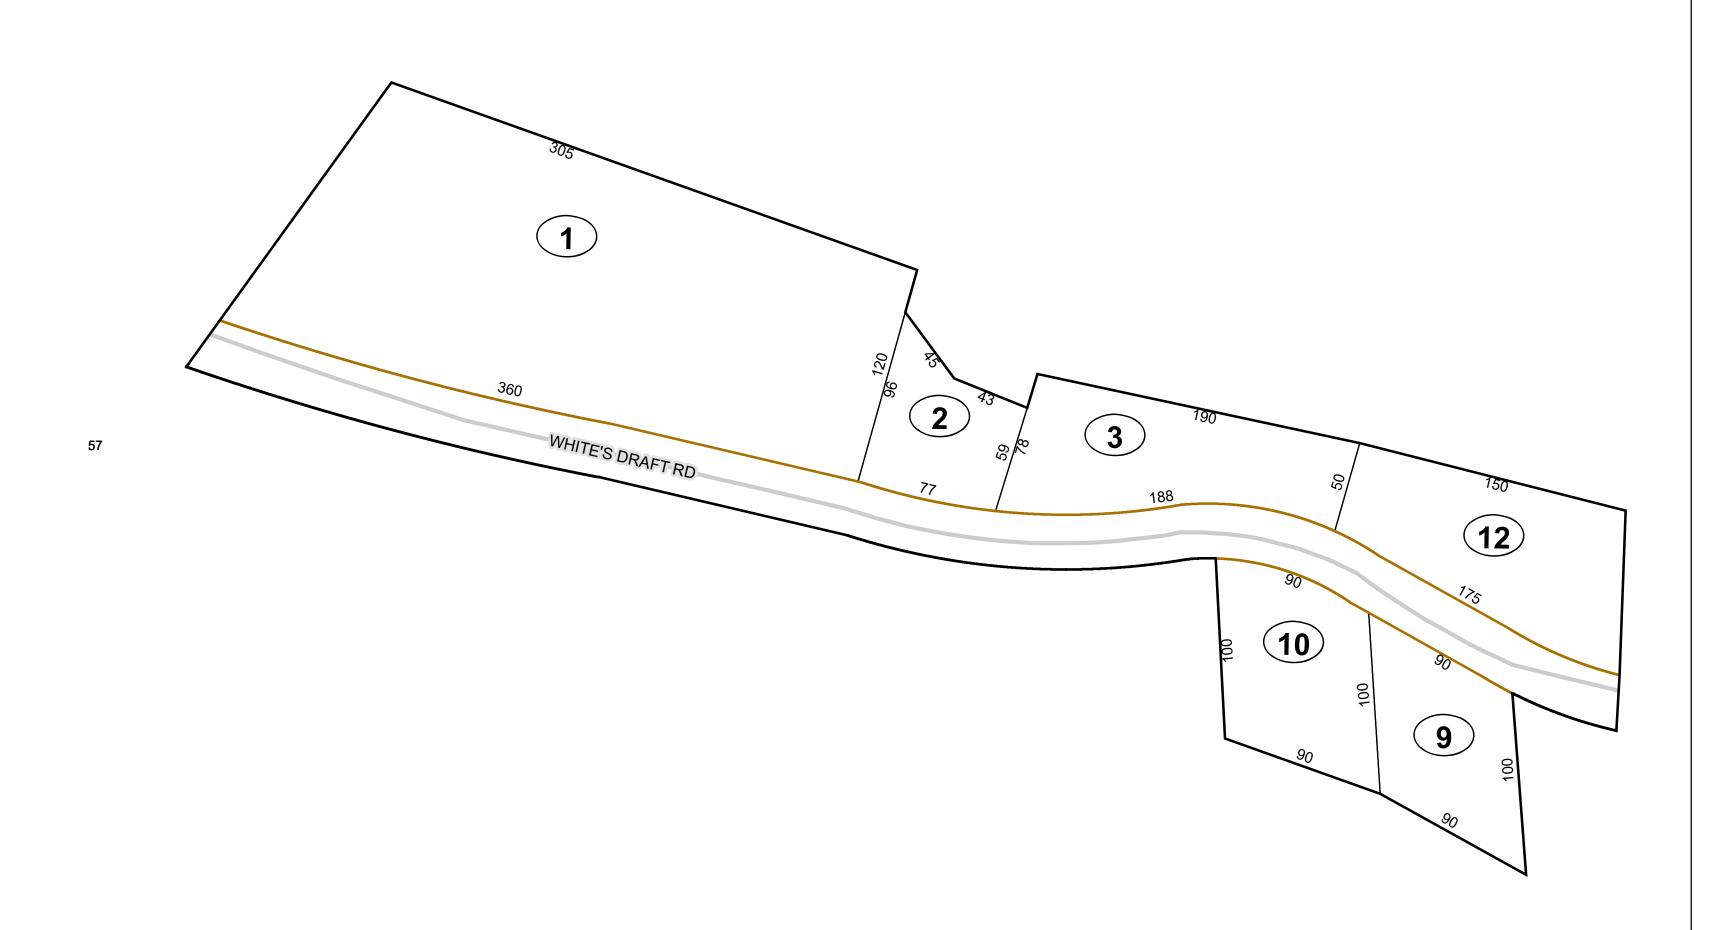

# Corporation line District line County line State line Property Line Right of Way Railroad Lot line Road Centerline Corporation line River Deed lot number (25) Parcel or index number Parcel acreage 5.23 Ac River Deed lot number (25) Parcel acreage Facel acreage Facel

### GREENBRIER COUNTY - WEST VIRGINIA

Office of Assessor

For Tax Purposes Only

Anthony Creek

Map: 02-55E

Date: 1/8/2019

**SCALE:** 1 inch = 50 feet