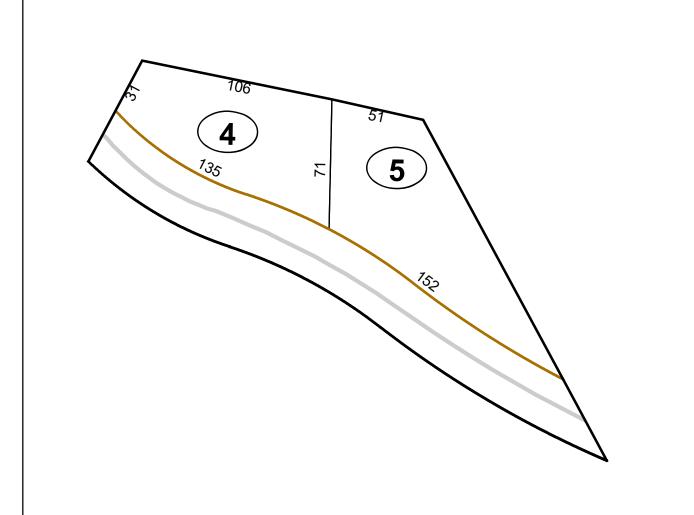

# Corporation line District line County line State line Property Line Right of Way Railroad Lot line Road Centerline Corporation line River Deed lot number (25) Parcel or index number Parcel acreage 5.23 Ac River Deed lot number (25) Parcel acreage Facel acreage Facel

### GREENBRIER COUNTY - WEST VIRGINIA

Office of Assessor

For Tax Purposes Only

Anthony Creek

Map: 02-55E

Date: 1/8/2019

**SCALE:** 1 inch = 50 feet