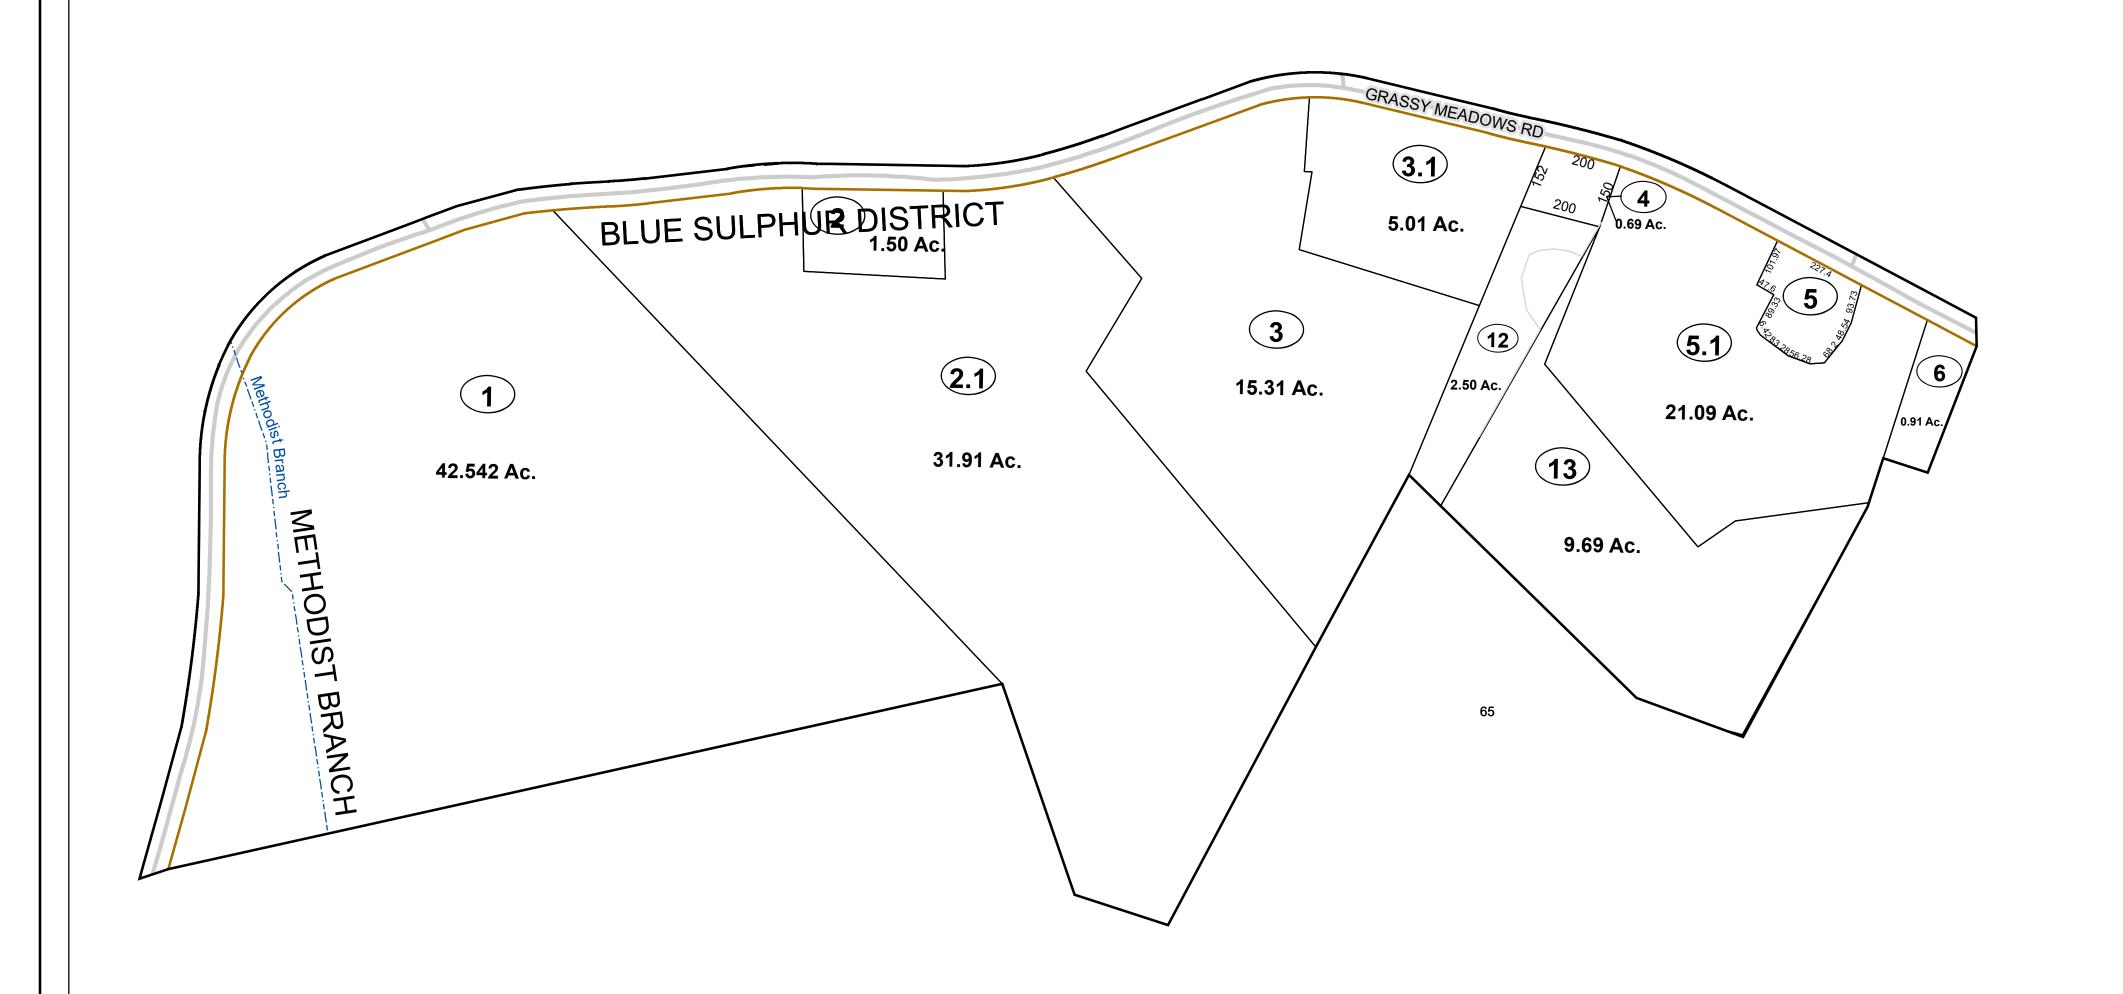

#### **Legend** Corporation line River ----Deed lot number (25) District line County line Parcel or index number 999.9 State line Parcel acreage Property Line Right of Way Lot line Road Centerline

## GREENBRIER COUNTY - WEST VIRGINIA

Office of Assessor

For Tax Purposes Only

Blue Sulphur

Map: 03-1

Date: 1/8/2019

**SCALE:** 1 inch = 200 feet