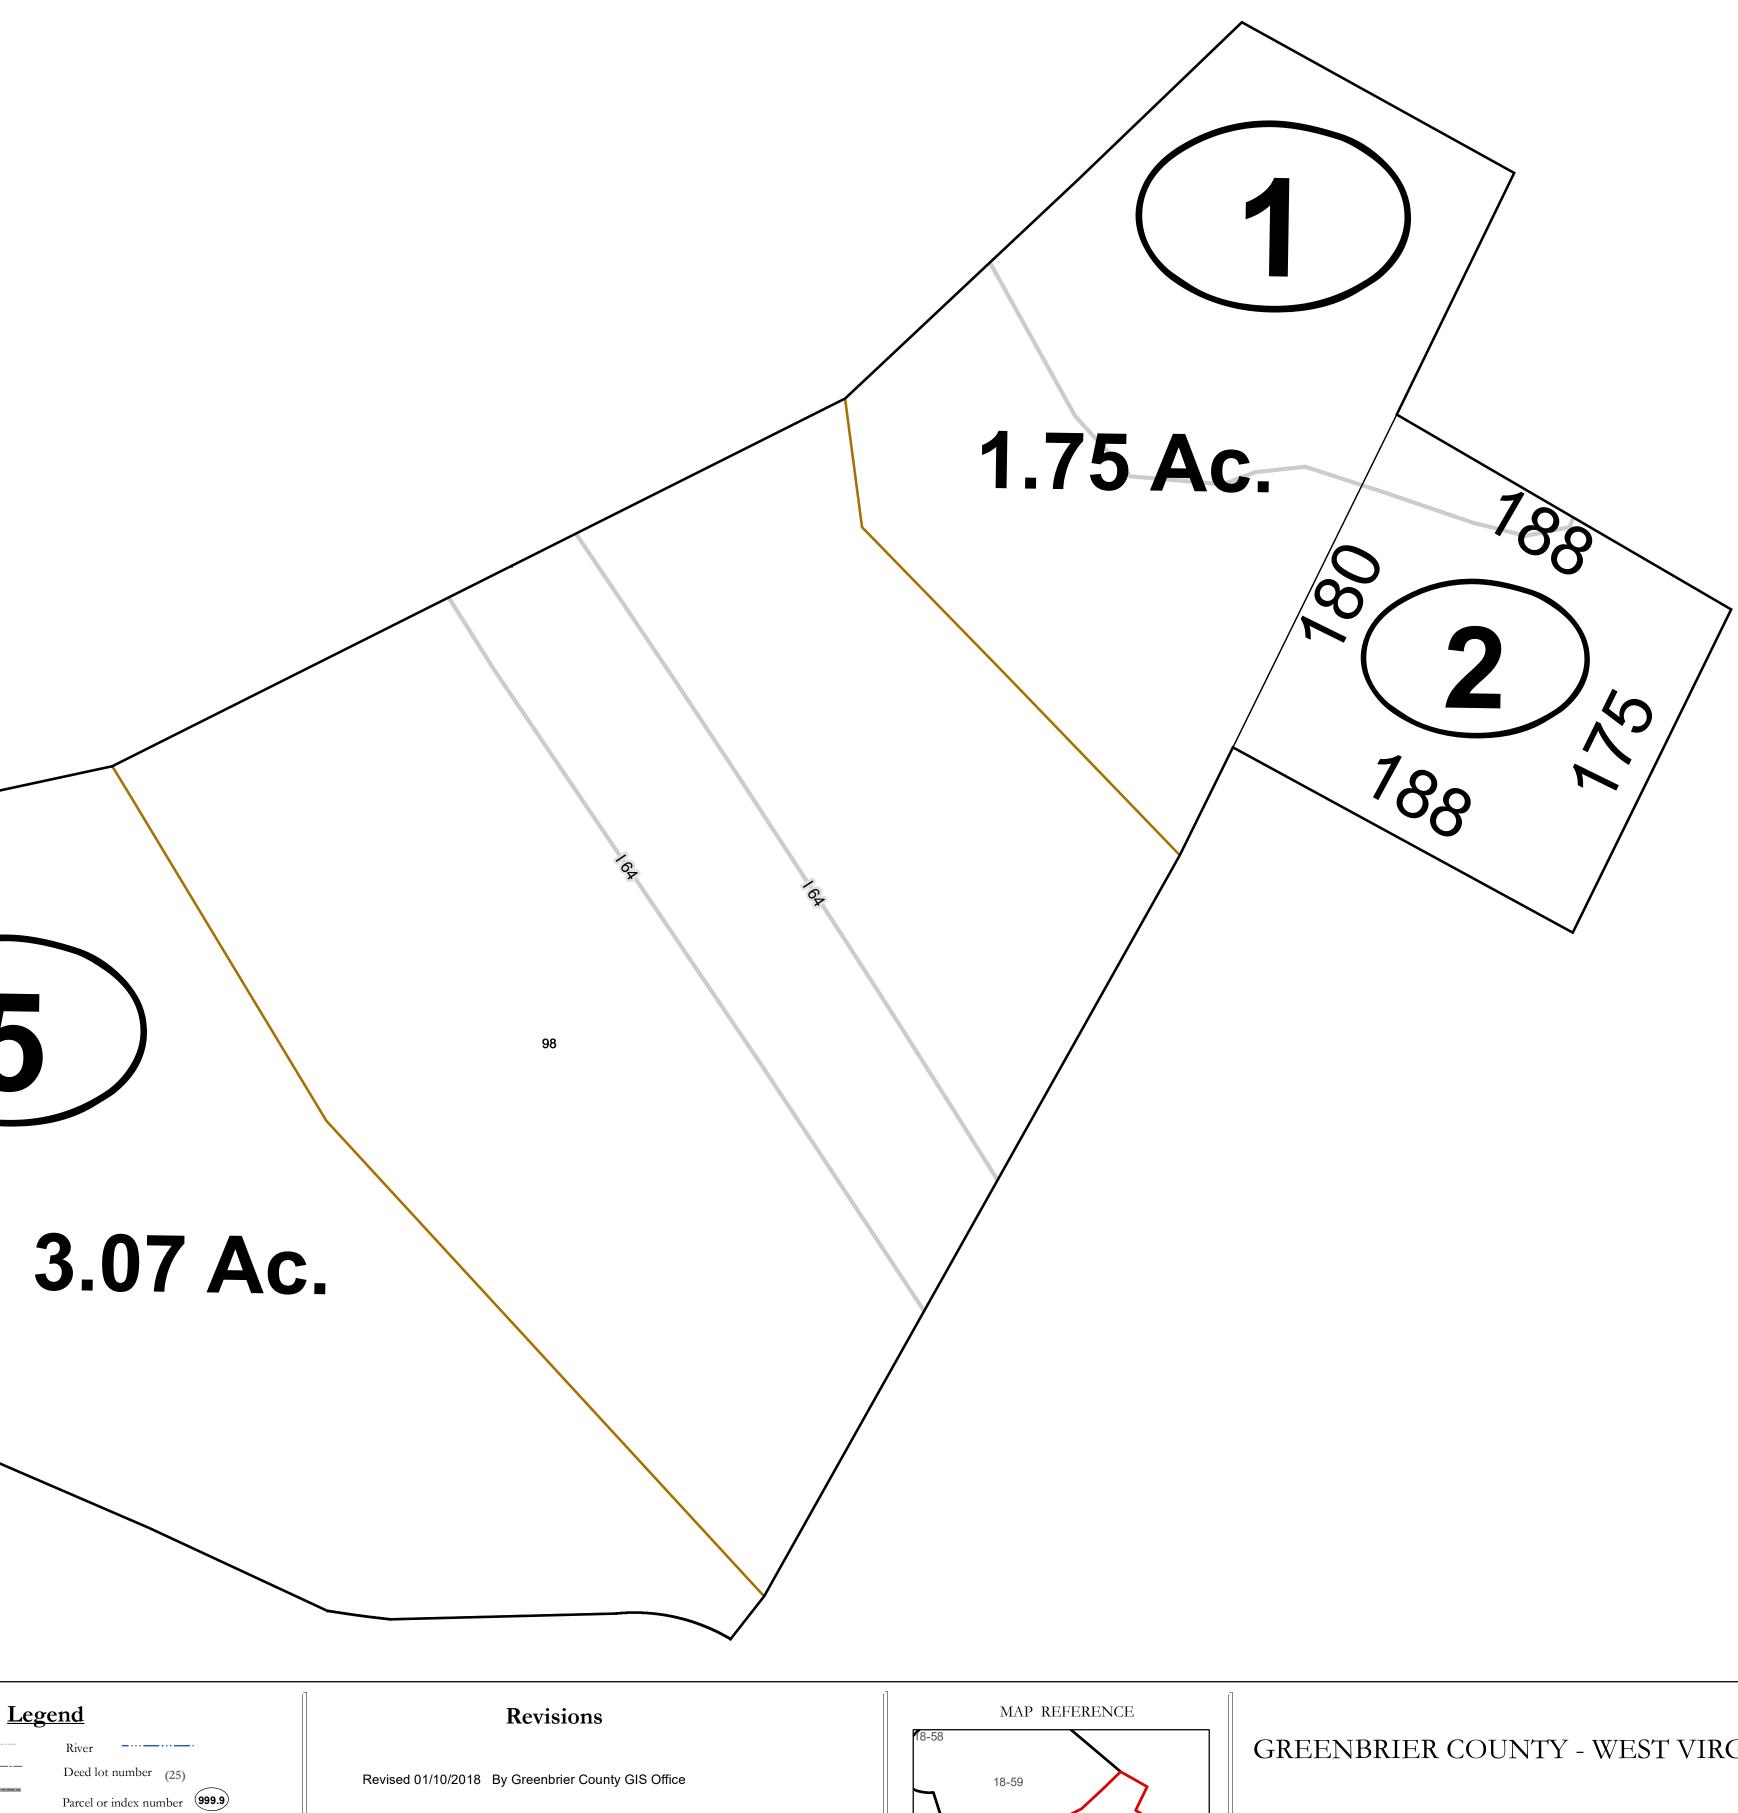

Parcel acreage

5.23 Ac

## GREENBRIER COUNTY - WEST VIRGINIA

Office of Assessor

For Tax Purposes Only

03-11

Blue Sulphur

Map: 03-4

Date: 1/8/2019

**SCALE:** 1 inch = 50 feet