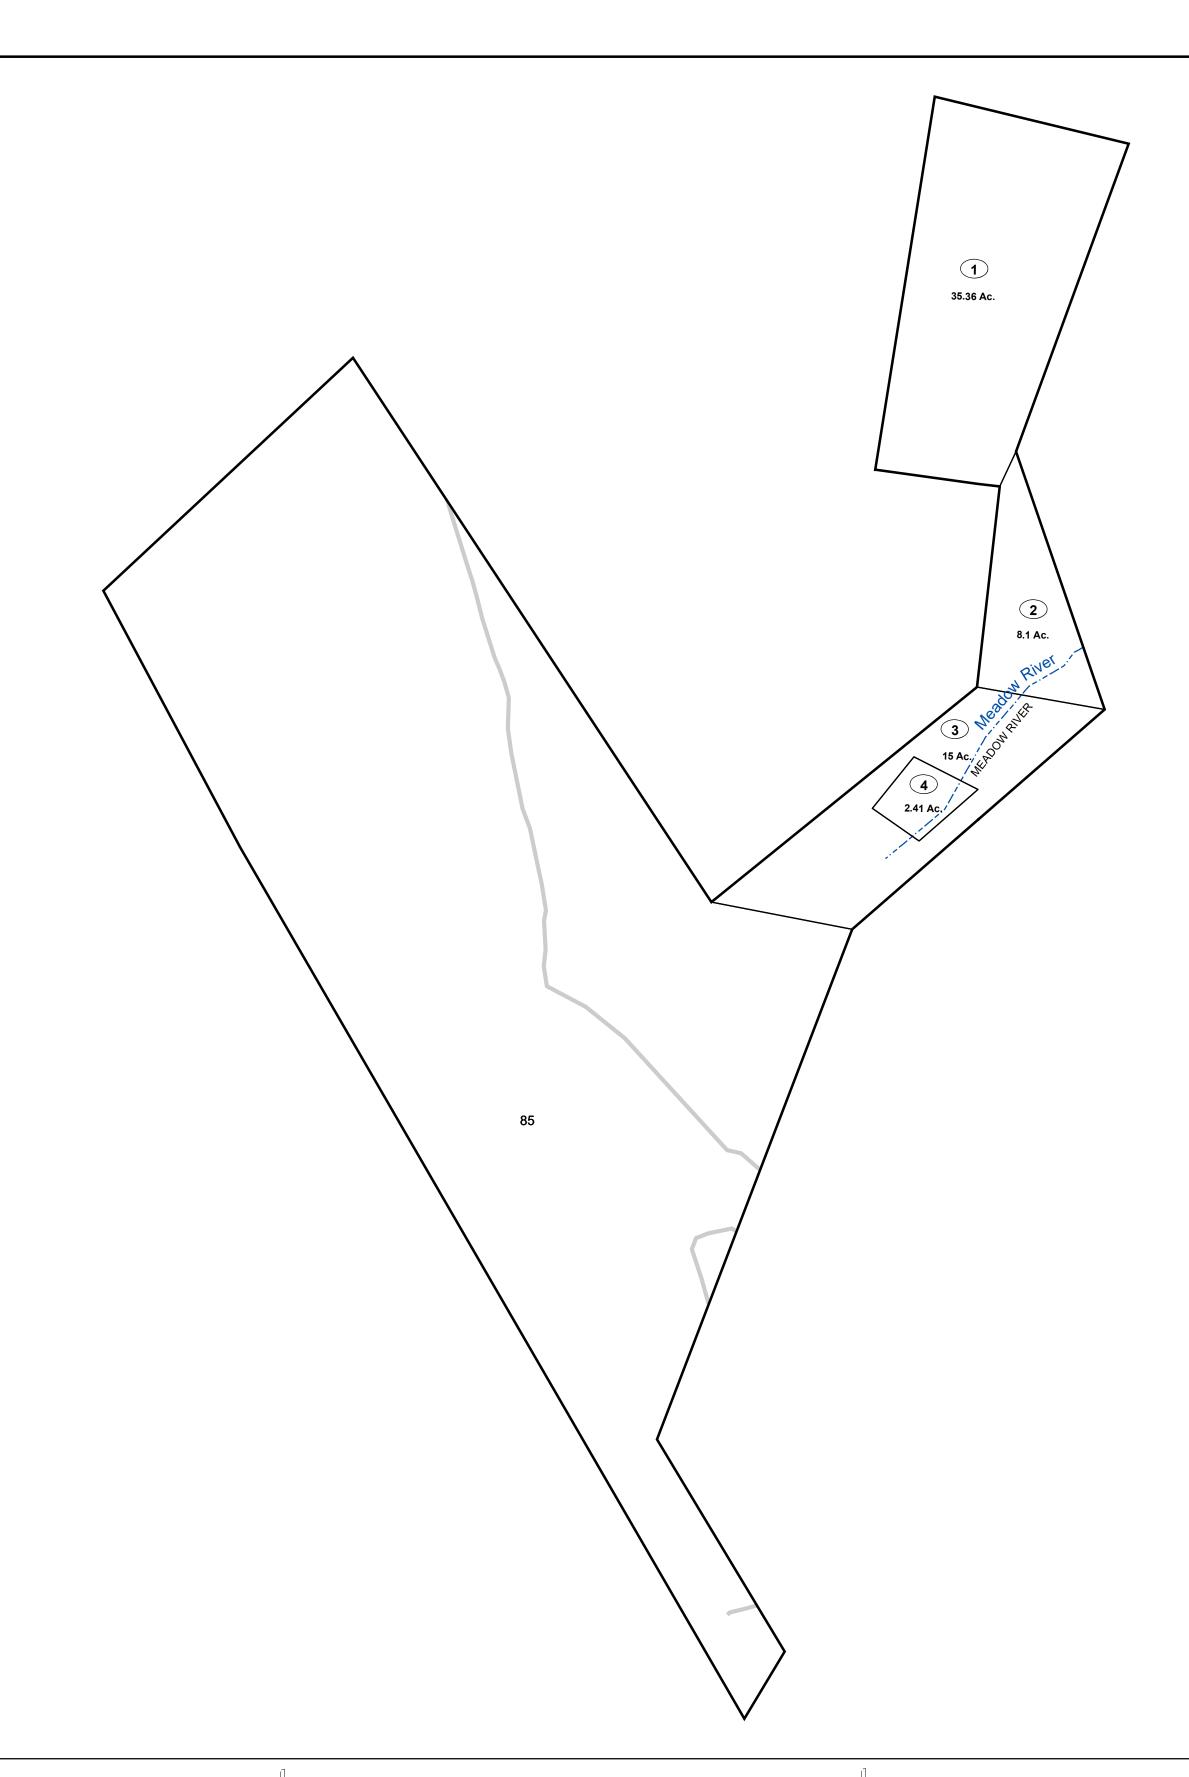

## GREENBRIER COUNTY - WEST VIRGINIA

Office of Assessor

For Tax Purposes Only

Blue Sulphur

мар: 03-30

Date: 1/8/2019

**SCALE:** 1 inch = 500 feet