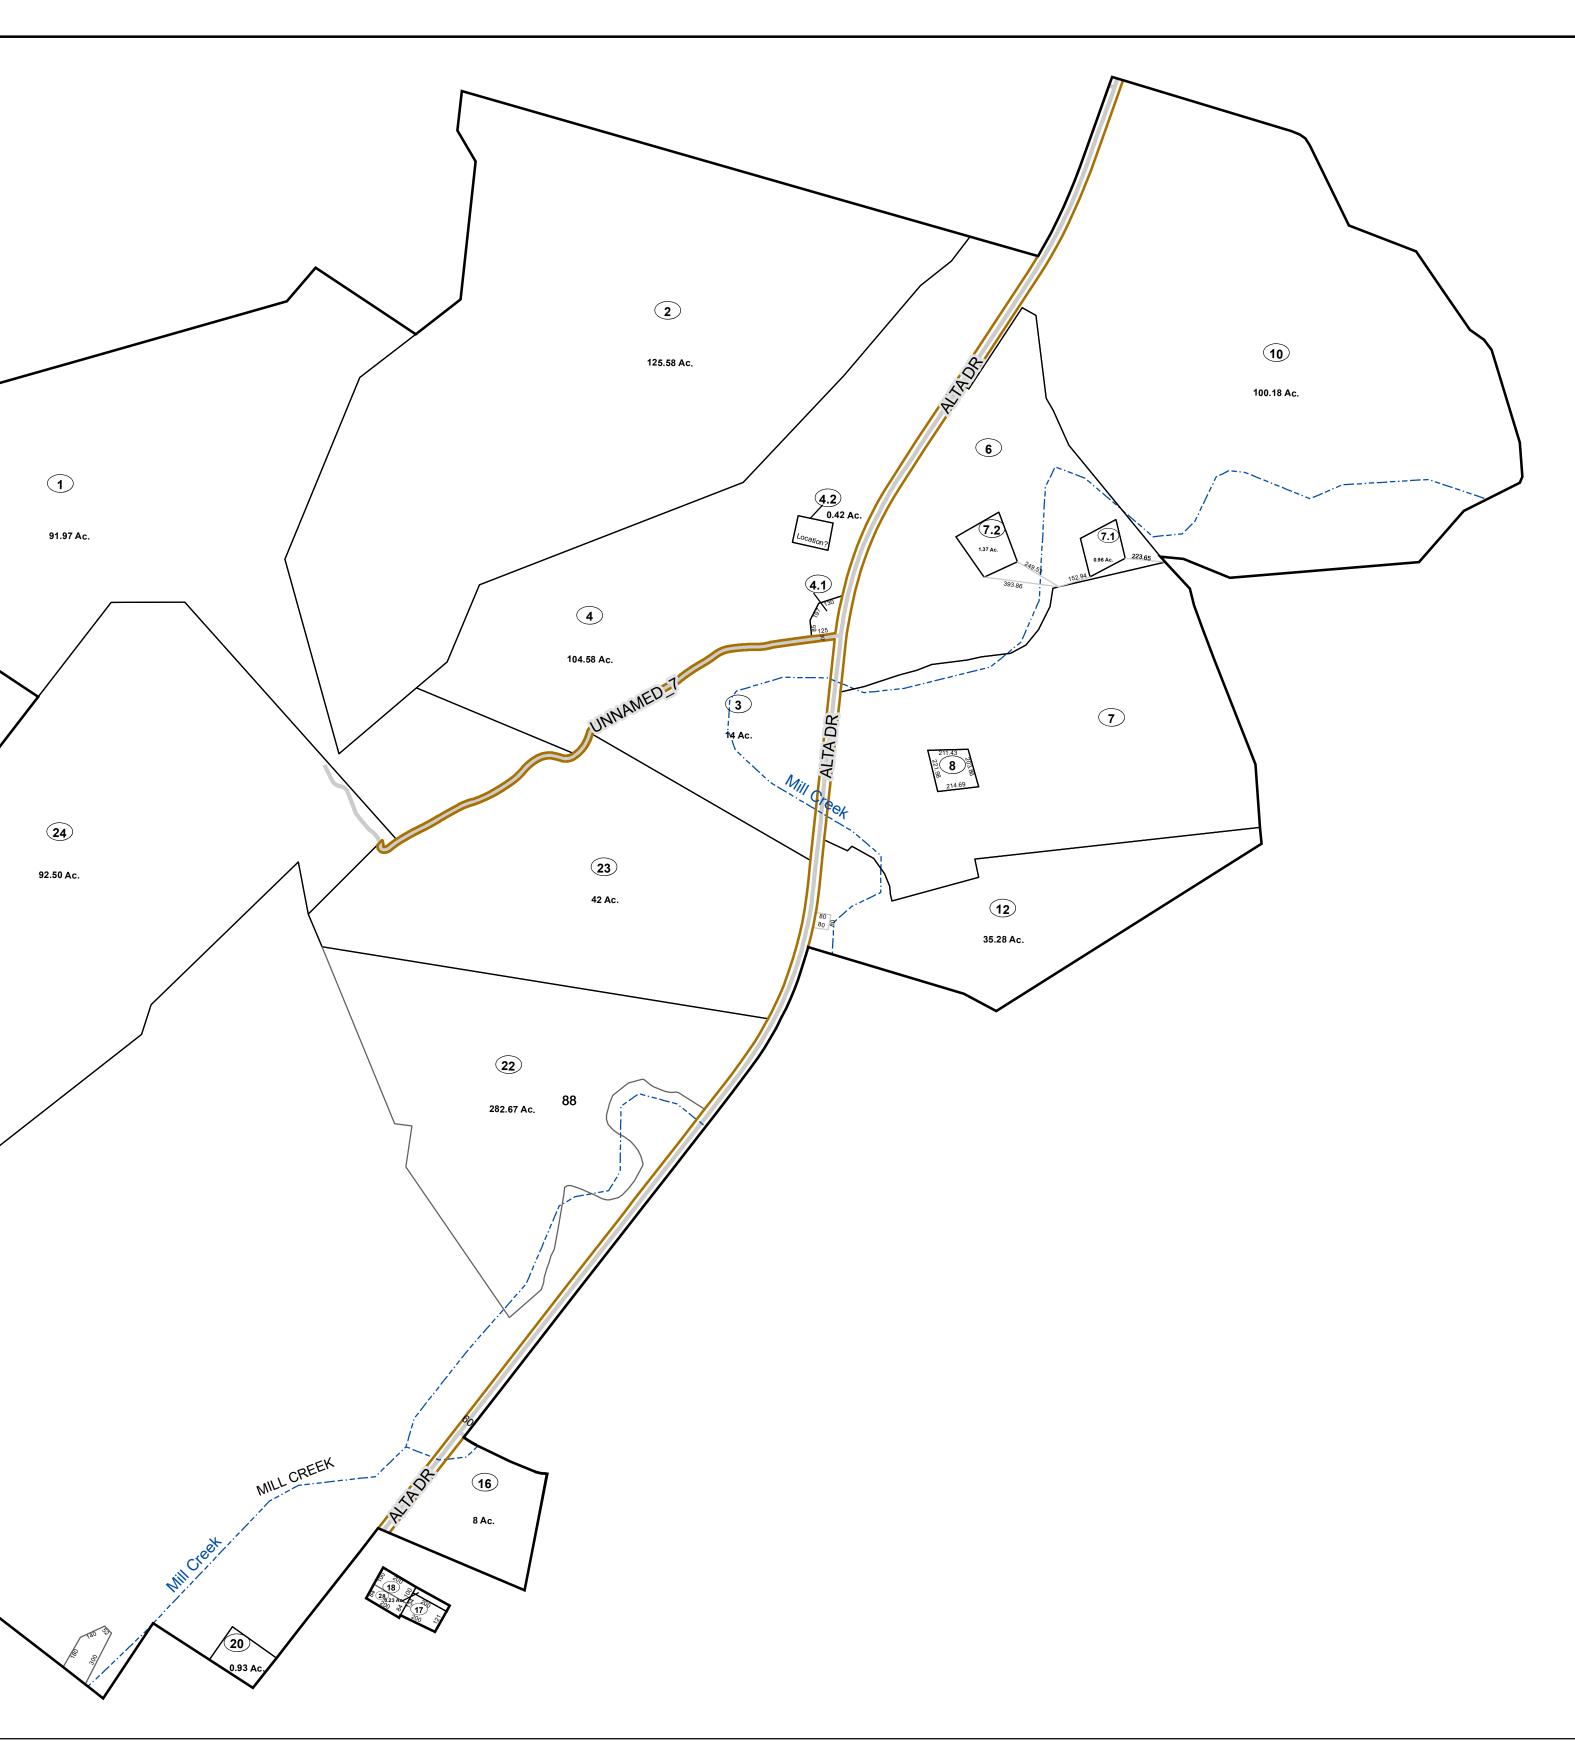

## GREENBRIER COUNTY - WEST VIRGINIA

Office of Assessor

For Tax Purposes Only

Blue Sulphur

Map: 03-33

Date: 1/8/2019

**SCALE:** 1 inch = 500 feet