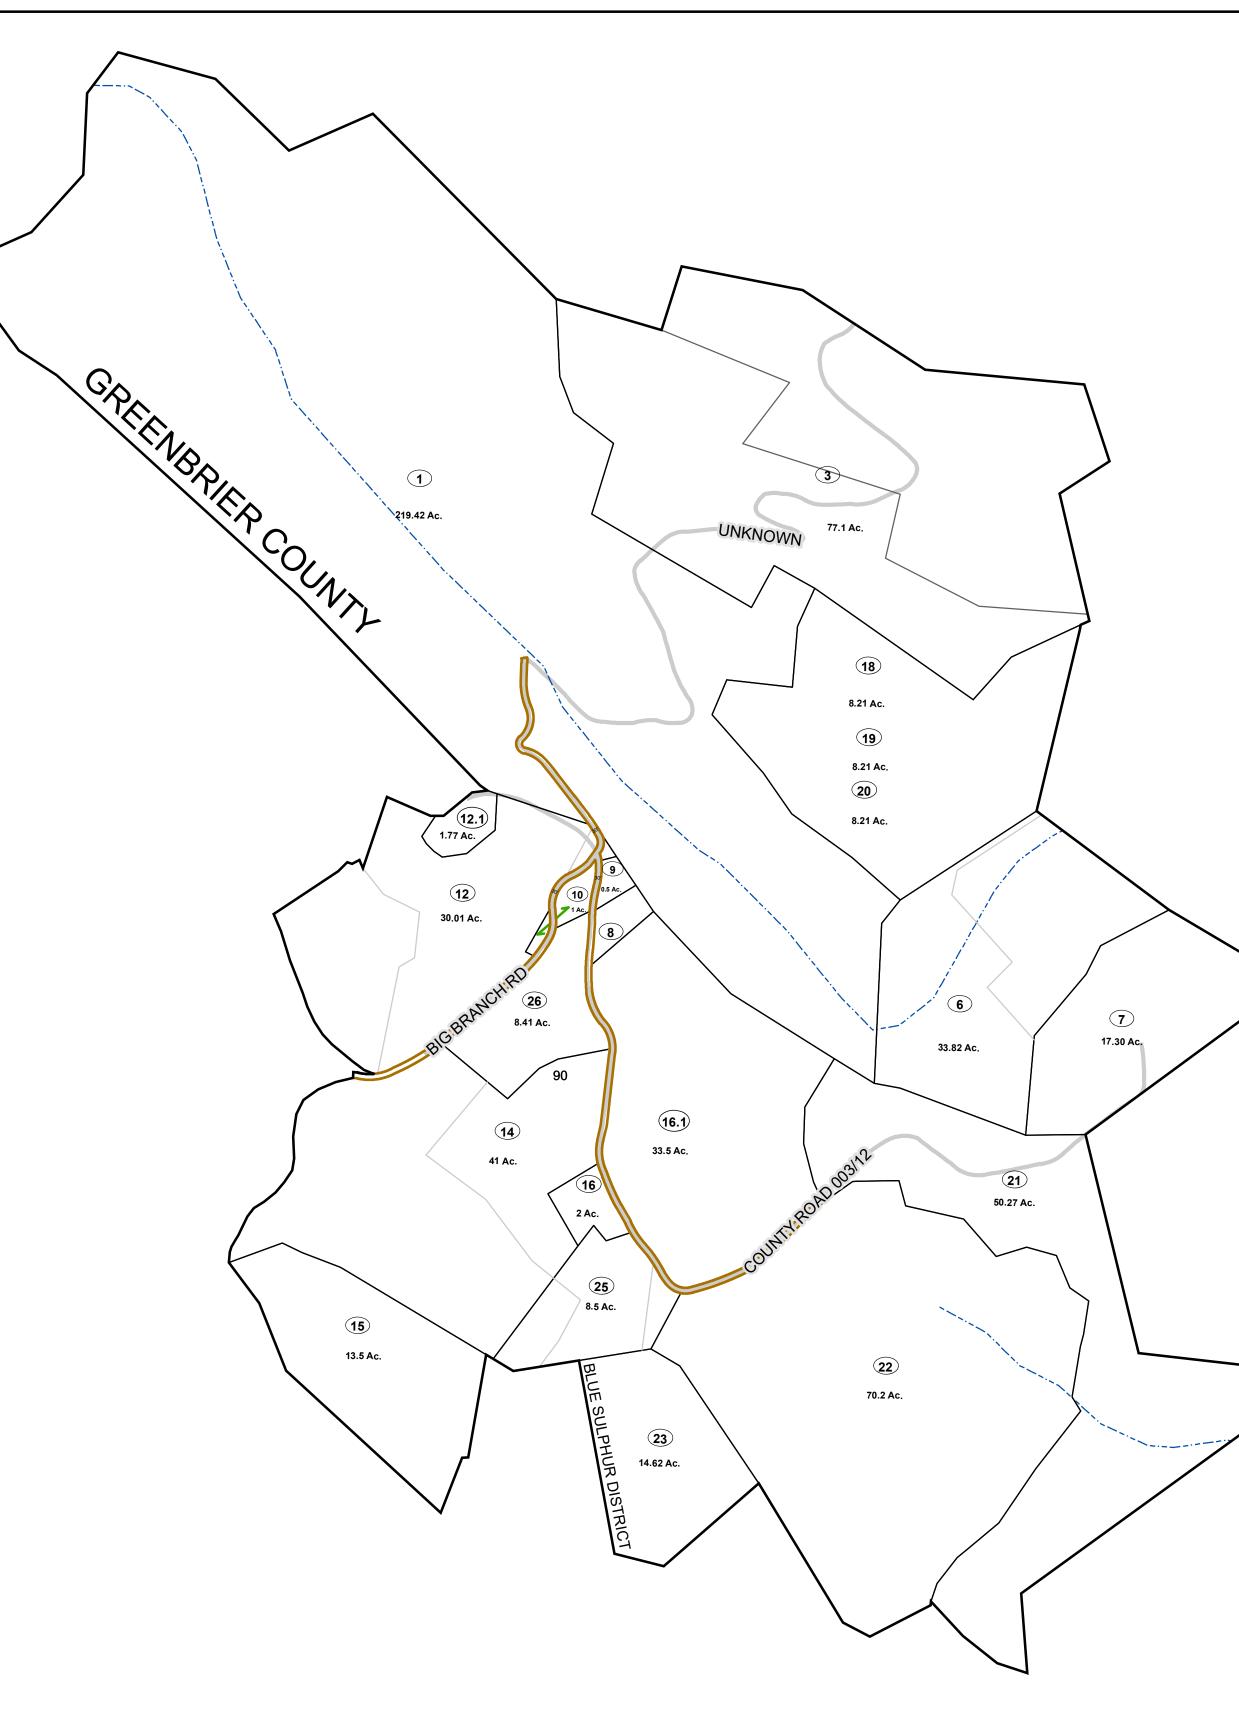

## GREENBRIER COUNTY - WEST VIRGINIA

Office of Assessor

For Tax Purposes Only

Blue Sulphur

мар: 03-35

Date: 1/8/2019

**SCALE:** 1 inch = 500 feet