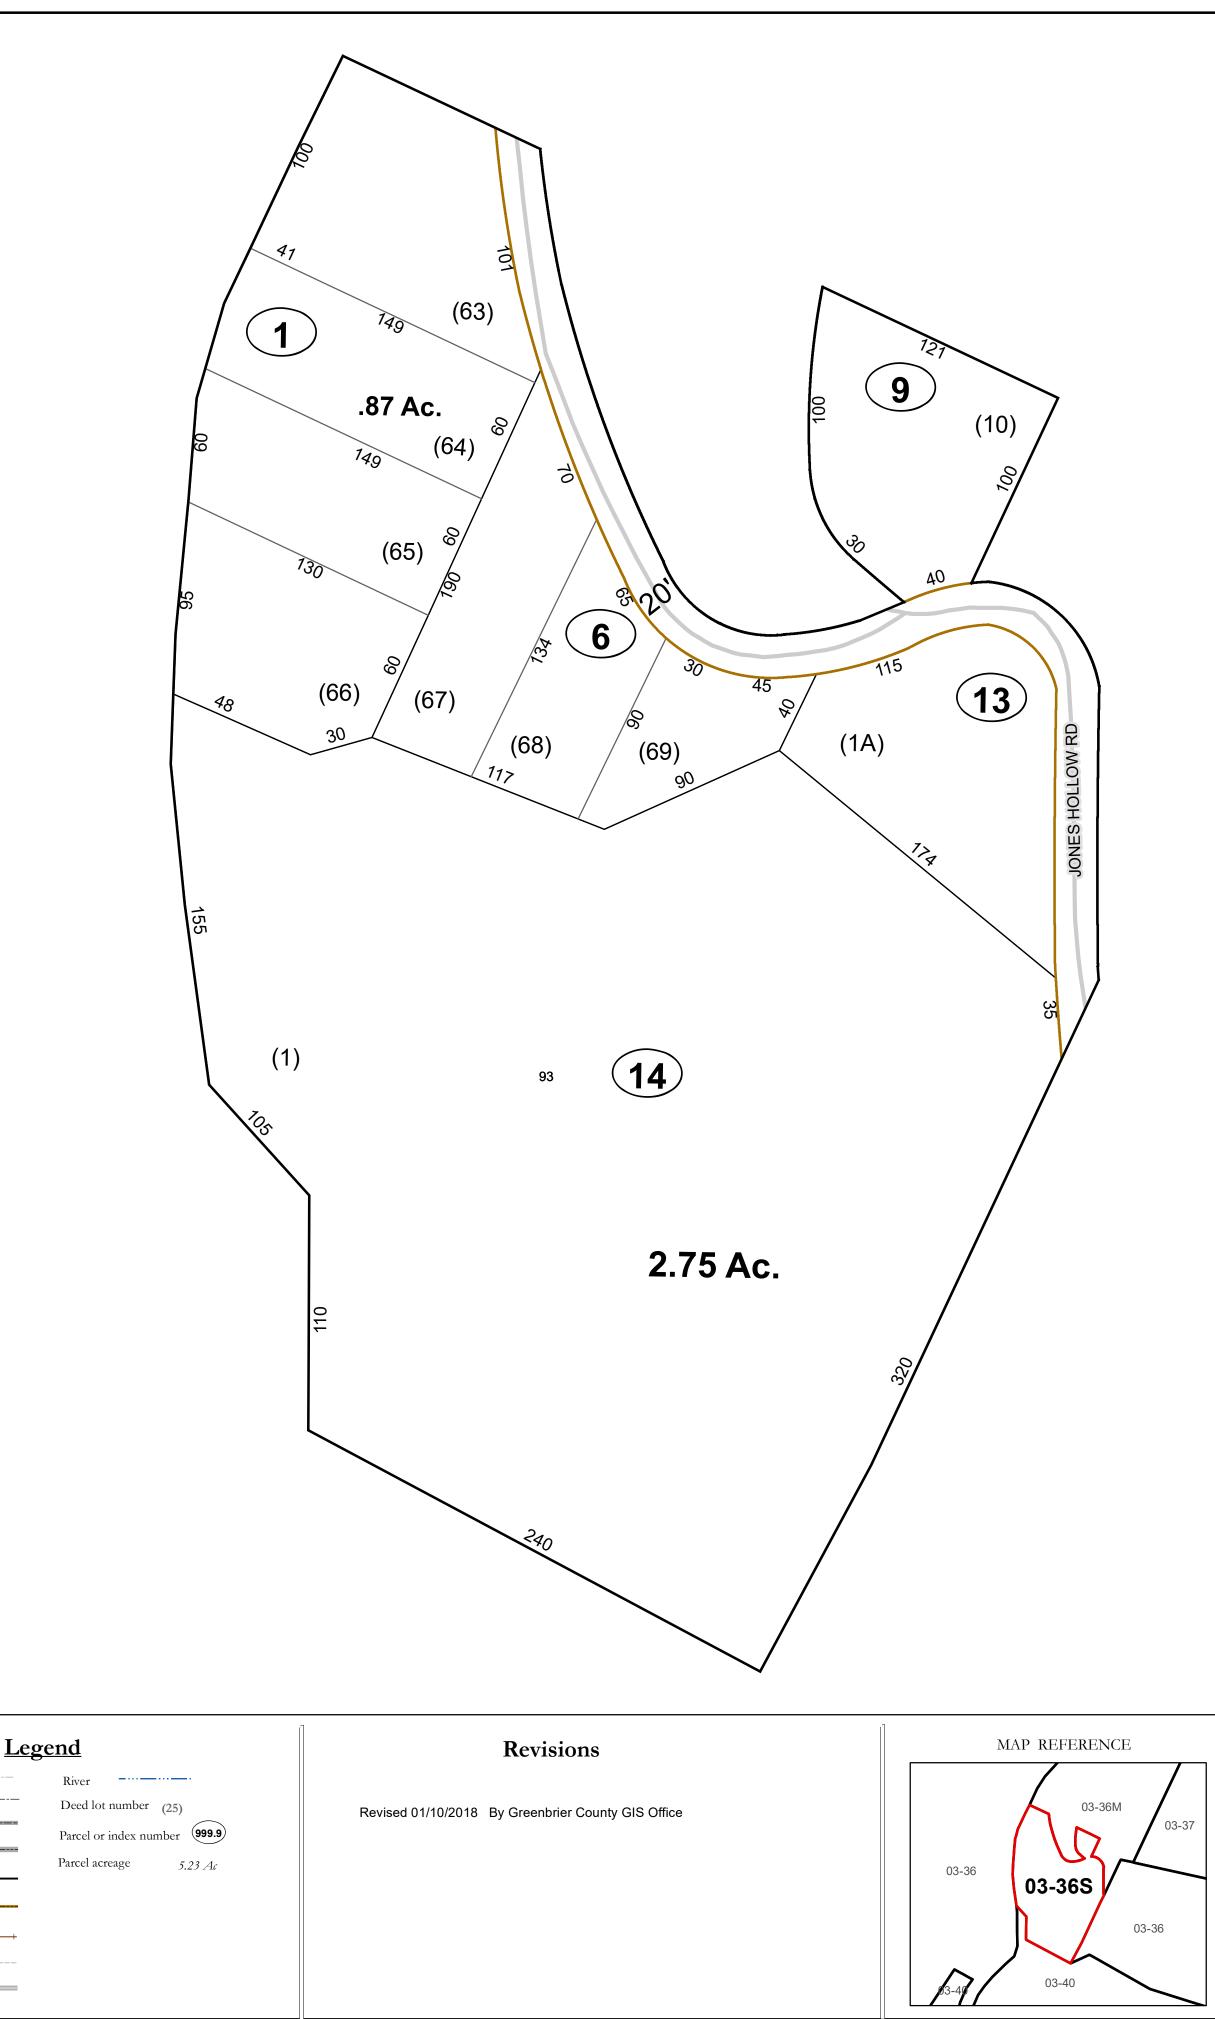

## Disclaimer:

This tax map was compiled for puposes of taxation from available record evidence and has not been field verified. This map is not a valid survey plat and the data on this map does not imply any official status to such data. The State of West Vrginia and county assessor's office assume no liability that might result from the use of this map.

## **Restrictions:**

All finished tax maps created under the provisions of legislation are the property of the county assessors who created them and the reproduction, copying, distribution, sale, or lease of such tax maps or copies thereof without the written permission of the respective county assessors is prohibited by law.

## GREENBRIER COUNTY - WEST VIRGINIA

Office of Assessor

For Tax Purposes Only

Blue Sulphur

мар: 03-36S

Date: 1/8/2019

**SCALE:** 1 inch = 50 feet