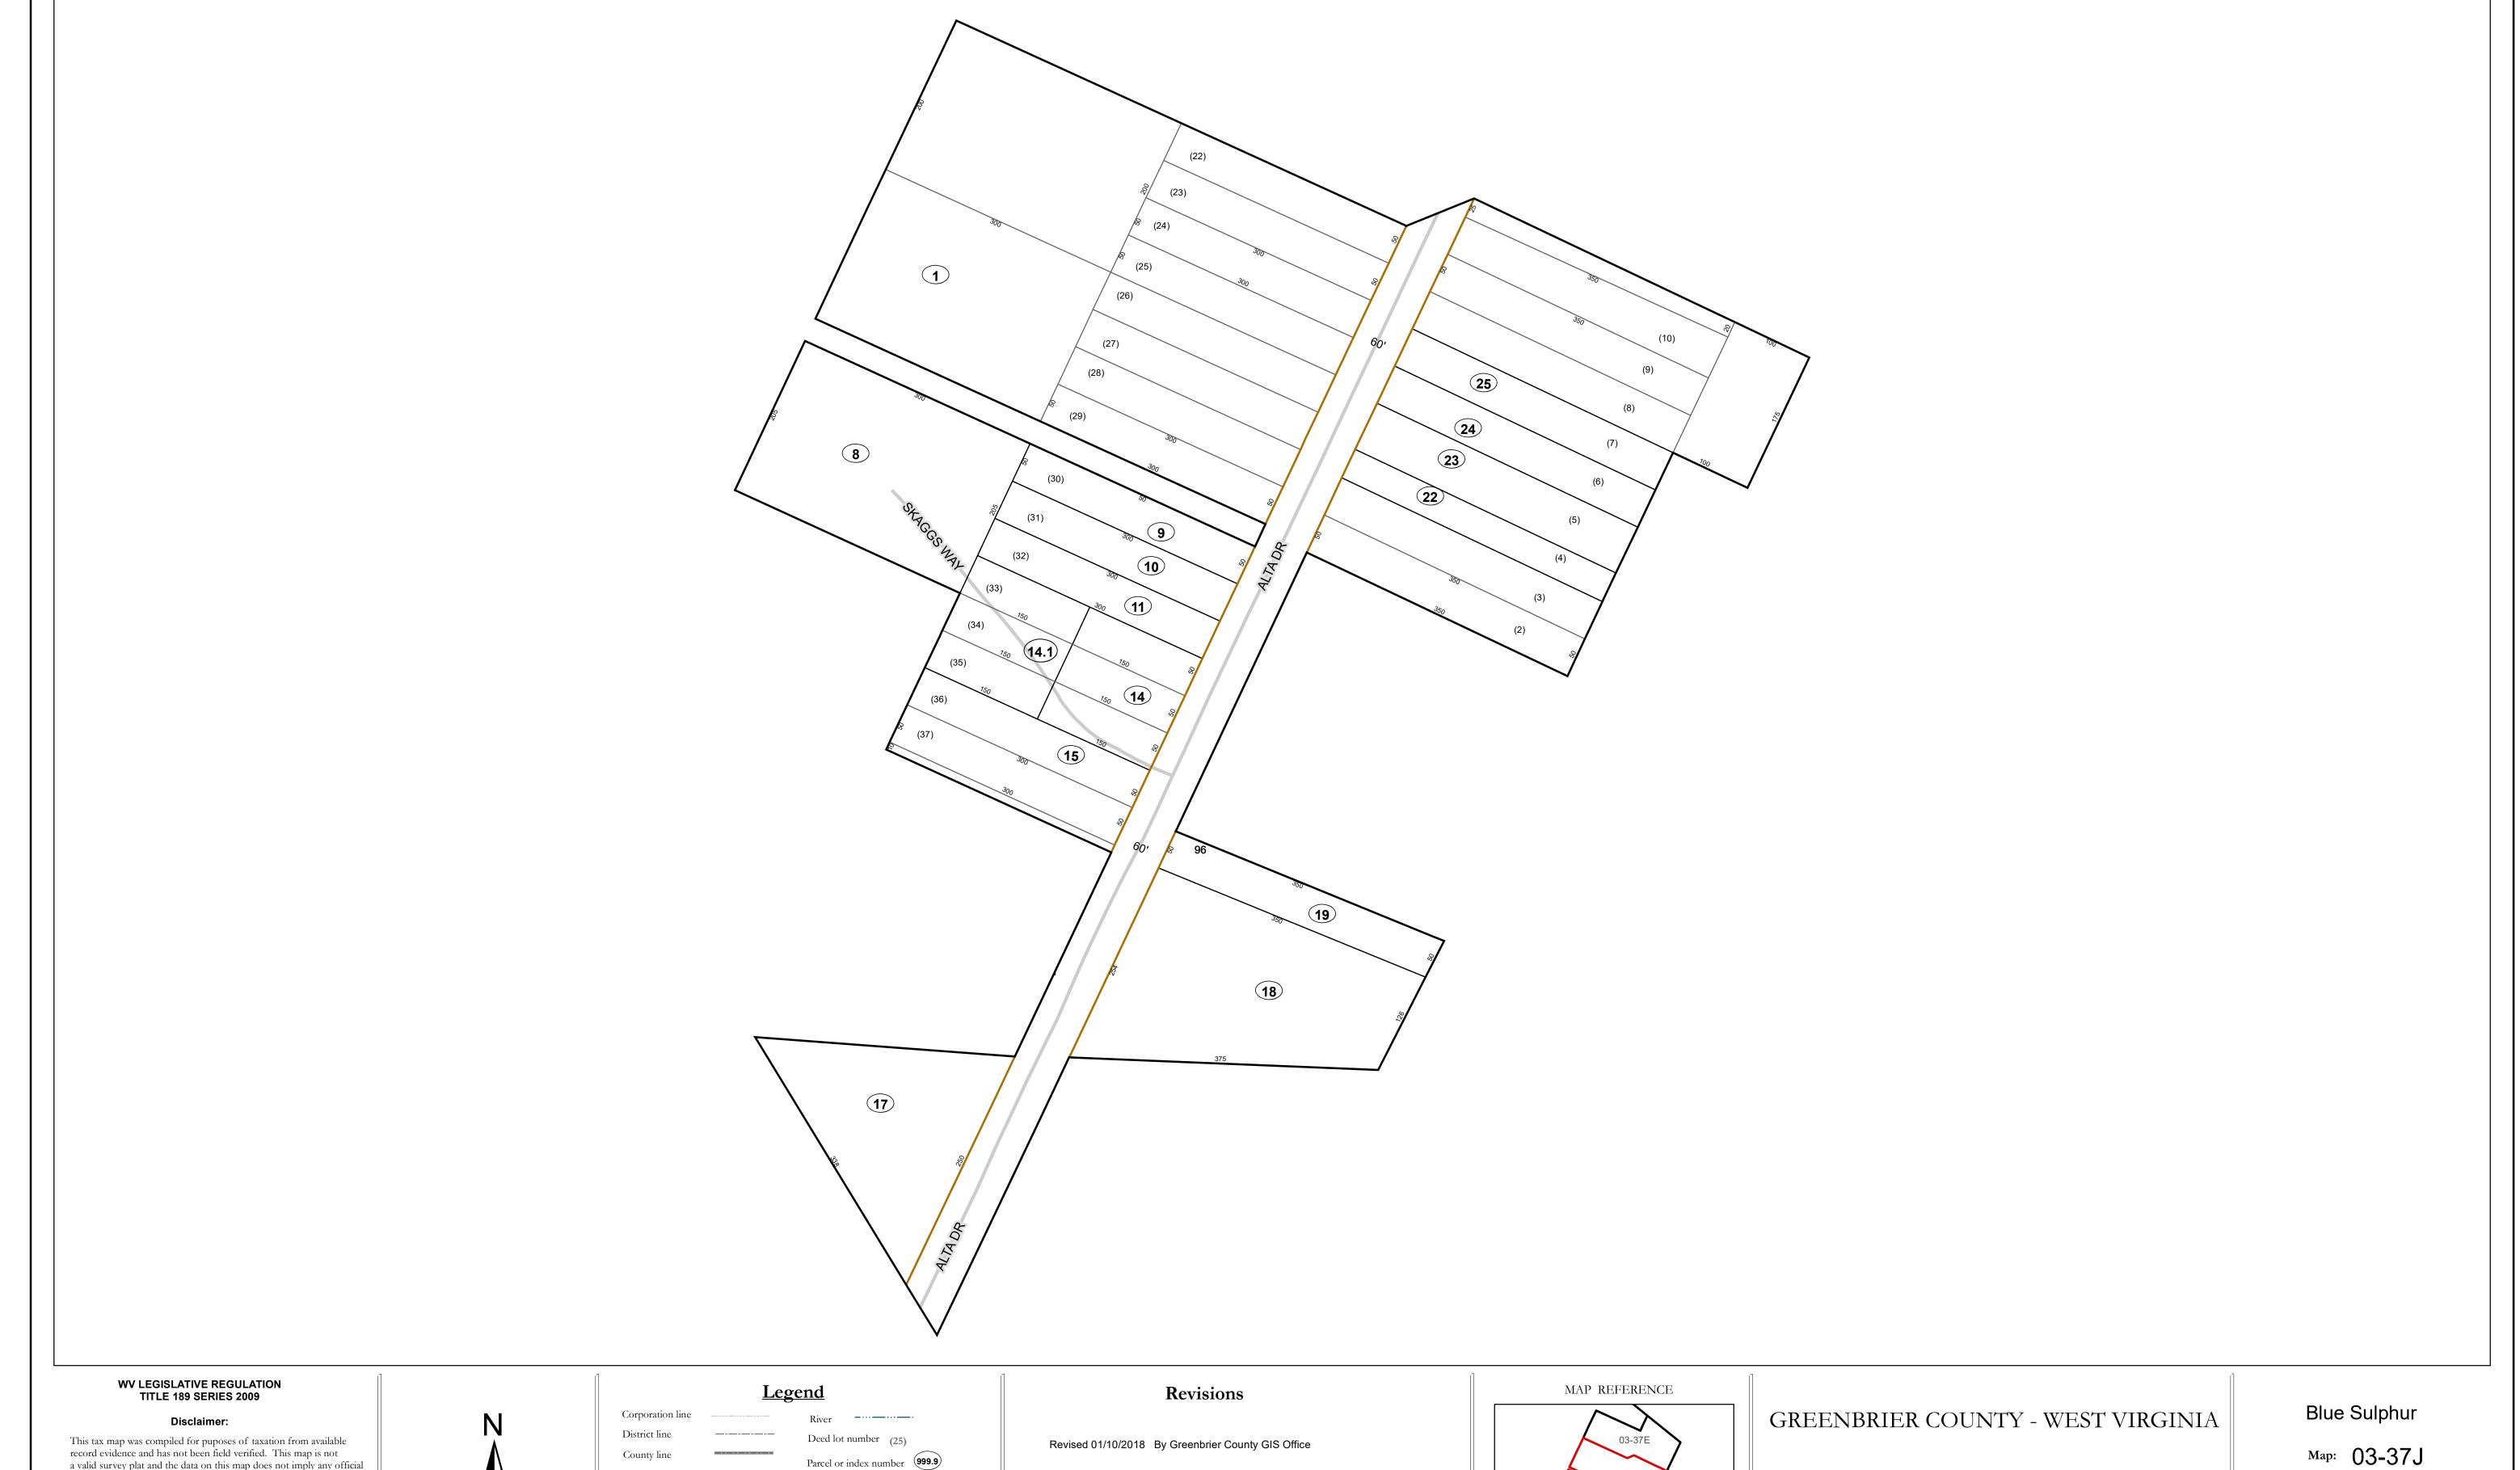

a valid survey plat and the data on this map does not imply any official status to such data. The State of West Vrginia and county assessor's office assume no liability that might result from the use of this map.

## Restrictions:

All finished tax maps created under the provisions of legislation are the property of the county assessors who created them and the reproduction, copying, distribution, sale, or lease of such tax maps or copies thereof without the written permission of the respective county assessors is prohibited by law.

## Parcel or index number 999.9 State line Parcel acreage Property Line Right of Way Lot line Road Centerline

Office of Assessor

For Tax Purposes Only

Date: 1/8/2019

**SCALE:** 1 inch = 90 feet