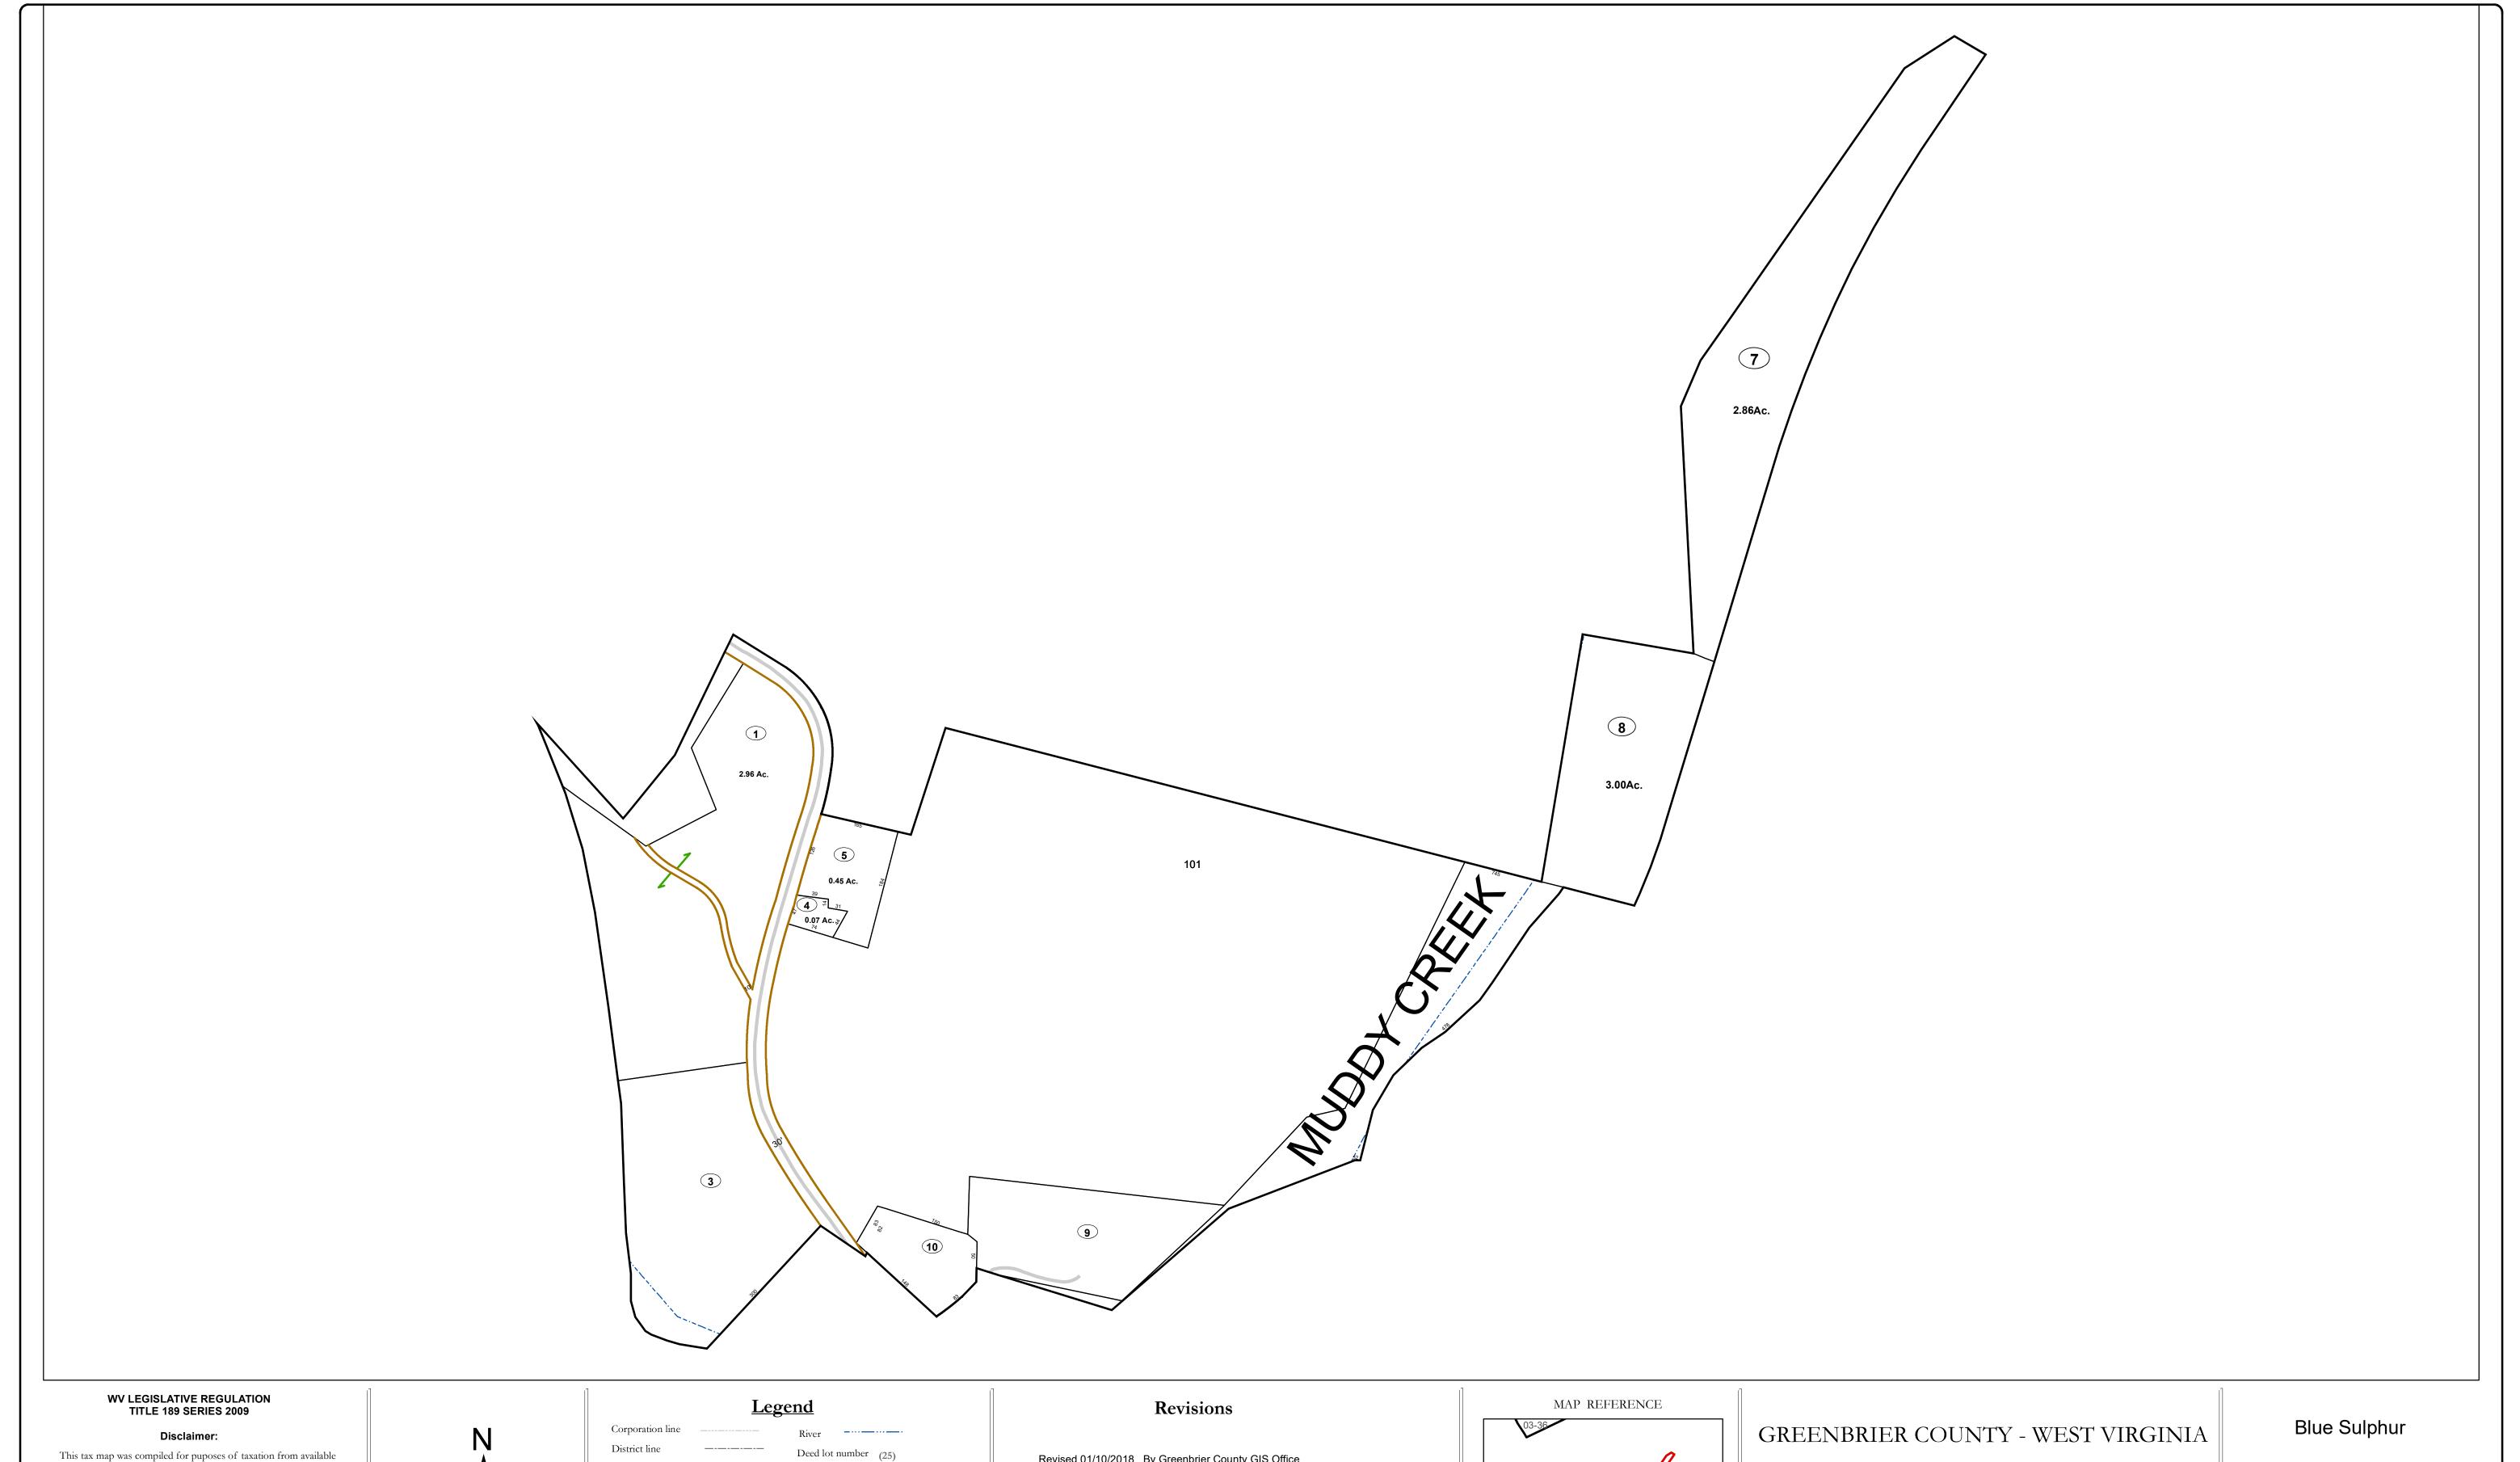

This tax map was compiled for puposes of taxation from available record evidence and has not been field verified. This map is not a valid survey plat and the data on this map does not imply any official status to such data. The State of West Vrginia and county assessor's office assume no liability that might result from the use of this map.

## County line State line Property Line Right of Way Lot line

Road Centerline

## Deed lot number (25) Parcel or index number 999.9 Parcel acreage

## Revised 01/10/2018 By Greenbrier County GIS Office

Office of Assessor

For Tax Purposes Only

Map: 03-40G

Date: 1/8/2019

**SCALE:** 1 inch = 100 feet