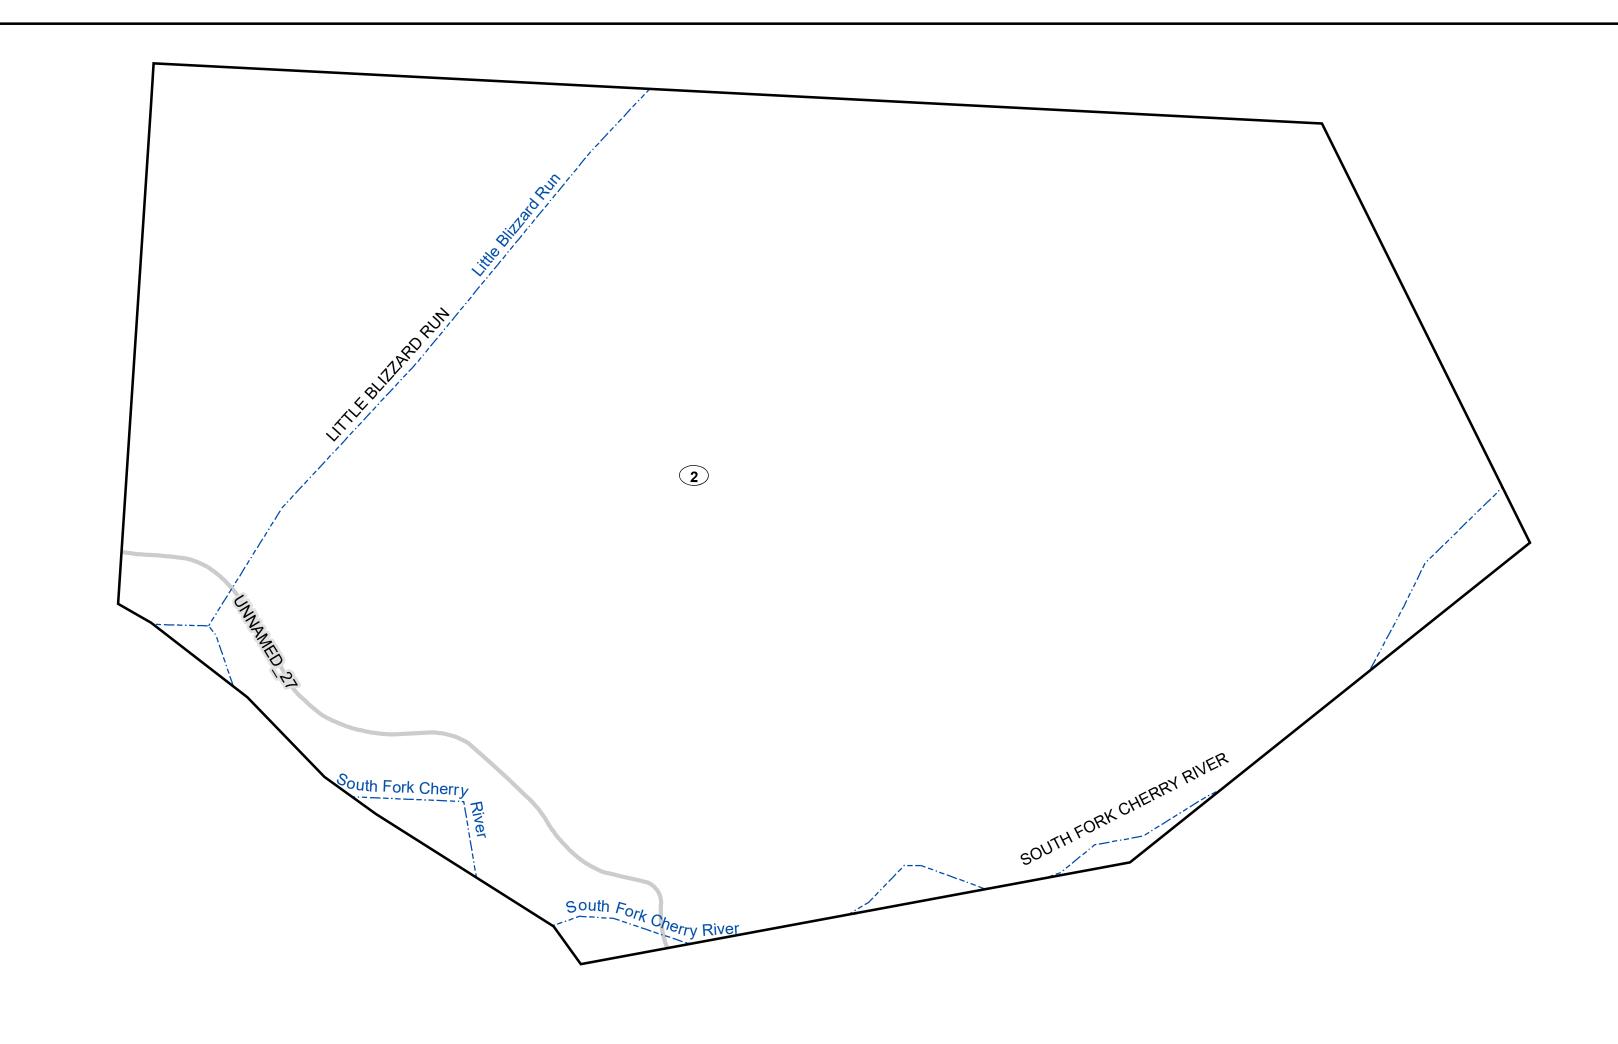

# Corporation line District line County line State line Property Line Right of Way Railroad Lot line Corporation line River Deed lot number (25) Parcel or index number Parcel acreage 5.23 Ac River Deed lot number (25) Parcel acreage 5.23 Ac

## GREENBRIER COUNTY - WEST VIRGINIA

Office of Assessor

For Tax Purposes Only

Falling Springs

Map: 04-25

Date: 1/8/2019

**SCALE:** 1 inch = 400 feet