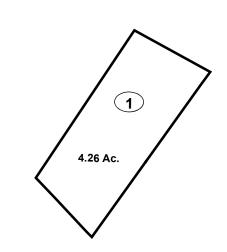

# Corporation line District line County line State line Property Line Right of Way Railroad Lot line Corporation line River Deed lot number (25) Parcel or index number Parcel acreage 5.23 Ac River Deed lot number (25) Parcel acreage 5.23 Ac

## GREENBRIER COUNTY - WEST VIRGINIA

Office of Assessor

For Tax Purposes Only

Falling Springs

Map: 04-25

Date: 1/8/2019

**SCALE:** 1 inch = 400 feet