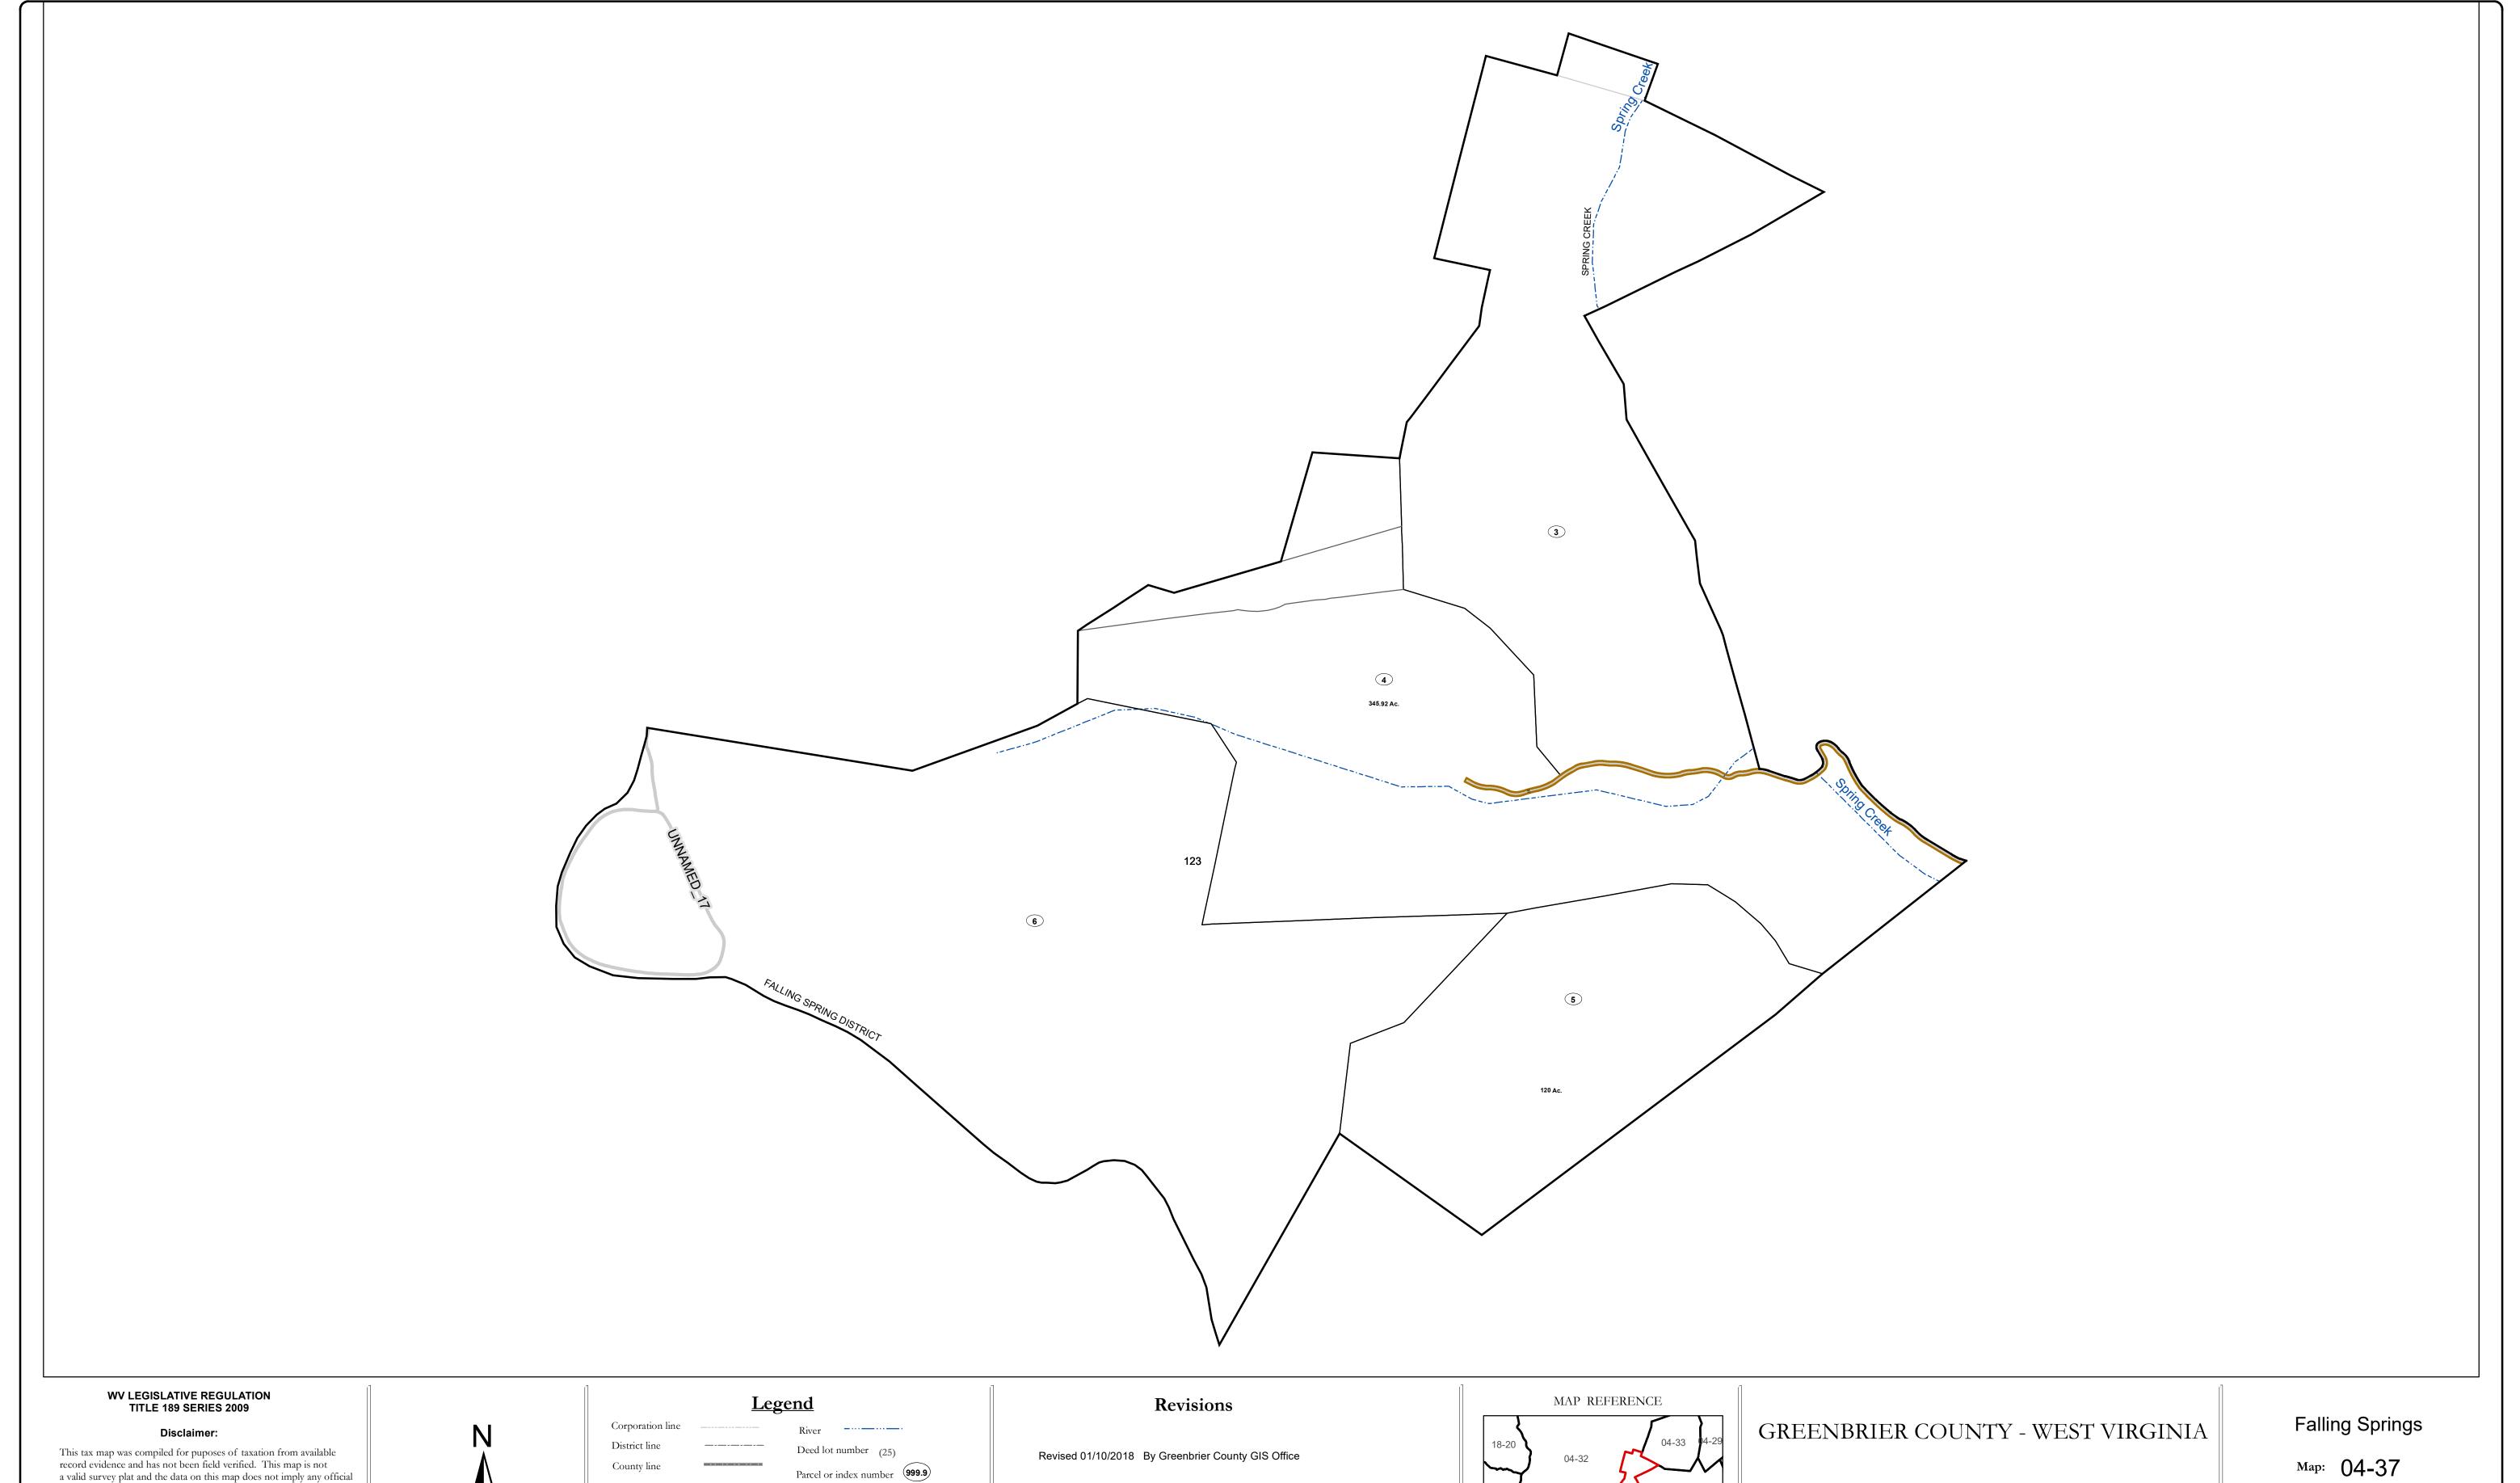

a valid survey plat and the data on this map does not imply any official status to such data. The State of West Vrginia and county assessor's office assume no liability that might result from the use of this map.

## Parcel acreage 5.23 Ac

Office of Assessor

For Tax Purposes Only

Date: 1/8/2019

**SCALE:** 1 inch = 600 feet