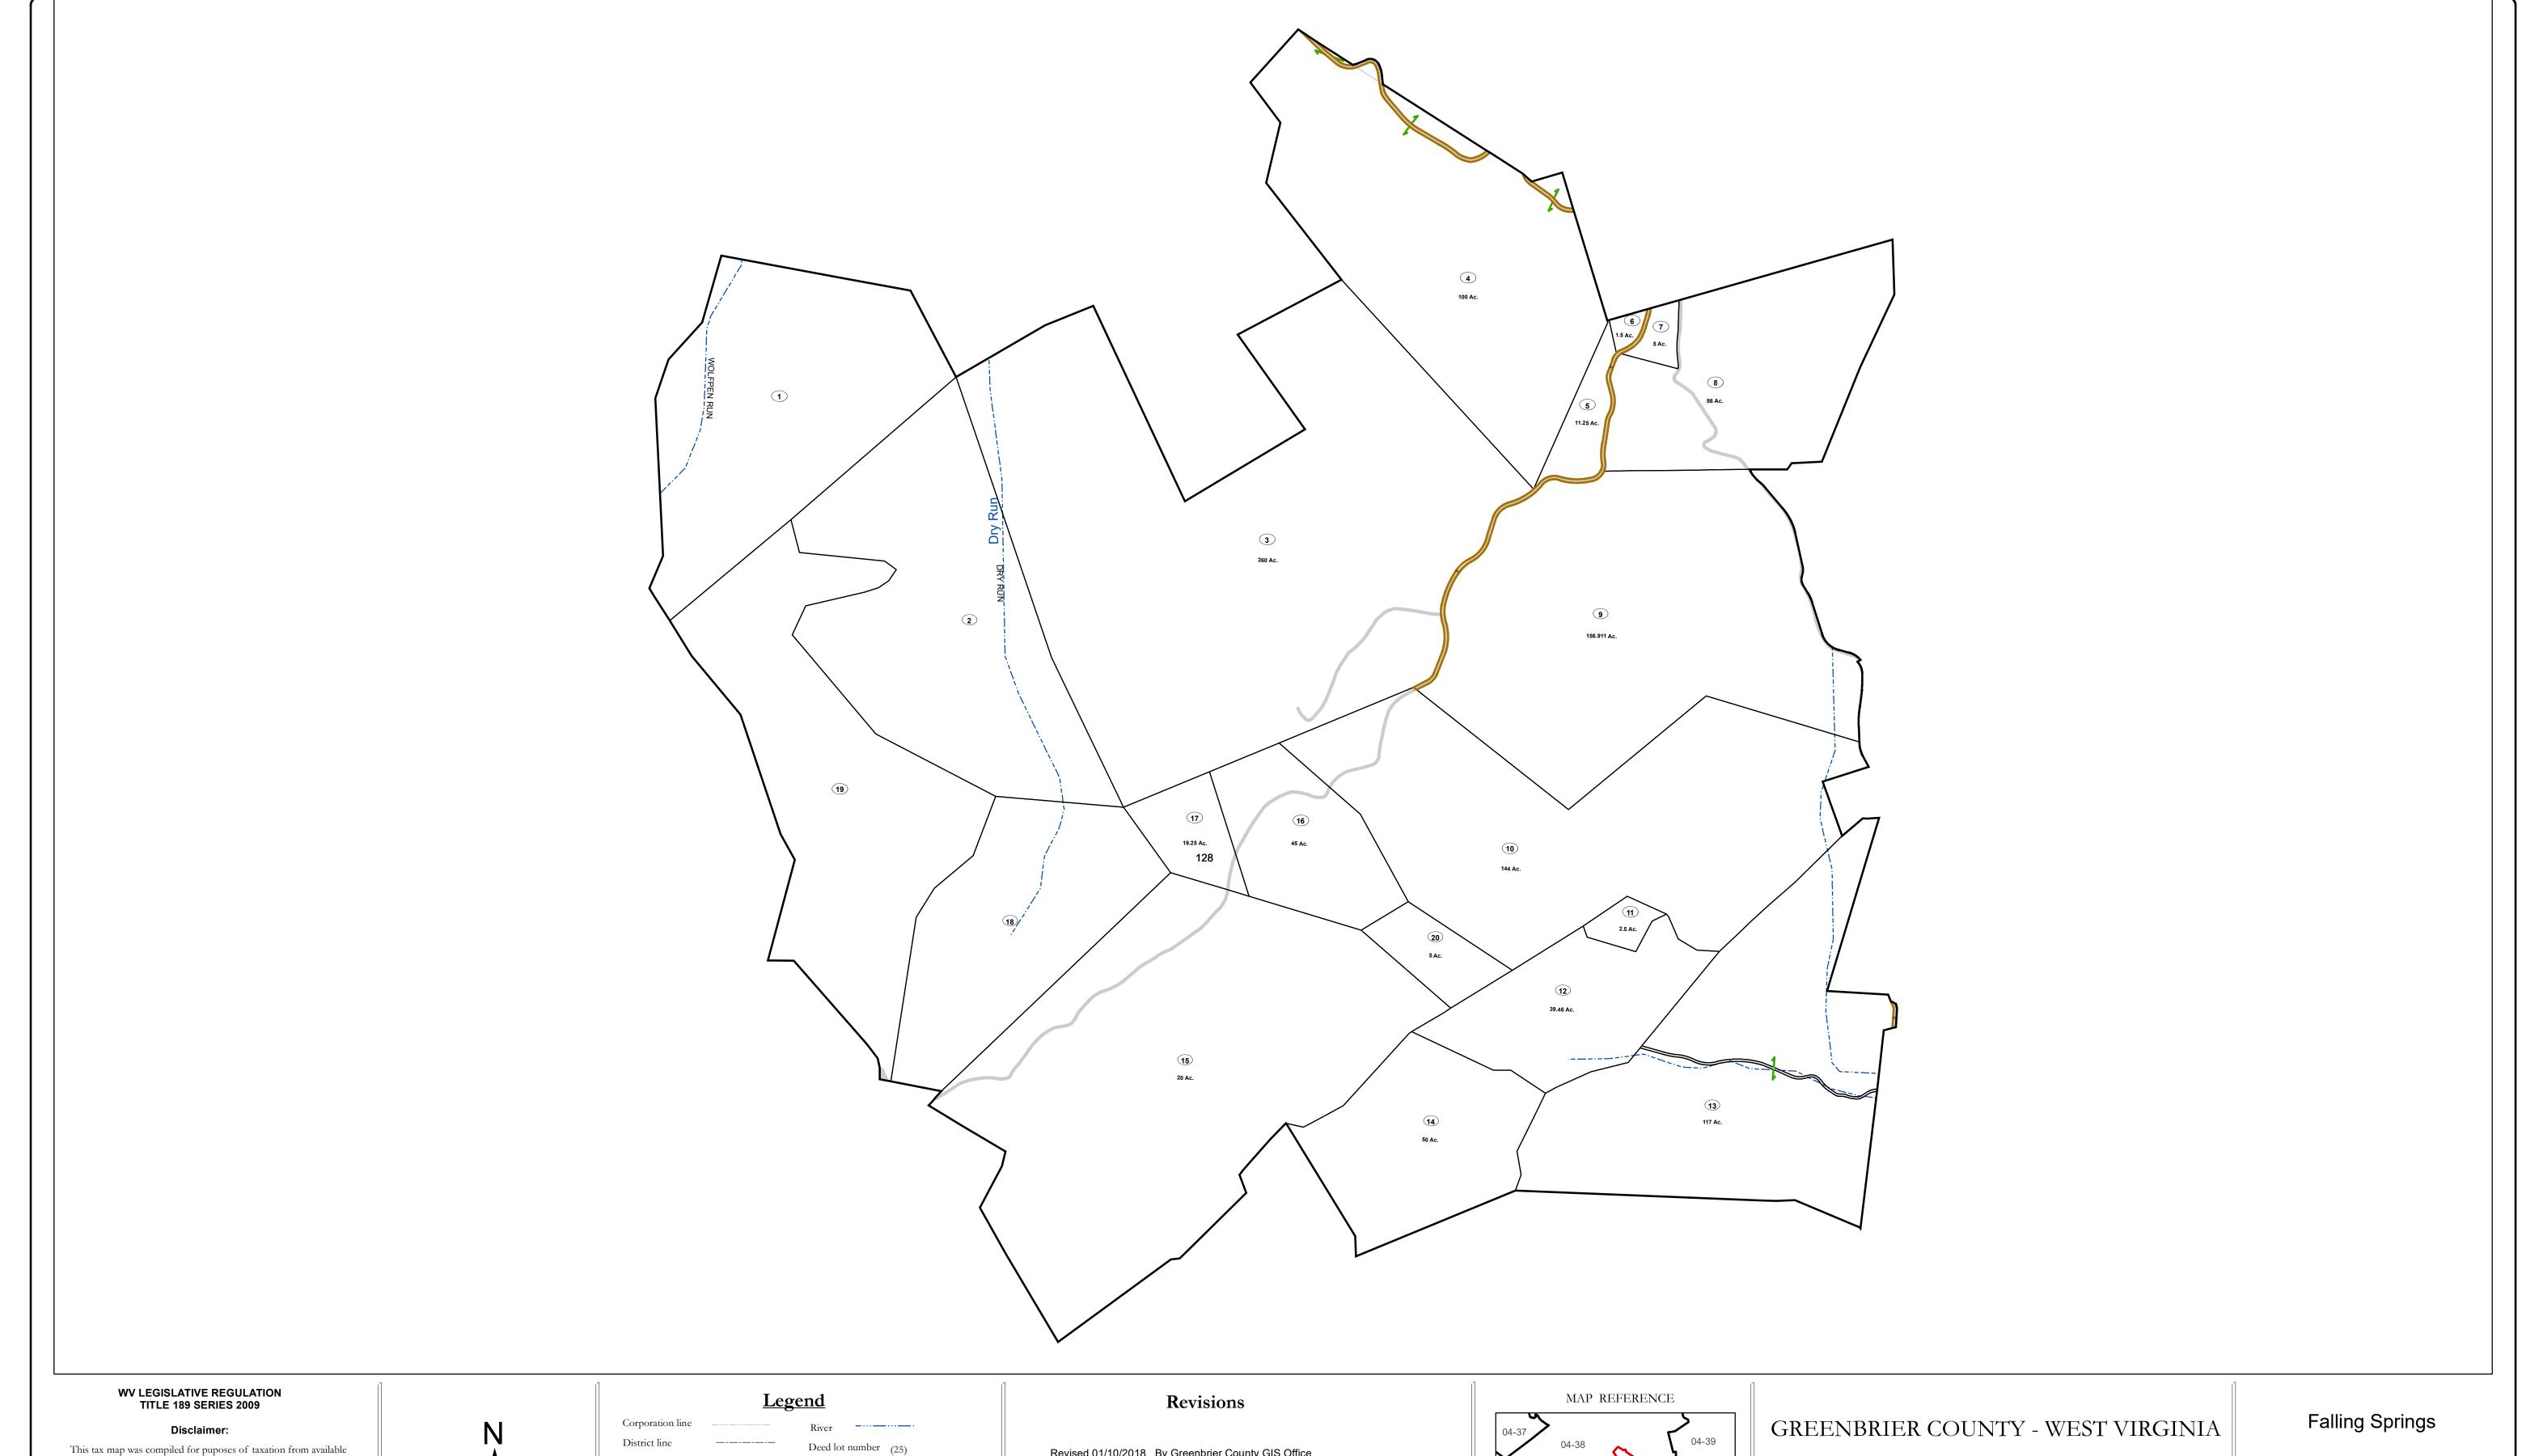

This tax map was compiled for puposes of taxation from available record evidence and has not been field verified. This map is not a valid survey plat and the data on this map does not imply any official status to such data. The State of West Vrginia and county assessor's office assume no liability that might result from the use of this map.

## Corporation line District line County line State line Property Line Right of Way Railroad Lot line Road Centerline Parcel or index number Parcel acreage 5.23 Ac Property Line Road Centerline

## Revisions Revised 01/10/2018 By Greenbrier County GIS Office

Office of Assessor

For Tax Purposes Only

Map: 04-44

Date: 1/8/2019

**SCALE:** 1 inch = 700 feet