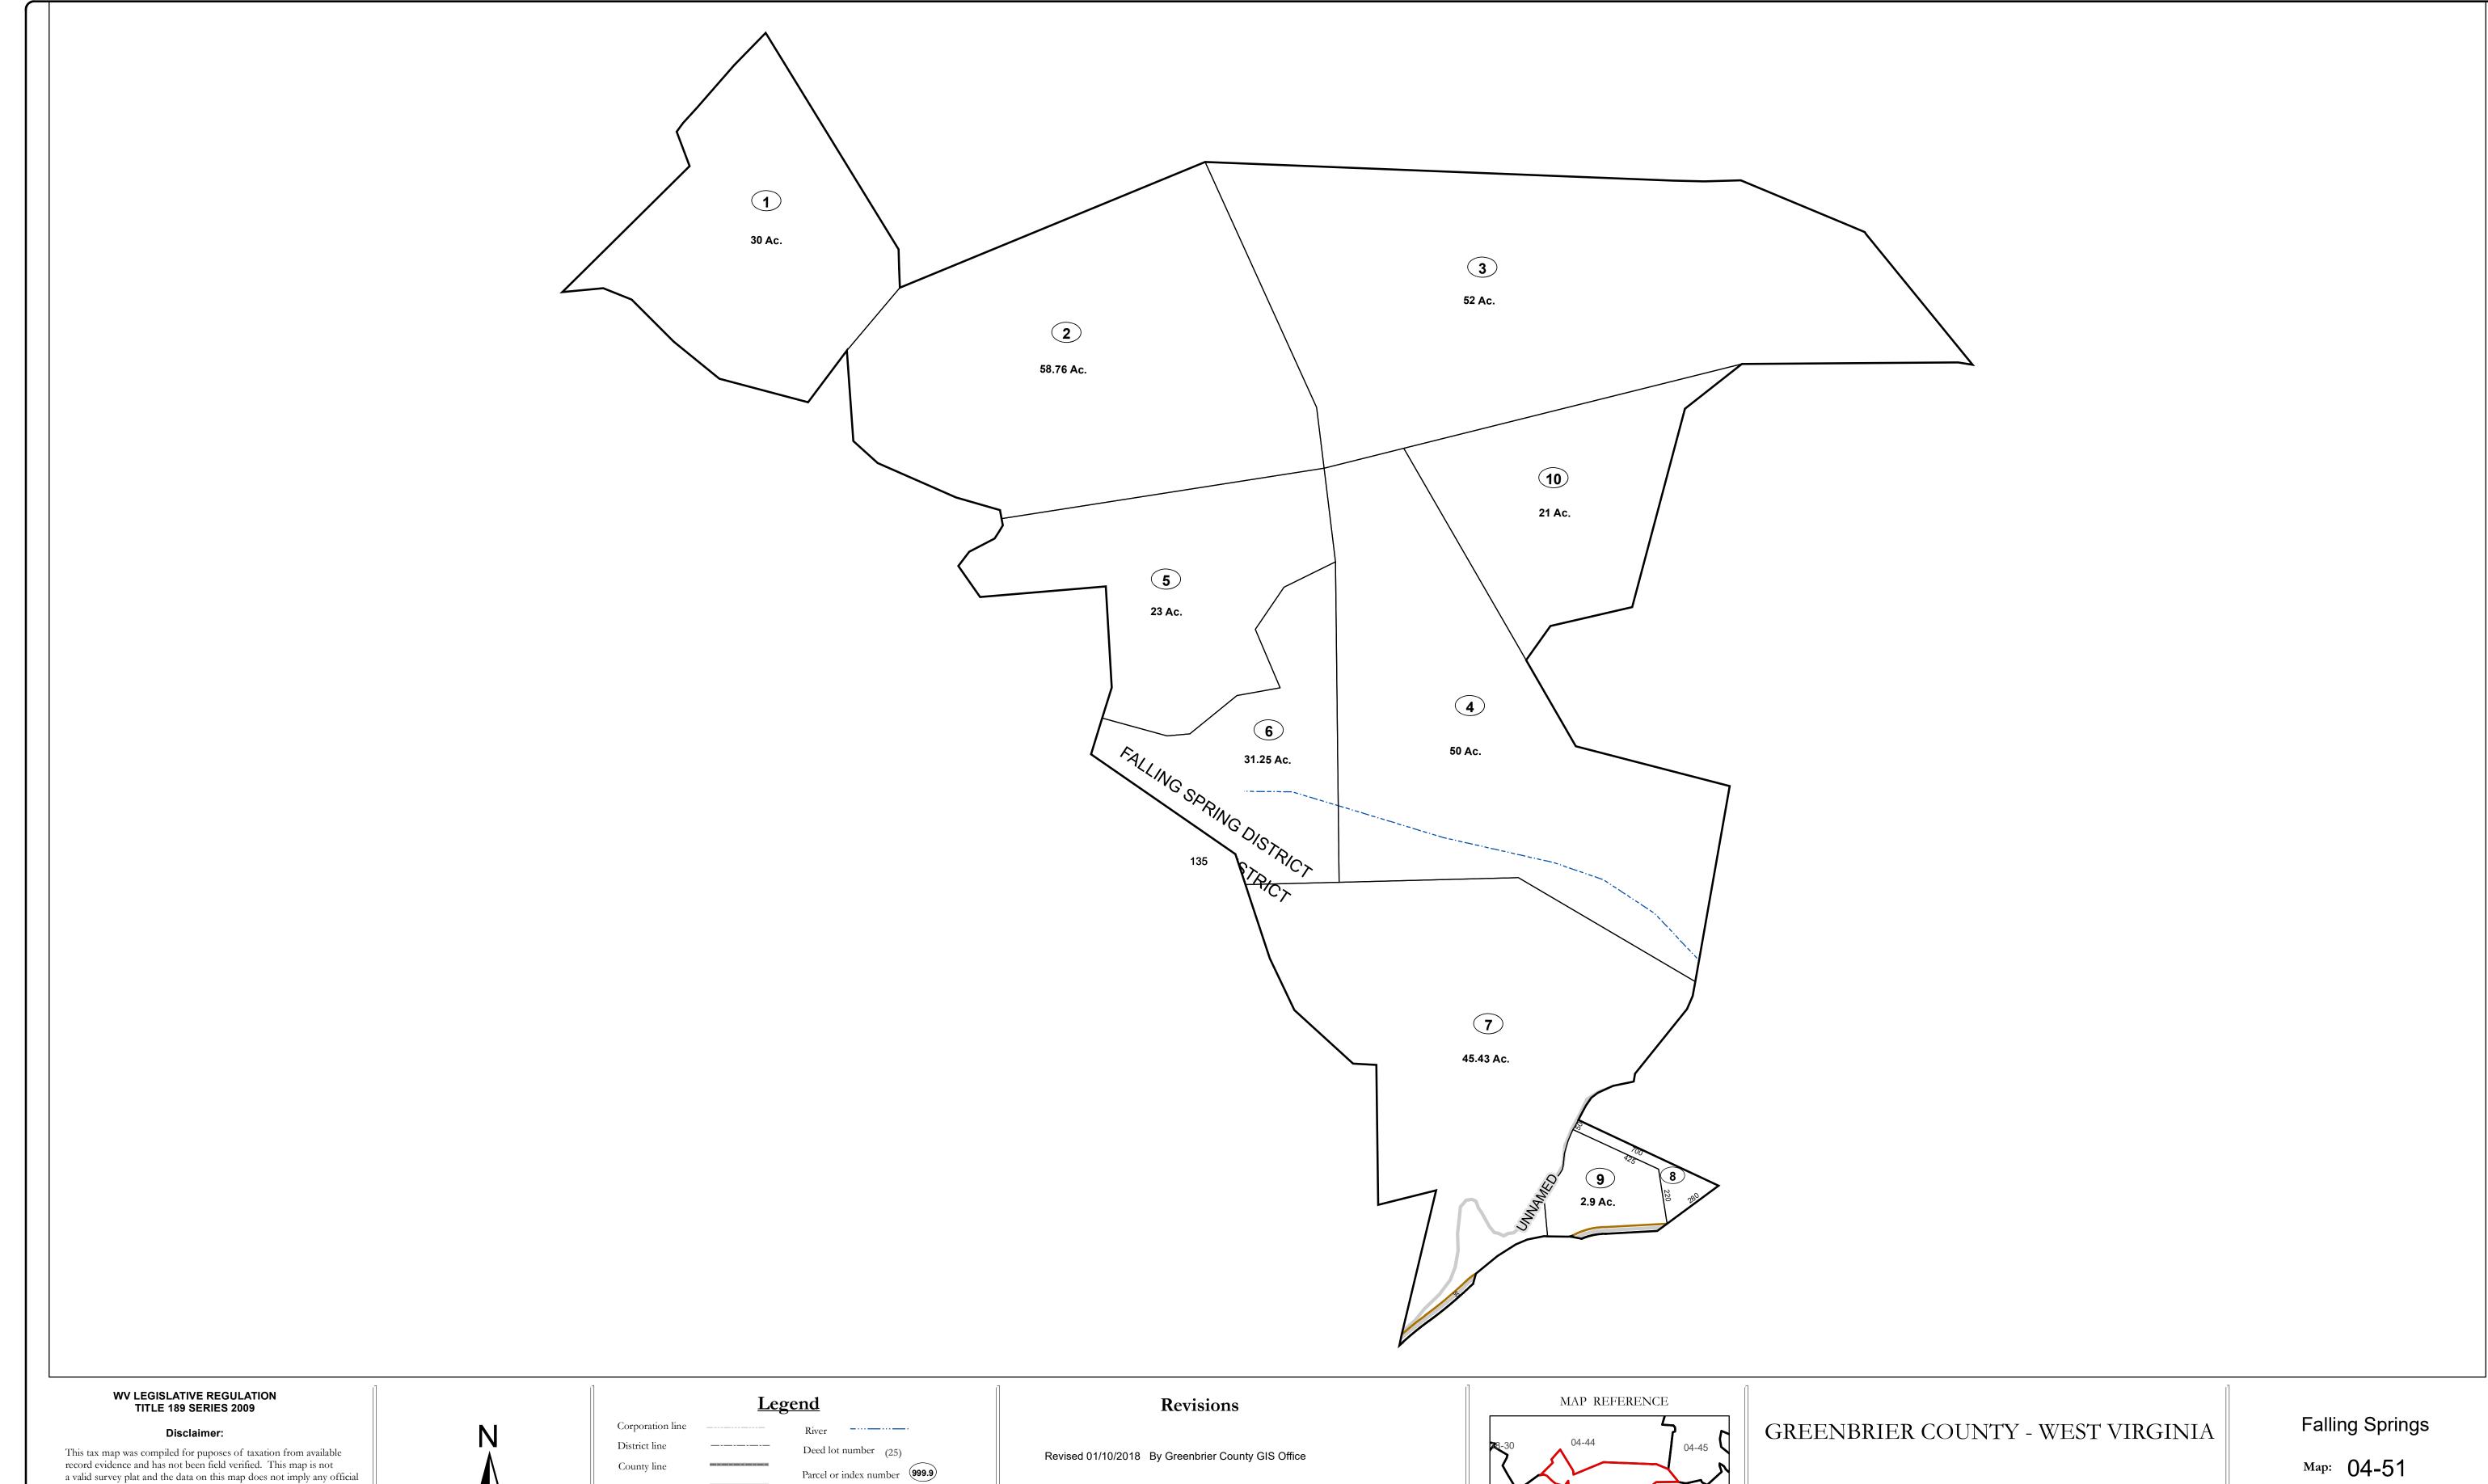

## State line Parcel acreage Property Line Right of Way Lot line Road Centerline

Office of Assessor

For Tax Purposes Only

Date: 1/8/2019

**SCALE:** 1 inch = 400 feet