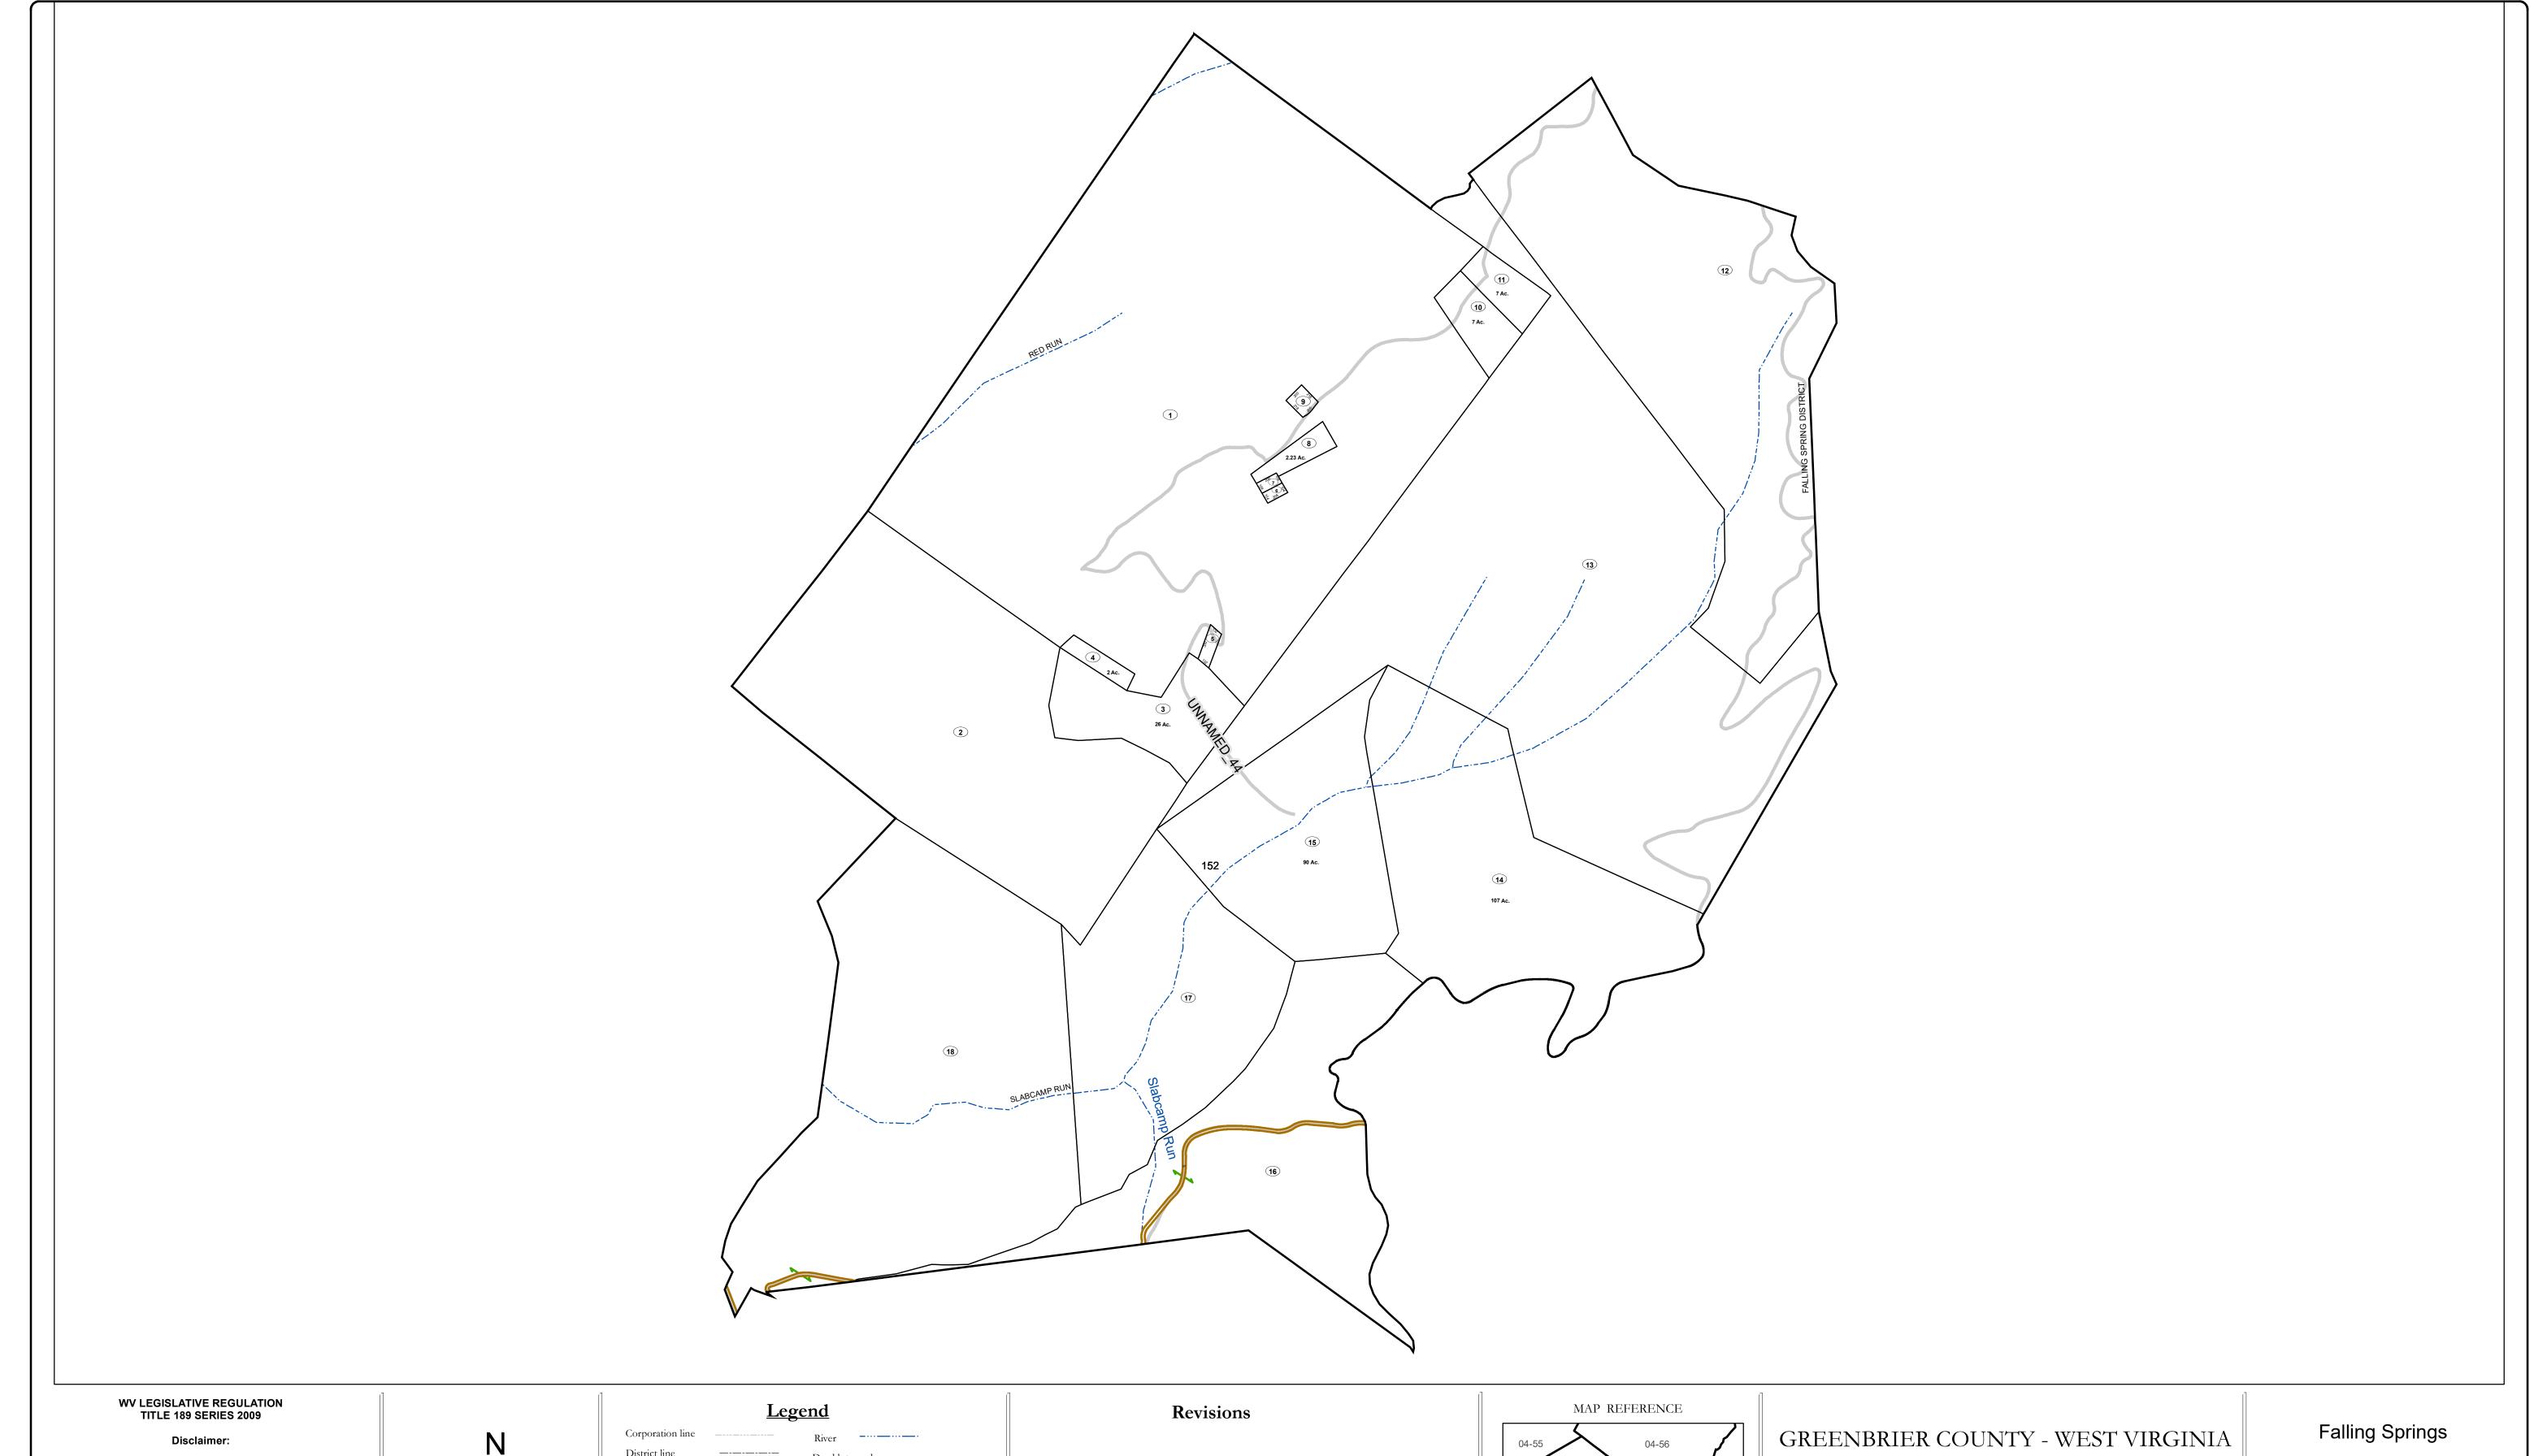

This tax map was compiled for puposes of taxation from available record evidence and has not been field verified. This map is not a valid survey plat and the data on this map does not imply any official status to such data. The State of West Vrginia and county assessor's office assume no liability that might result from the use of this map.

## Revised 01/10/2018 By Greenbrier County GIS Office

Office of Assessor

For Tax Purposes Only

Map: 04-63

Date: 1/8/2019

**SCALE:** 1 inch = 700 feet