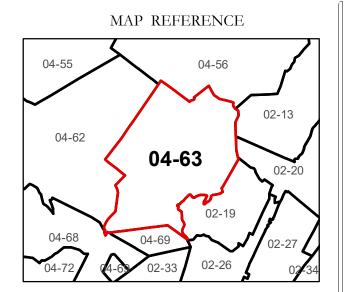

## Revised 01/10/2018 By Greenbrier County GIS Office

Office of Assessor

For Tax Purposes Only

Map: 04-63

Date: 1/8/2019

**SCALE:** 1 inch = 700 feet