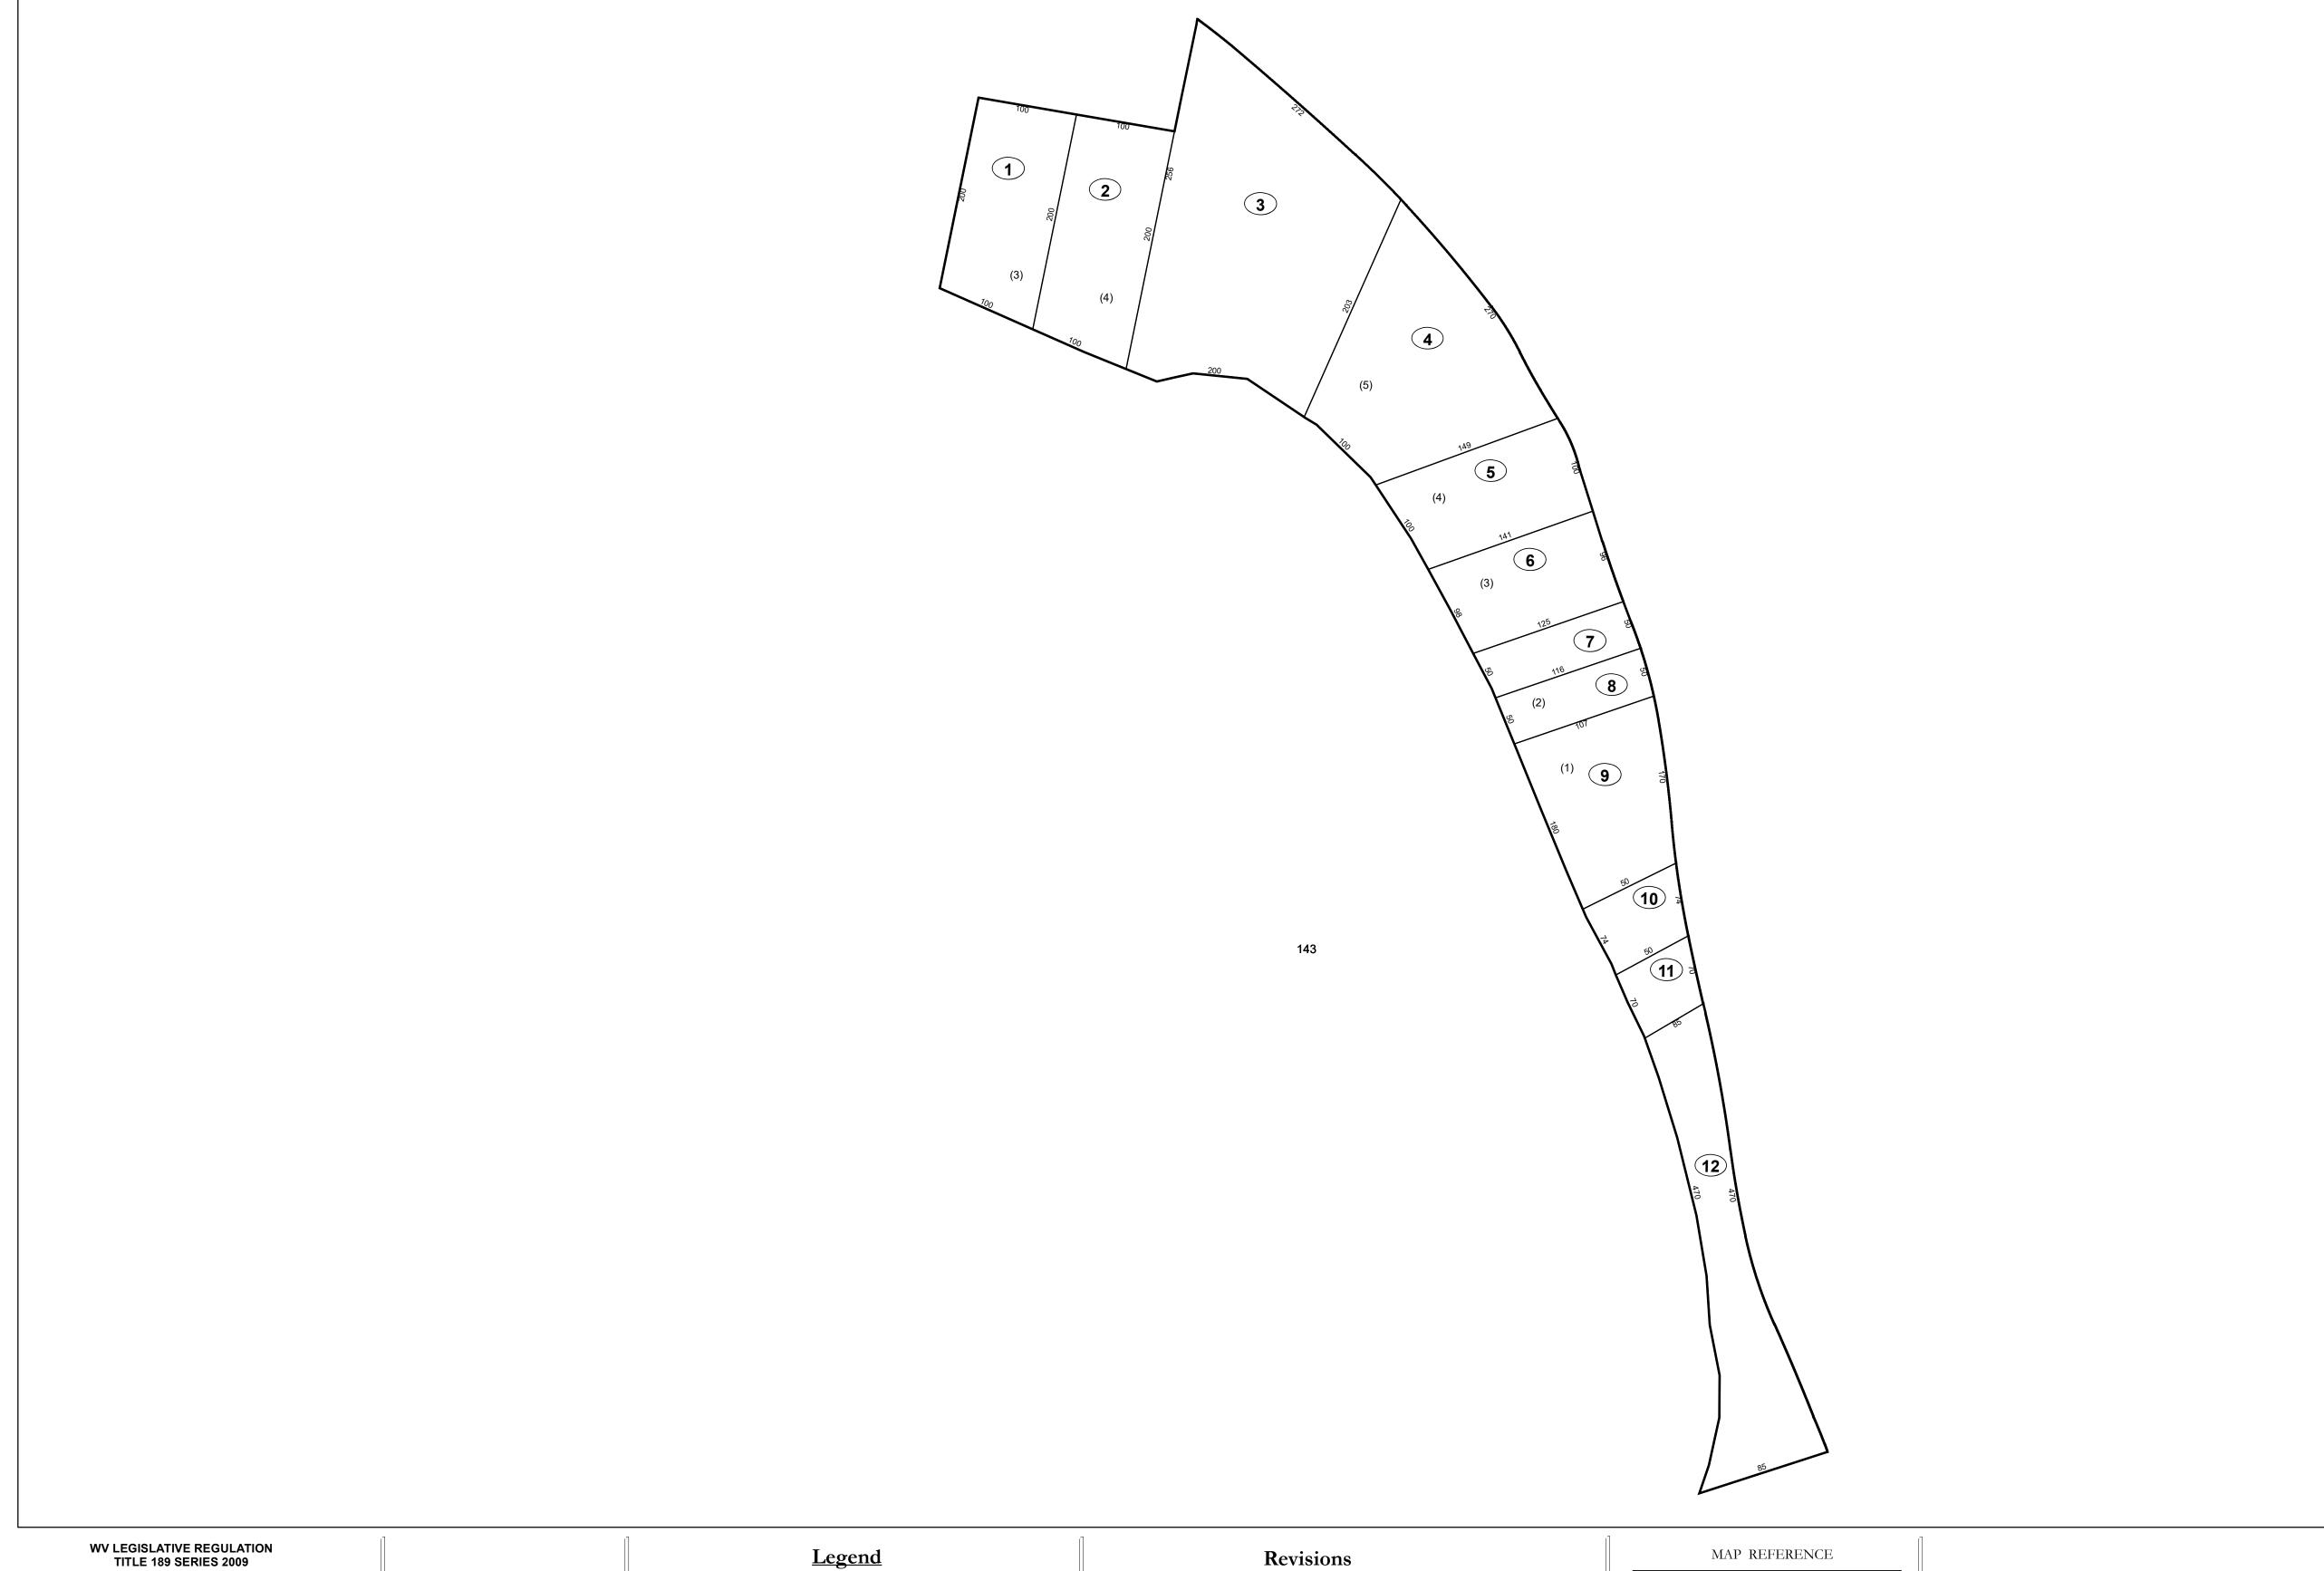

This tax map was compiled for puposes of taxation from available record evidence and has not been field verified. This map is not a valid survey plat and the data on this map does not imply any official status to such data. The State of West Vrginia and county assessor's office assume no liability that might result from the use of this map.

## Restrictions:

All finished tax maps created under the provisions of legislation are the property of the county assessors who created them and the reproduction, copying, distribution, sale, or lease of such tax maps or copies thereof without the written permission of the respective county assessors is prohibited by law.

### <u>Legend</u> Corporation line River ----Deed lot number (25) District line County line Parcel or index number 999.9 State line Parcel acreage Property Line Right of Way Lot line Road Centerline

## Revisions

Revised 01/10/2018 By Greenbrier County GIS Office

# GREENBRIER COUNTY - WEST VIRGINIA

Office of Assessor

For Tax Purposes Only

Falling Springs

Map: 04-55E

Date: 1/8/2019

**SCALE:** 1 inch = 90 feet