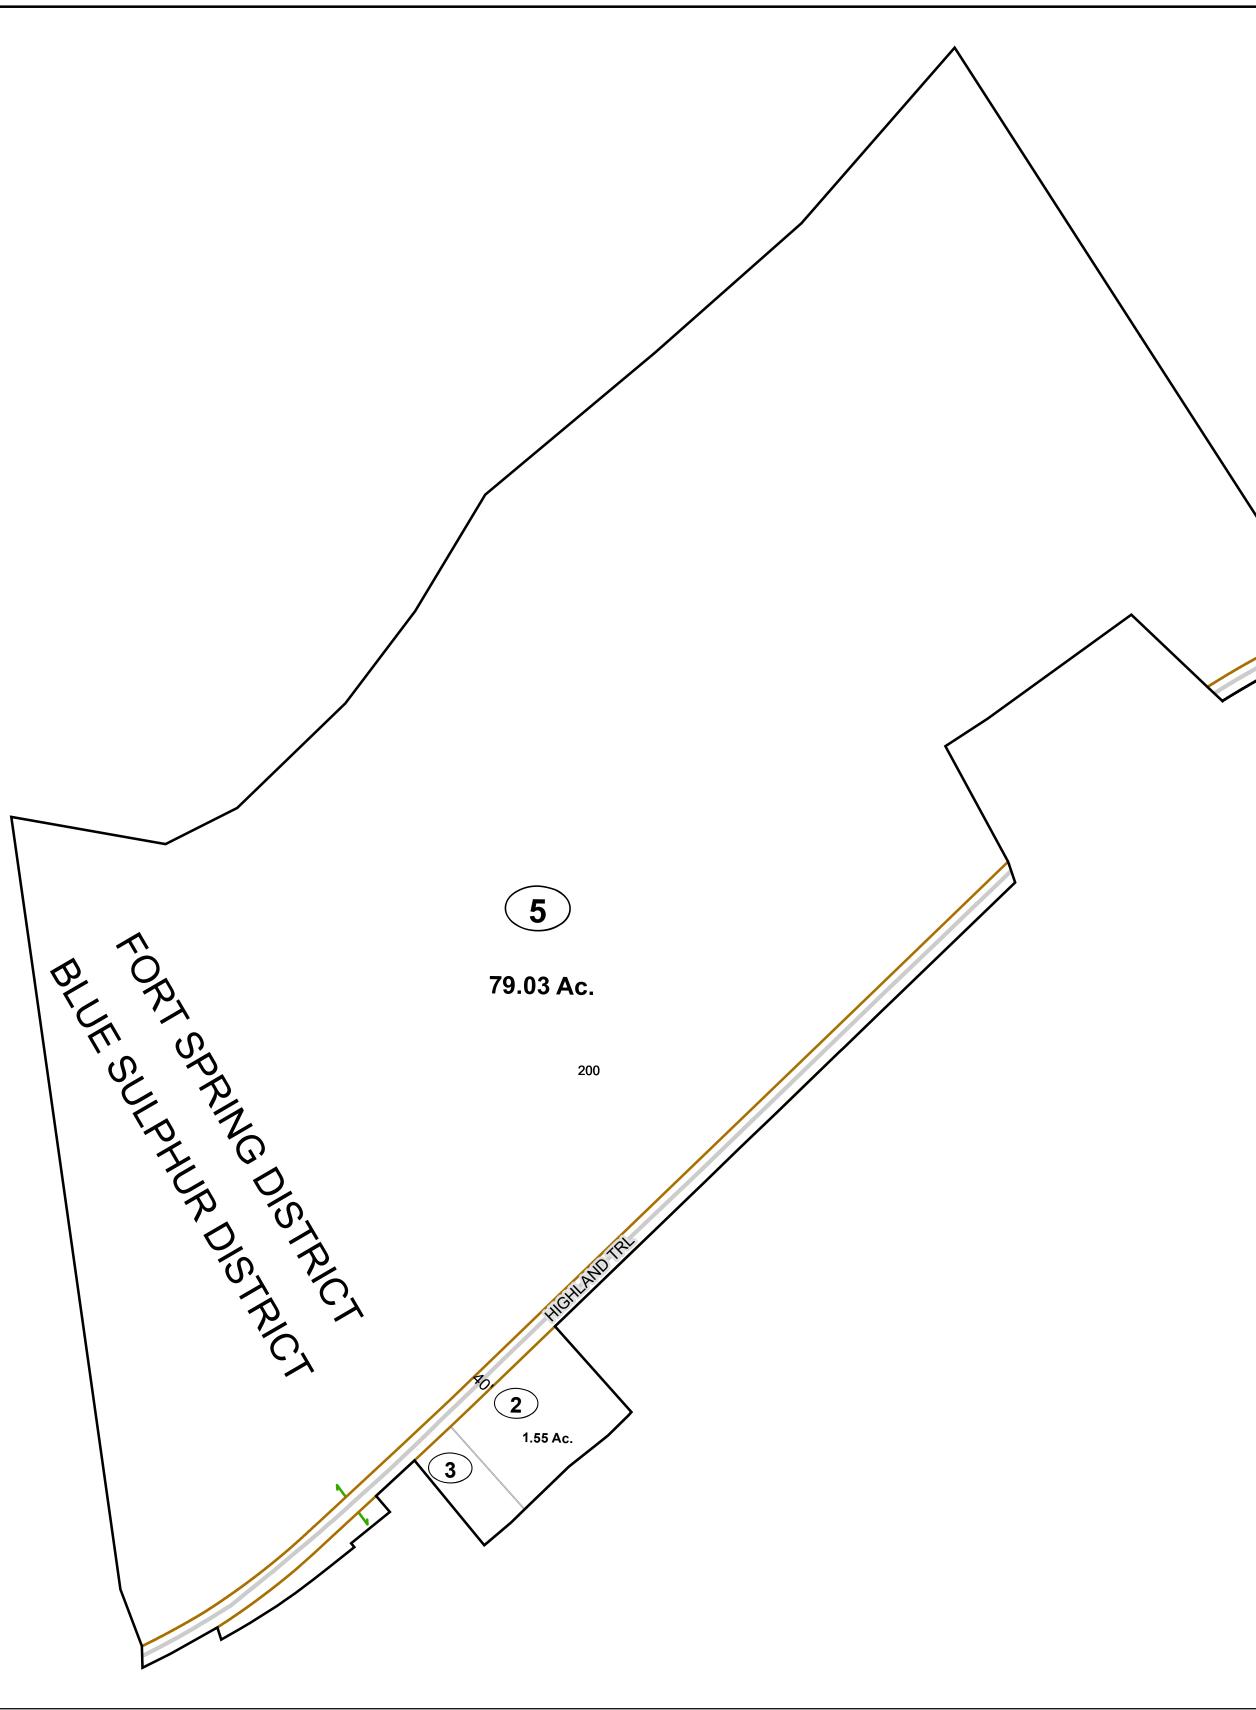

## GREENBRIER COUNTY - WEST VIRGINIA

Office of Assessor

MAP REFERENCE

For Tax Purposes Only

Fort Spring

<sup>мар:</sup> 06-21

Date: 1/8/2019

**SCALE:** 1 inch = 200 feet