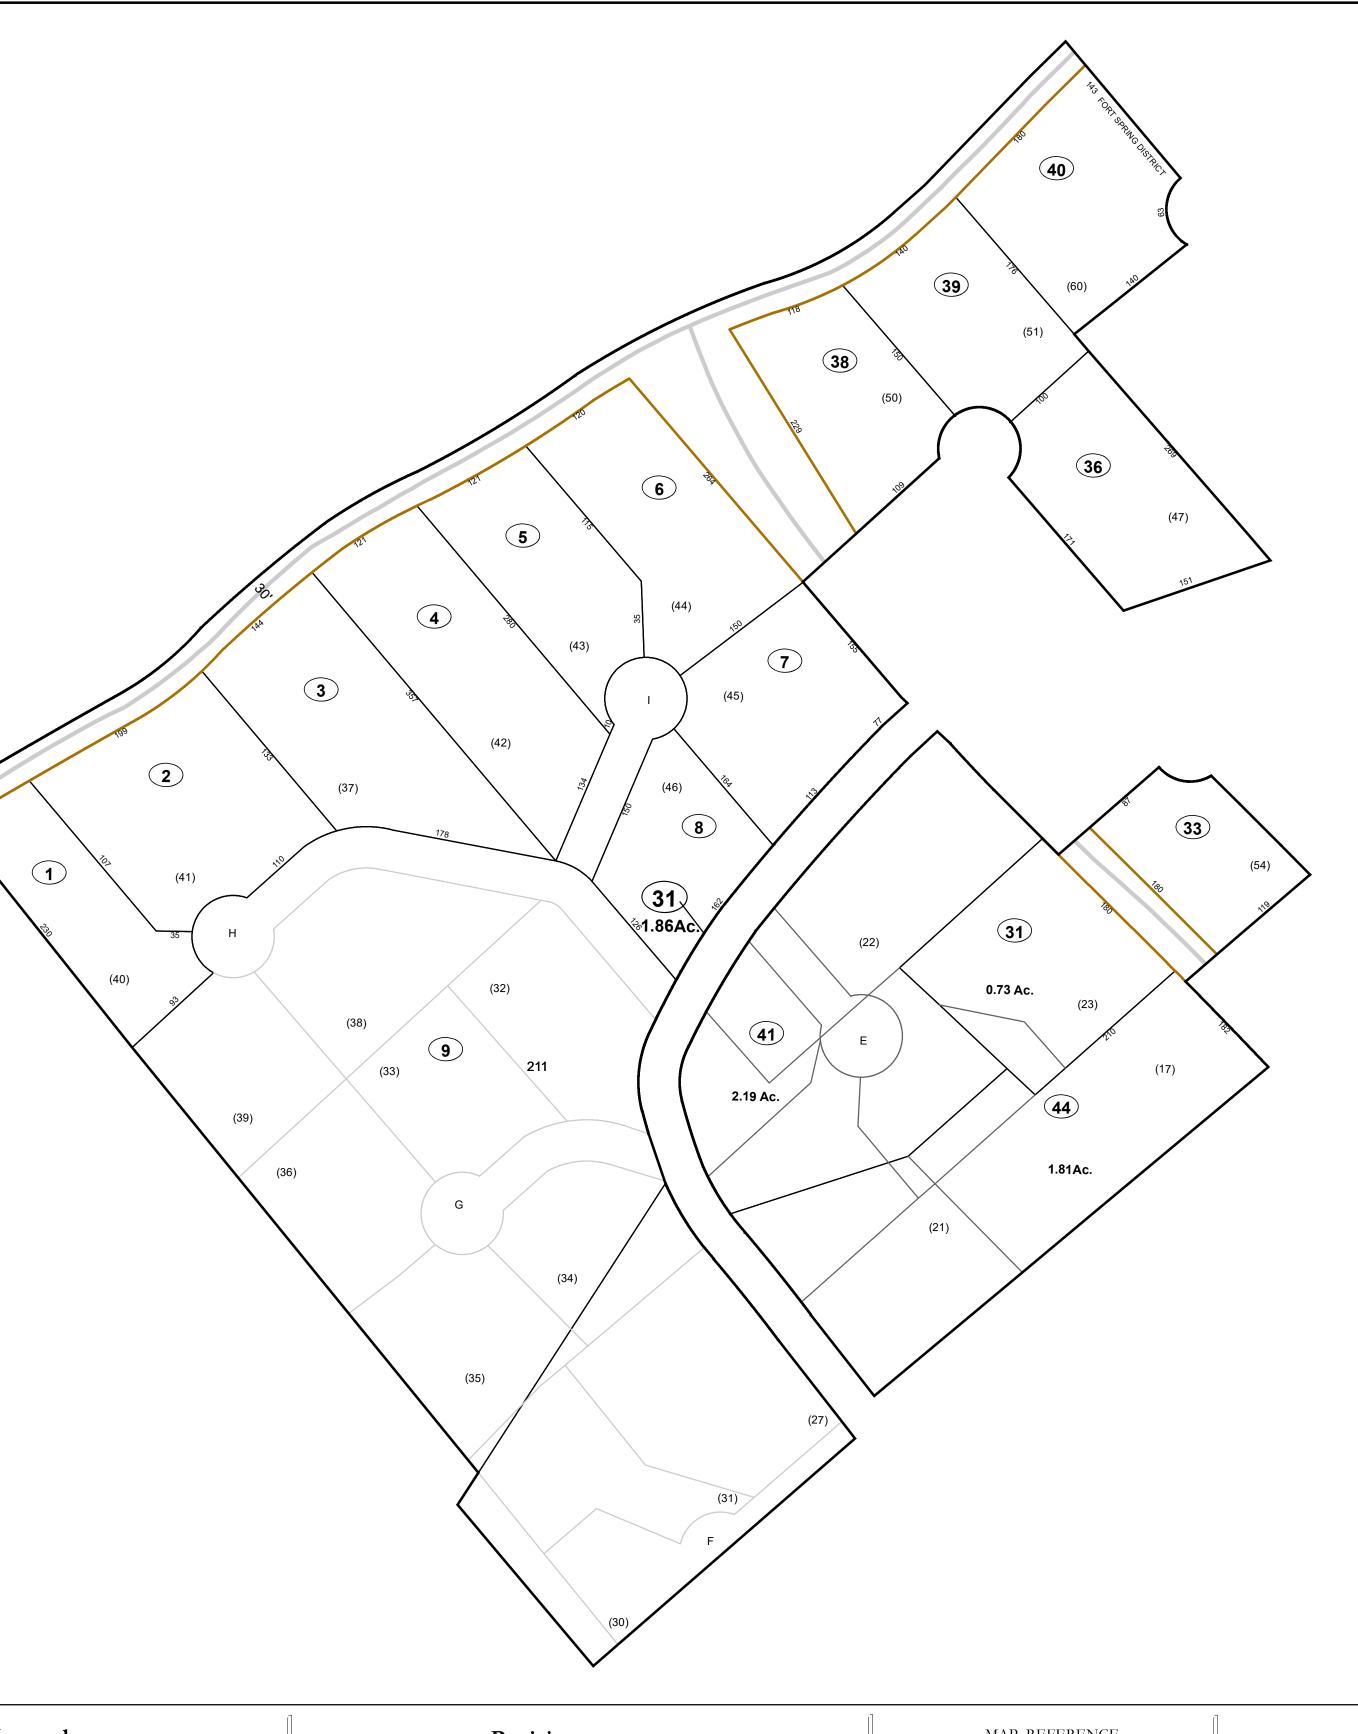

## Disclaimer:

This tax map was compiled for puposes of taxation from available record evidence and has not been field verified. This map is not a valid survey plat and the data on this map does not imply any official status to such data. The State of West Vrginia and county assessor's office assume no liability that might result from the use of this map.

## **Restrictions:**

All finished tax maps created under the provisions of legislation are the property of the county assessors who created them and the reproduction, copying, distribution, sale, or lease of such tax maps or copies thereof without the written permission of the respective county assessors is prohibited by law.

## GREENBRIER COUNTY - WEST VIRGINIA

Office of Assessor

For Tax Purposes Only

Fort Spring

Map: 06-6R

Date: 1/8/2019

**SCALE:** 1 inch = 90 feet