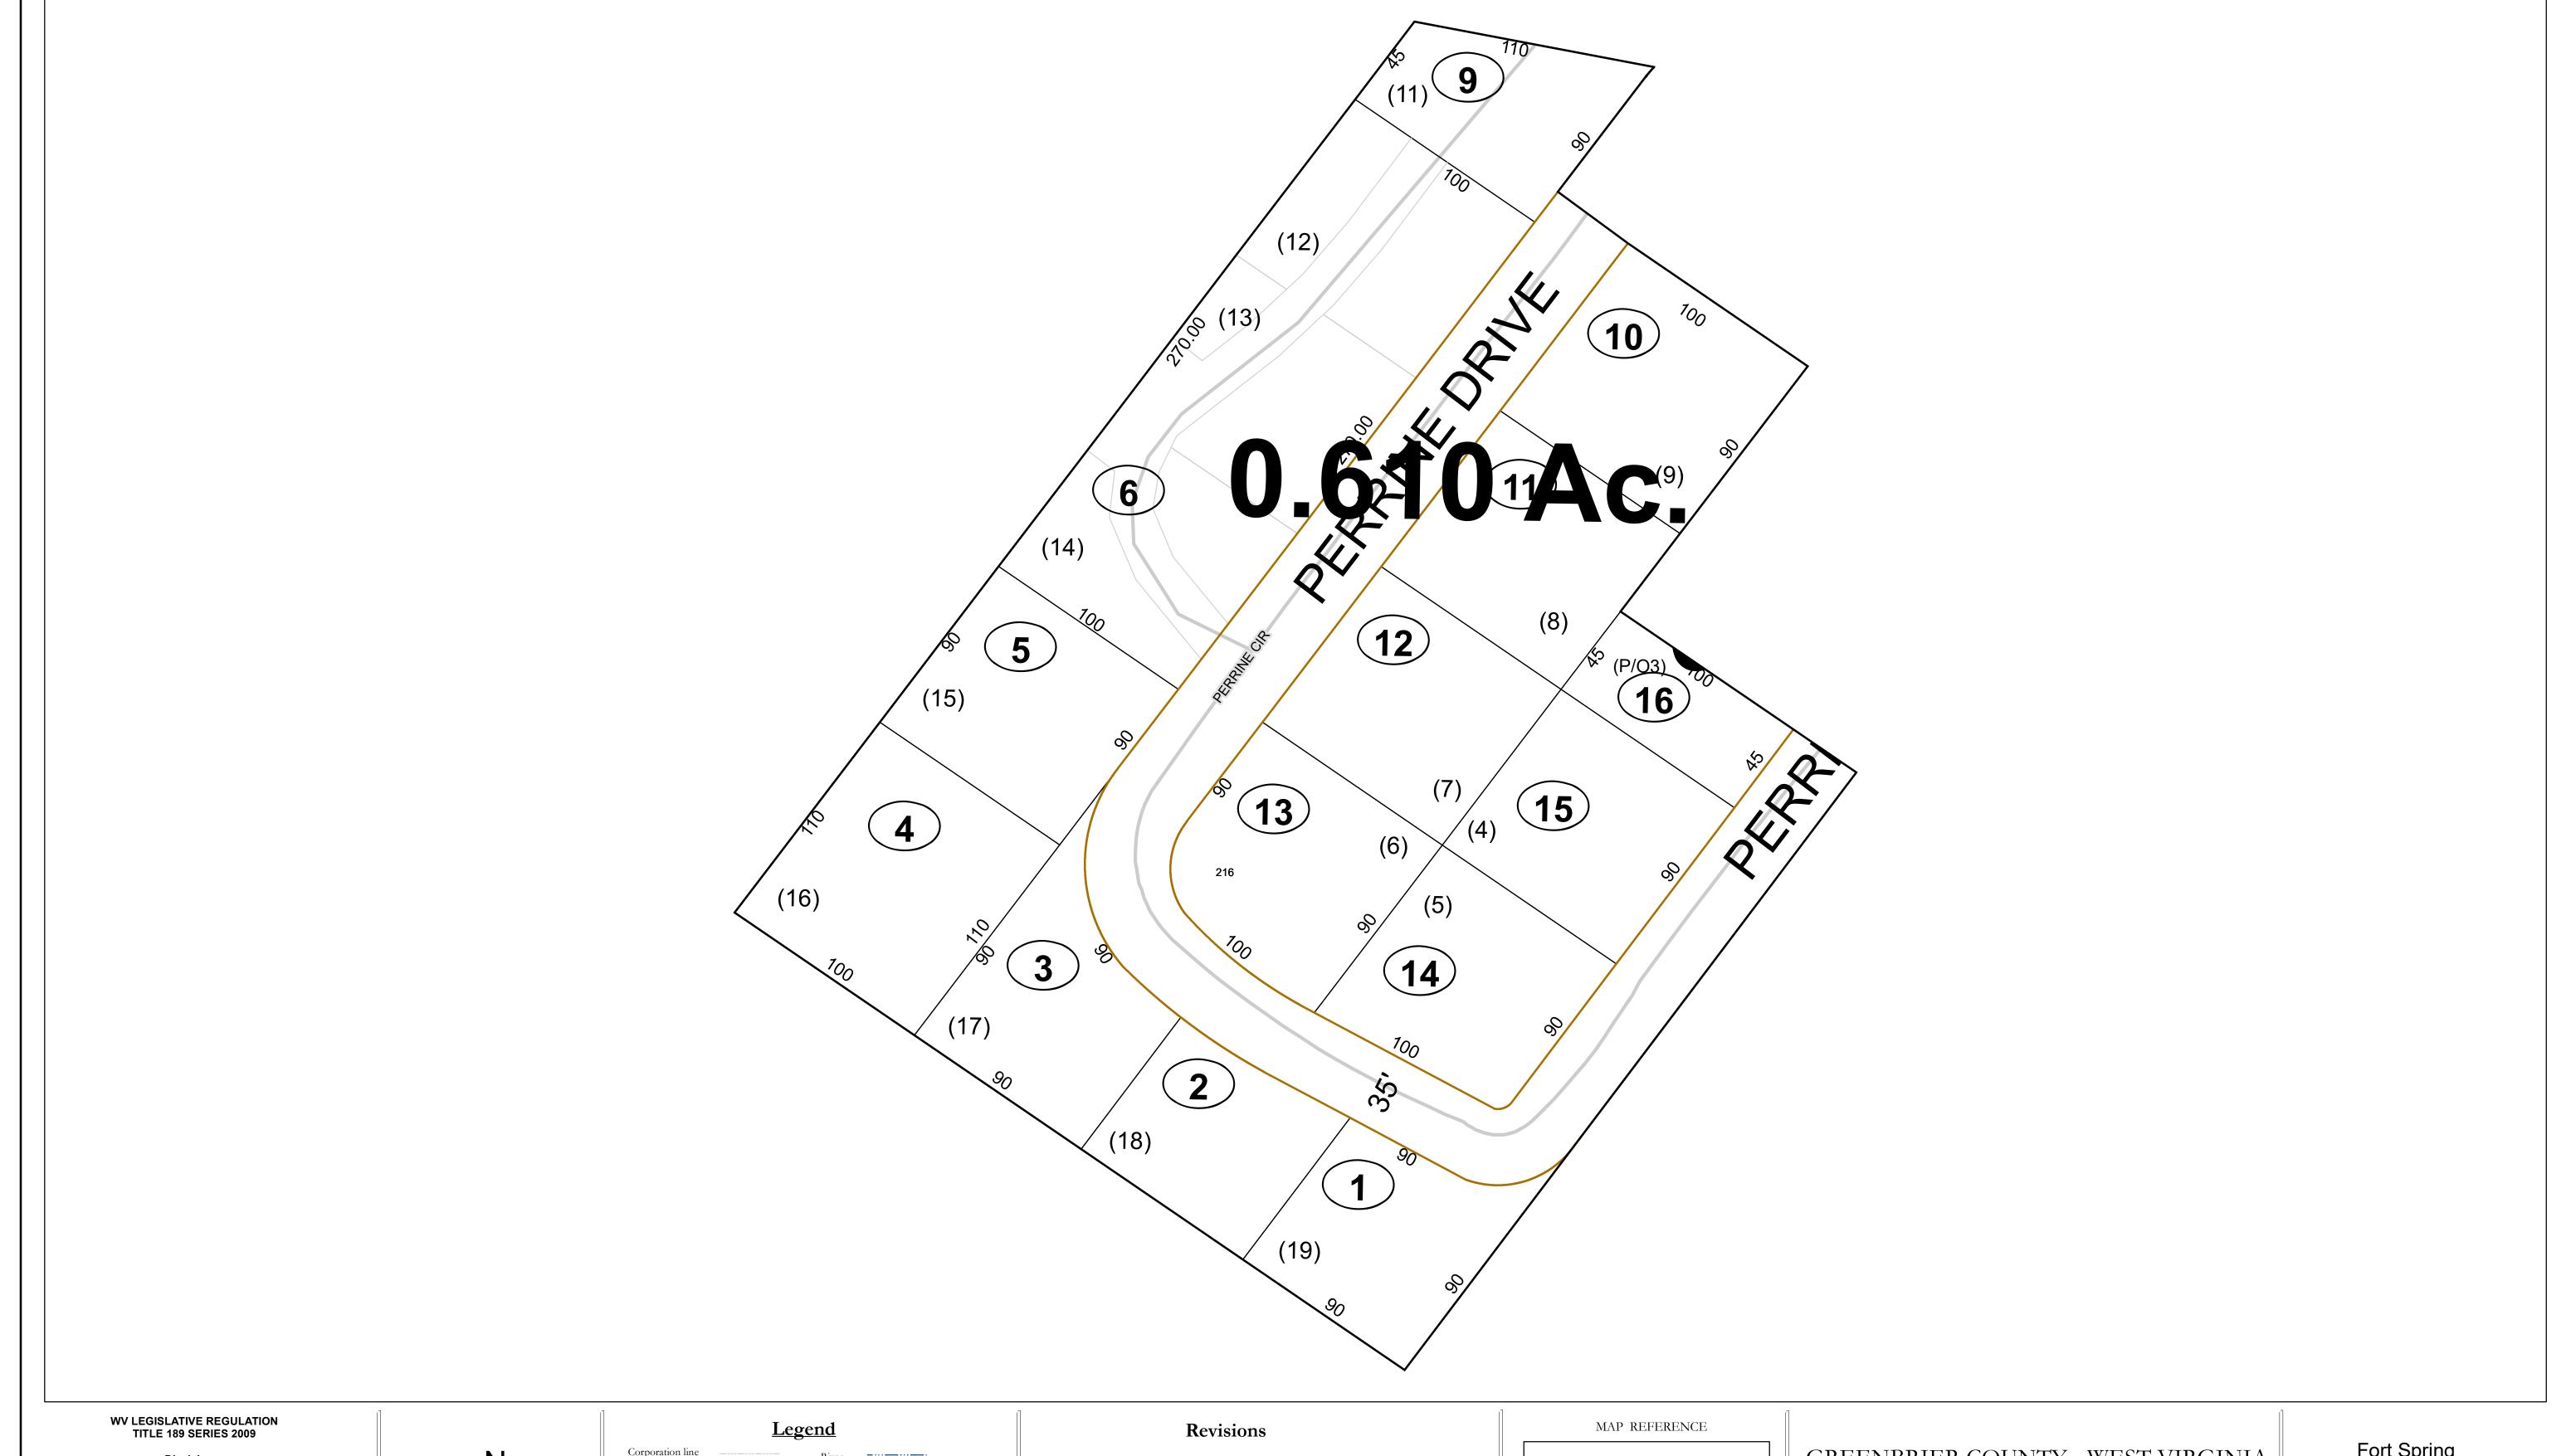

This tax map was compiled for puposes of taxation from available record evidence and has not been field verified. This map is not a valid survey plat and the data on this map does not imply any official status to such data. The State of West Vrginia and county assessor's office assume no liability that might result from the use of this map.

# GREENBRIER COUNTY - WEST VIRGINIA

Office of Assessor

For Tax Purposes Only

Fort Spring

Date: 1/8/2019

Map: 06-9C

**SCALE:** 1 inch = 40 feet