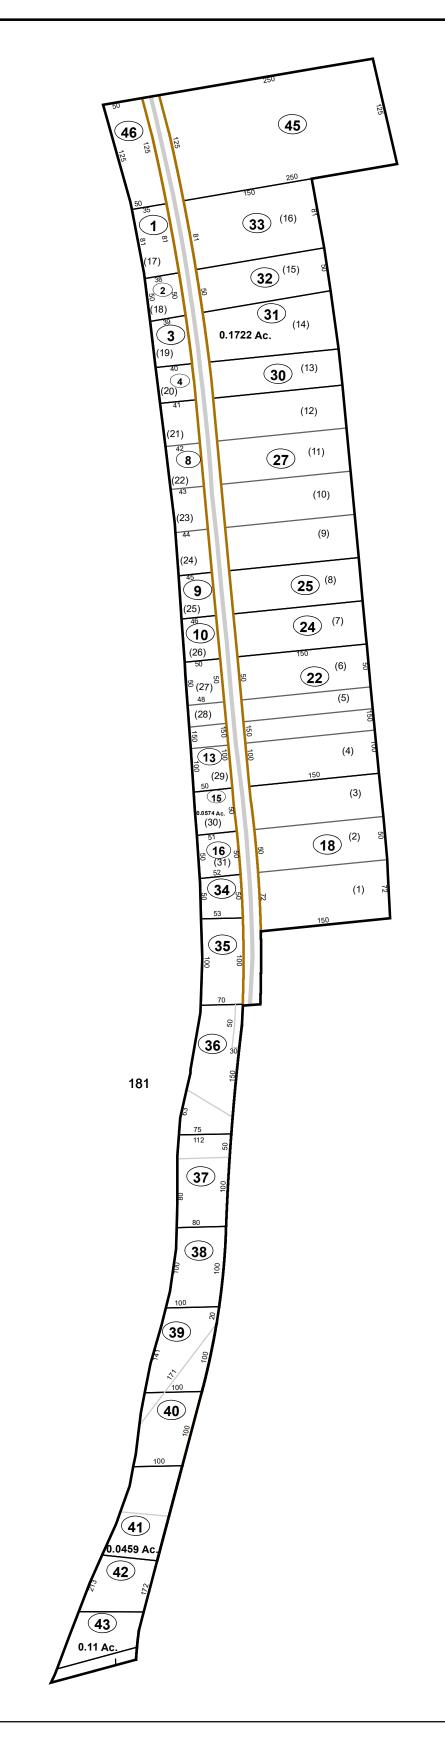

# Corporation line District line County line State line Property Line Right of Way Railroad Lot line Lot line River Deed lot number (25) Parcel or index number Parcel acreage 5.23 Ac Parcel acreage

Road Centerline

# GREENBRIER COUNTY - WEST VIRGINIA

Office of Assessor

For Tax Purposes Only

Fort Spring

Map: 06-12R

Date: 1/8/2019

**SCALE:** 1 inch = 100 feet