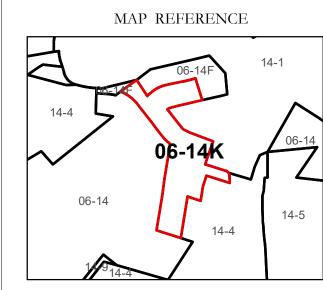

# GREENBRIER COUNTY - WEST VIRGINIA

Office of Assessor

For Tax Purposes Only

Fort Spring

<sup>мар:</sup> 06-14К

Date: 1/8/2019

**SCALE:** 1 inch = 70 feet