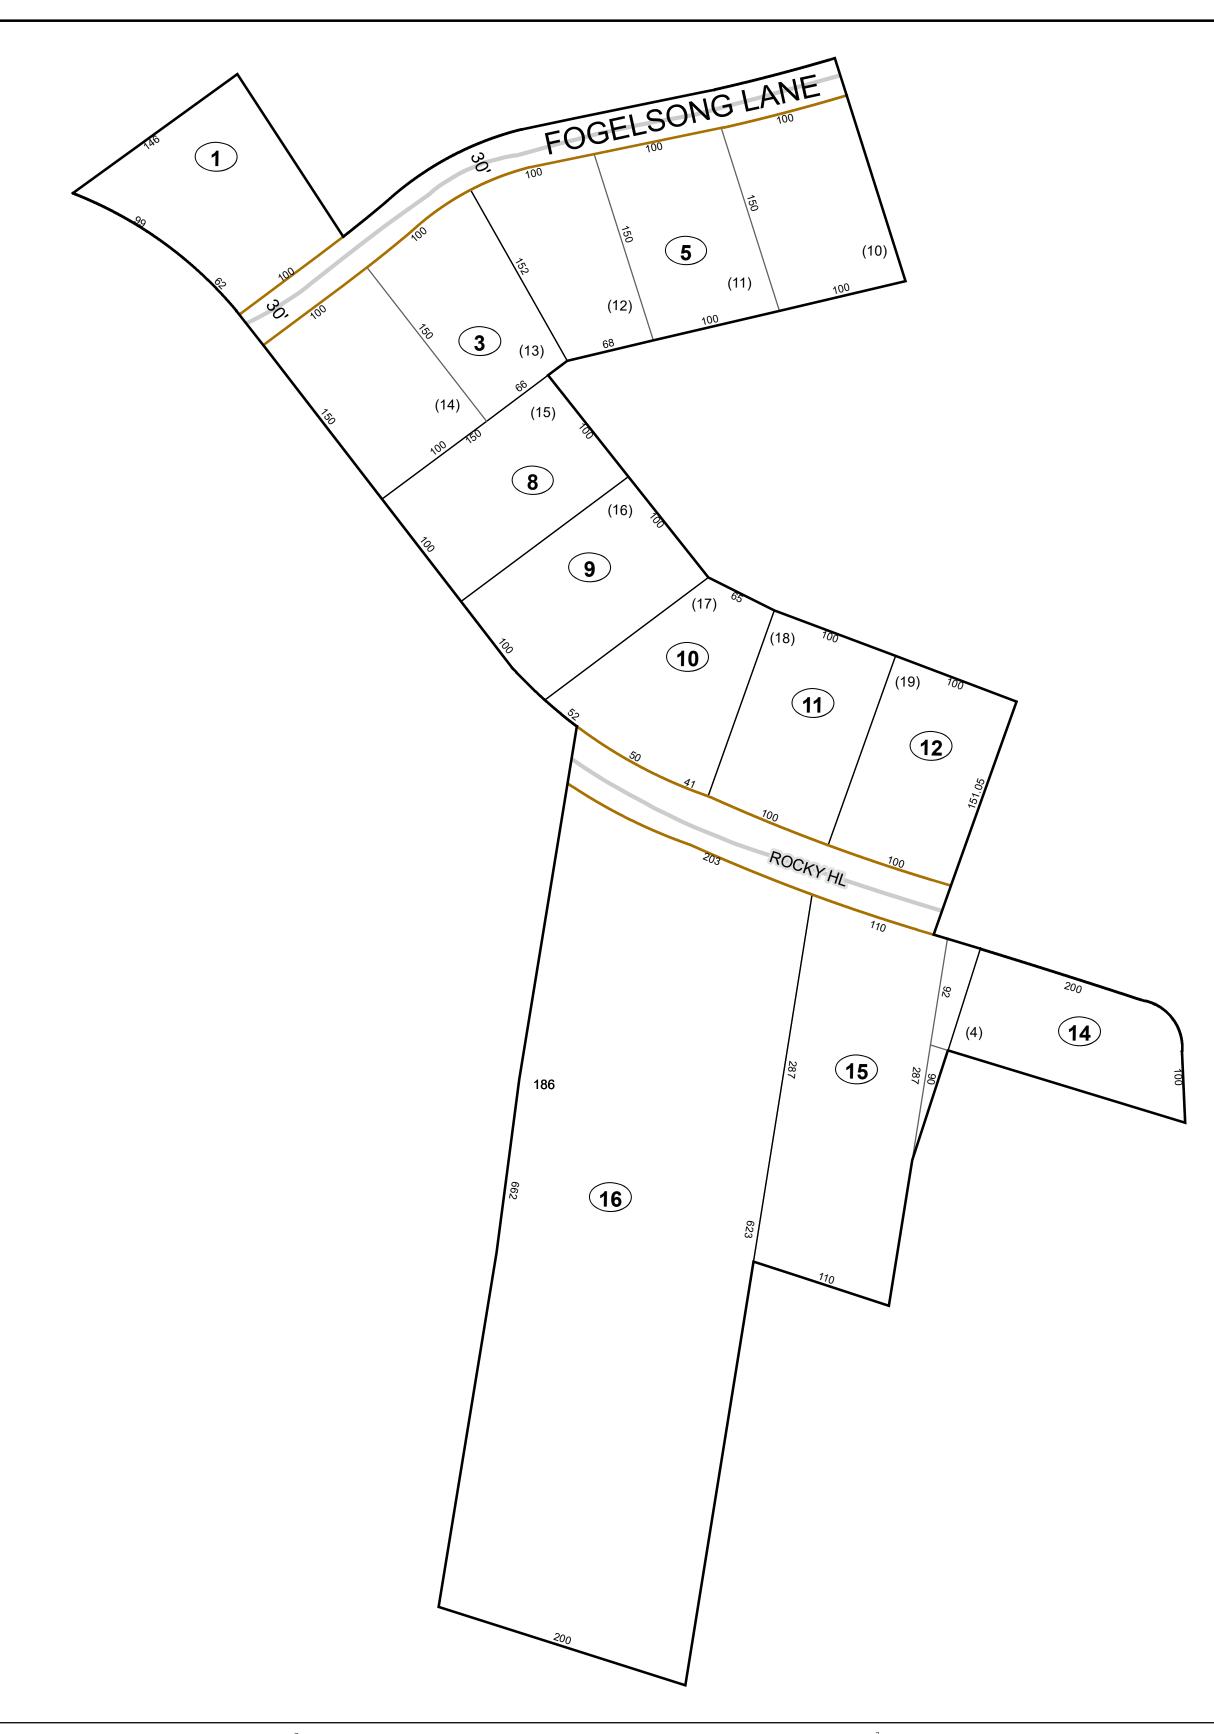

|                  | Le                                      |
|------------------|-----------------------------------------|
| Corporation line |                                         |
| District line    |                                         |
| County line      |                                         |
| State line       |                                         |
| Property Line    |                                         |
| Right of Way     |                                         |
| Railroad         | -+-++++++++++++++++++++++++++++++++++++ |
| Lot line         |                                         |
| Road Centerline  |                                         |
|                  |                                         |

River Deed lot number (25) Parcel or index number (999.9) Parcel acreage 5.23 Ac

# GREENBRIER COUNTY - WEST VIRGINIA

Office of Assessor

For Tax Purposes Only

Fort Spring

<sup>мар:</sup> 06-14К

Date: 1/8/2019

**SCALE:** 1 inch = 70 feet