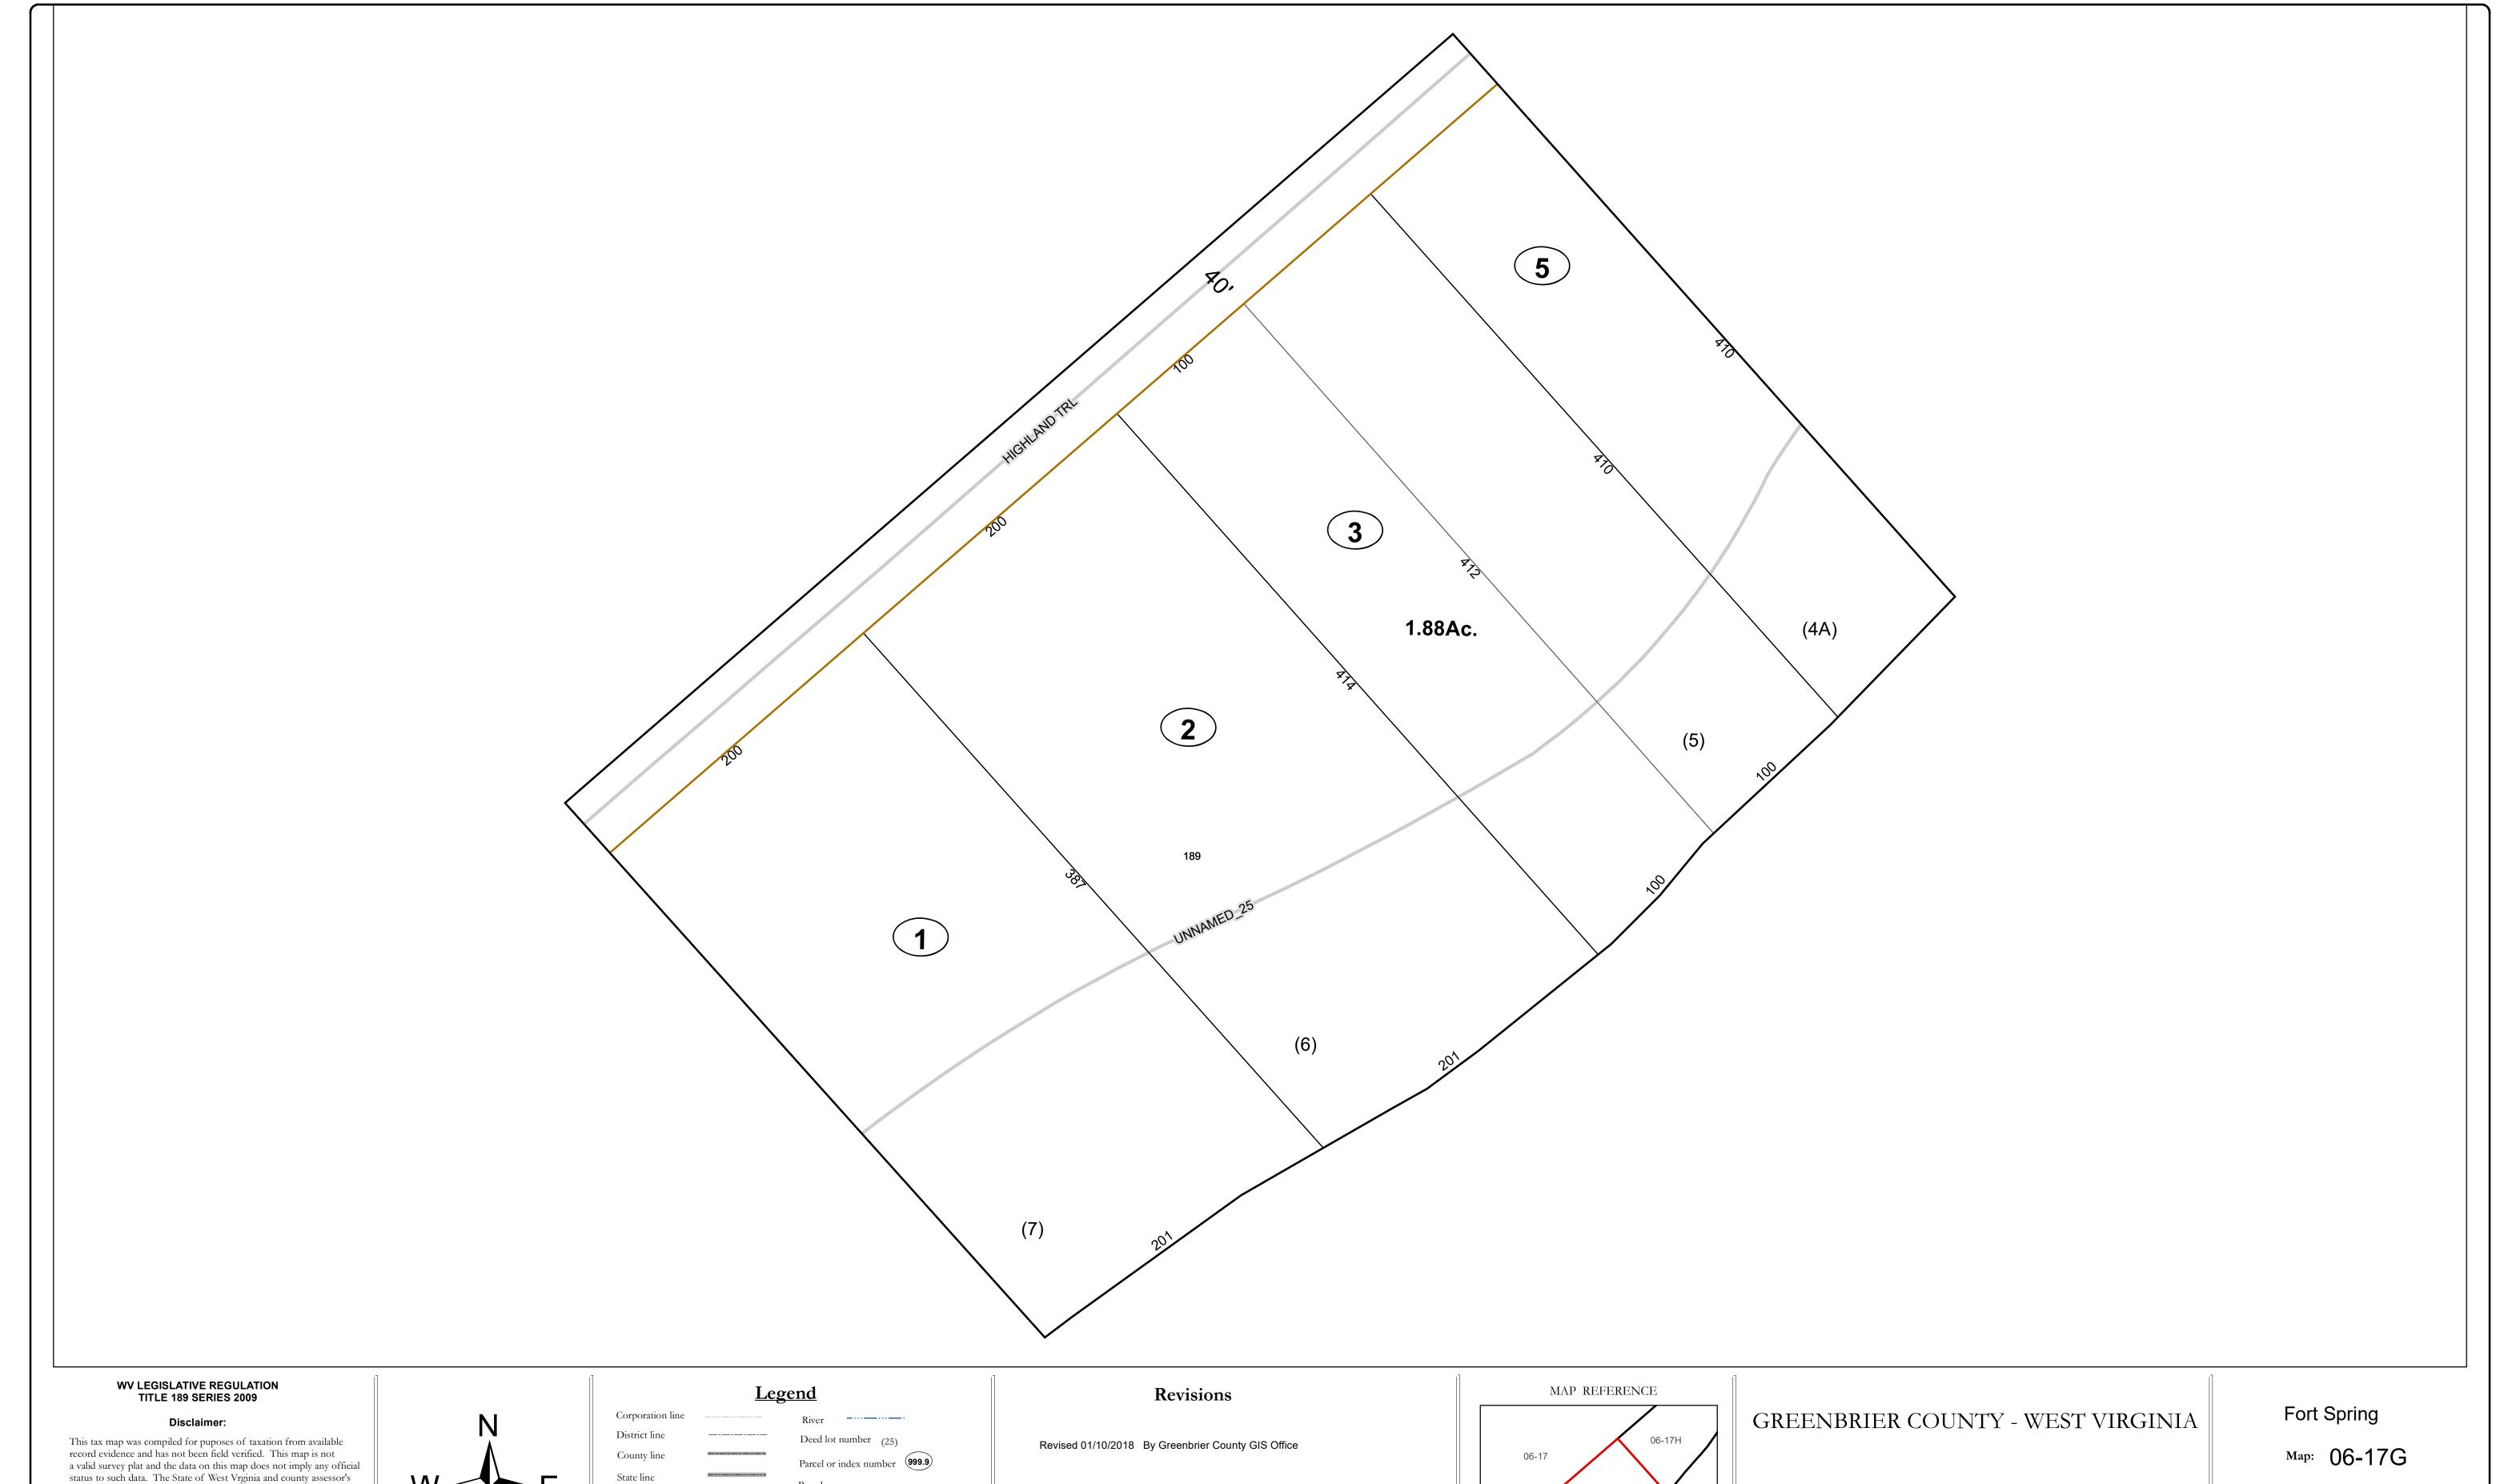

## Lot line

## Parcel acreage 5.23 Ac Property Line Right of Way Road Centerline

Office of Assessor

For Tax Purposes Only

Date: 1/8/2019

**SCALE:** 1 inch = 50 feet