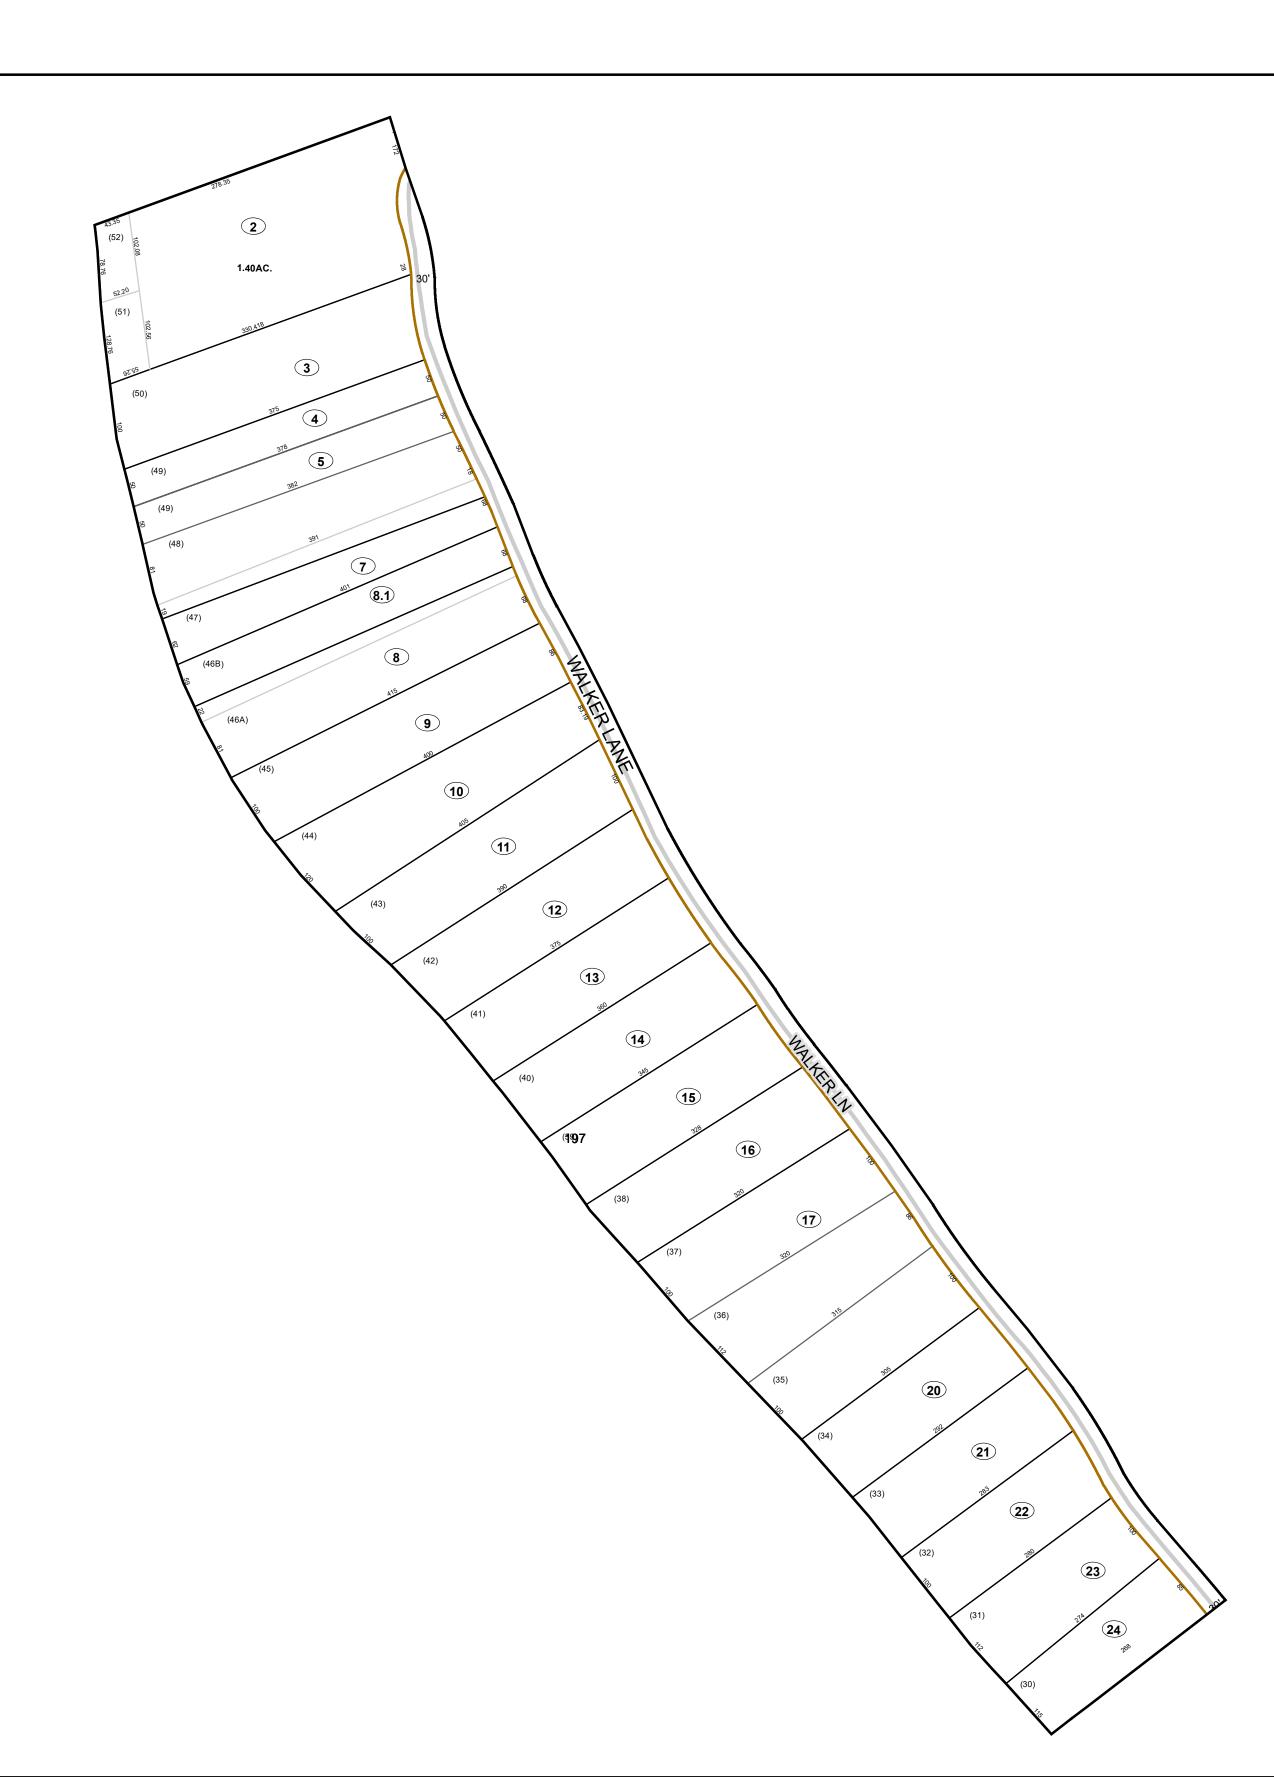

## GREENBRIER COUNTY - WEST VIRGINIA

Office of Assessor

For Tax Purposes Only

Fort Spring

Map: 06-19P

Date: 1/8/2019

**SCALE:** 1 inch = 100 feet