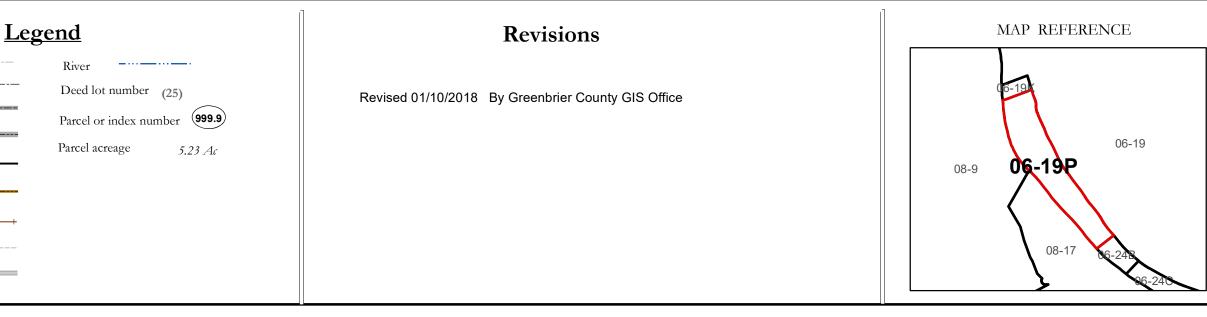

|                  | Le                                      |
|------------------|-----------------------------------------|
| Corporation line |                                         |
| District line    |                                         |
| County line      |                                         |
| State line       |                                         |
| Property Line    |                                         |
| Right of Way     |                                         |
| Railroad         | -+-++++++++++++++++++++++++++++++++++++ |
| Lot line         |                                         |
| Road Centerline  |                                         |
|                  |                                         |

## GREENBRIER COUNTY - WEST VIRGINIA

Office of Assessor

For Tax Purposes Only

Fort Spring

Map: 06-19P

Date: 1/8/2019

**SCALE:** 1 inch = 100 feet