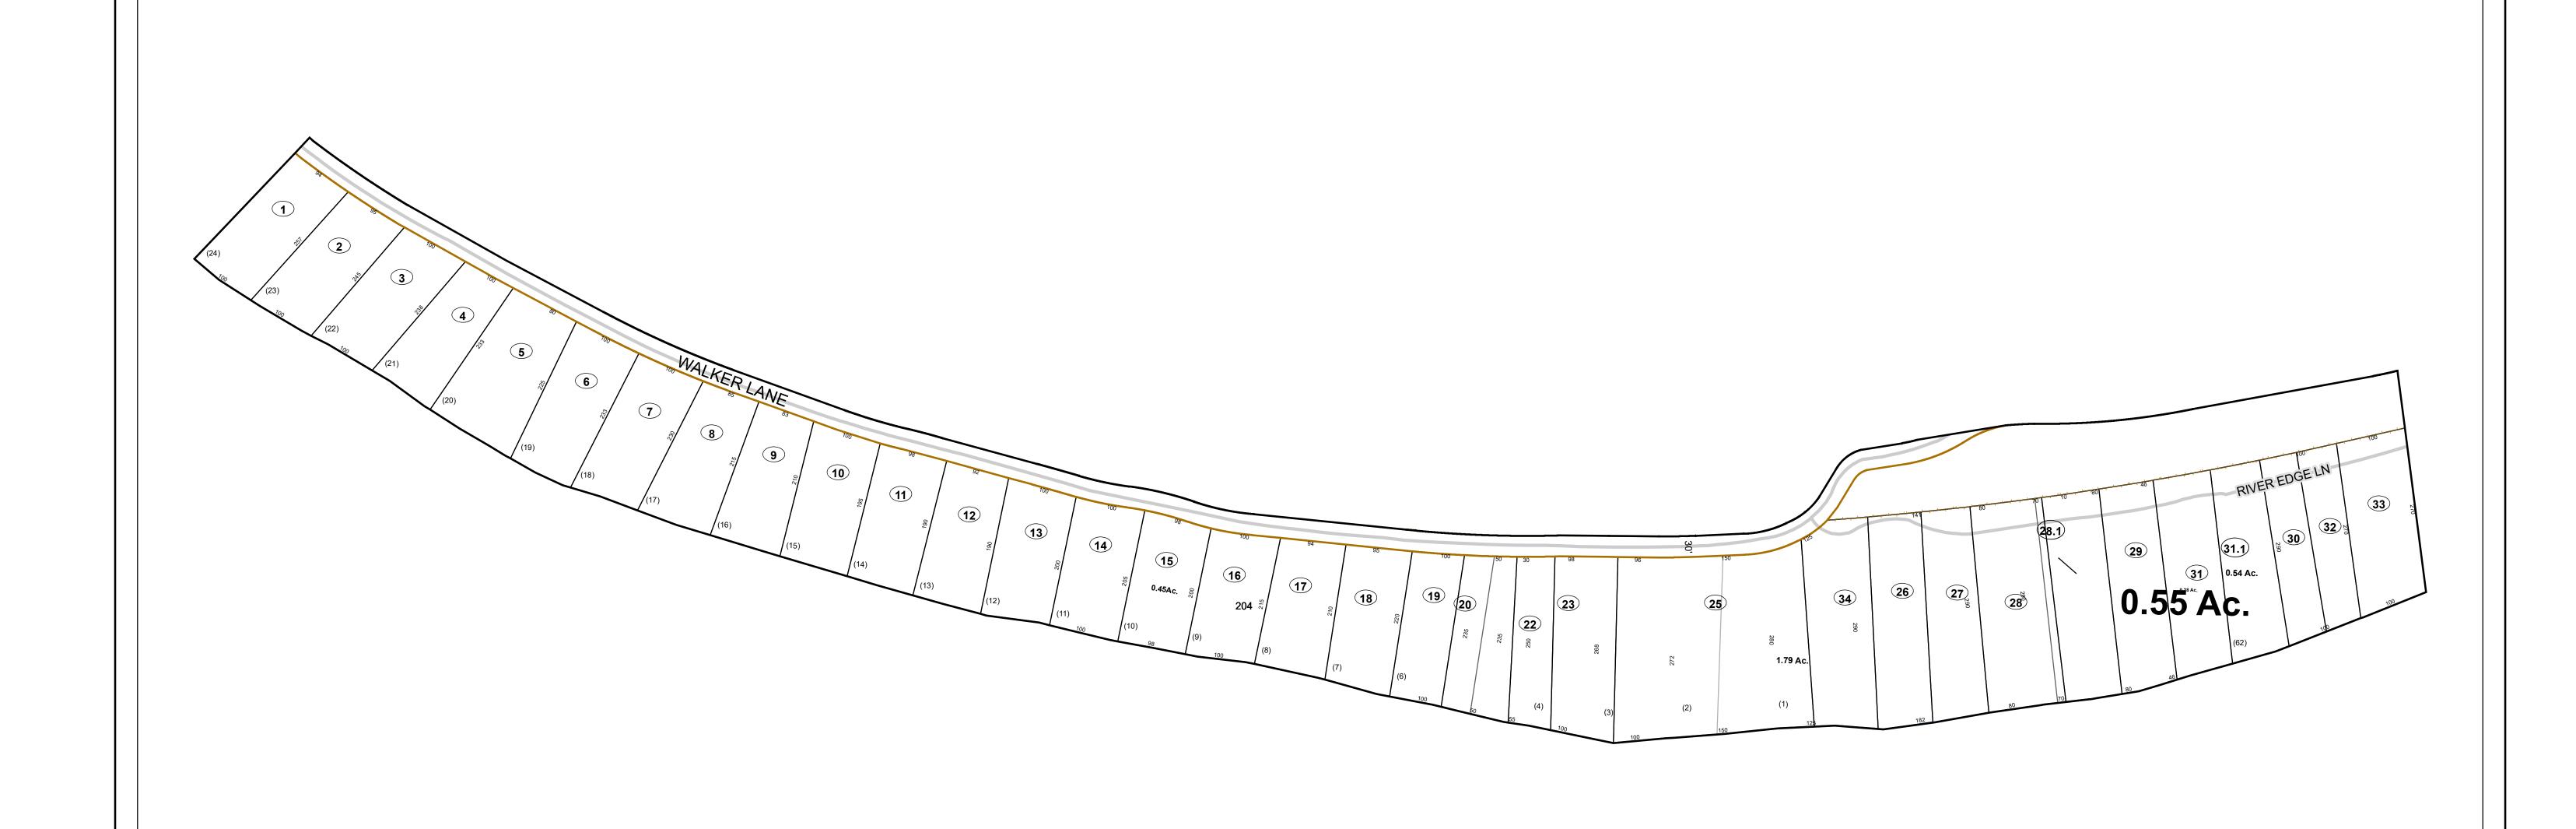

# Corporation line District line County line State line Property Line Right of Way Railroad Lot line Road Centerline Parcel acreage River Deed lot number (25) Parcel or index number Parcel acreage 5.23 Ac Parcel acreage 5.23 Ac

# GREENBRIER COUNTY - WEST VIRGINIA

Office of Assessor

For Tax Purposes Only

Fort Spring

Map: 06-24C

Date: 1/8/2019

**SCALE:** 1 inch = 100 feet