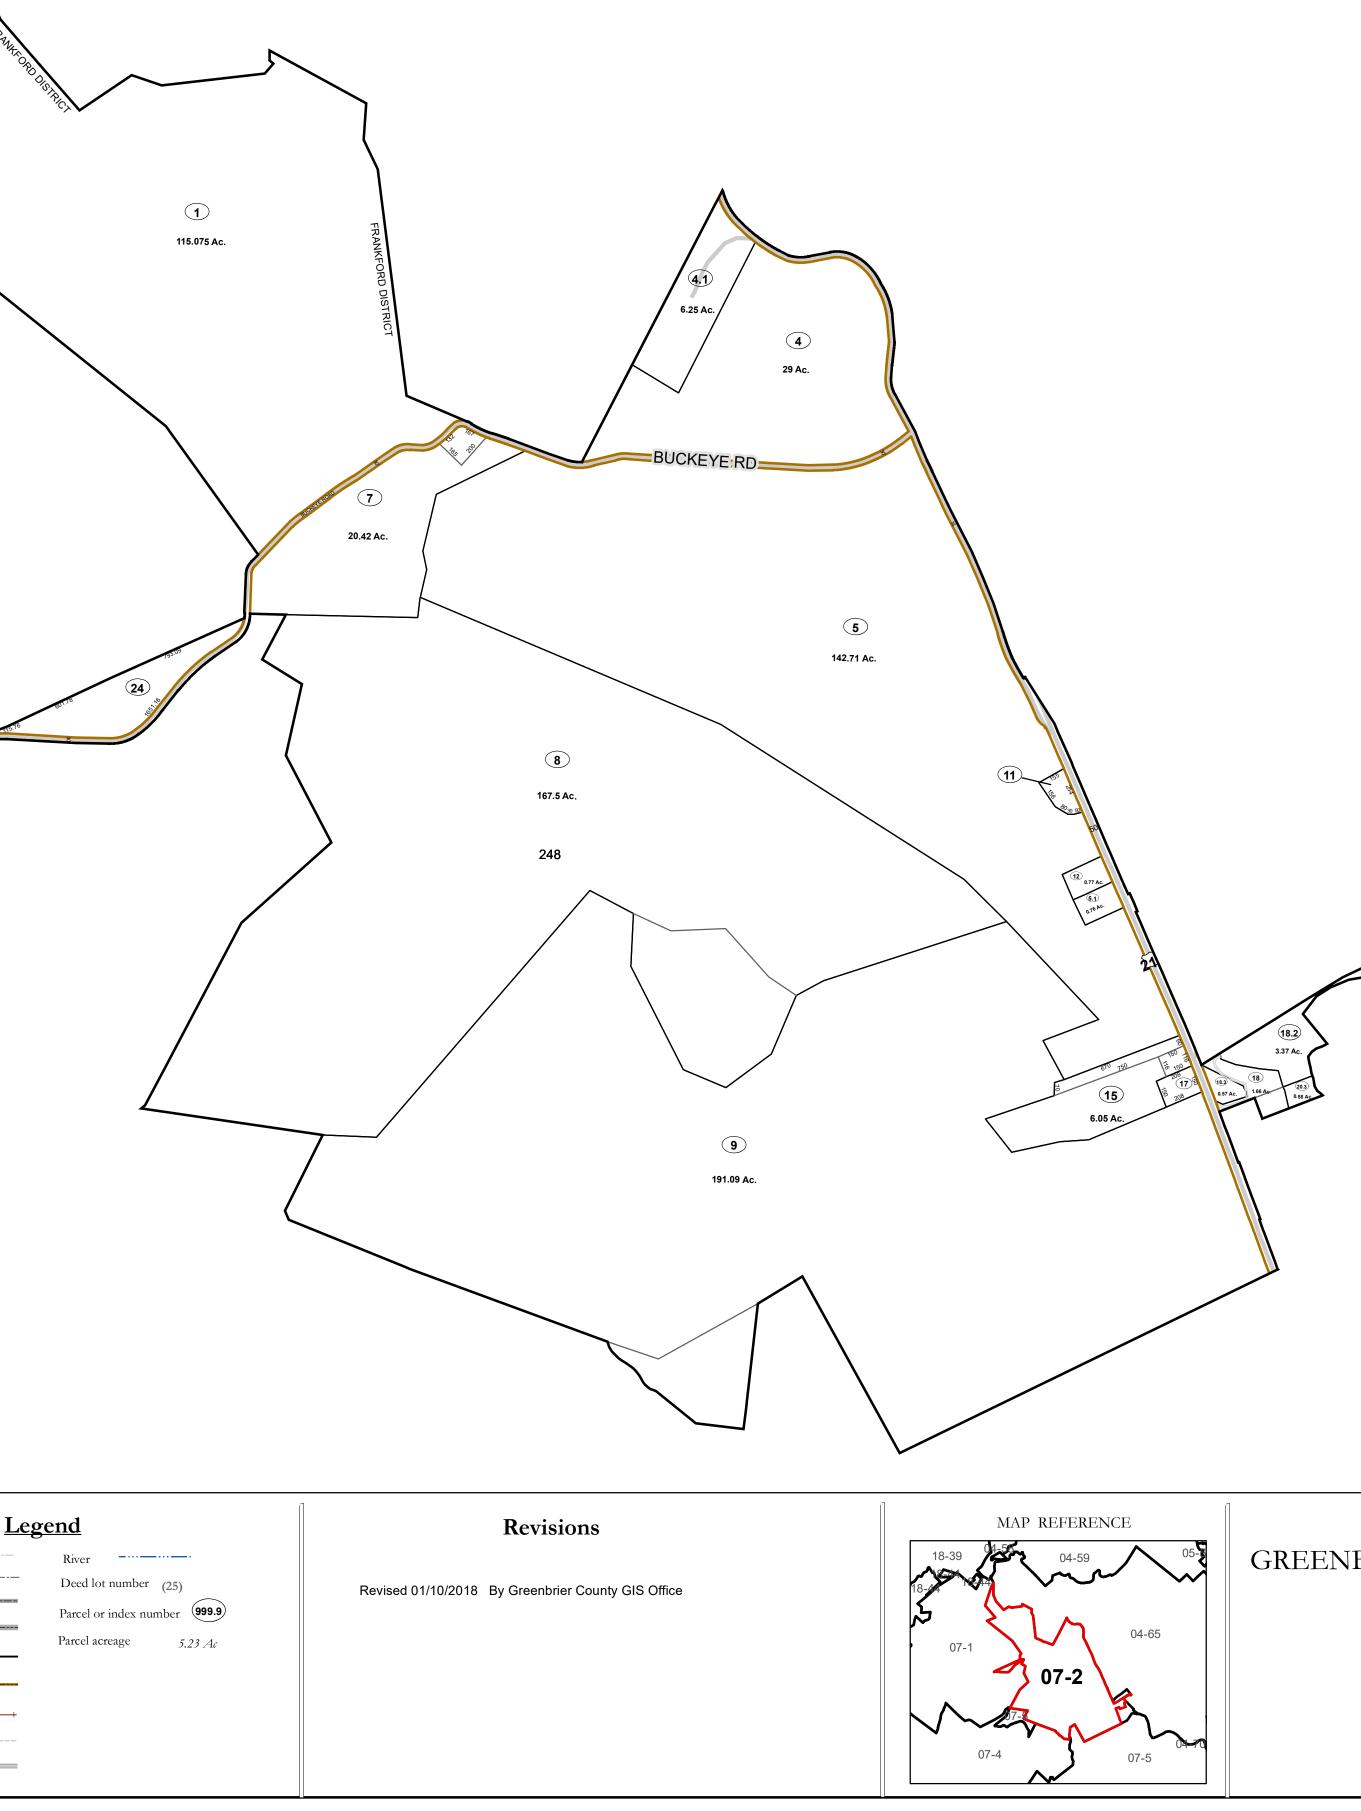

# GREENBRIER COUNTY - WEST VIRGINIA

Office of Assessor

For Tax Purposes Only

## Frankford

Map: 07-2

Date: 1/8/2019

**SCALE:** 1 inch = 500 feet