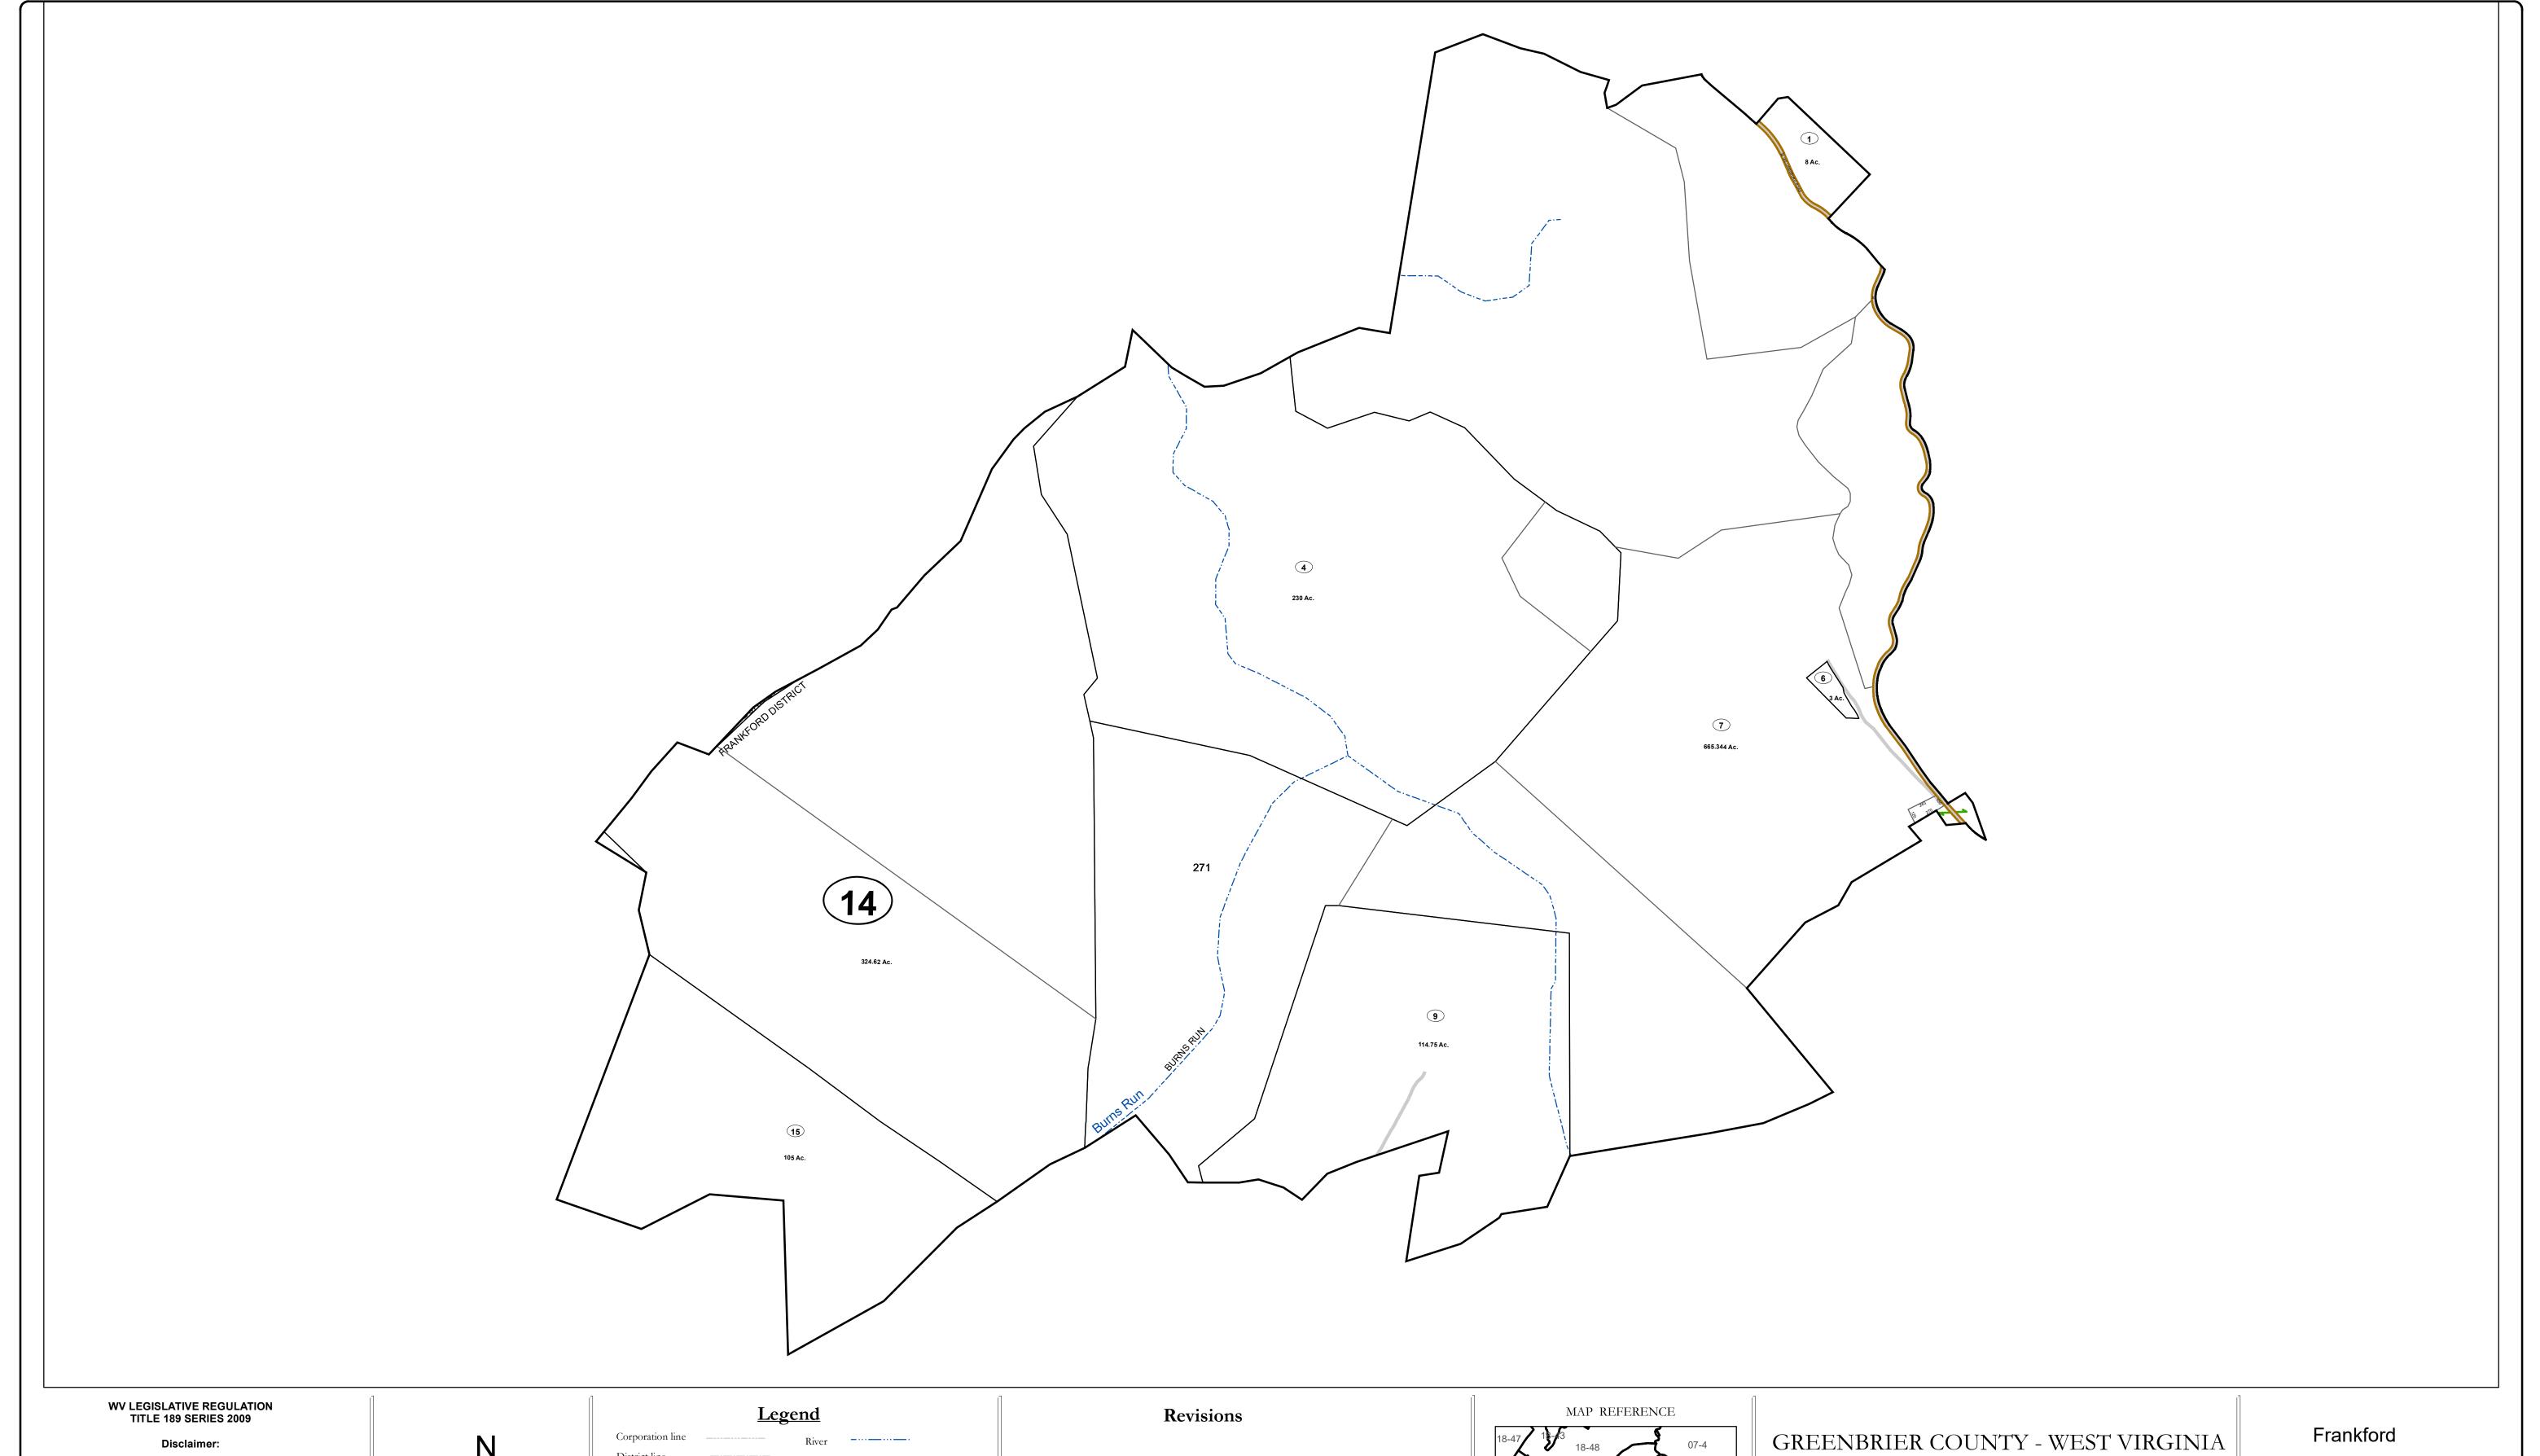

This tax map was compiled for puposes of taxation from available record evidence and has not been field verified. This map is not a valid survey plat and the data on this map does not imply any official status to such data. The State of West Vrginia and county assessor's office assume no liability that might result from the use of this map.

## District line Deed lot number (25) County line Parcel or index number 999.9 State line Parcel acreage 5.23 Ac Property Line Right of Way Lot line Road Centerline

Revised 01/10/2018 By Greenbrier County GIS Office

Office of Assessor

For Tax Purposes Only

Map: 07-7

Date: 1/8/2019

**SCALE:** 1 inch = 600 feet