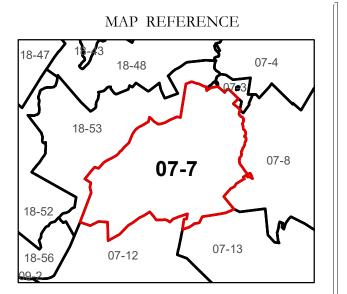

Office of Assessor

For Tax Purposes Only

Map: 07-7

Date: 1/8/2019

**SCALE:** 1 inch = 600 feet