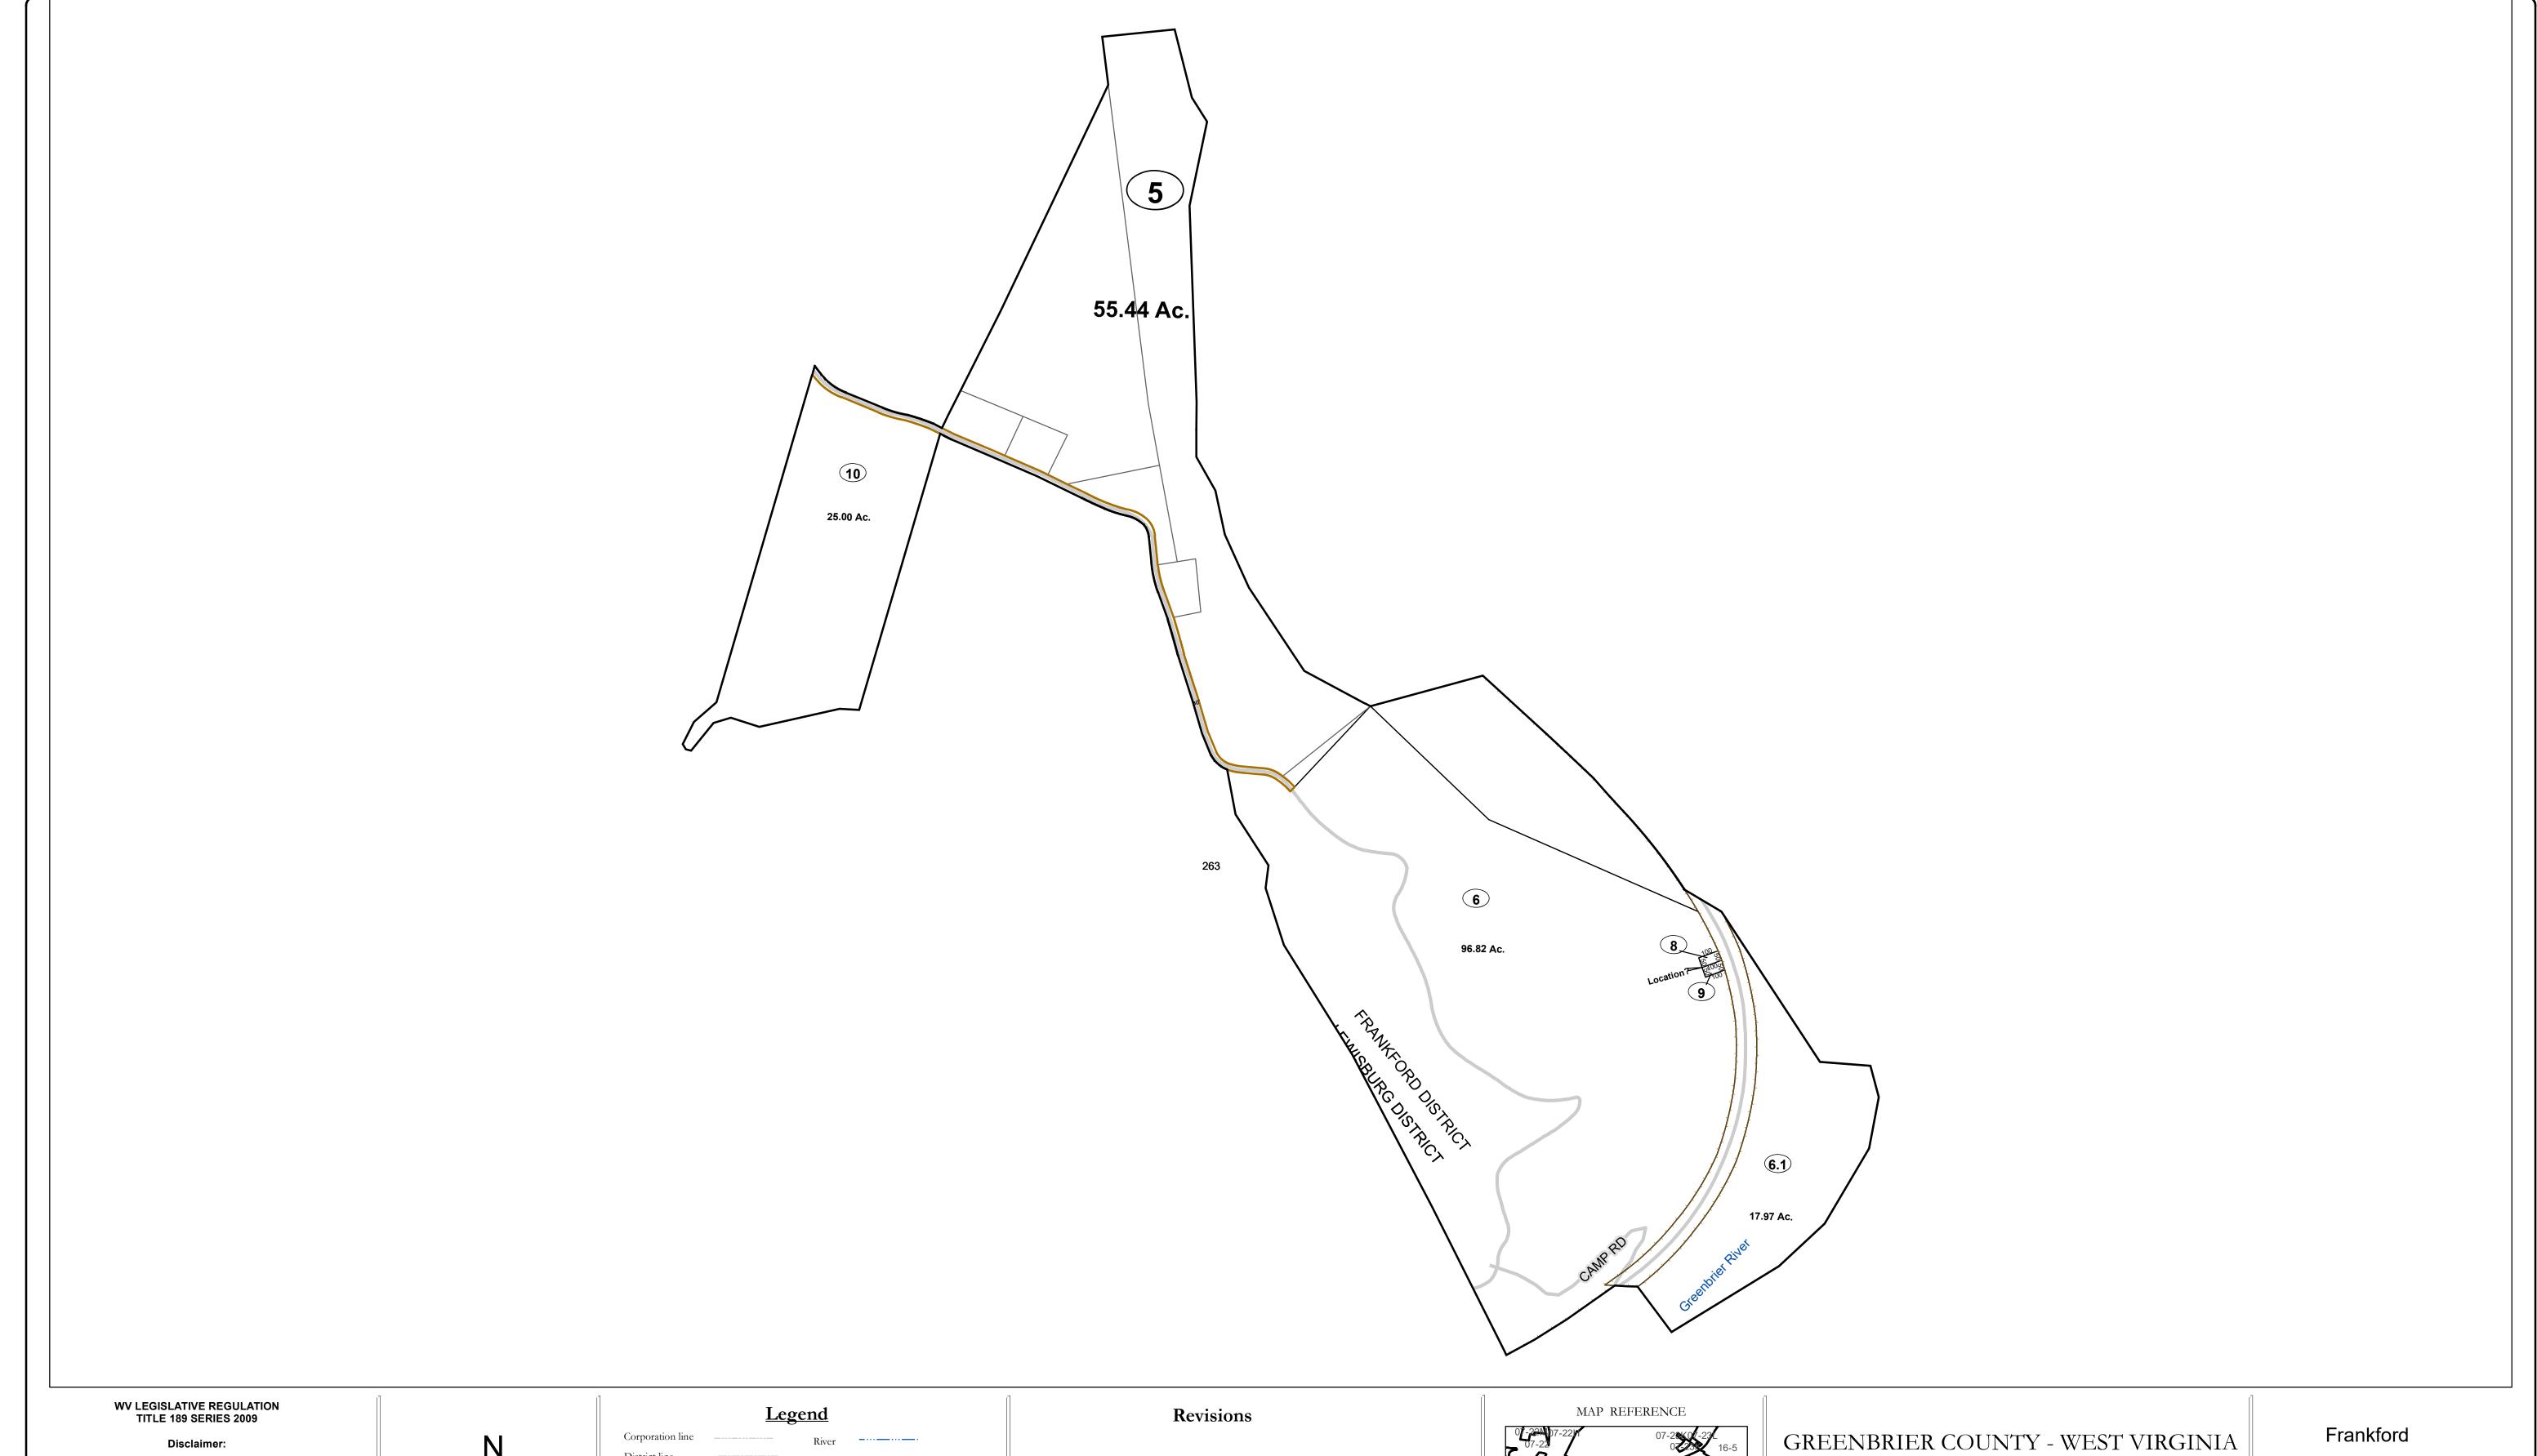

This tax map was compiled for puposes of taxation from available record evidence and has not been field verified. This map is not a valid survey plat and the data on this map does not imply any official status to such data. The State of West Vrginia and county assessor's office assume no liability that might result from the use of this map.

## Deed lot number (25) District line County line Parcel or index number 999.9 State line Parcel acreage Property Line Right of Way Lot line Road Centerline

# Revised 01/10/2018 By Greenbrier County GIS Office

Office of Assessor

For Tax Purposes Only

Map: 07-25

Date: 1/8/2019

**SCALE:** 1 inch = 400 feet