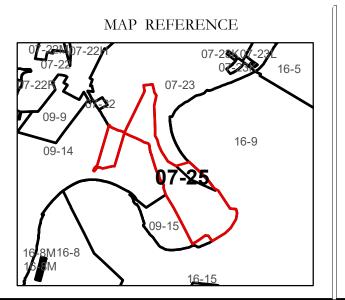

# Revised 01/10/2018 By Greenbrier County GIS Office

Office of Assessor

For Tax Purposes Only

Map: 07-25

Date: 1/8/2019

**SCALE:** 1 inch = 400 feet