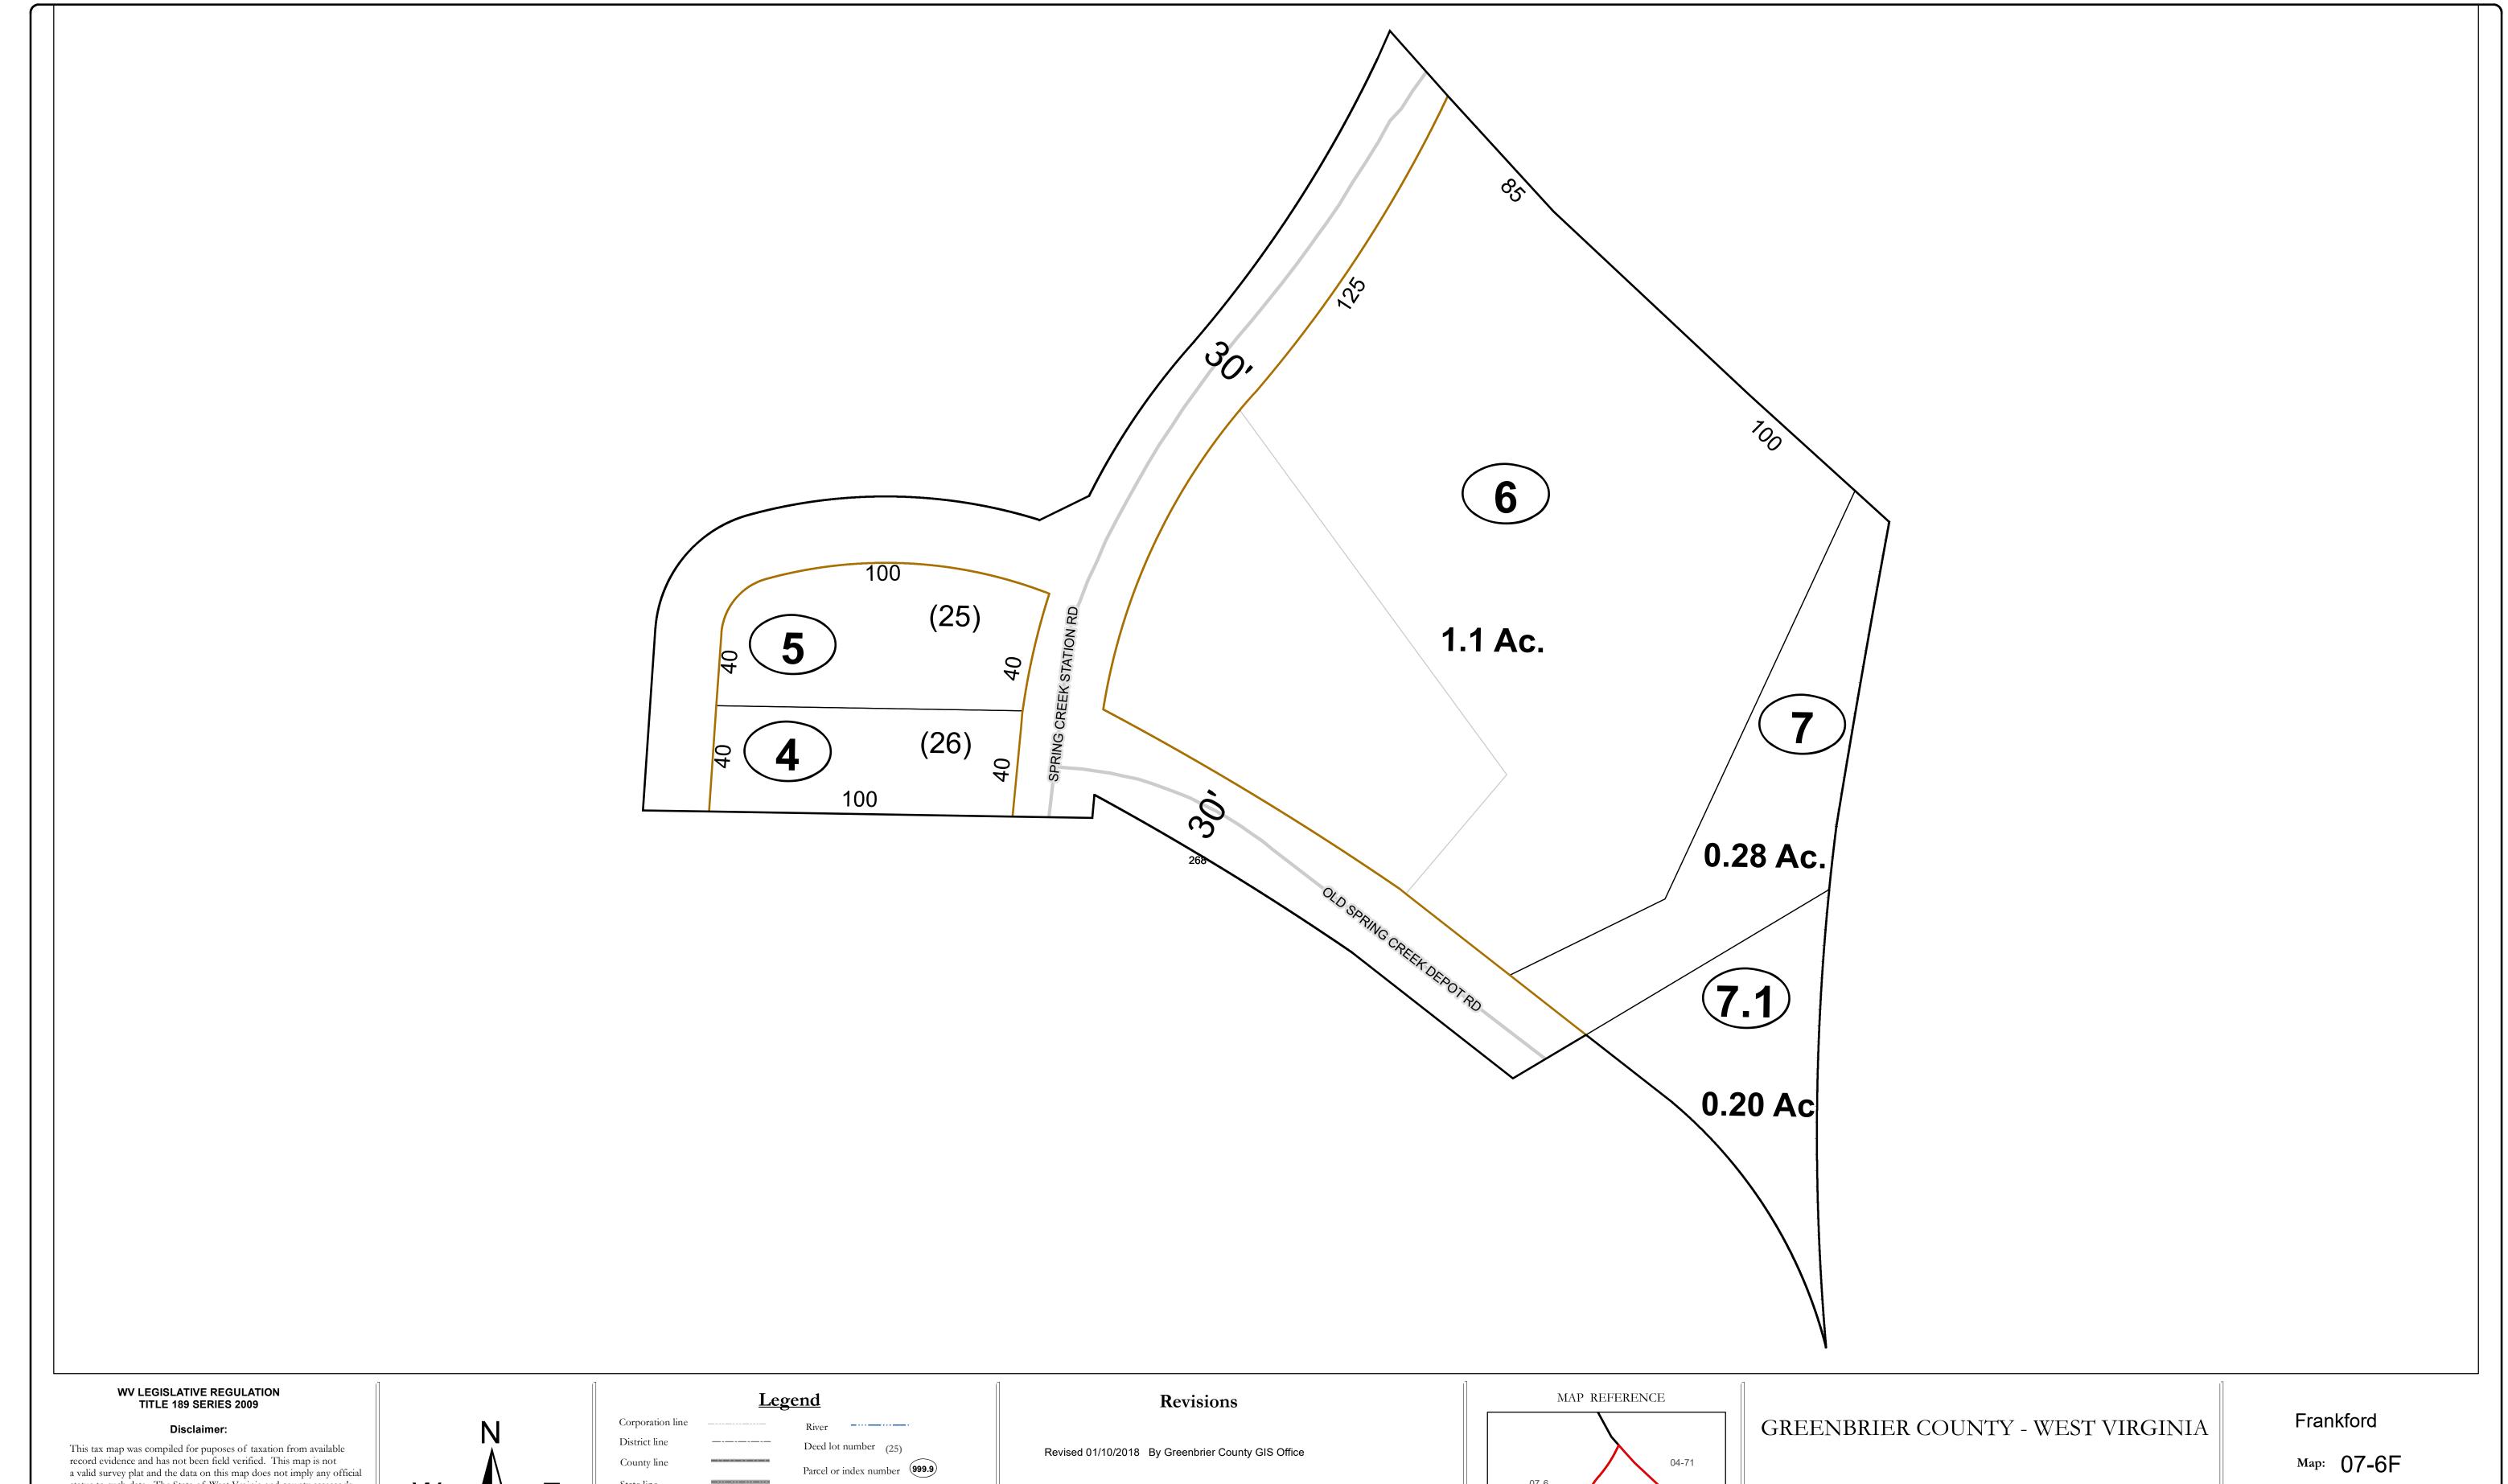

a valid survey plat and the data on this map does not imply any official status to such data. The State of West Vrginia and county assessor's office assume no liability that might result from the use of this map.

## Restrictions:

All finished tax maps created under the provisions of legislation are the property of the county assessors who created them and the reproduction, copying, distribution, sale, or lease of such tax maps or copies thereof without the written permission of the respective county assessors is prohibited by law.



## State line Parcel acreage Property Line Right of Way Lot line Road Centerline



Office of Assessor

For Tax Purposes Only

Date: 1/8/2019

**SCALE:** 1 inch = 30 feet