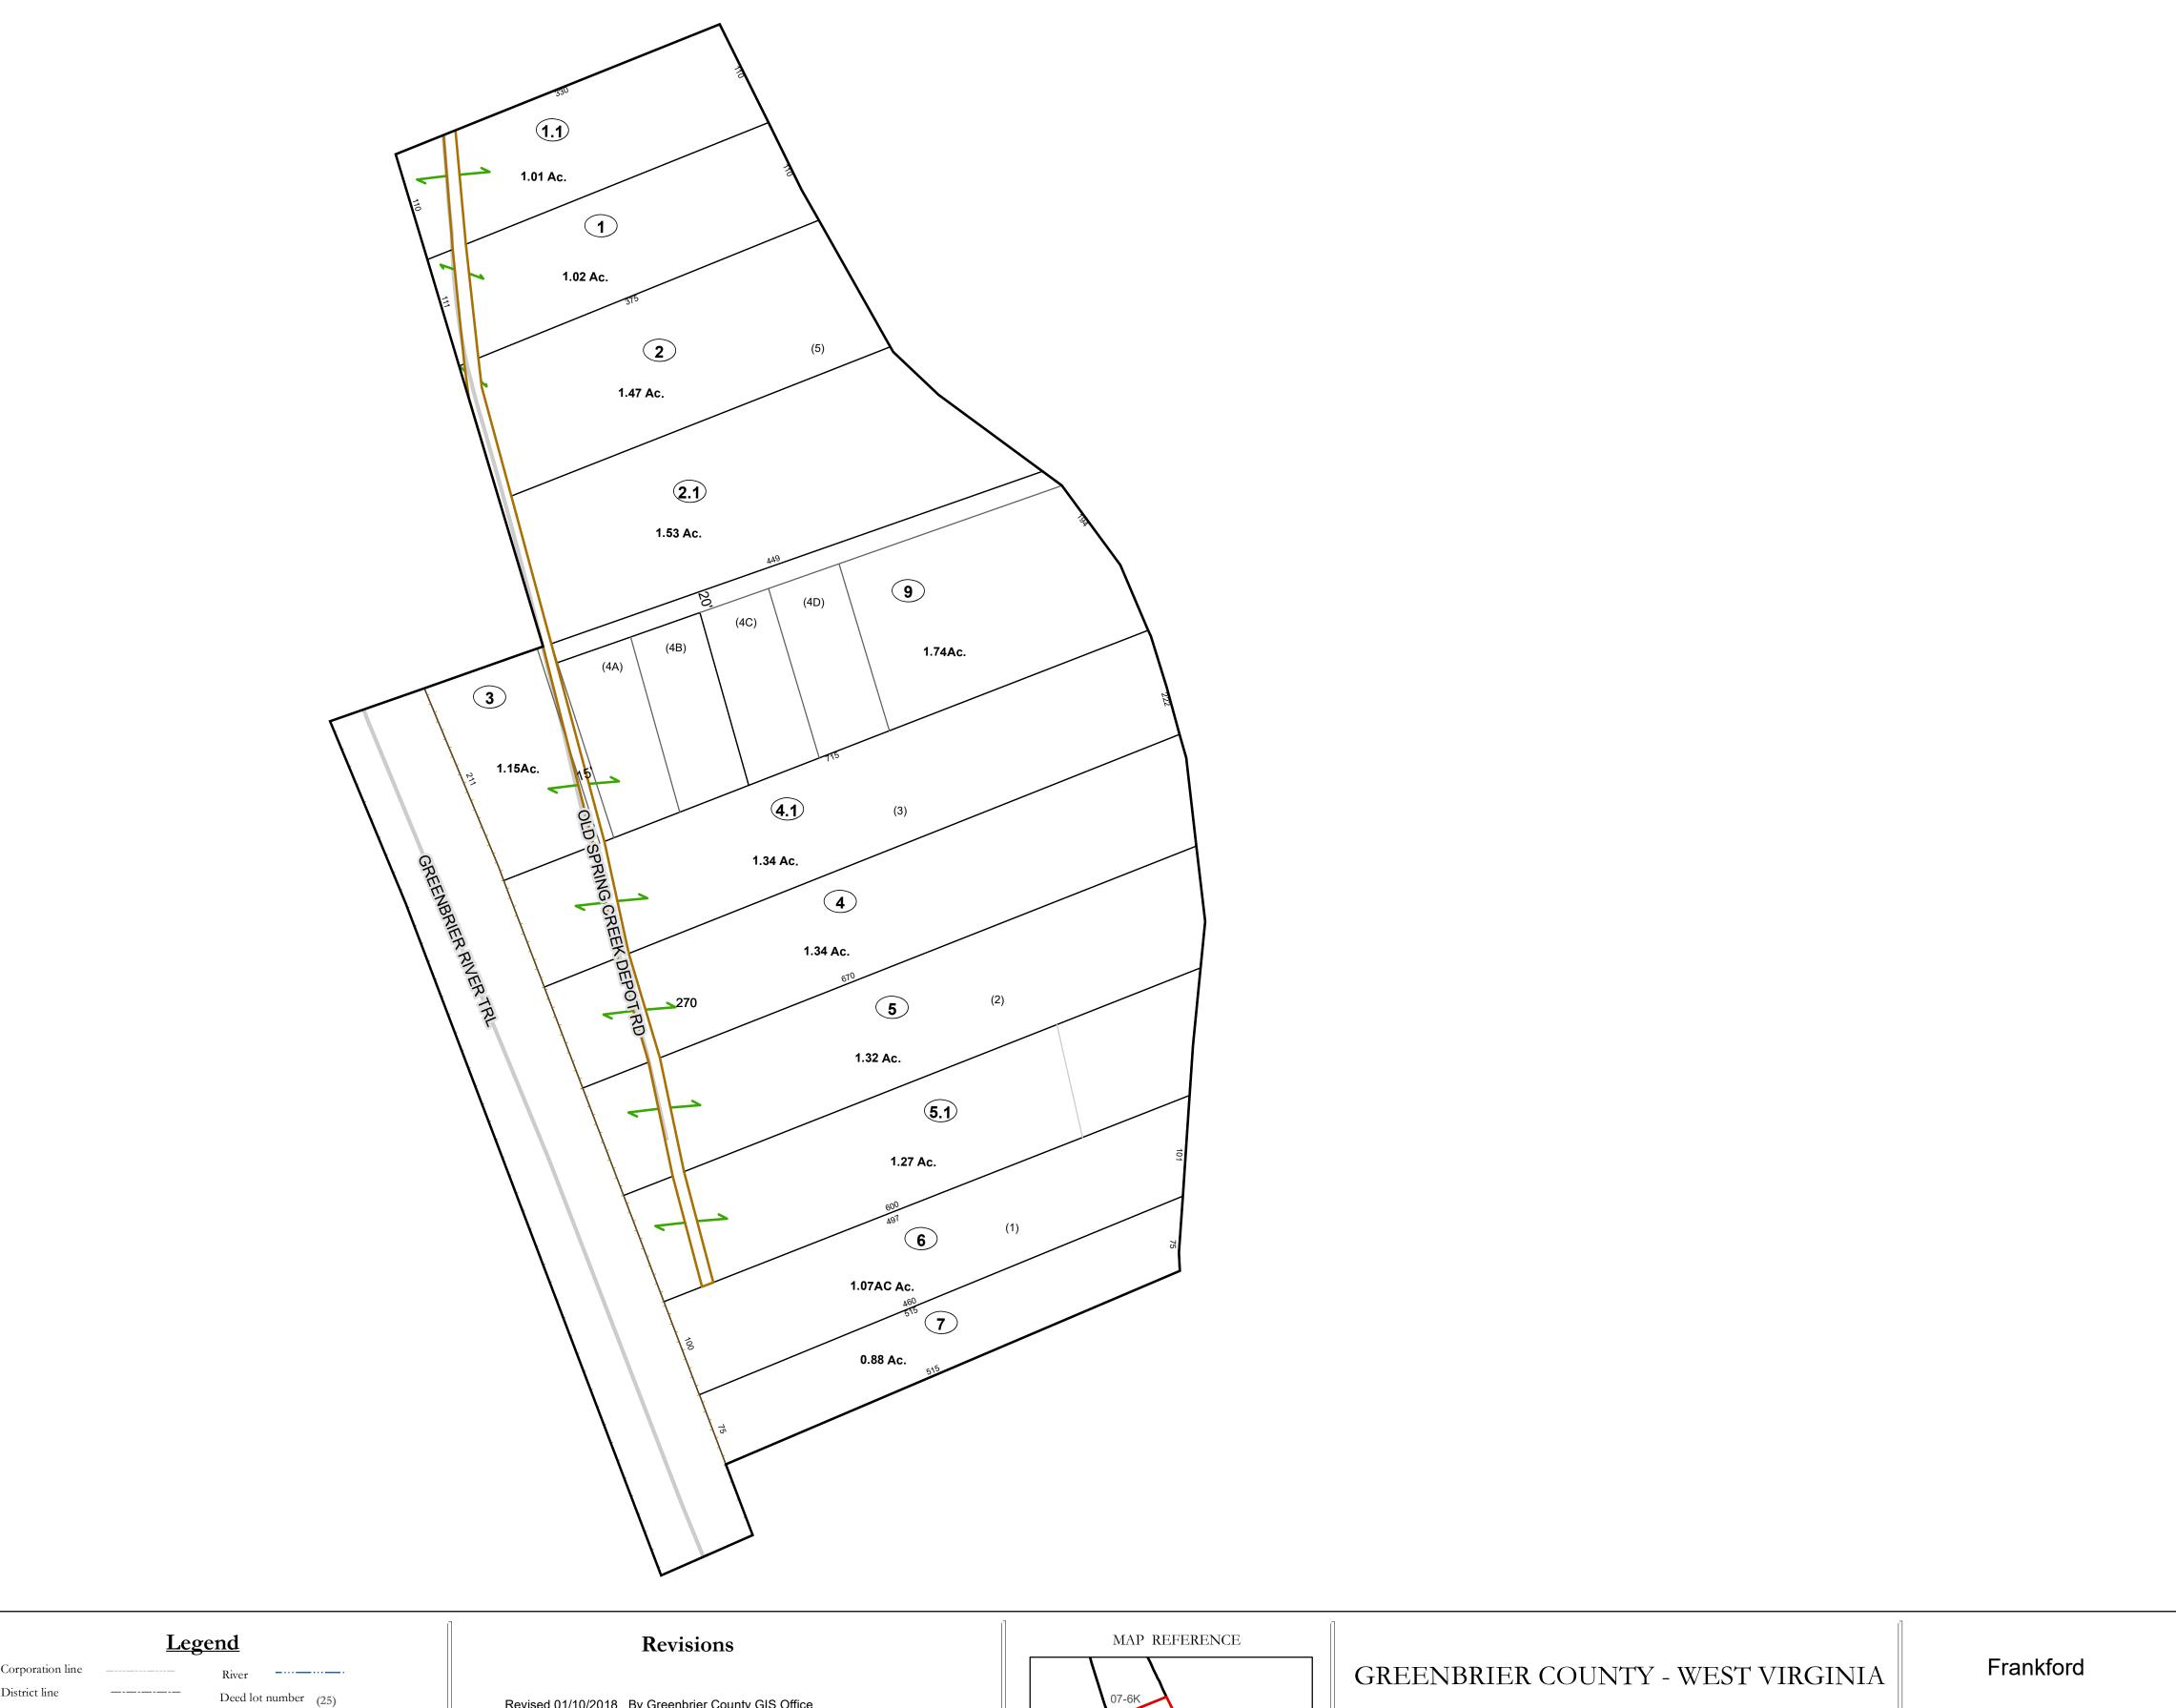

## Disclaimer:

This tax map was compiled for puposes of taxation from available record evidence and has not been field verified. This map is not a valid survey plat and the data on this map does not imply any official status to such data. The State of West Vrginia and county assessor's office assume no liability that might result from the use of this map.

## Restrictions:

All finished tax maps created under the provisions of legislation are the property of the county assessors who created them and the reproduction, copying, distribution, sale, or lease of such tax maps or copies thereof without the written permission of the respective county assessors is prohibited by law.

# Corporation line District line County line State line Property Line Right of Way Railroad Lot line Road Centerline Legend River Deed lot number (25) Parcel or index number Parcel acreage 5.23 Ac Property Line Road Centerline

## Revisions Revised 01/10/2018 By Greenbrier County GIS Office

GREENBRIER COUNTY - WEST VIRGINIA

Office of Assessor

For Tax Purposes Only

Map: 07-6P

Date: 1/8/2019

**SCALE:** 1 inch = 90 feet