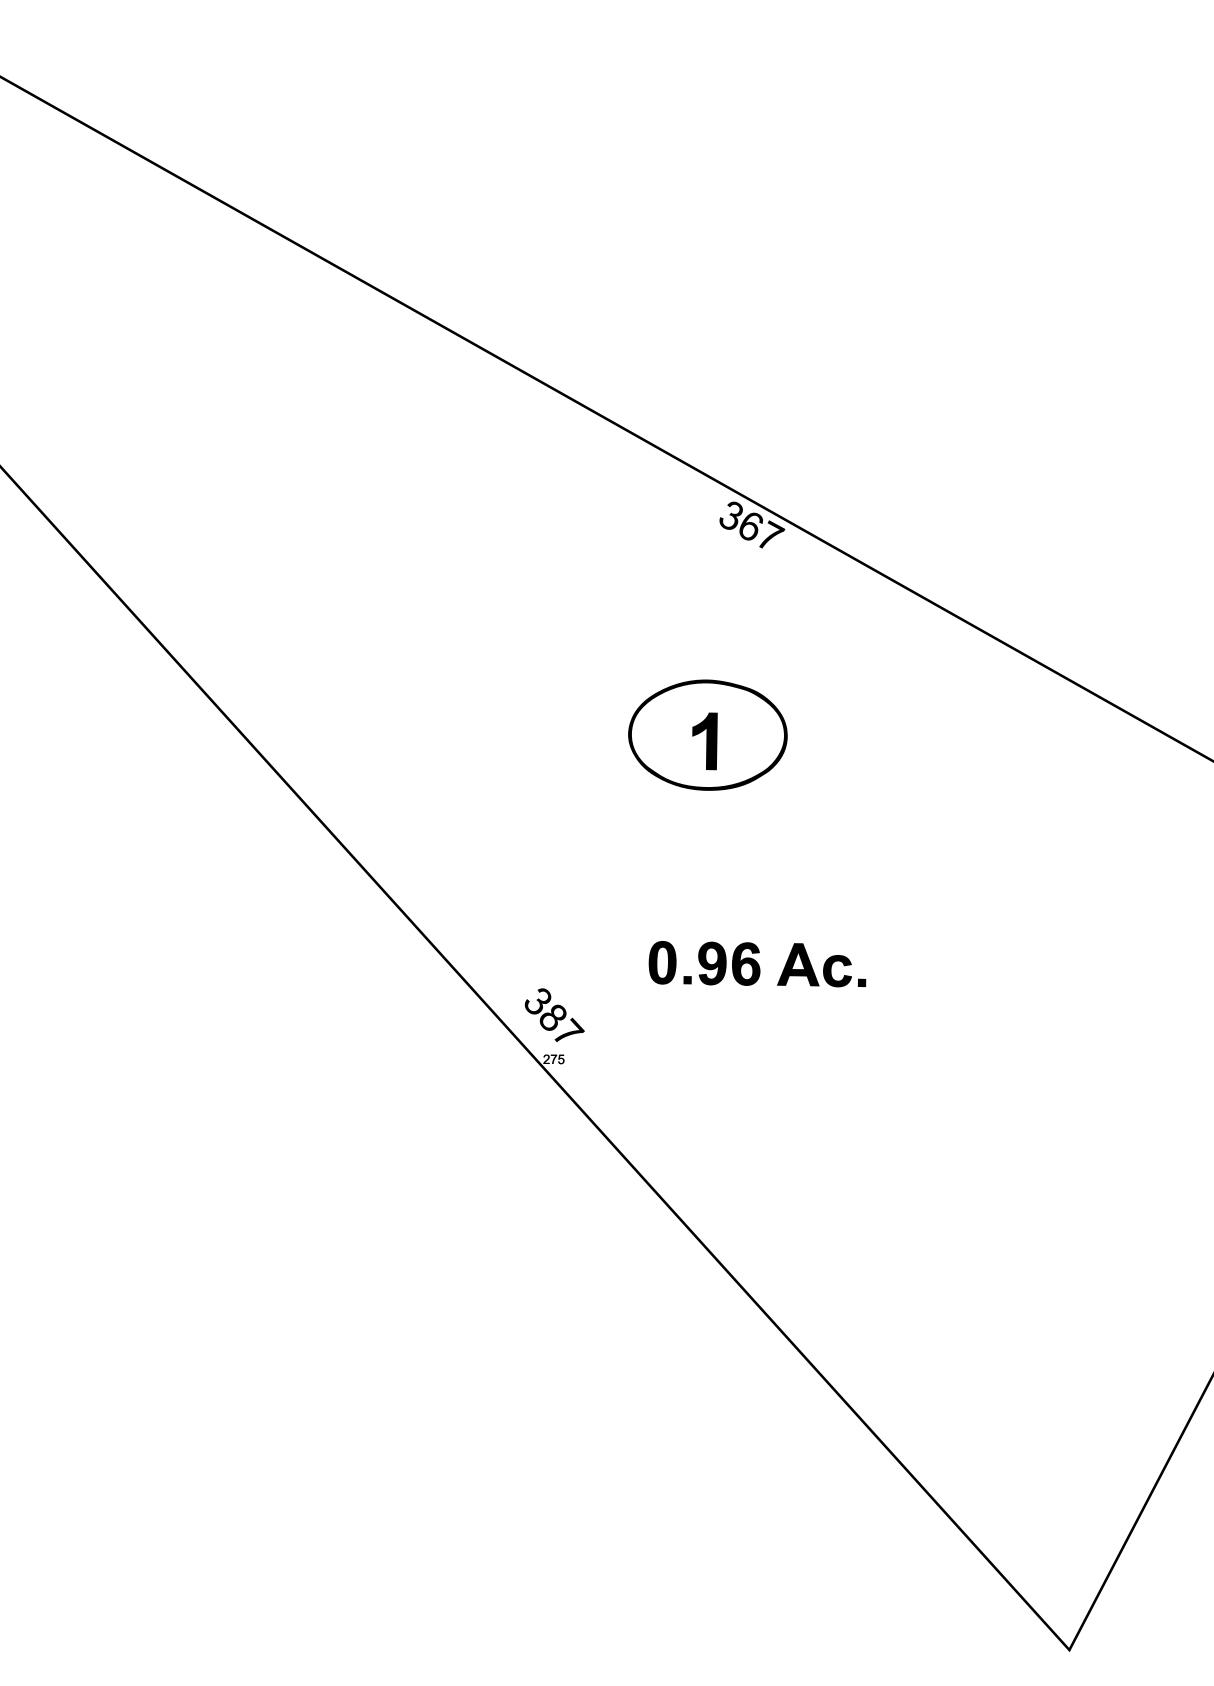

## GREENBRIER COUNTY - WEST VIRGINIA

Office of Assessor

9/1 1

For Tax Purposes Only

Frankford

Map: 07-9L

Date: 1/8/2019

**SCALE:** 1 inch = 20 feet