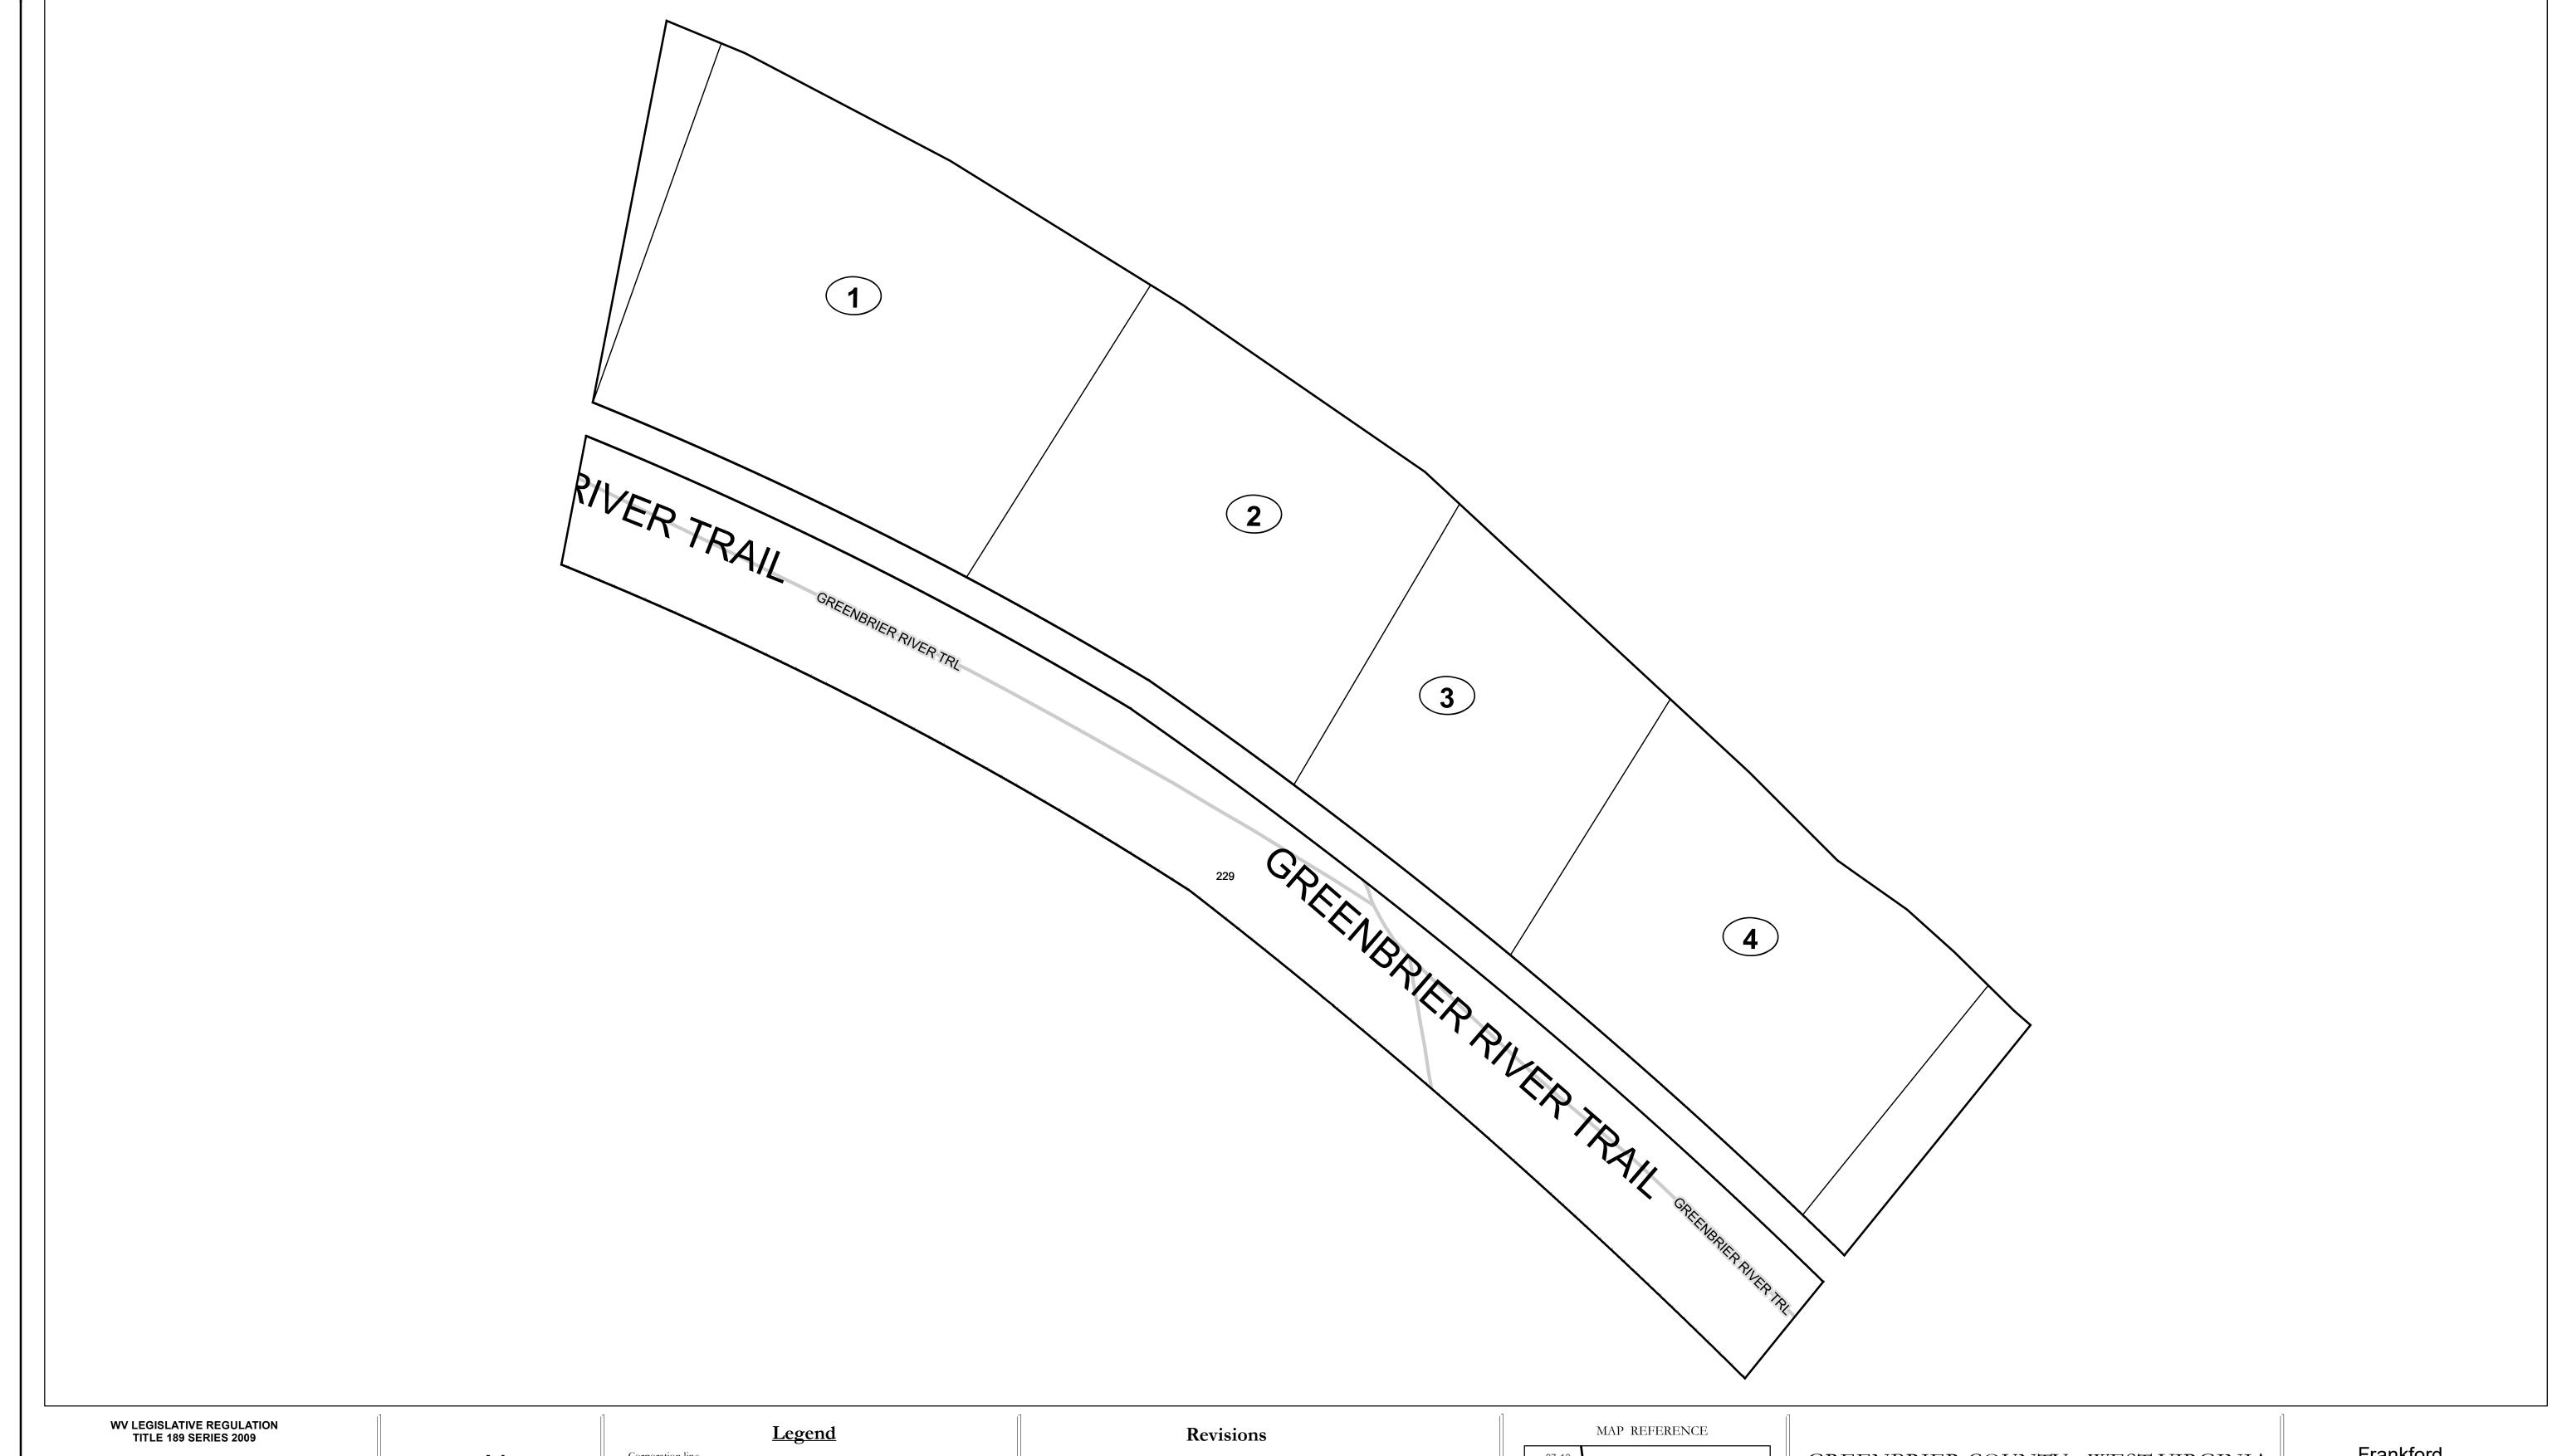

## Corporation line River ----Deed lot number (25) District line County line Parcel or index number 999.9 State line Parcel acreage Property Line Right of Way Lot line Road Centerline

Revised 01/10/2018 By Greenbrier County GIS Office

## GREENBRIER COUNTY - WEST VIRGINIA

Office of Assessor

For Tax Purposes Only

Frankford

Map: 07-10M

Date: 1/8/2019

**SCALE:** 1 inch = 50 feet