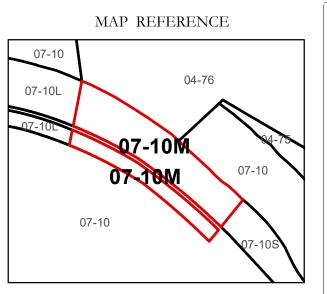

## GREENBRIER COUNTY - WEST VIRGINIA

Office of Assessor

For Tax Purposes Only

Frankford

Map: 07-10M

Date: 1/8/2019

**SCALE:** 1 inch = 50 feet