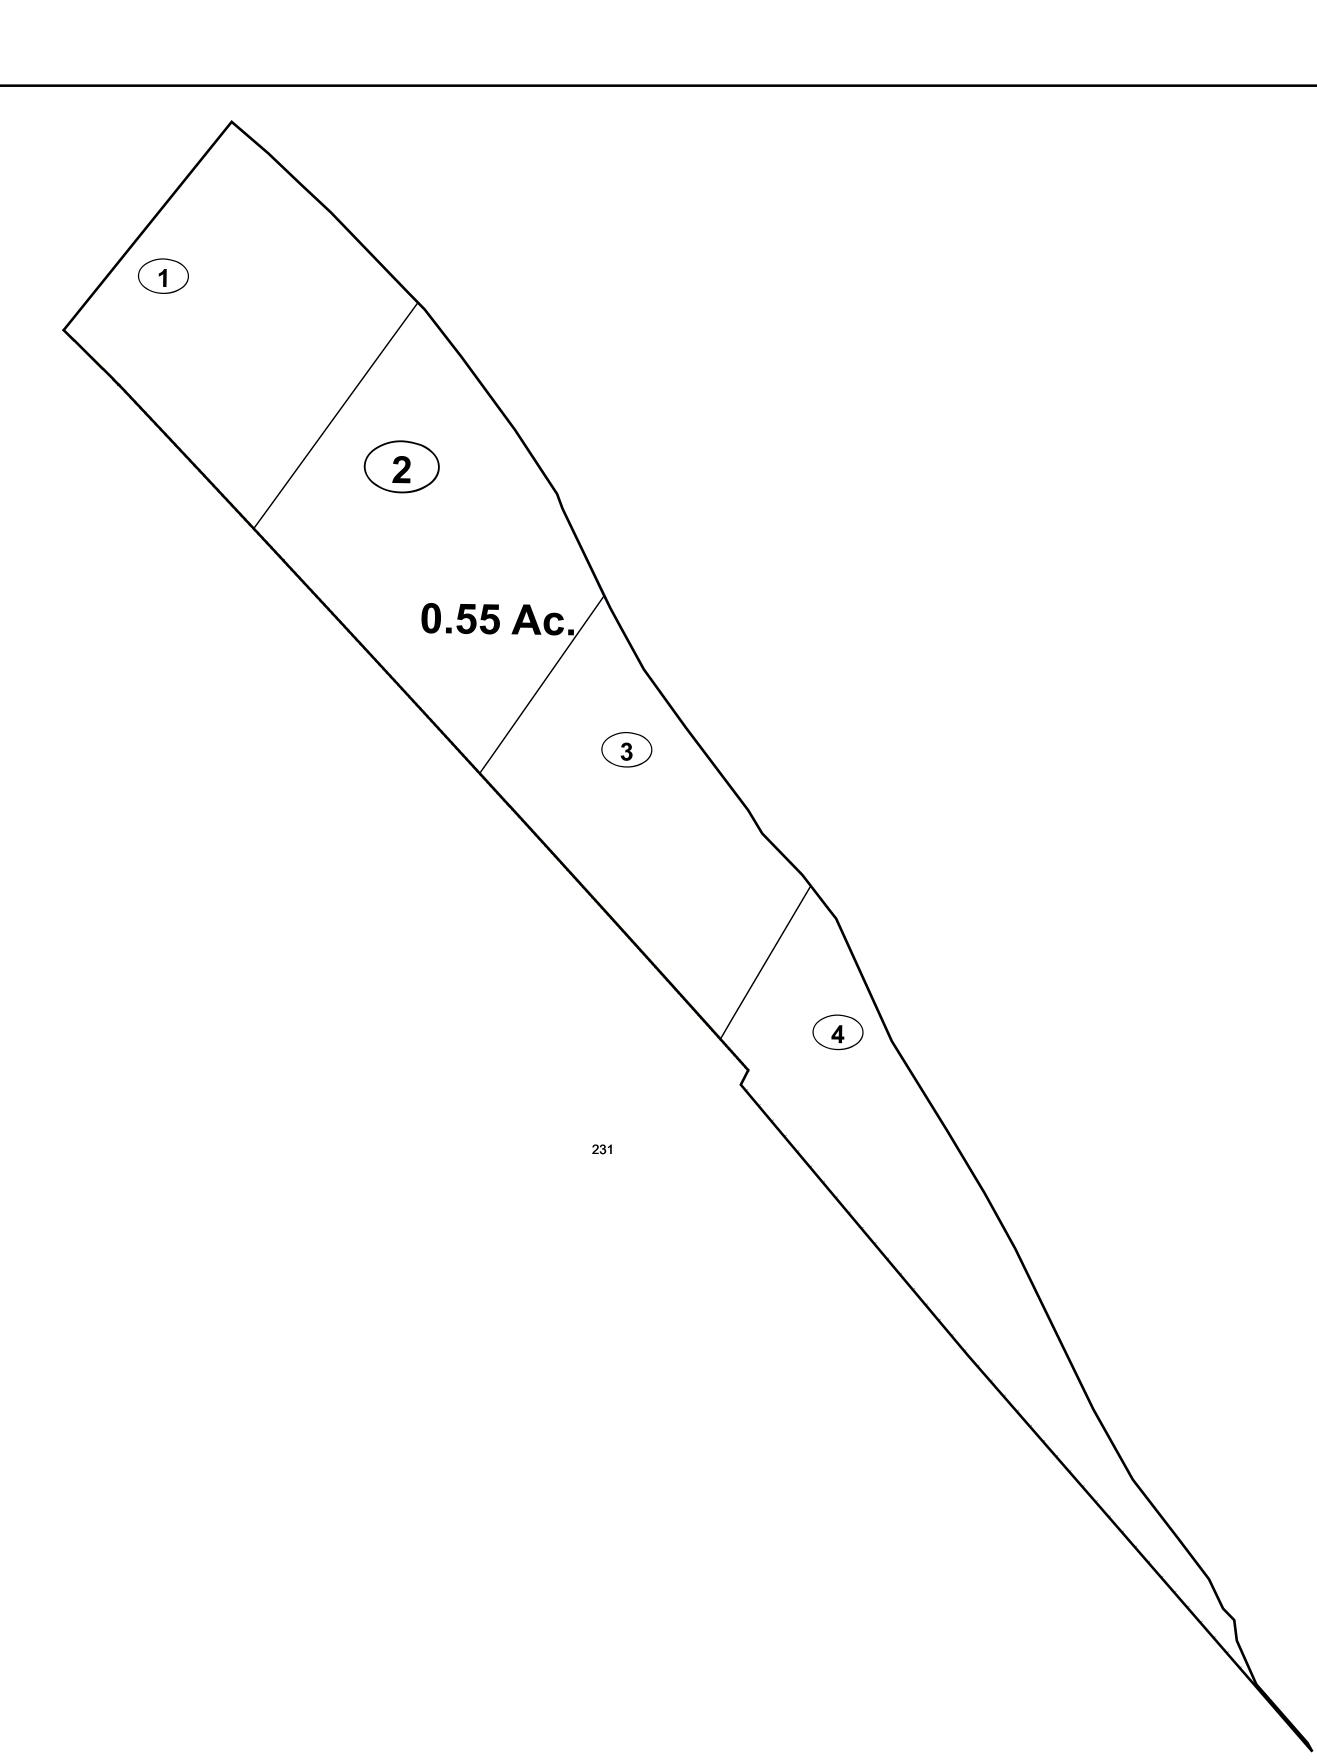

## GREENBRIER COUNTY - WEST VIRGINIA

Office of Assessor

For Tax Purposes Only

Frankford

Map: 07-10S

Date: 1/8/2019

**SCALE:** 1 inch = 60 feet