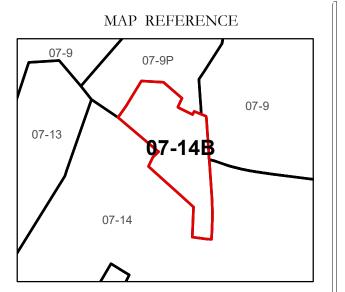

## GREENBRIER COUNTY - WEST VIRGINIA

Office of Assessor

For Tax Purposes Only

Frankford

Map: 07-14B

Date: 1/8/2019

**SCALE:** 1 inch = 100 feet