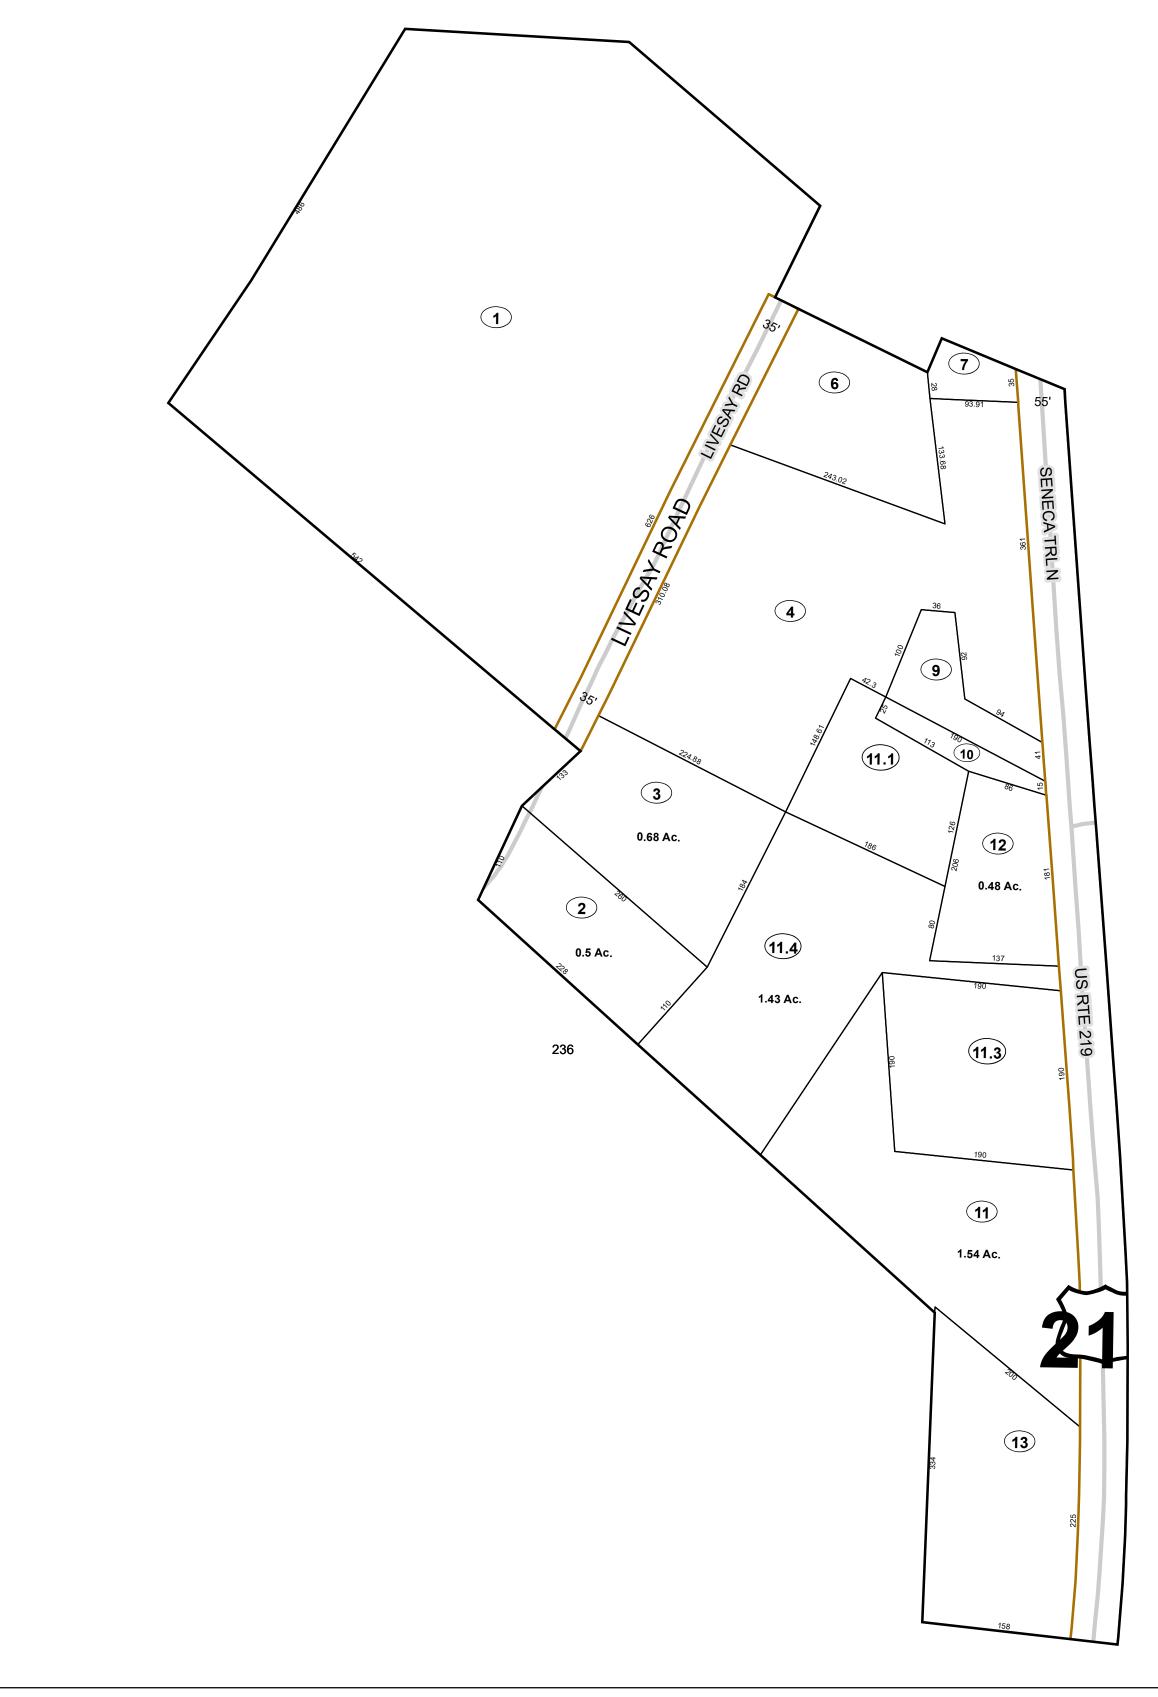

# Corporation line District line County line State line Property Line Right of Way Railroad Lot line Road Centerline Parcel or index number Parcel acreage 5,23 Ac Property Line Road Centerline

## GREENBRIER COUNTY - WEST VIRGINIA

Office of Assessor

For Tax Purposes Only

Frankford

Map: 07-14B

Date: 1/8/2019

**SCALE:** 1 inch = 100 feet