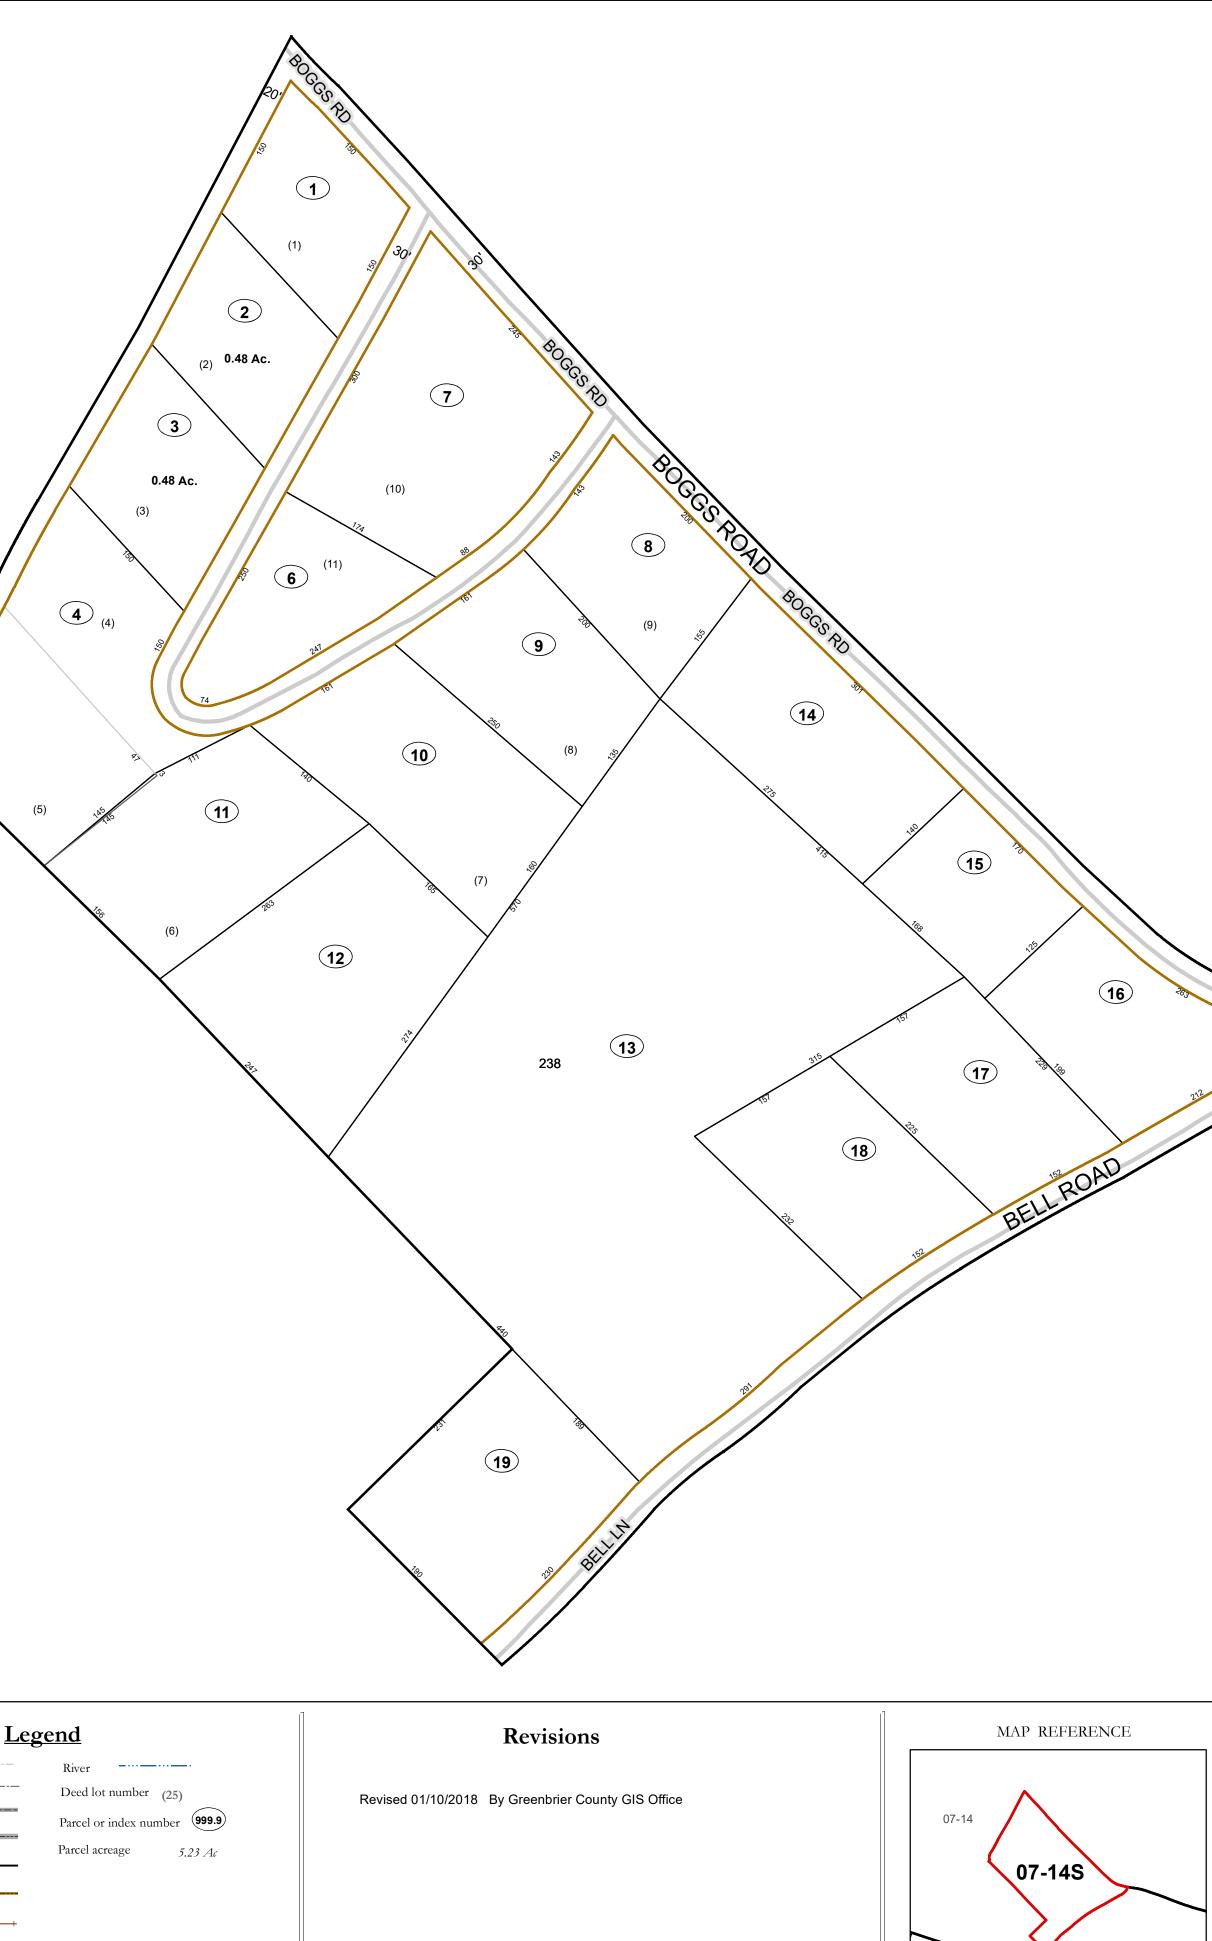

# GREENBRIER COUNTY - WEST VIRGINIA

Office of Assessor

For Tax Purposes Only

Frankford

Map: 07-14S

Date: 1/8/2019

**SCALE:** 1 inch = 100 feet