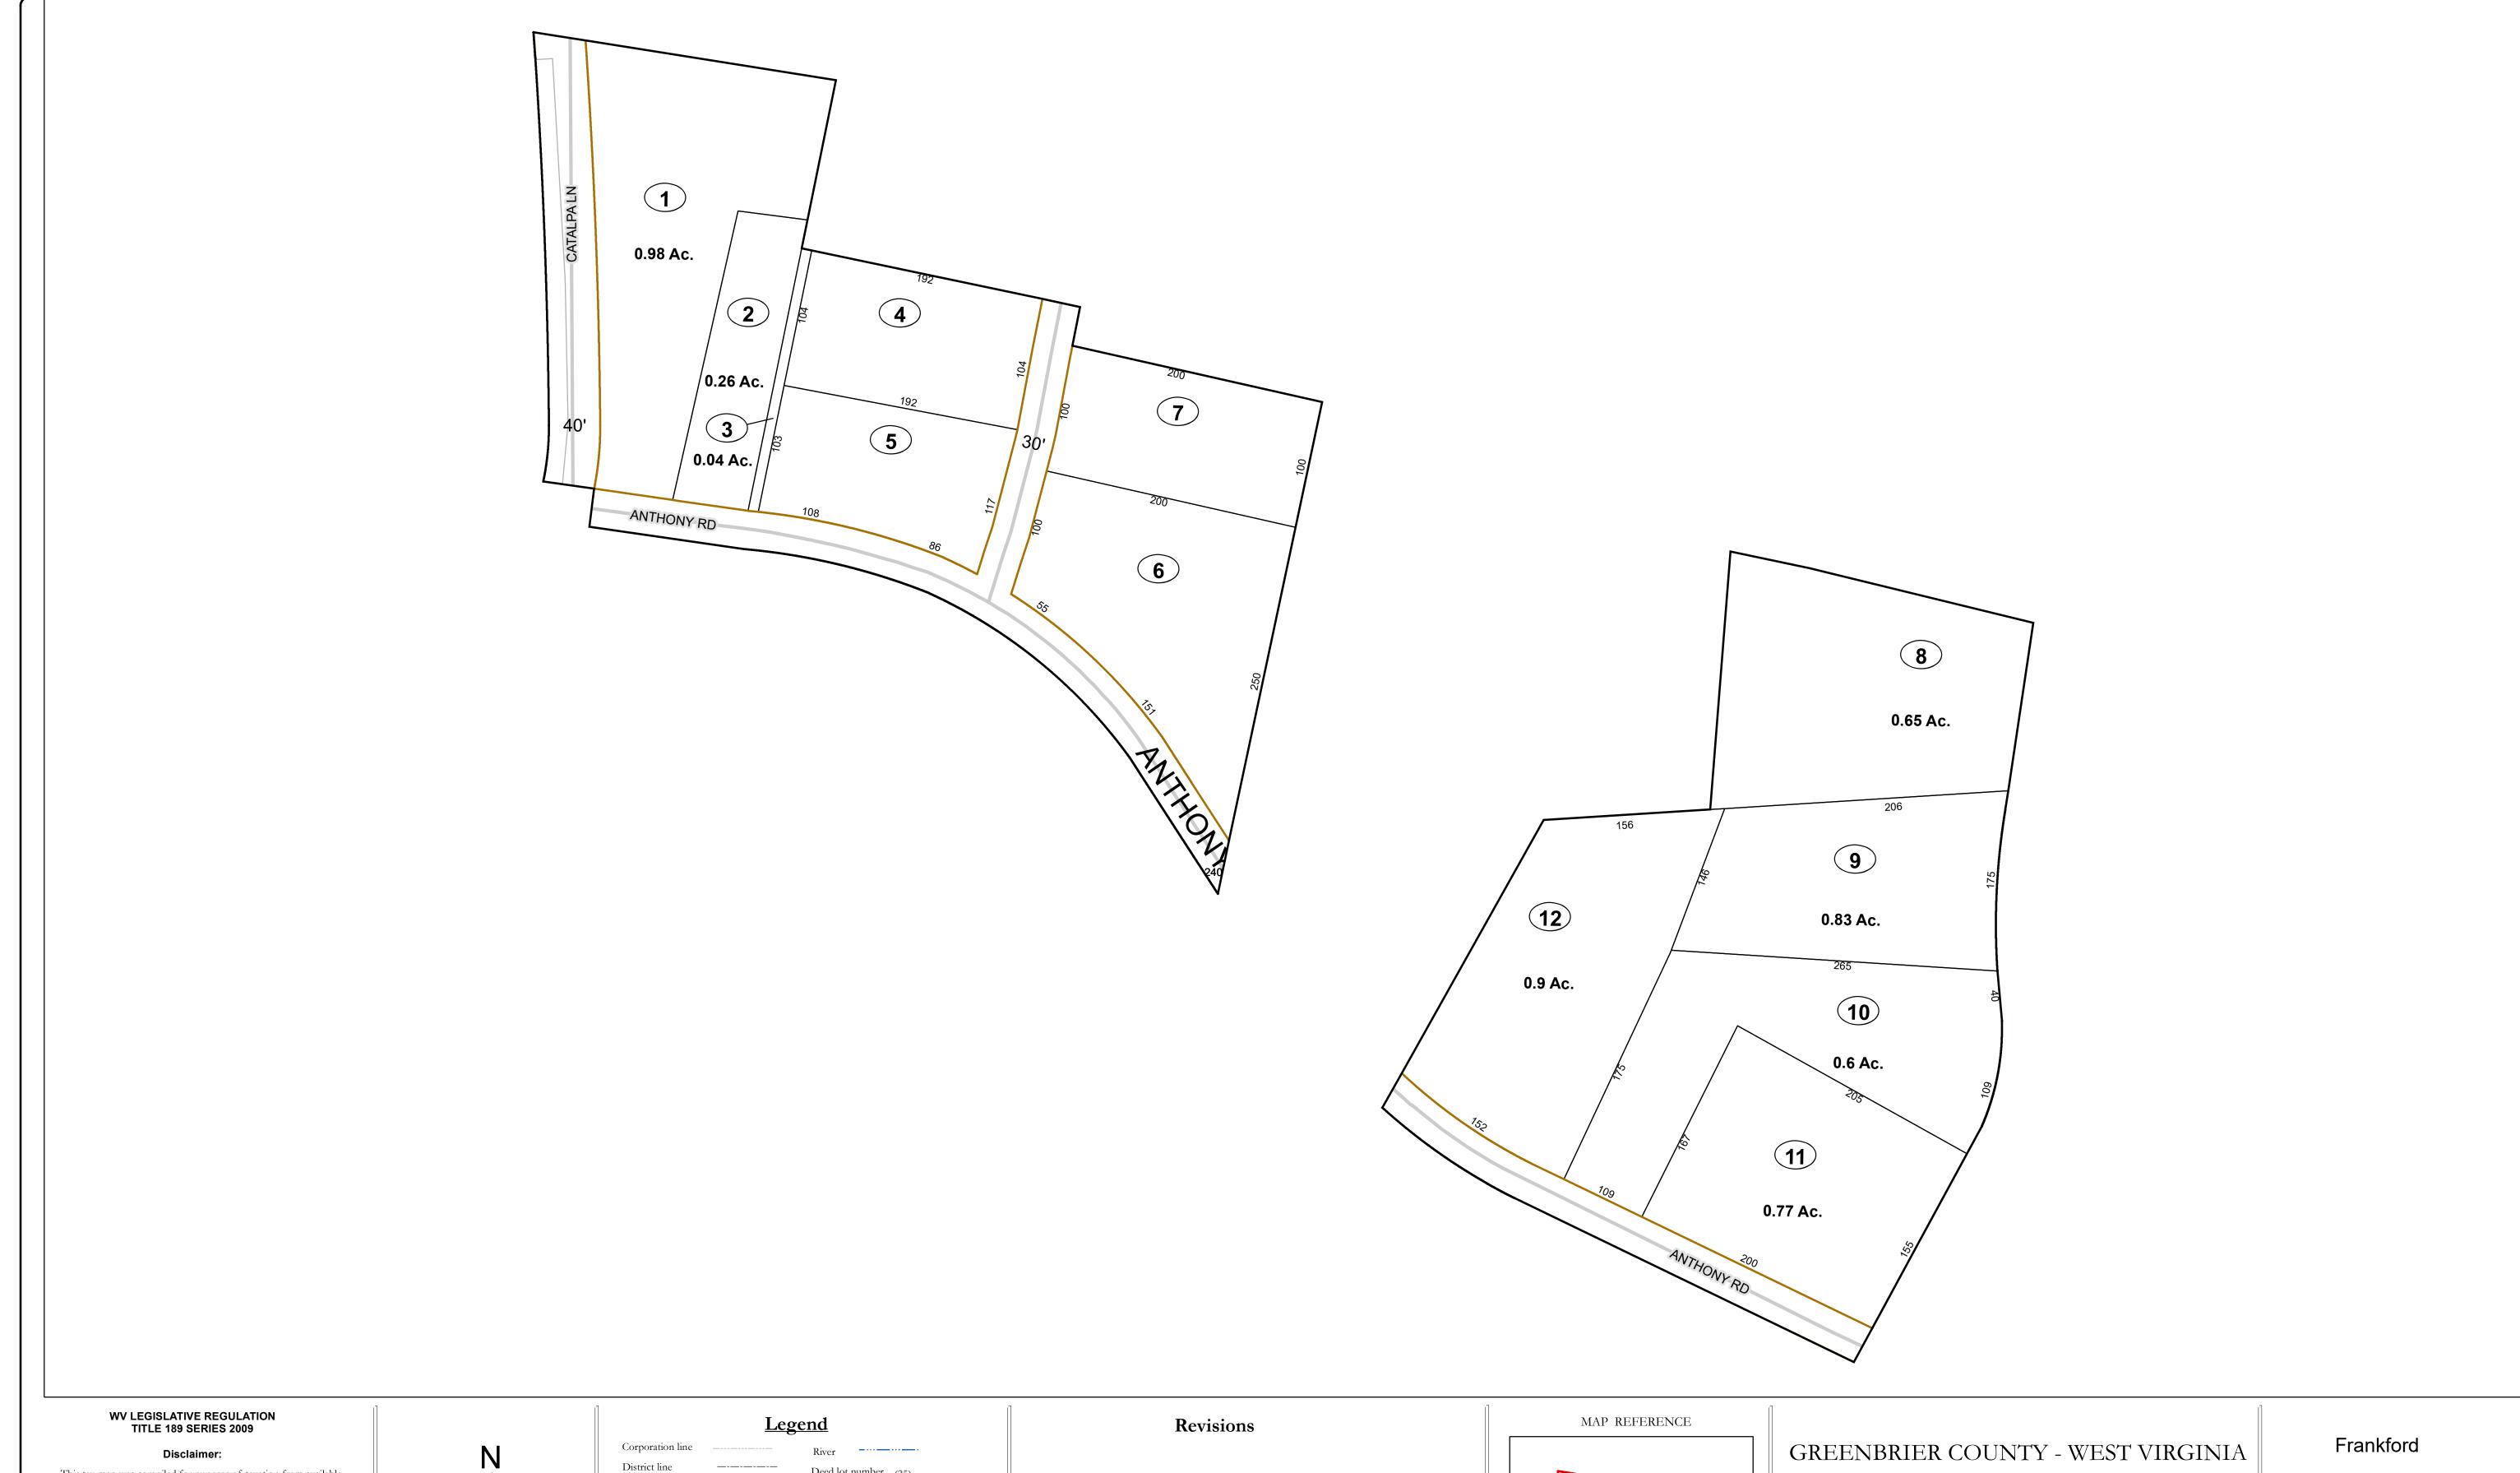

## Deed lot number (25) County line Parcel or index number 999.9 State line Parcel acreage Property Line Right of Way Lot line Road Centerline

## Revised 01/10/2018 By Greenbrier County GIS Office

Office of Assessor

For Tax Purposes Only

Map: 07-15E

Date: 1/8/2019

**SCALE:** 1 inch = 60 feet