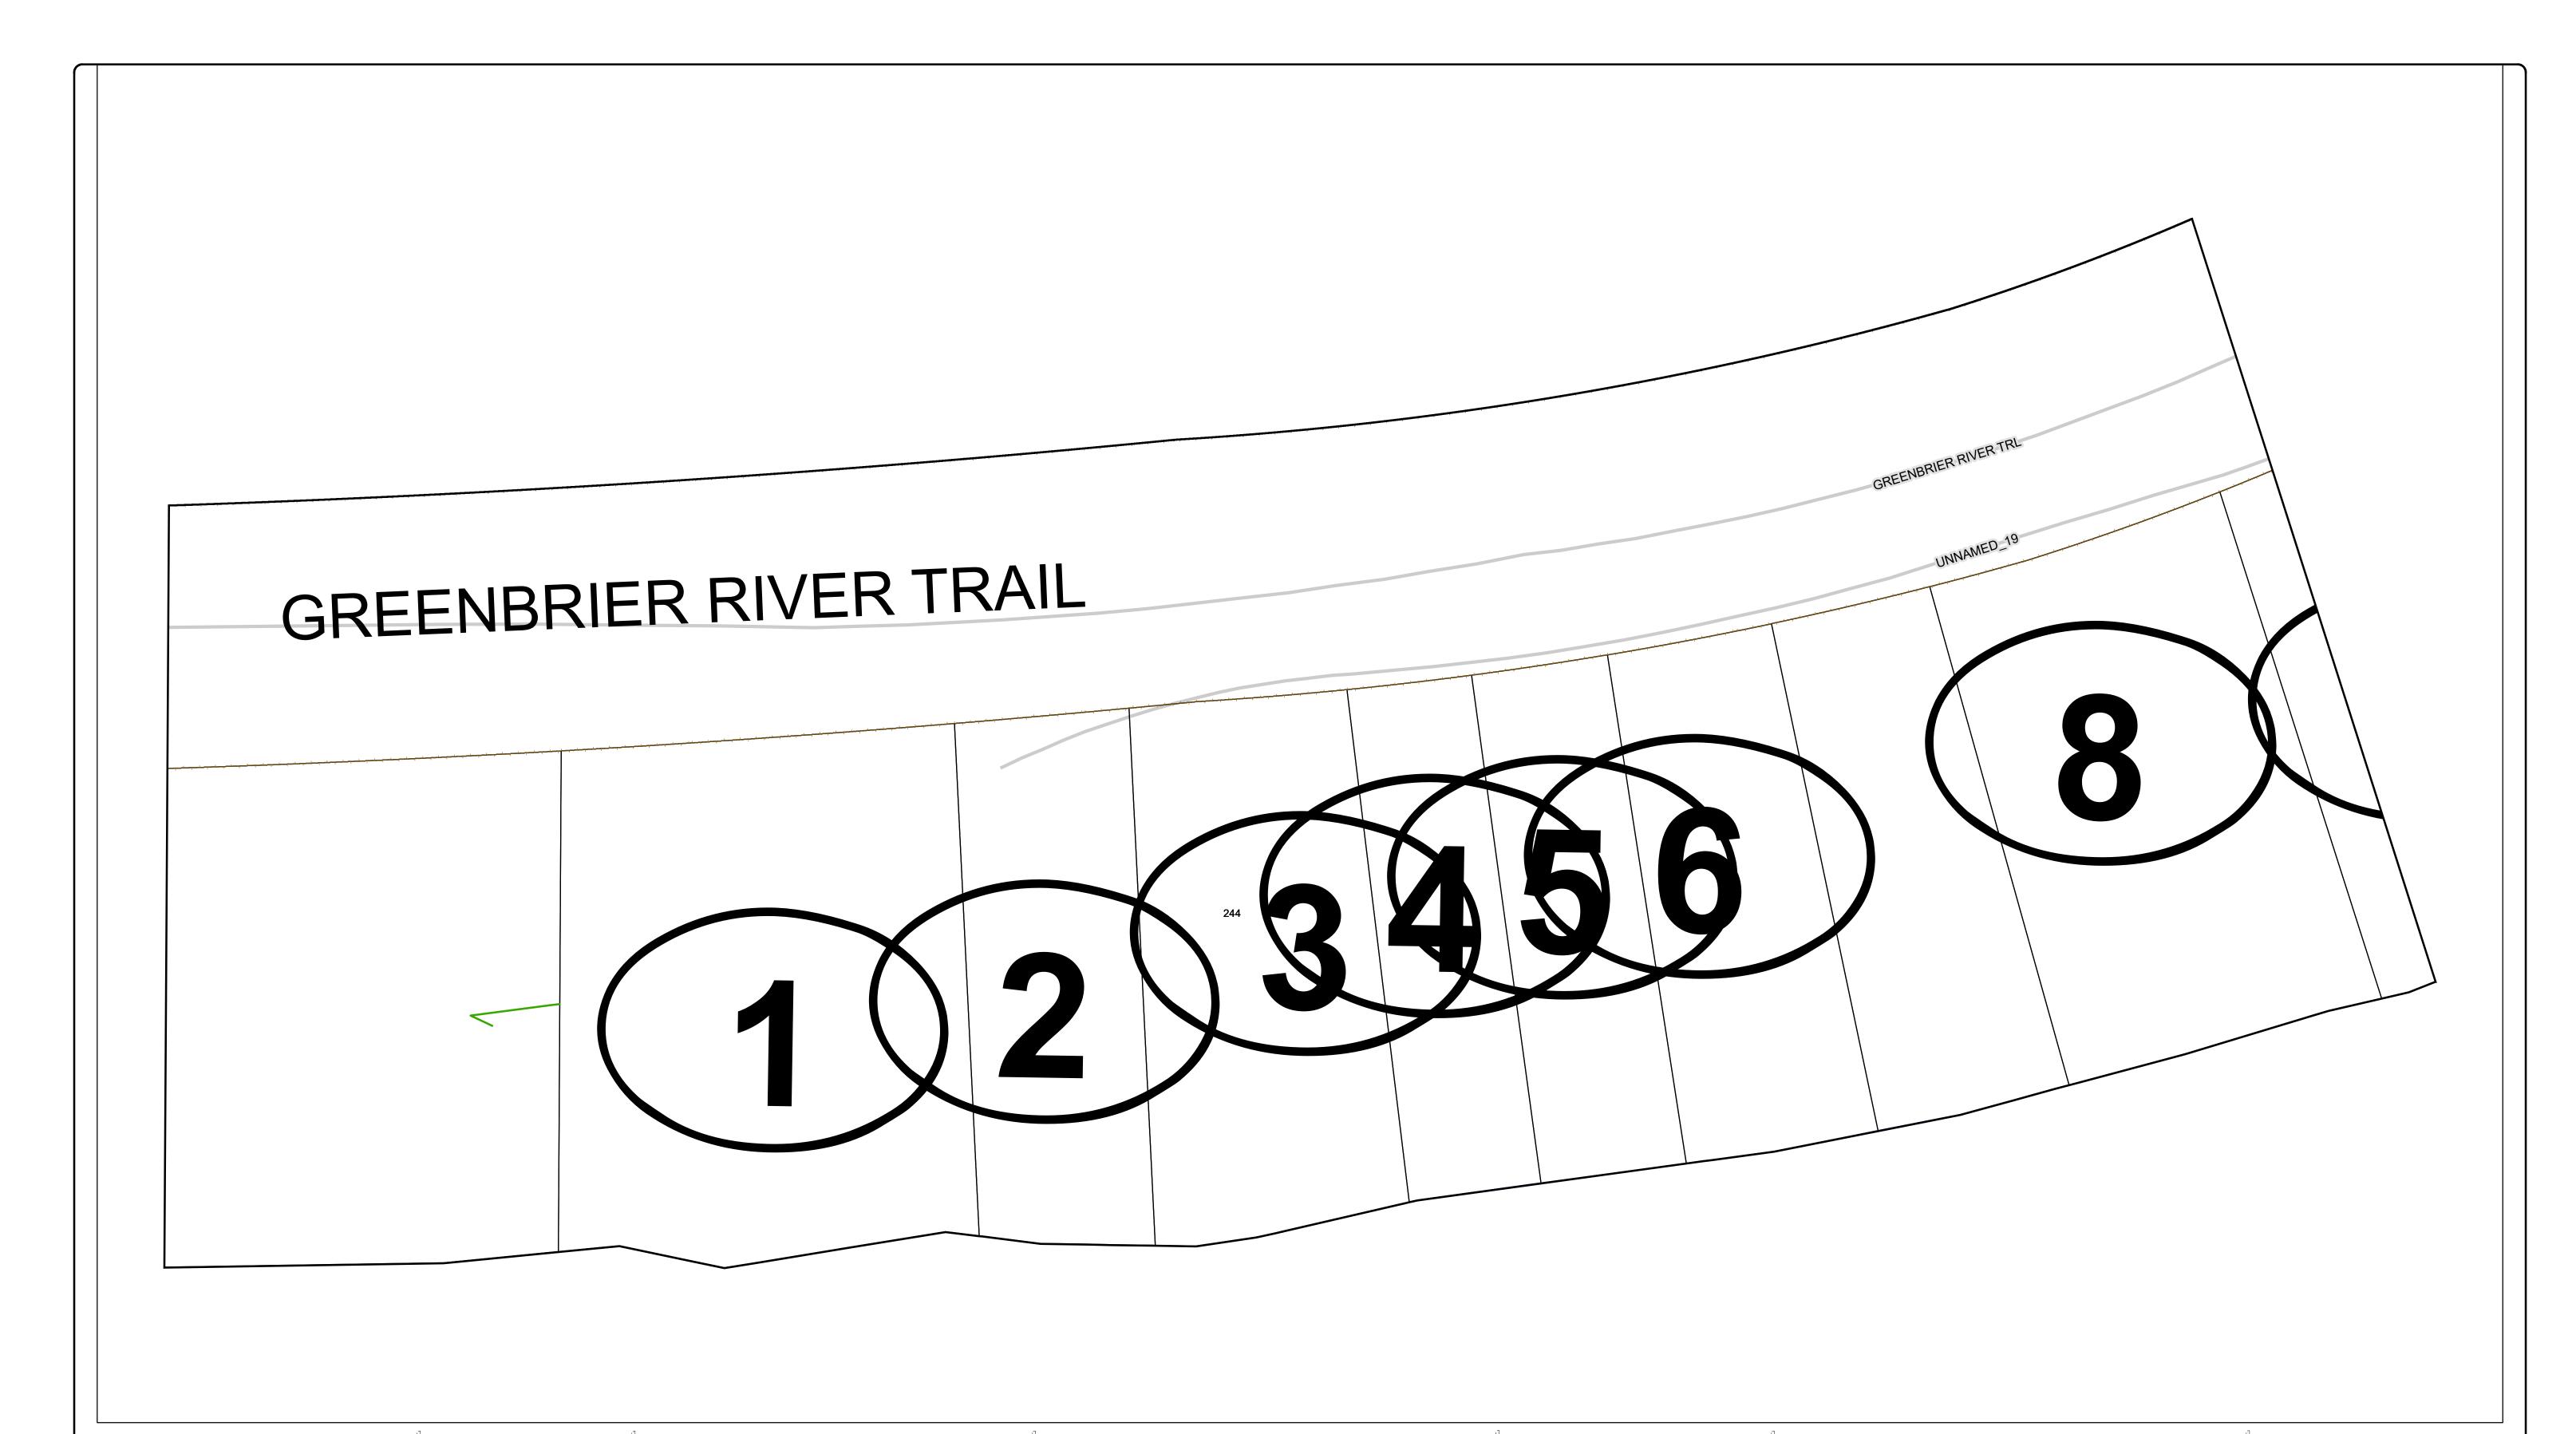

### GREENBRIER COUNTY - WEST VIRGINIA

Office of Assessor

For Tax Purposes Only

Frankford

Map: 07-16J

Date: 1/8/2019

**SCALE:** 1 inch = 30 feet