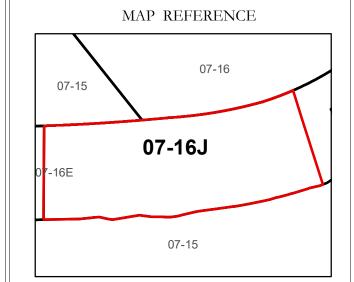

### GREENBRIER COUNTY - WEST VIRGINIA

Office of Assessor

For Tax Purposes Only

Frankford

Map: 07-16J

Date: 1/8/2019

**SCALE:** 1 inch = 30 feet