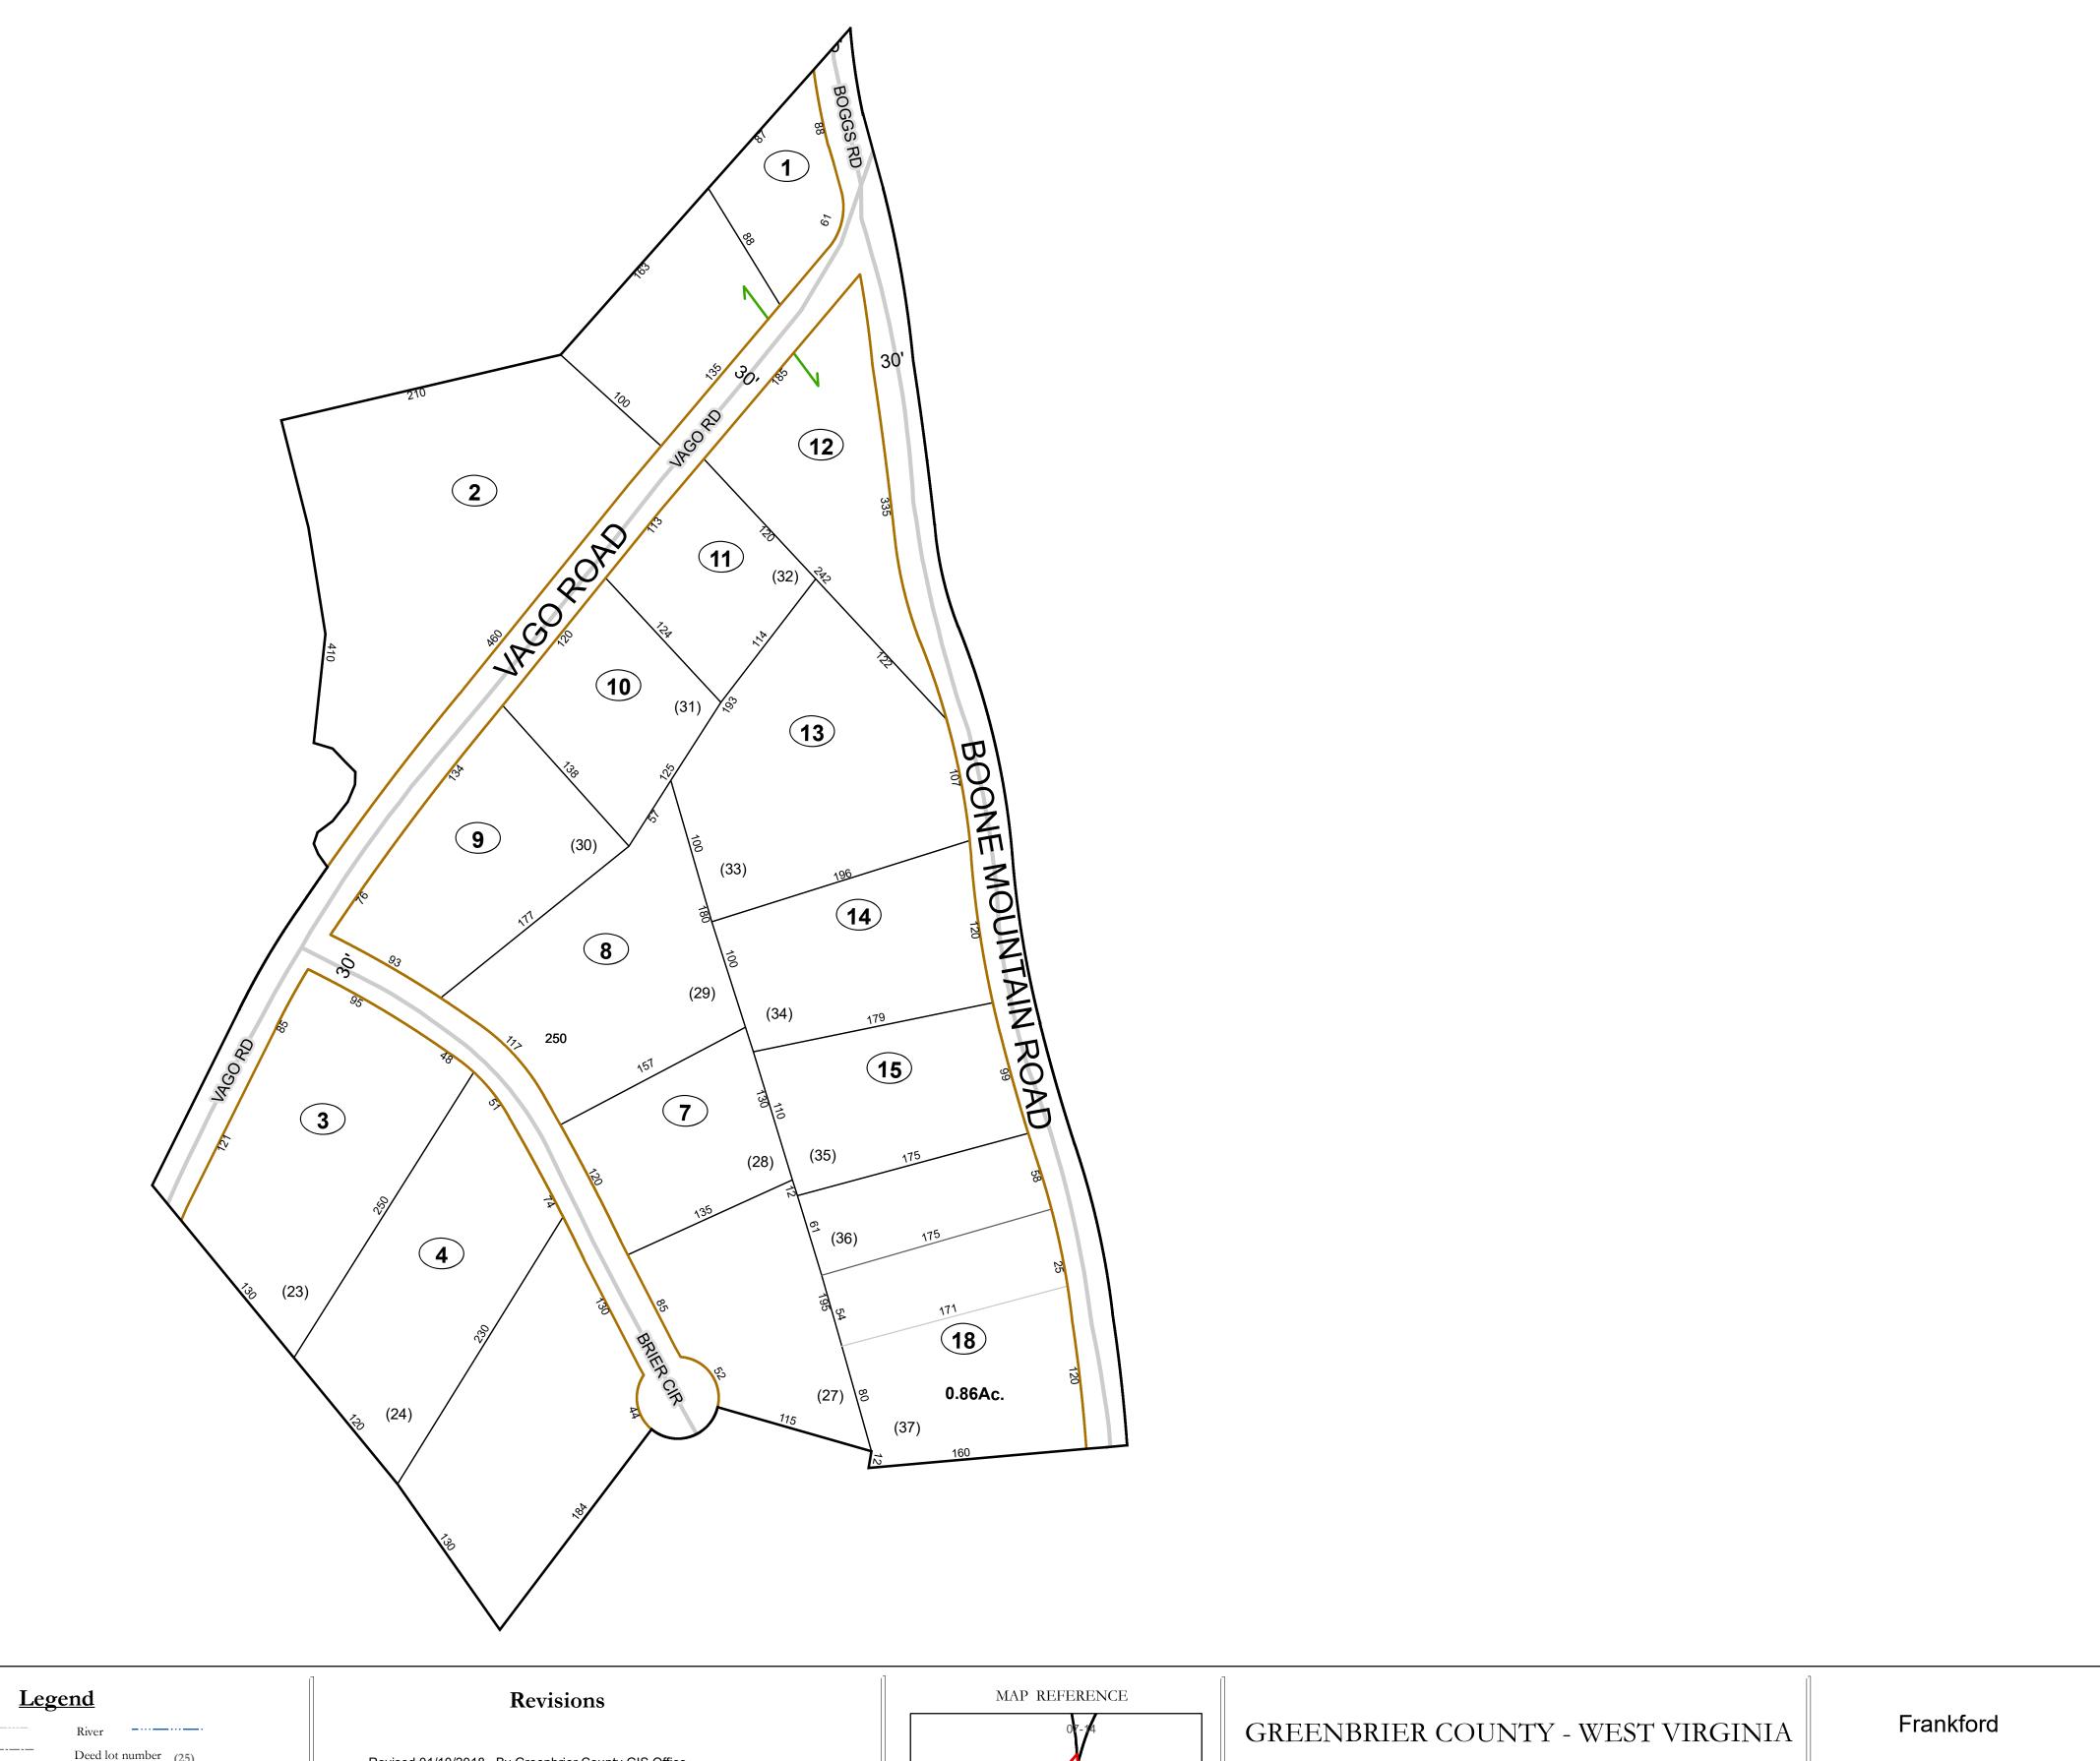

# WV LEGISLATIVE REGULATION TITLE 189 SERIES 2009

This tax map was compiled for puposes of taxation from available record evidence and has not been field verified. This map is not a valid survey plat and the data on this map does not imply any official status to such data. The State of West Vrginia and county assessor's office assume no liability that might result from the use of this map.

# Restrictions:

All finished tax maps created under the provisions of legislation are the property of the county assessors who created them and the reproduction, copying, distribution, sale, or lease of such tax maps or copies thereof without the written permission of the respective county assessors is prohibited by law.

## Corporation line Deed lot number (25) District line County line Parcel or index number 999.9 State line Parcel acreage Property Line Right of Way Lot line Road Centerline

# Revised 01/10/2018 By Greenbrier County GIS Office

Office of Assessor

For Tax Purposes Only

Map: 07-20A

Date: 1/8/2019

**SCALE:** 1 inch = 70 feet