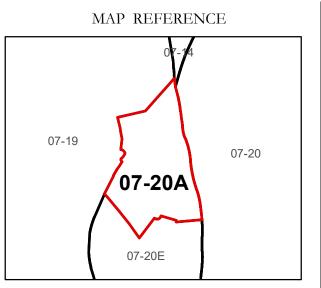

# Revised 01/10/2018 By Greenbrier County GIS Office

Office of Assessor

For Tax Purposes Only

Map: 07-20A

Date: 1/8/2019

**SCALE:** 1 inch = 70 feet