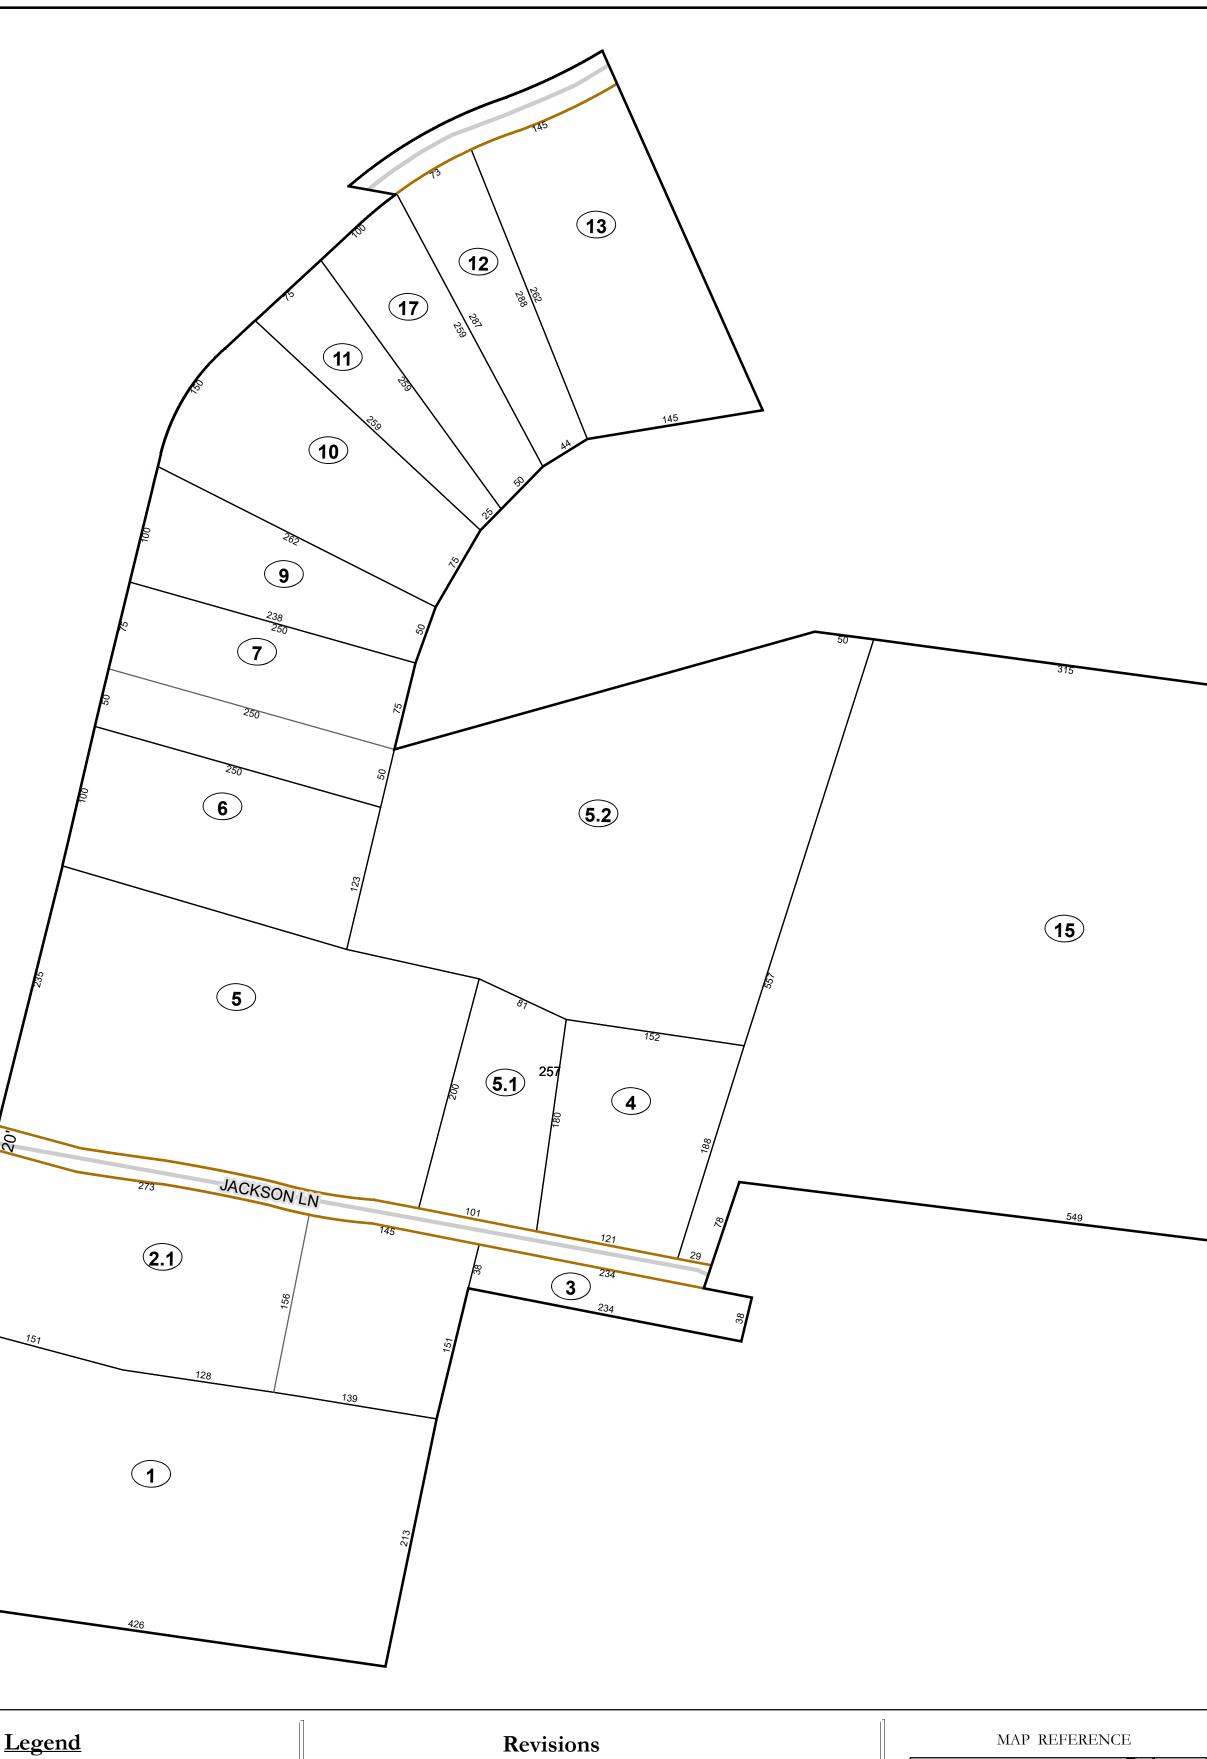

# Disclaimer:

This tax map was compiled for puposes of taxation from available record evidence and has not been field verified. This map is not a valid survey plat and the data on this map does not imply any official status to such data. The State of West Vrginia and county assessor's office assume no liability that might result from the use of this map.

# GREENBRIER COUNTY - WEST VIRGINIA

Office of Assessor

For Tax Purposes Only

Frankford

мар: 07-22М

Date: 1/8/2019

**SCALE:** 1 inch = 80 feet