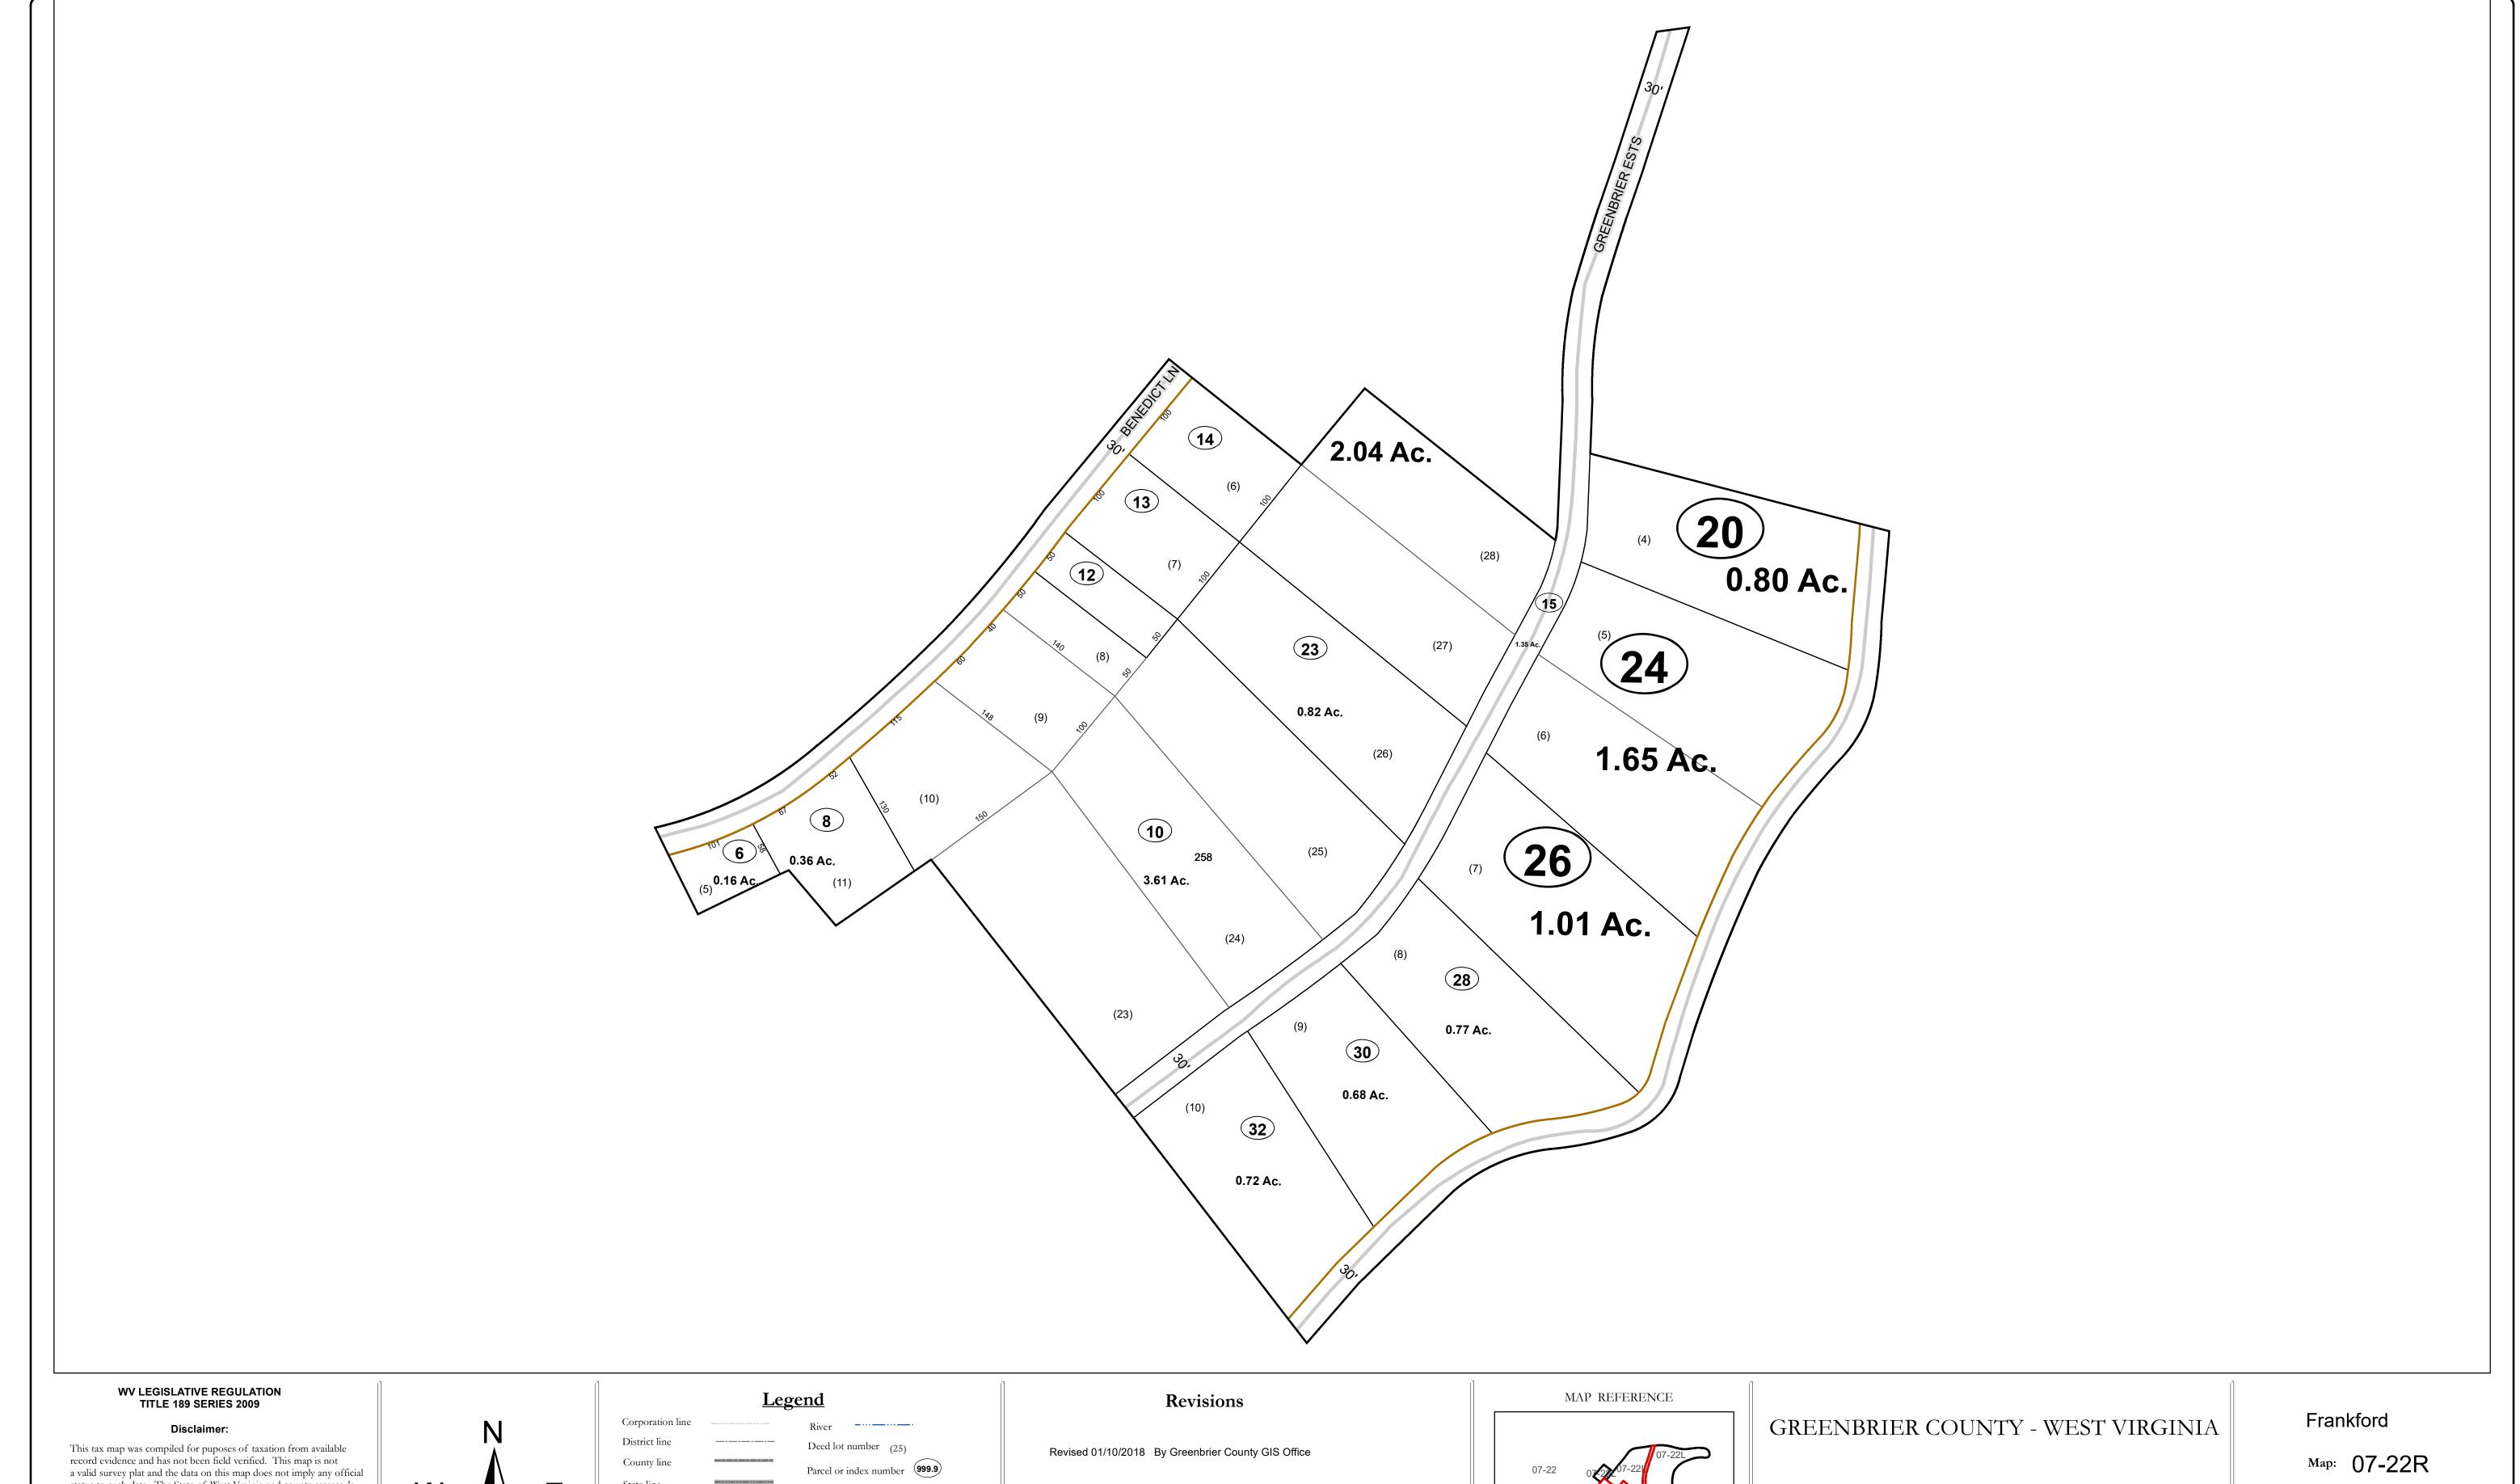

a valid survey plat and the data on this map does not imply any official status to such data. The State of West Vrginia and county assessor's office assume no liability that might result from the use of this map.

## Restrictions:

All finished tax maps created under the provisions of legislation are the property of the county assessors who created them and the reproduction, copying, distribution, sale, or lease of such tax maps or copies thereof without the written permission of the respective county assessors is prohibited by law.



## State line Parcel acreage Property Line Right of Way Lot line Road Centerline



Office of Assessor

For Tax Purposes Only

Date: 1/8/2019

**SCALE:** 1 inch = 80 feet