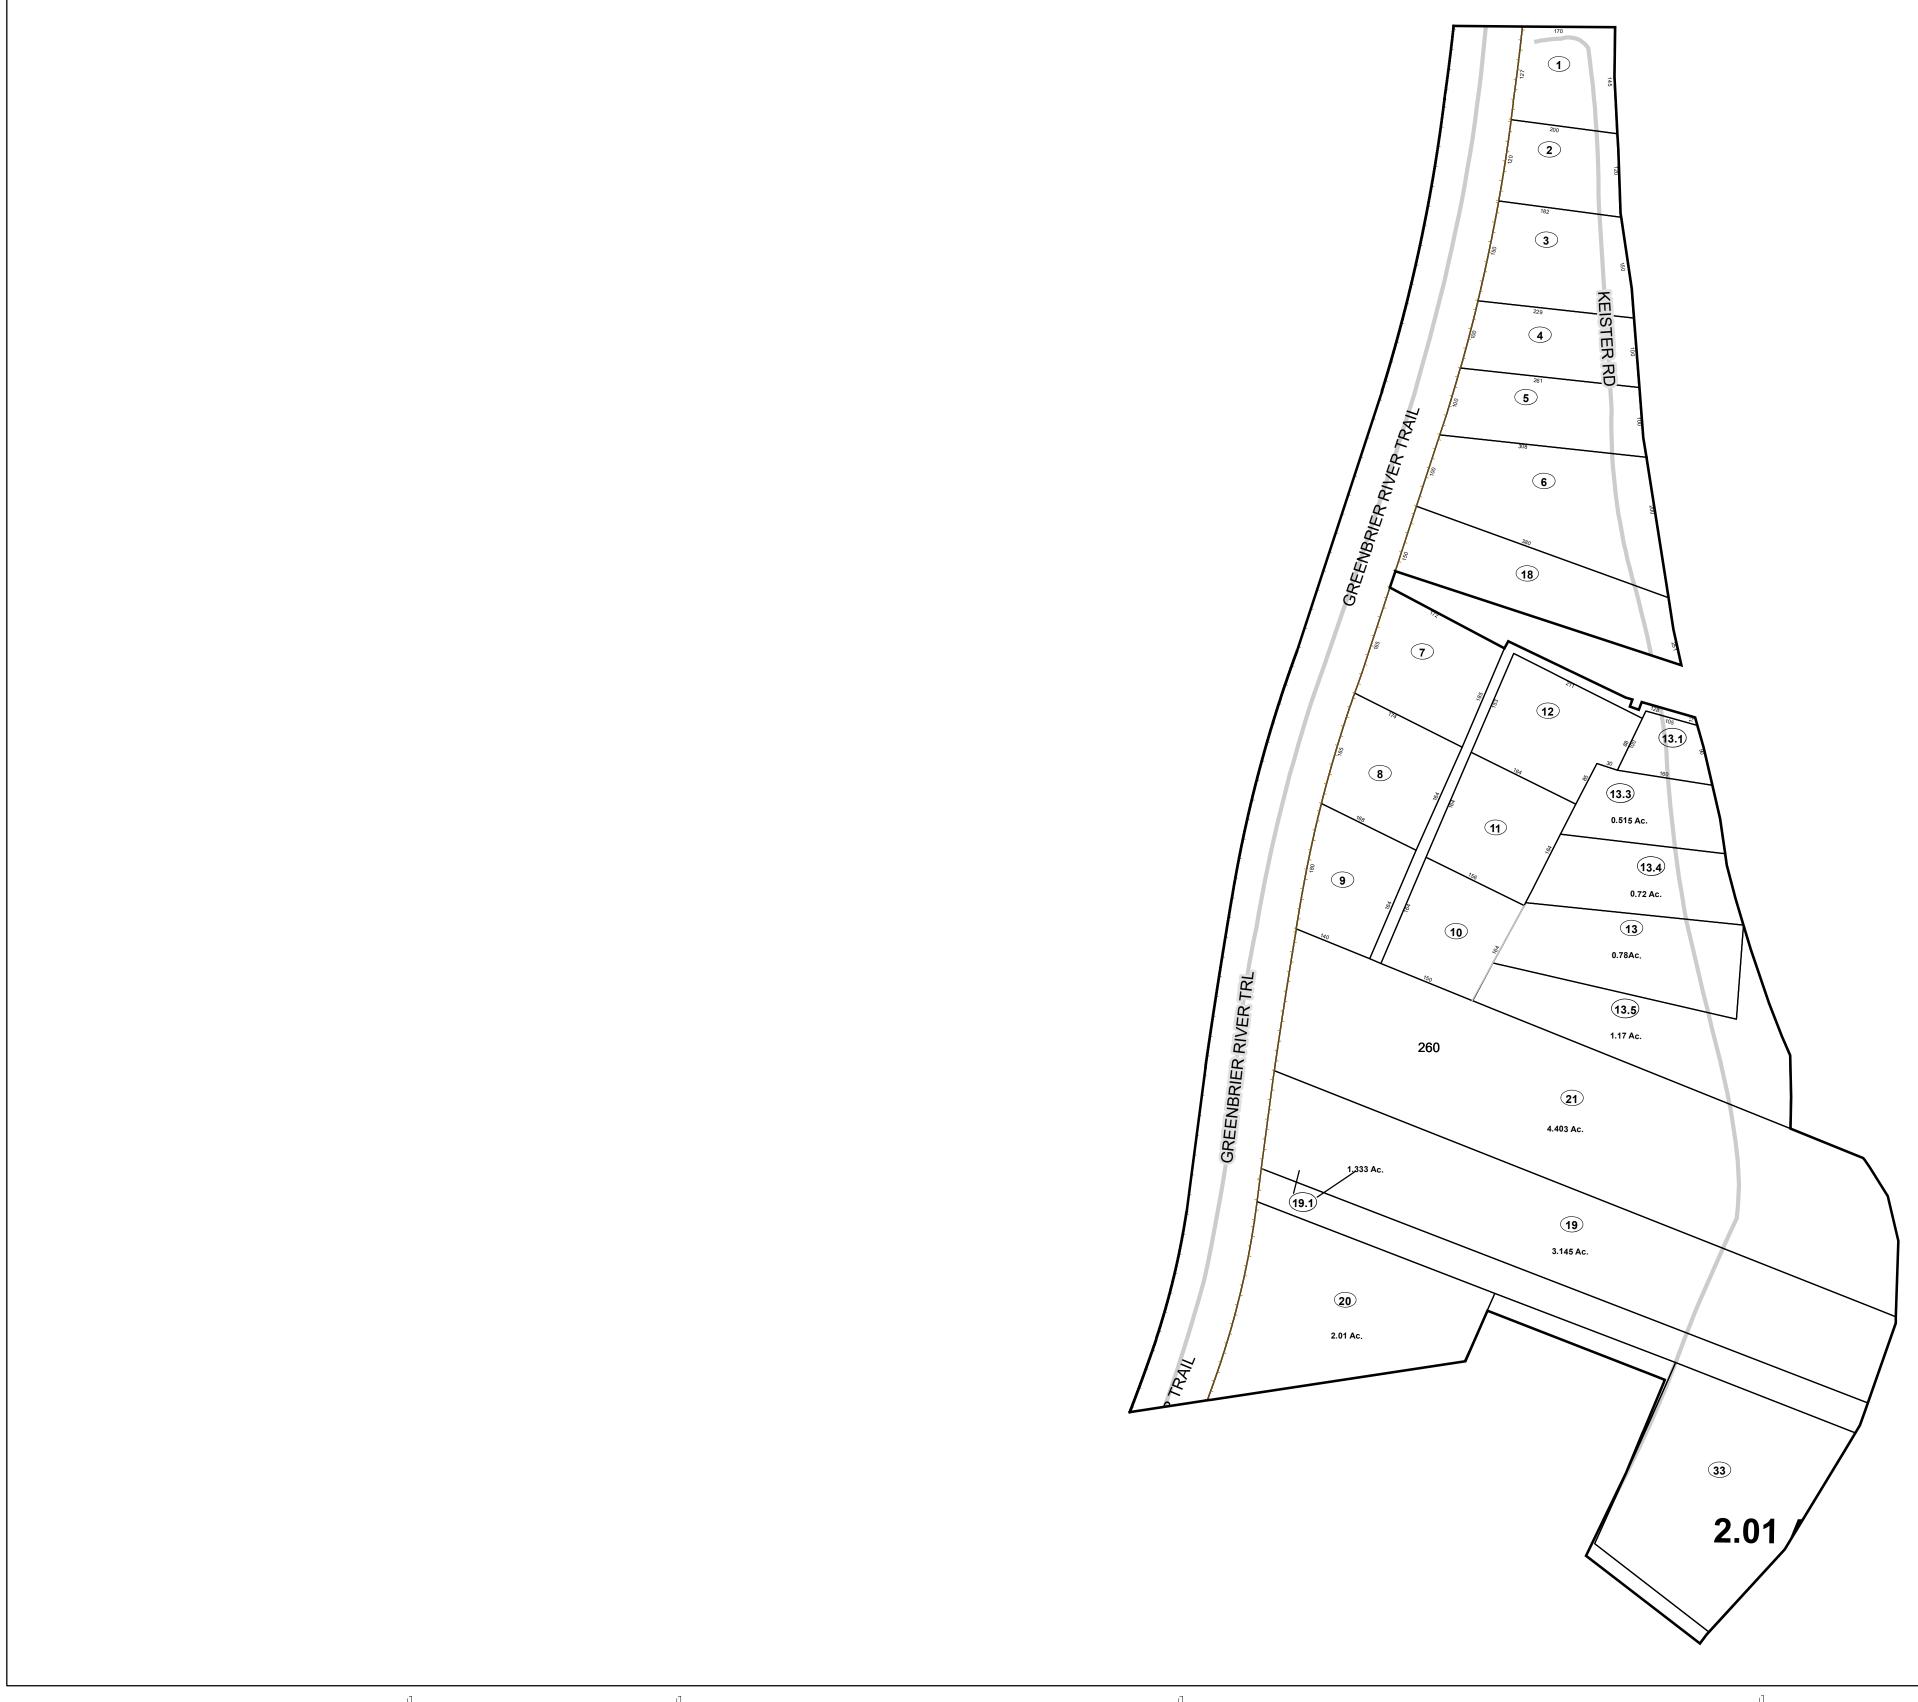

# Corporation line District line County line State line Property Line Right of Way Railroad Lot line Road Centerline River Deed lot number (25) Parcel or index number Parcel acreage 5.23 Ac Property Line Road Centerline

## GREENBRIER COUNTY - WEST VIRGINIA

Office of Assessor

For Tax Purposes Only

Frankford

Map: 07-23G

Date: 1/8/2019

**SCALE:** 1 inch = 100 feet