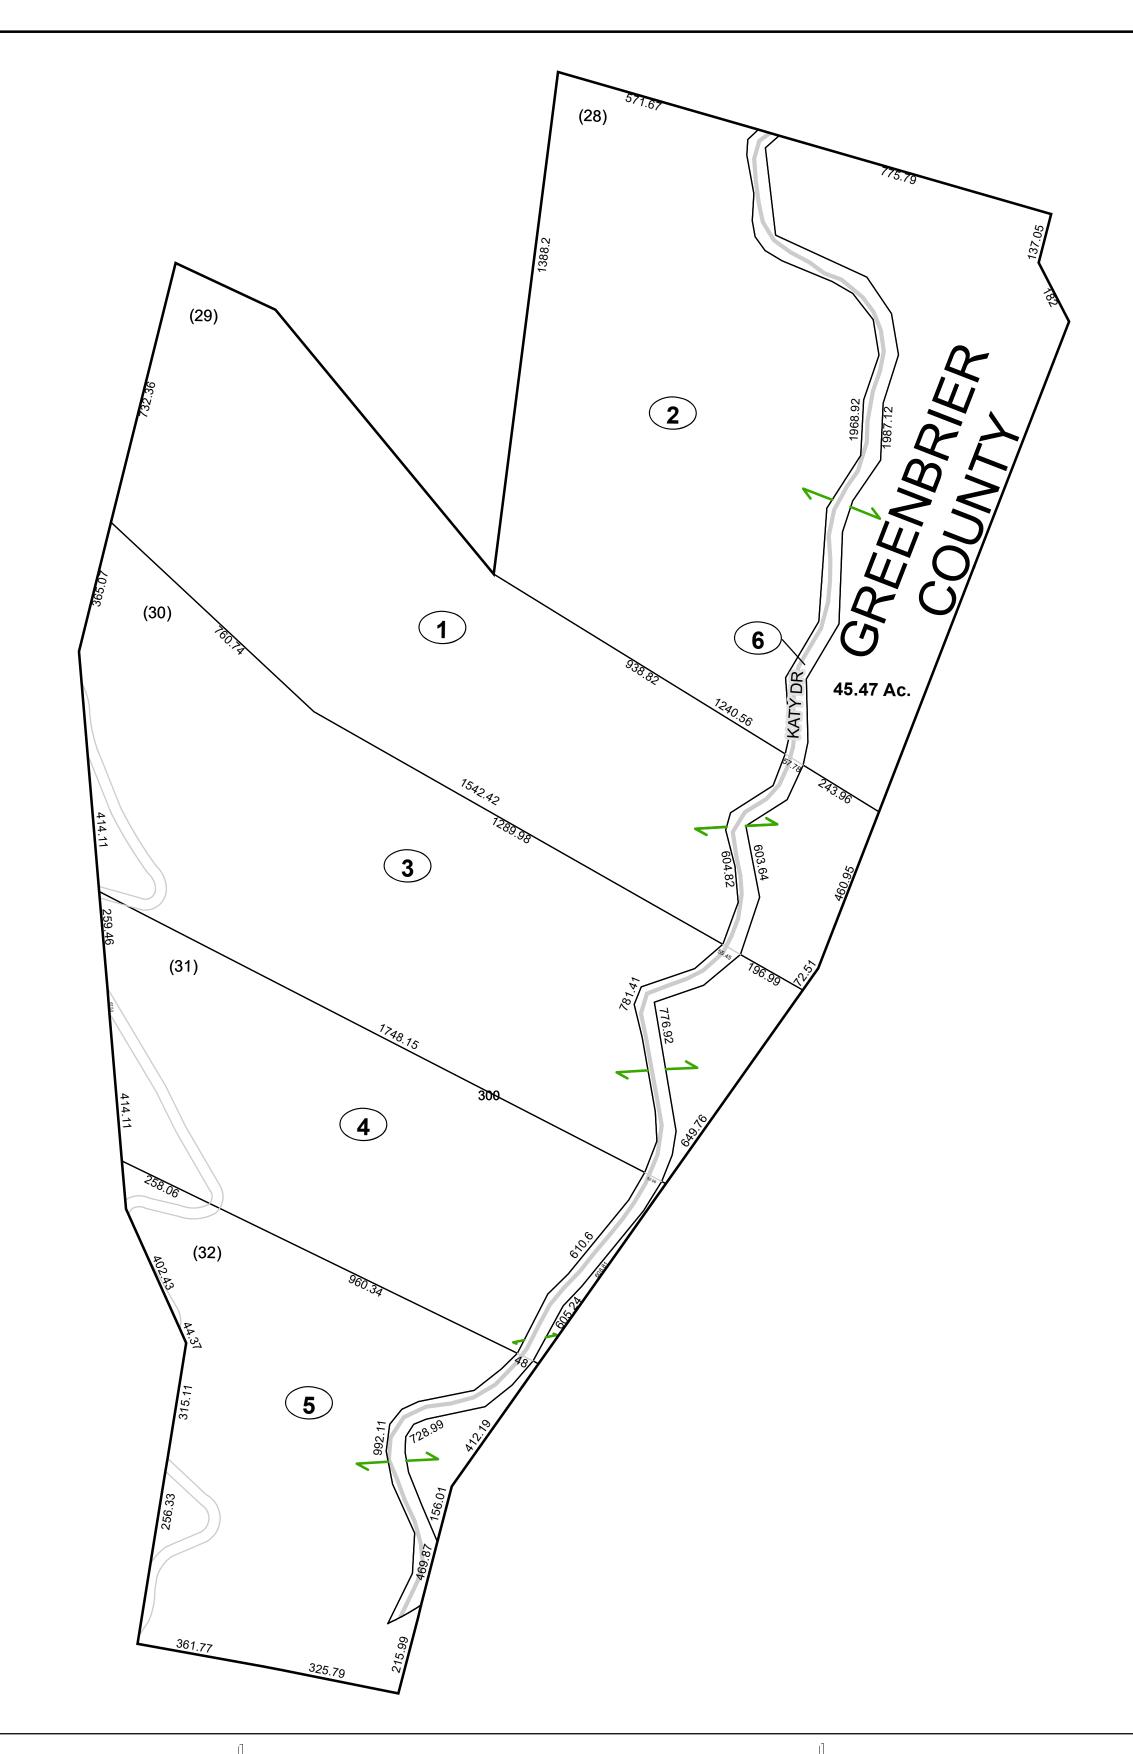

# GREENBRIER COUNTY - WEST VIRGINIA

Office of Assessor

For Tax Purposes Only

Irish Corner

Map: 08-27

Date: 1/8/2019

**SCALE:** 1 inch = 300 feet