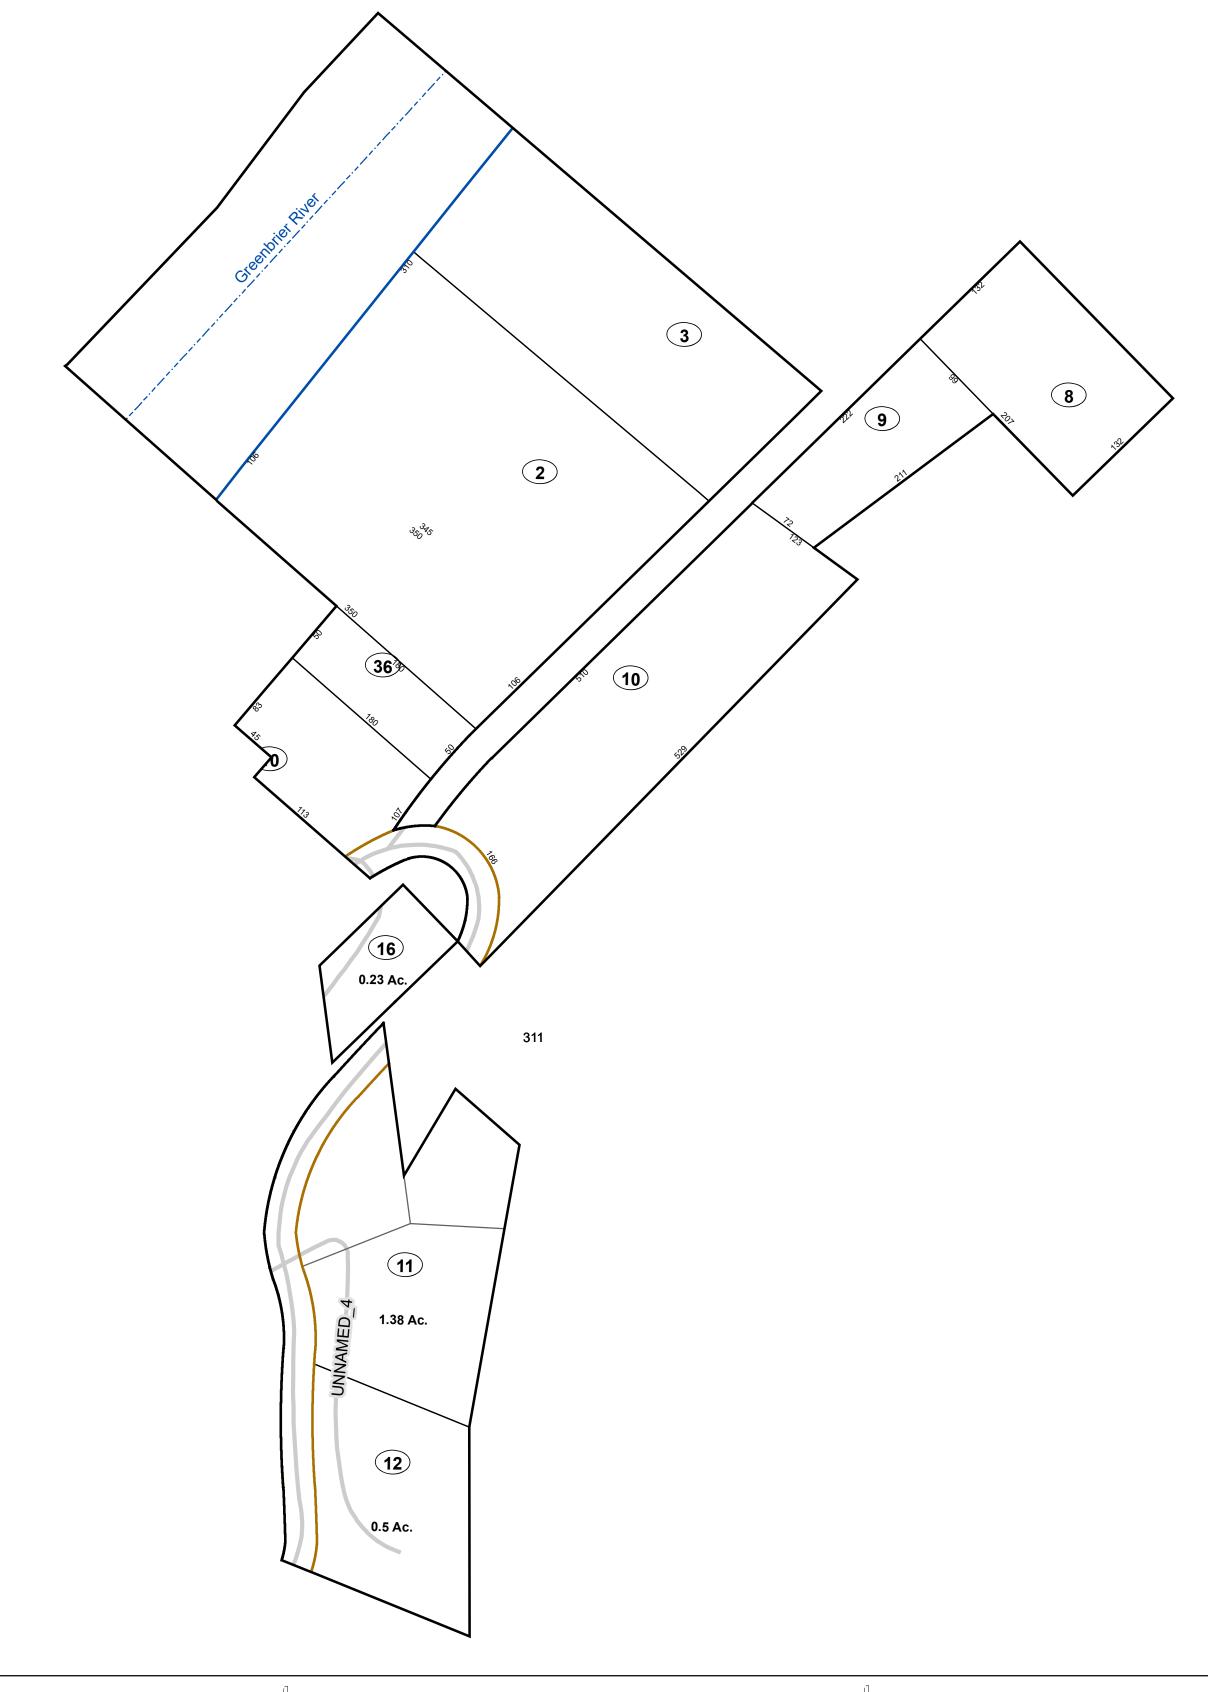

# WV LEGISLATIVE REGULATION TITLE 189 SERIES 2009

This tax map was compiled for puposes of taxation from available record evidence and has not been field verified. This map is not a valid survey plat and the data on this map does not imply any official status to such data. The State of West Vrginia and county assessor's office assume no liability that might result from the use of this map.

### <u>Legend</u> Corporation line River ----Deed lot number (25) District line County line Parcel or index number 999.9 State line Parcel acreage Property Line Right of Way Lot line Road Centerline

## GREENBRIER COUNTY - WEST VIRGINIA

Office of Assessor

For Tax Purposes Only

Irish Corner

Map: 08-8D

Date: 1/8/2019

**SCALE:** 1 inch = 90 feet