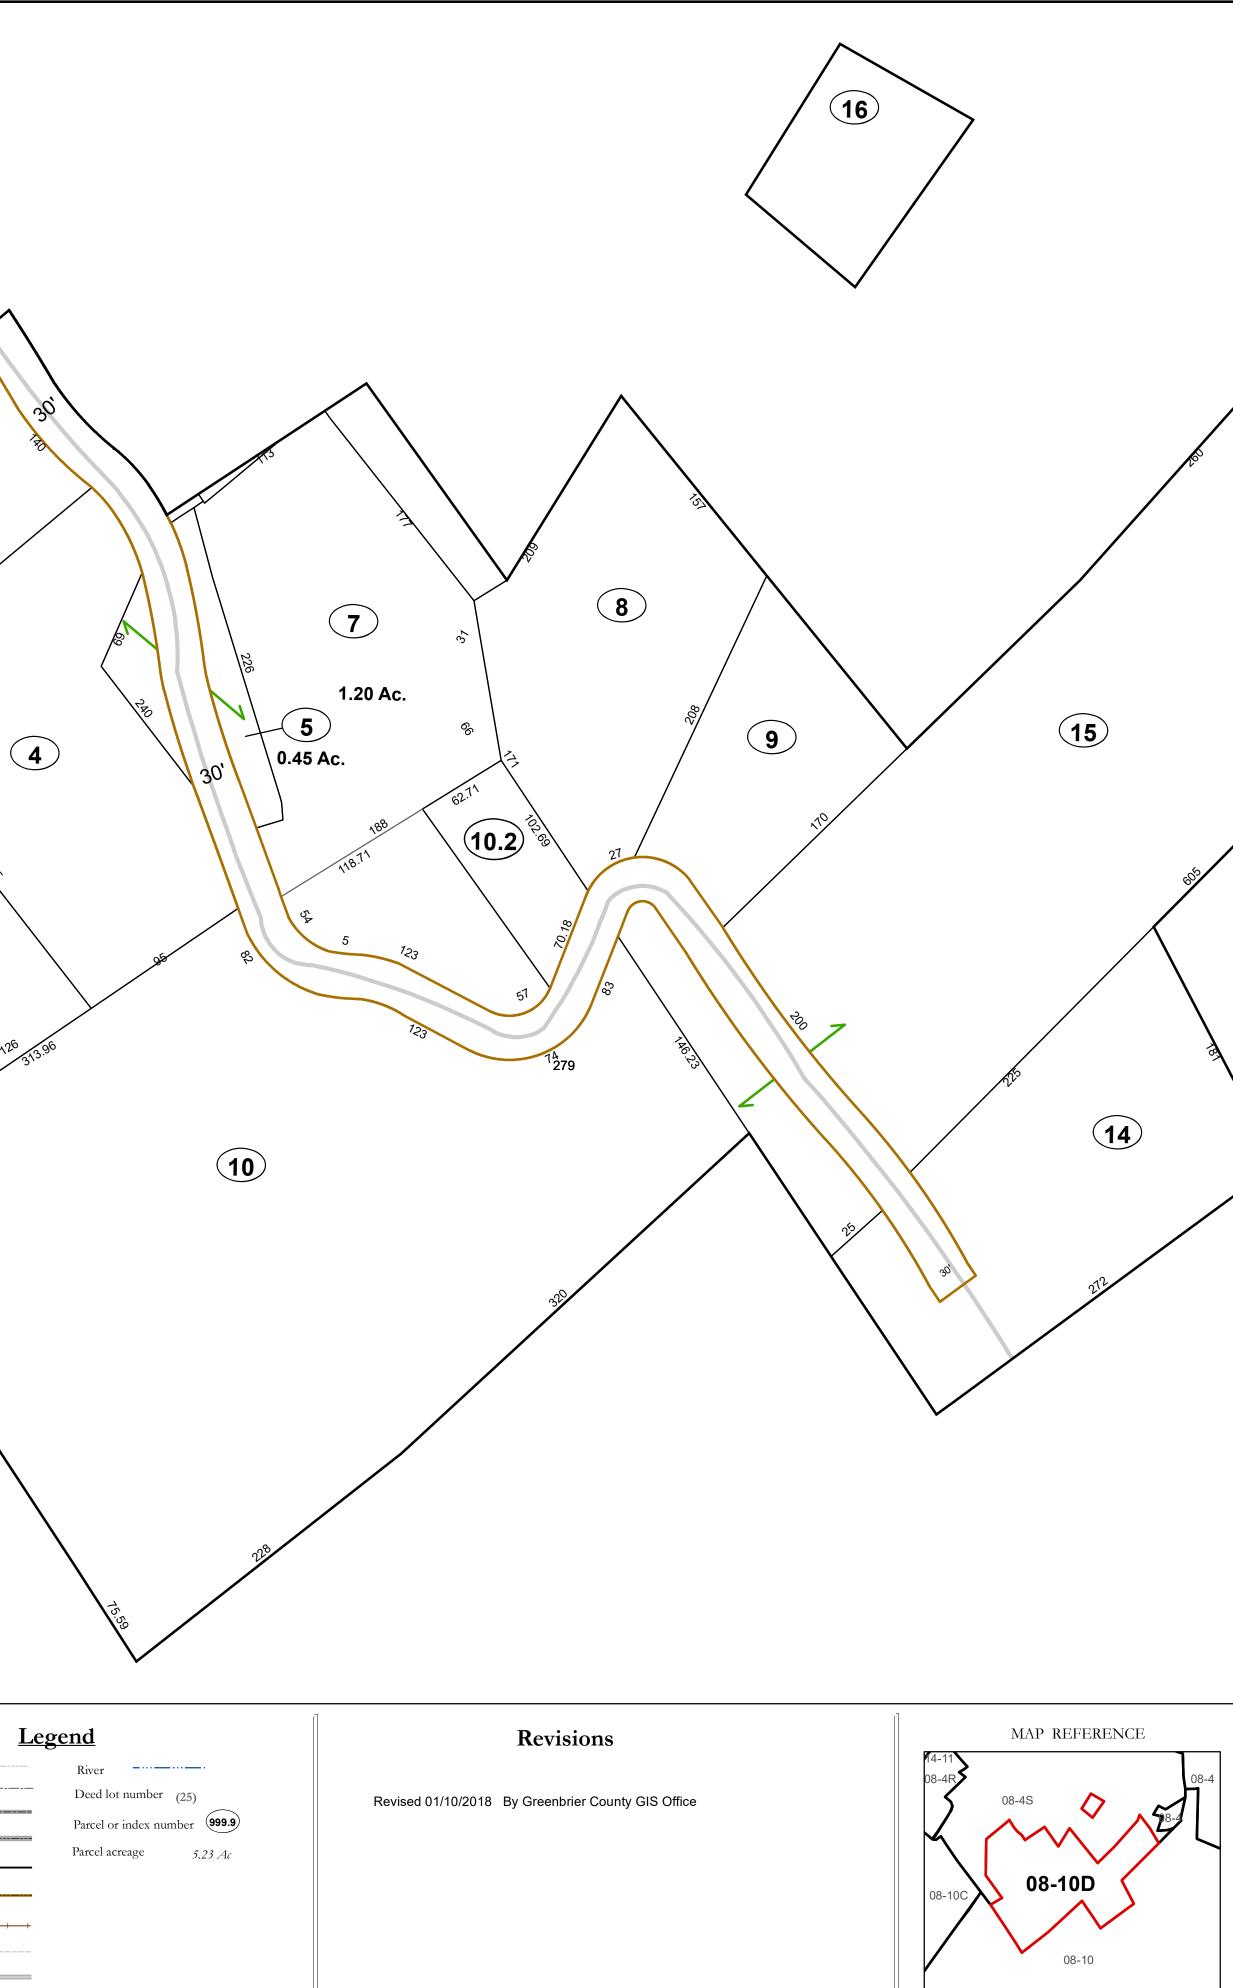

## Disclaimer:

This tax map was compiled for puposes of taxation from available record evidence and has not been field verified. This map is not a valid survey plat and the data on this map does not imply any official status to such data. The State of West Vrginia and county assessor's office assume no liability that might result from the use of this map.

## **Restrictions:**

All finished tax maps created under the provisions of legislation are the property of the county assessors who created them and the reproduction, copying, distribution, sale, or lease of such tax maps or copies thereof without the written permission of the respective county assessors is prohibited by law.

## GREENBRIER COUNTY - WEST VIRGINIA

Office of Assessor

For Tax Purposes Only

Irish Corner

<sup>мар:</sup> 08-10D

Date: 1/8/2019

**SCALE:** 1 inch = 70 feet