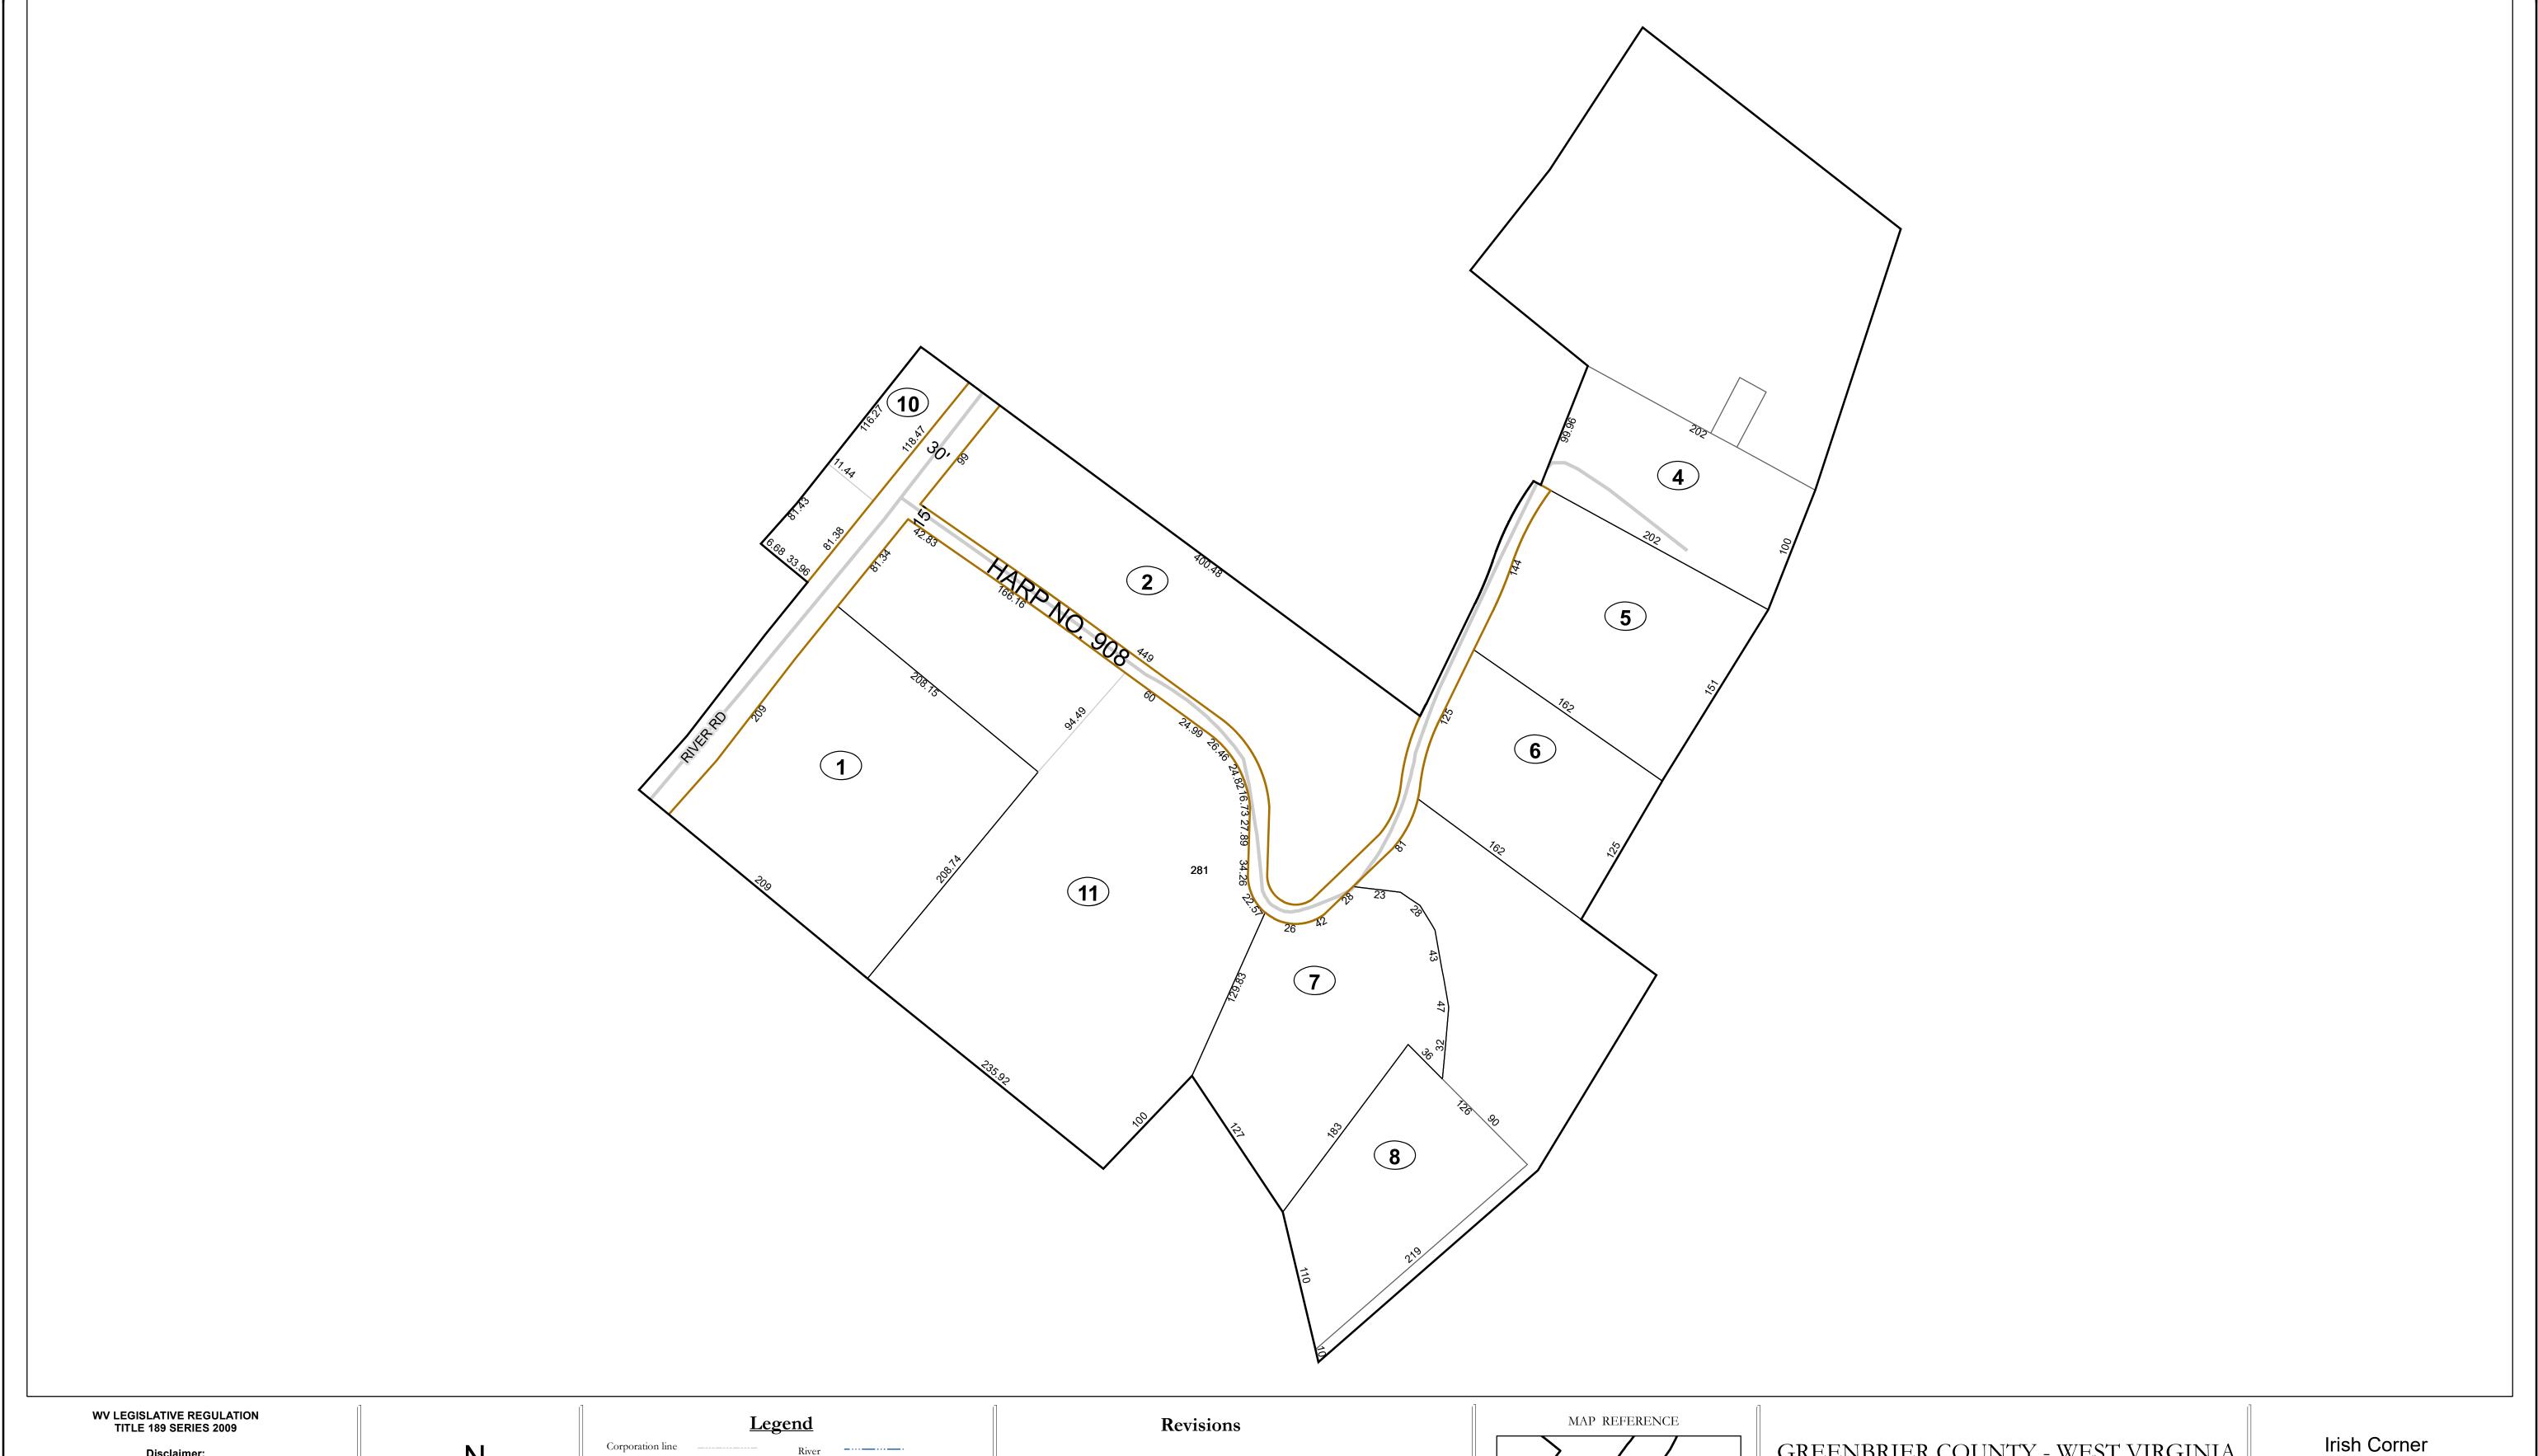

## Deed lot number (25) District line County line Parcel or index number 999.9 State line Parcel acreage 5.23 Ac Property Line Right of Way Lot line Road Centerline

# GREENBRIER COUNTY - WEST VIRGINIA

Office of Assessor

For Tax Purposes Only

Map: 08-10N

Date: 1/8/2019

**SCALE:** 1 inch = 60 feet