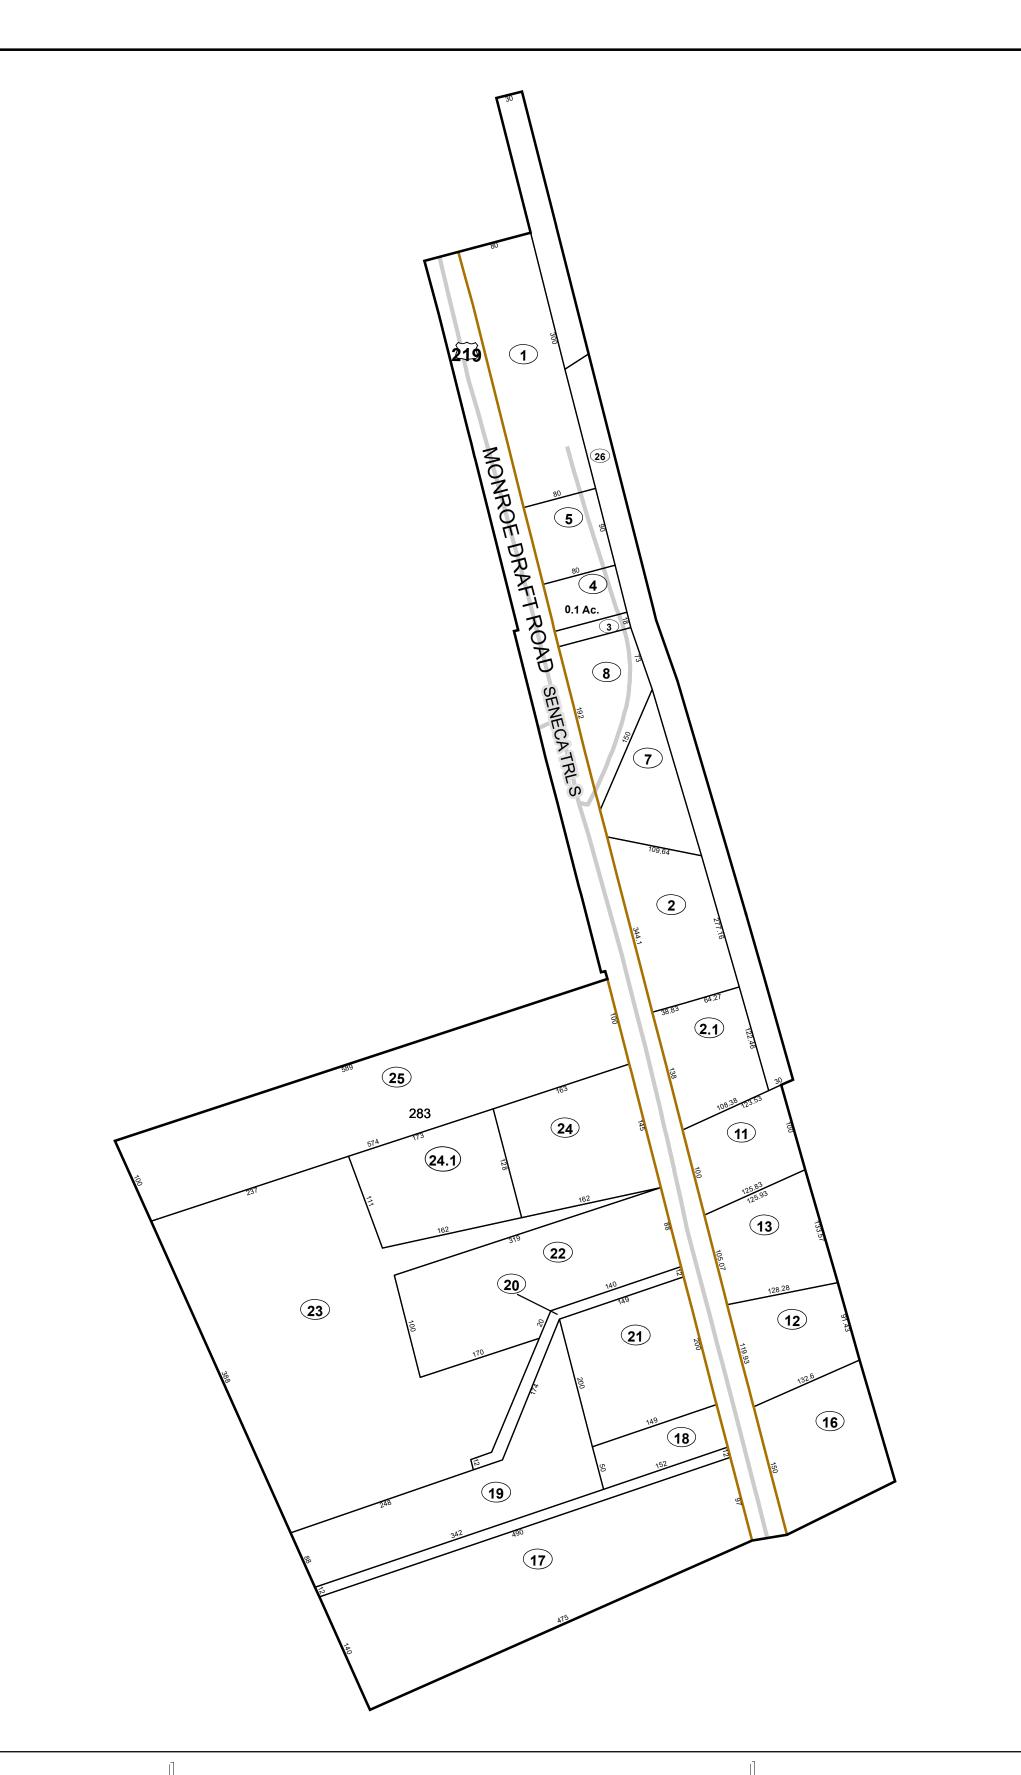

## GREENBRIER COUNTY - WEST VIRGINIA

Office of Assessor

For Tax Purposes Only

Irish Corner

<sup>мар:</sup> 08-11N

Date: 1/8/2019

**SCALE:** 1 inch = 100 feet