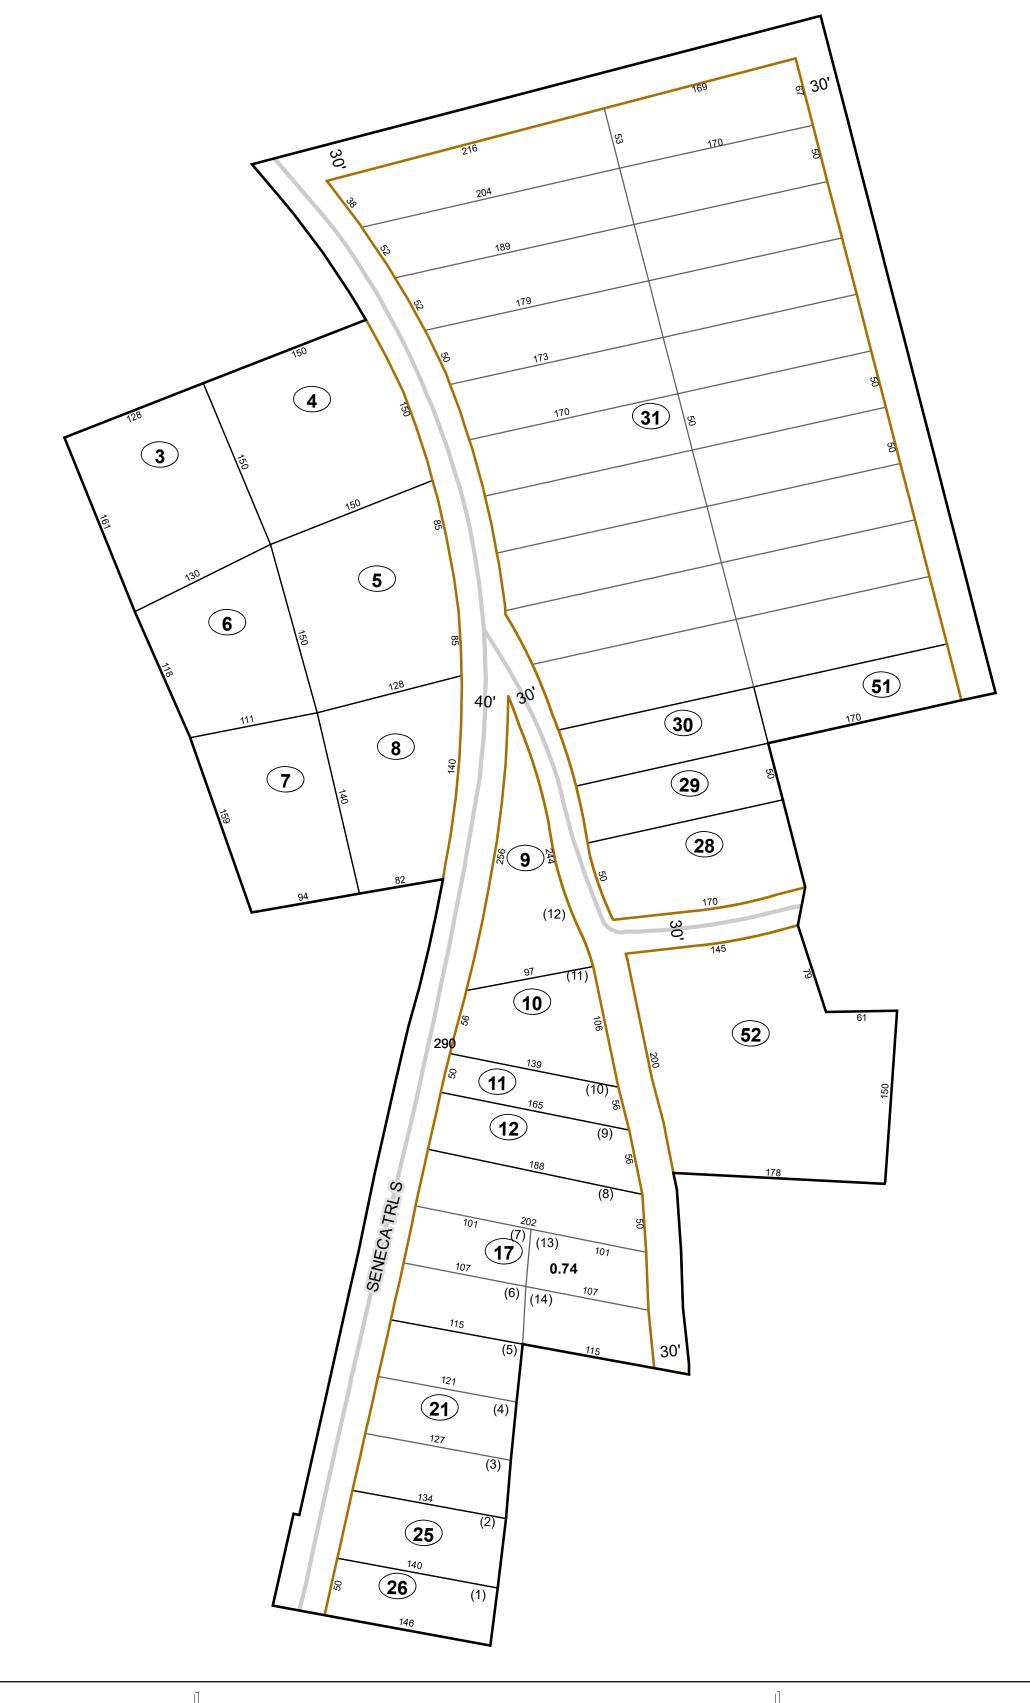

## GREENBRIER COUNTY - WEST VIRGINIA

Office of Assessor

For Tax Purposes Only

Irish Corner

Map: 08-19N

Date: 1/8/2019

**SCALE:** 1 inch = 80 feet