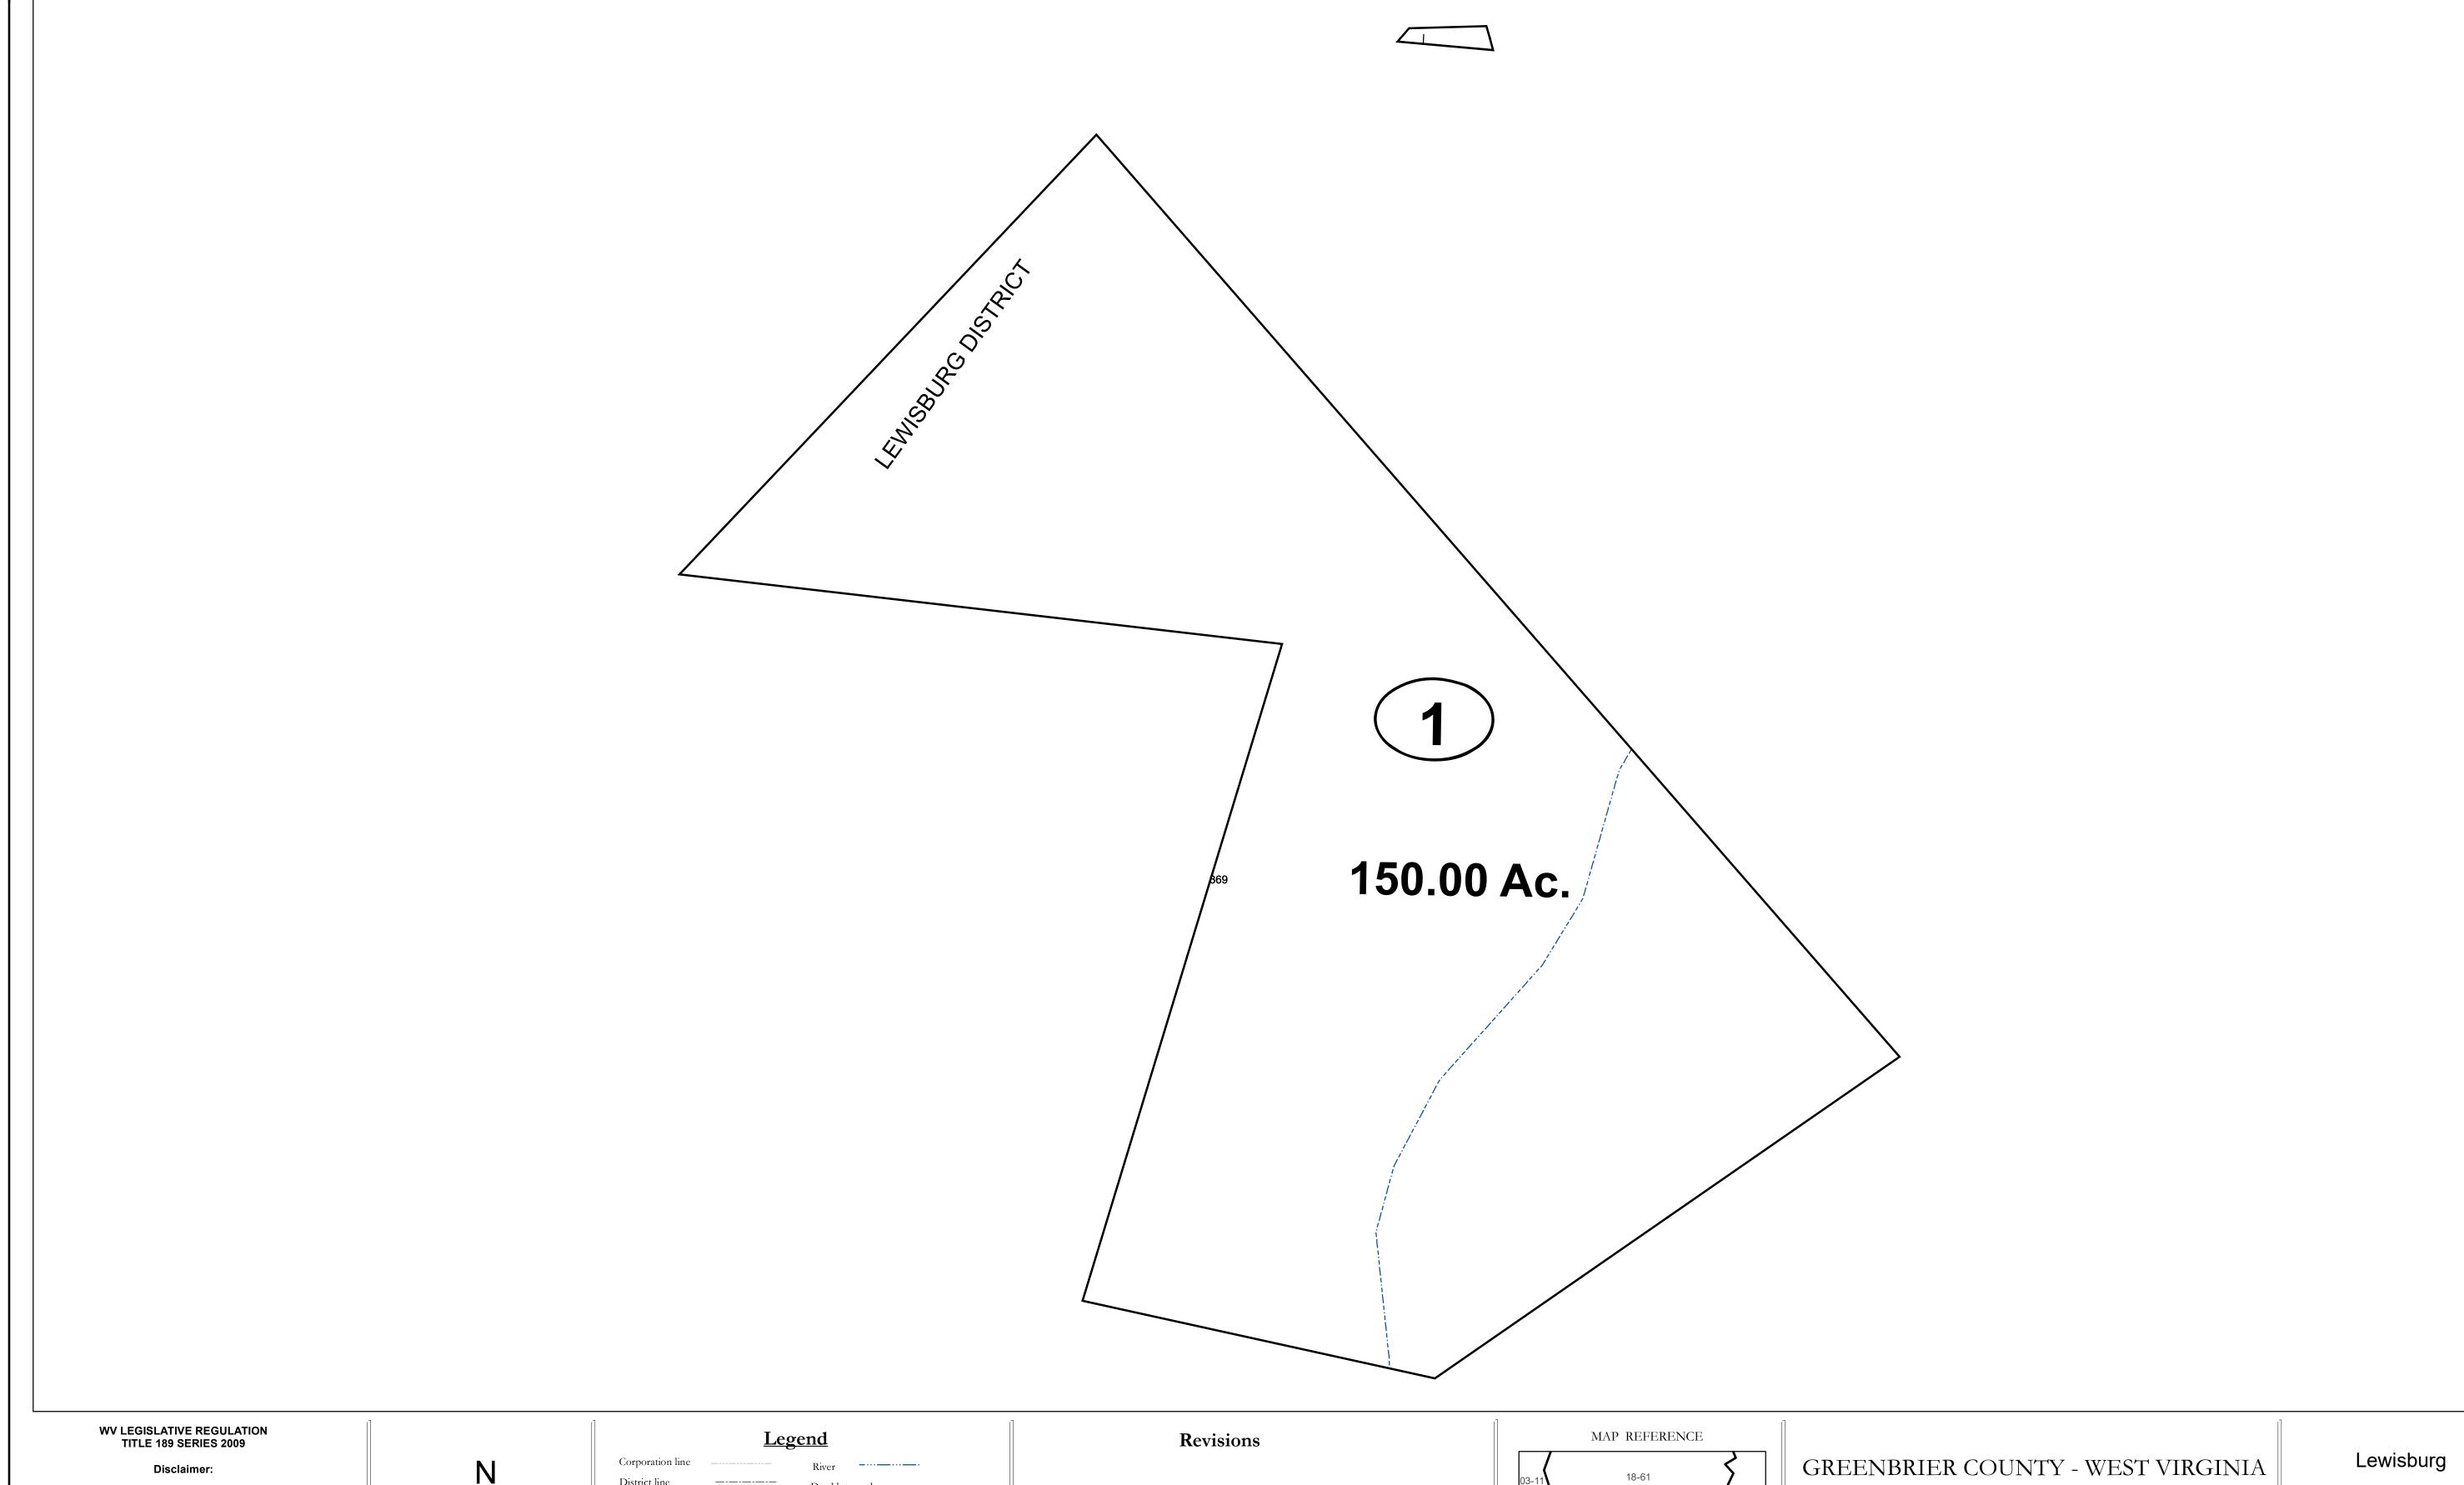

This tax map was compiled for puposes of taxation from available record evidence and has not been field verified. This map is not a valid survey plat and the data on this map does not imply any official status to such data. The State of West Vrginia and county assessor's office assume no liability that might result from the use of this map.

## Corporation line District line County line State line Property Line Right of Way Railroad Lot line Road Centerline River Deed lot number (25) Parcel or index number Parcel acreage 5.23 Ac Parcel acreage

Revised 01/10/2018 By Greenbrier County GIS Office

Office of Assessor

For Tax Purposes Only

Map: 09-5

Date: 1/8/2019

**SCALE:** 1 inch = 300 feet