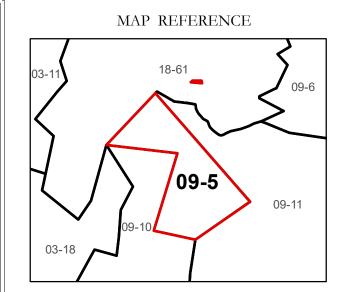

Revised 01/10/2018 By Greenbrier County GIS Office

Office of Assessor

For Tax Purposes Only

Map: 09-5

Date: 1/8/2019

**SCALE:** 1 inch = 300 feet