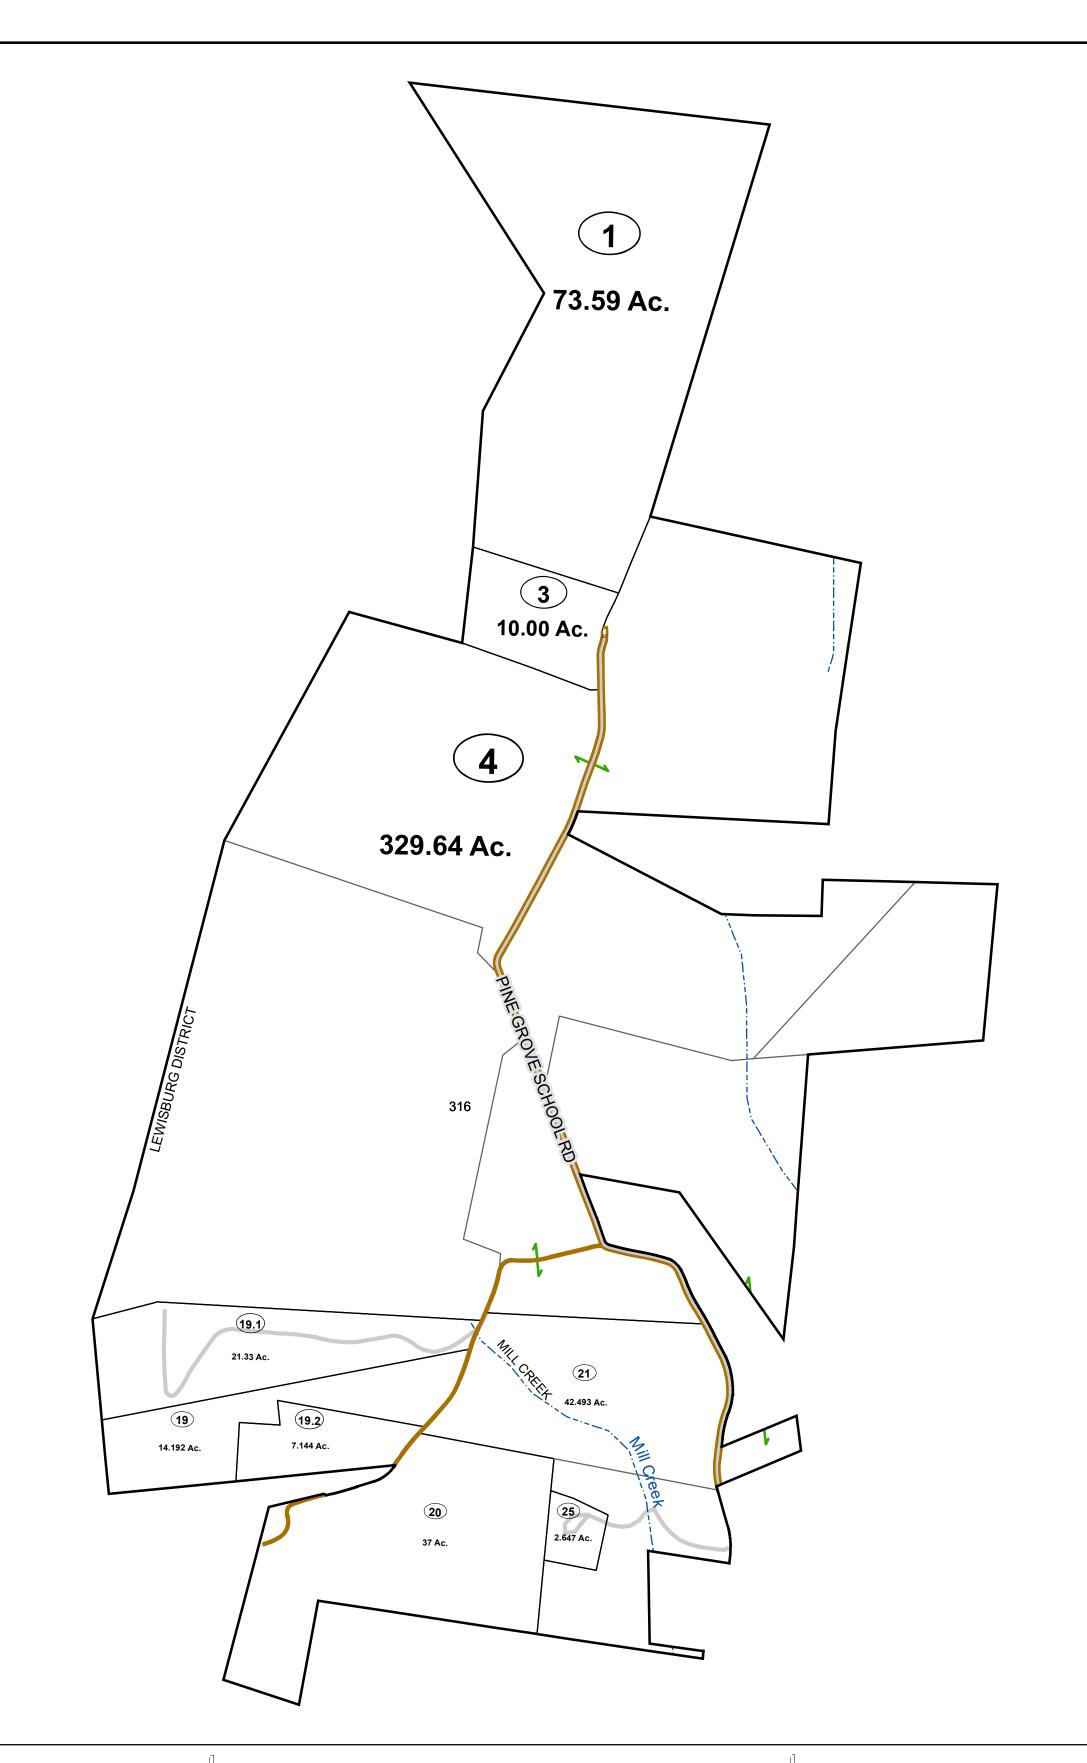

## GREENBRIER COUNTY - WEST VIRGINIA

Office of Assessor

For Tax Purposes Only

Lewisburg

Map: 09-10

Date: 1/8/2019

**SCALE:** 1 inch = 500 feet