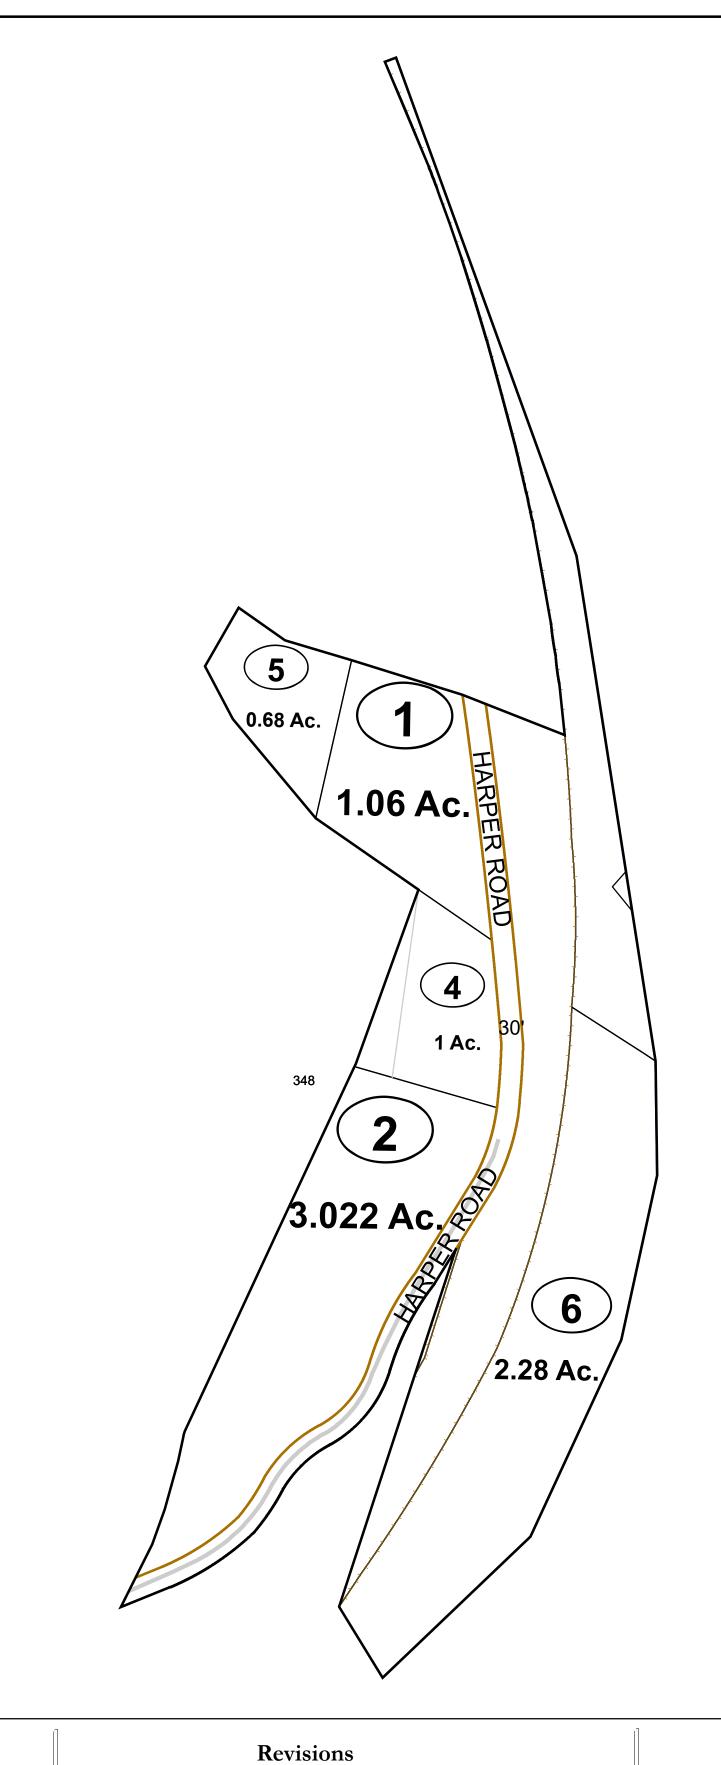

# Corporation line District line Doed lot number (25) County line Parcel or index number Parcel acreage Property Line Right of Way Railroad Lot line Road Centerline

### GREENBRIER COUNTY - WEST VIRGINIA

Office of Assessor

For Tax Purposes Only

Lewisburg

Map: 09-21

Date: 1/8/2019

**SCALE:** 1 inch = 100 feet